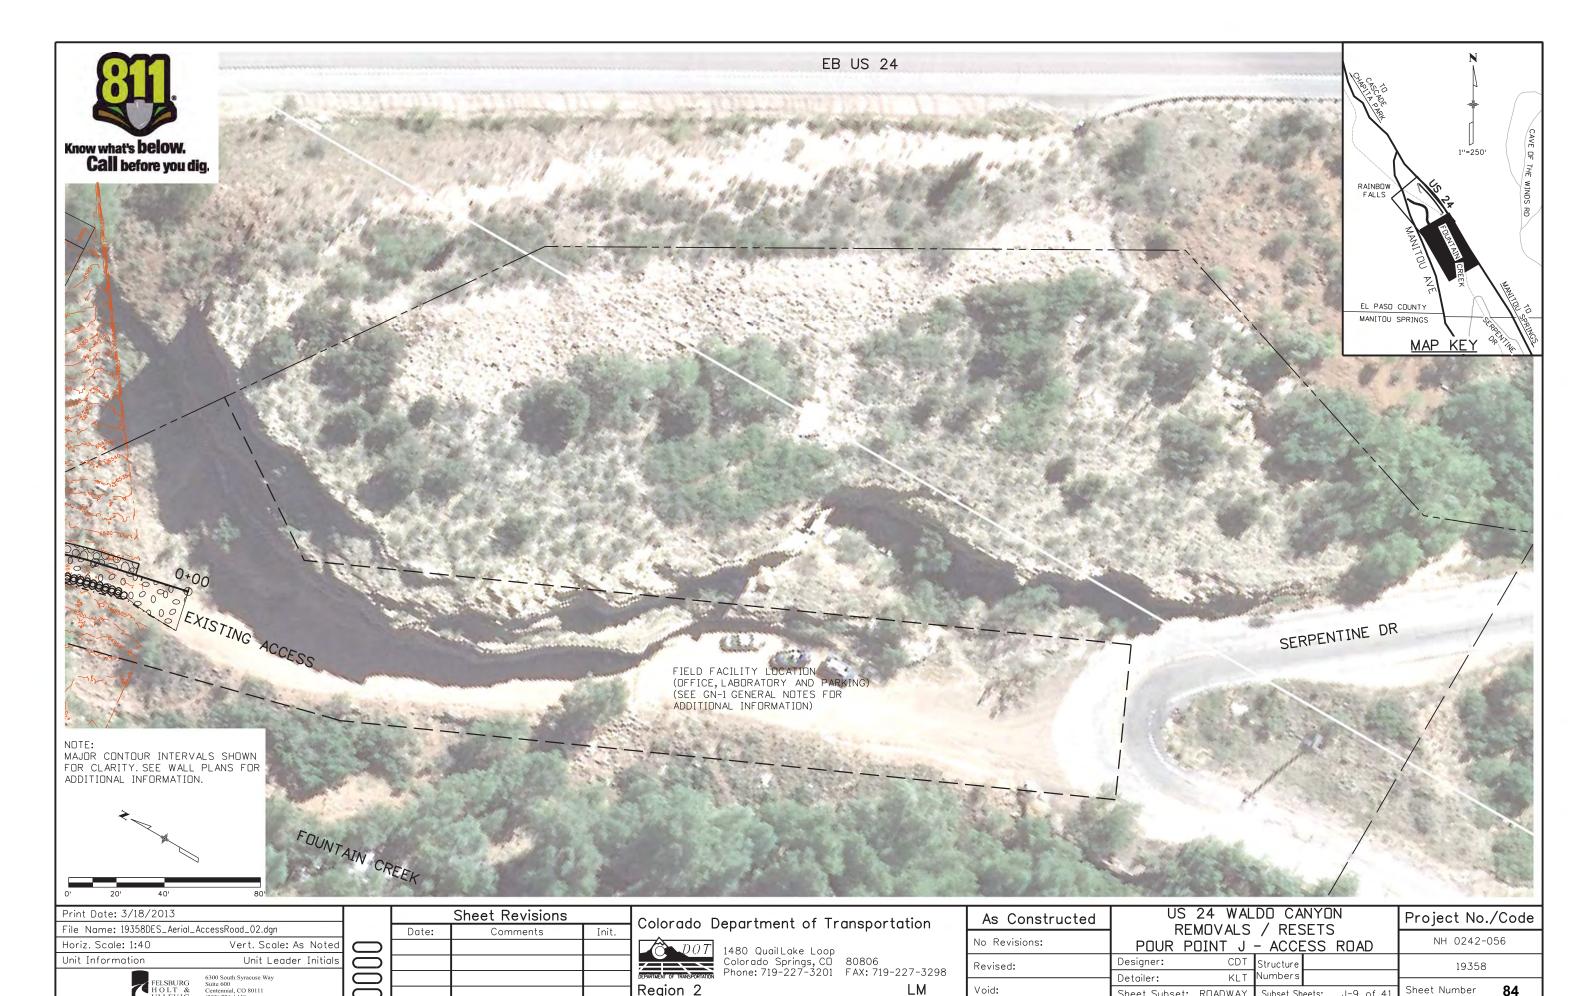

| 14 |
|------------------------------|----|
|                              |    |
| DEPARTMENT OF TRANSPORTATION | Pr |
| Region 2                     |    |

480 QuailLake Loop Colorado Springs, CO 80806 Phone: 719-227-3201 FAX: 719-227-3298 LM

| As Constructed | US 24 WAL<br>GENMETE        | Project No./Code     |                 |  |
|----------------|-----------------------------|----------------------|-----------------|--|
| No Revisions:  | 0_0                         | - ACCESS ROAD        | NH 0242-056     |  |
| Revised:       | Designer: CDT Detailer: KLT | Structure<br>Numbers | 19358           |  |
| Void:          | Sheet Subset: ROADWAY       | ļ                    | Sheet Number 77 |  |







NOTE: SEE GRADING AND SECTION DETAIL

6540

6540







Void:

Sheet Subset: ROADWAY

Sheet Number

Subset Sheets: J-9 of 41

Region 2



EROSION CONTROL BLANKET (STRAW/COCONUT) (SEE EROSION CONTROL -PLANS FOR LOCATION AND QUANTITIES) FINISHED GRADE -DESIGN RIPRAP GRADE SOIL RIPRAP (d50) (SEE PLANS) (MIX SOIL AND RIPRAP) TOPSOIL 6" TYP. DEPTH= 2' MIN. SUBGRADE VARIES (SEE PLANS) PEPARE COMPACTED SUBGRADE PER SPECIFICATIONS OR PLACE ON UNDISTURBED SUBGRADE OR SLOPE VARIES GEOTEXTILE (EROSION CONTROL) (SEE PLANS)

# SOIL RIPRAP (d50) TYPICAL SECTION NOT TO SCALE

SOIL RIPRAP (12 INCH) NOTES:

- SOIL RIPRAP DETAILS ARE APPLICABLE TO SLOPED AREAS. REFER TO THE PLAN FOR ACTUAL LOCATION AND LIMITS.
- 2. MIX UNIFORMLY 2/3 RIPRAP BY VOLUME WITH 1/3 OF APPROVED SOIL BY VOLUME FROM THE ENGINEER PRIOR TO PLACEMENT.
- 3. PLACE STONE-SOIL MIX TO RESULT IN