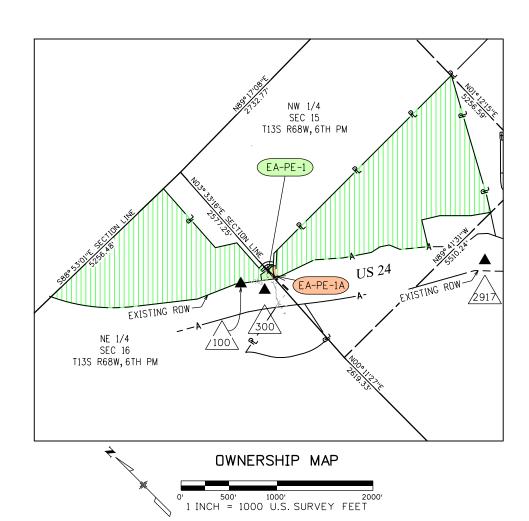

|   |
|-----------------|----------|-------------------------------------------------------------------------|---|
| Description     | Initials | Farnsworth                                                              |   |
|                 |          | Farnsworth  GROUP                                                       | F |
|                 |          | 4755 FORGE ROAD, SUITE 150                                              | F |
|                 |          | COLORADO SPRINGS, COLORADO 80907<br>(719) 590-9194 / (719) 590-9111 Fax | Г |

RIGHT OF WAY

EXHIBIT EA-PE-1 & EA-PE-1A

Project Number: NH 0242-056

Project Location: U.S. 24 Fire Mitigation - Cascade

EL PASO COUNTY, COLORADO

Project Code: Last Mod. Date Subset Sheet No. Sheet Total

Region 2



|                               | PROJECT CONTROL TABLE |             |          |                                                         |  |  |  |  |  |  |  |  |
|-------------------------------|-----------------------|-------------|----------|---------------------------------------------------------|--|--|--|--|--|--|--|--|
| Point No. Project Coordinates |                       | Elev(ft)    |          |                                                         |  |  |  |  |  |  |  |  |
| Point No.                     | Northing(ft)          | Easting(ft) | (NAVD88) | Description                                             |  |  |  |  |  |  |  |  |
| 100                           | 397916.25             | 145713.32   | 7654.78  | 18" #5 REBAR W/RPC "FARNSWORTH CONTROL POINT"