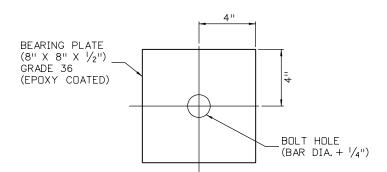

### SUMMARY OF APPROXIMATE QUANTITIES

|      | Index |       | Contract Item No. | Contract Item                             | Unit |      | Point A<br>d Gulch |      | Point B<br>ton Gulch |      | Point C<br>scade |      | Point H<br>Canyon |       | Point J<br>ow Falls | Overal | Project   | Proje | ct Totals |
|------|-------|-------|-------------------|-------------------------------------------|------|------|--------------------|------|----------------------|------|------------------|------|-------------------|-------|---------------------|--------|-----------|-------|-----------|
| Book | Page  | Sheet | 20090000000       |                                           |      | Plan | As Const.          | Plan | As Const.            | Plan | As Const.        | Plan | As Const.         | Plan  | As Const.           | Plan   | As Const. | Plan  | As Con    |
|      |       |       | 601-01000         | CONCRETE CLASS B                          | CY   | 43   |                    | 22   |                      | 103  |                  | 15   |                   |       |                     |        | -         | 183   |           |
|      |       |       | 601-03050         | CONCRETE CLASS D (WALL)                   | CY   |      |                    |      |                      |      |                  | 13   |                   |       |                     |        |           | 13    |           |
|      |       |       | 602-00000         | REINFORCING STEEL                         | LB   |      |                    |      |                      |      |                  | 750  |                   |       |                     |        |           | 750   |           |
|      |       |       | 603-01240         | 24 INCH REINFORCED CONCRETE PIPE (CIP)    | LF   |      |                    |      |                      | 154  |                  |      |                   |       |                     |        |           | 154   |           |
|      |       |       | 603-01420         | 42 INCH REINFORCED CONCRETE PIPE (CIP)    | LF   |      |                    |      |                      | 108  |                  |      |                   |       |                     |        |           | 108   |           |
|      |       |       | 603-05024         | 24 INCH REINFORCED CONCRETE END SECTION   | EA   |      |                    |      |                      | 4    |                  |      |                   |       |                     |        |           | 4     |           |
|      |       |       | 603-05042         | 42 INCH REINFORCED CONCRETE END SECTION   | EA   |      |                    |      |                      | 2    |                  |      |                   |       |                     |        |           | 2     |           |
|      |       |       | 604-50050         | INLET GRATING AND FRAME SPECIAL           | EA   |      |                    |      |                      | 1    |                  |      |                   |       |                     |        |           | 1     |           |
|      |       |       | 607-01000         | FENCE BARBED WIRE WITH METAL POSTS        | LF   | 120  |                    |      |                      |      |                  |      |                   |       |                     |        |           | 120   |           |
|      |       |       | 607-53172         | FENCE CHAIN LINK (72 INCH)                | LF   |      |                    |      |                      |      |                  |      |                   | 174   |                     | 4000   |           | 4174  |           |
|      |       |       | 607-53173         | FENCE CHAIN LINK (SPECIAL) (72 INCH)      | LF   |      |                    | 260  |                      |      |                  |      |                   |       |                     |        |           | 260   |           |
|      |       |       | 607-55100         | WIRE MESH                                 | SF   |      |                    |      |                      |      |                  |      |                   | 52330 |                     |        |           | 52330 |           |
|      |       |       | 607-60212         | 12 FOOT GATE SINGLE (CHAIN LINK)          | EA   |      |                    | 2    |                      |      |                  |      |                   |       |                     |        |           | 2     |           |
|      |       |       | 607-60274         | 24 FOOT GATE DOUBLE (CHAIN LINK)          | EA   |      |                    |      |                      |      |                  |      |                   |       |                     | Ť      |           | 1     |           |
|      |       |       | 608-00100         | REINFORCED GRASS/CONCRETE POROUS PAVEMENT | SY   | 354  |                    | 1598 |                      | 491  |                  |      |                   |       |                     |        |           | 2443  |           |
|      |       |       | 609-21020         | CURB AND GUTTER TYPE 2 (SECTION II-B)     | LF   |      |                    |      | PI                   |      |                  |      |                   | 390   |                     |        |           | 390   |           |
|      |       |       | 615-00620         | LOG DEFLECTOR                             | EA   | -1   |                    | 1    |                      | +    |                  |      |                   |       |                     |        |           | 2     |           |
|      |       |       | 620-00002         | FIELD OFFICE (CLASS 2)                    | EA   |      |                    |      |                      |      |                  |      |                   |       |                     | ă      |           | *     |           |
|      |       |       | 620-00012         | FIELD LABORATORY (CLASS 2)                | EA   |      |                    | 1    |                      |      |                  |      |                   |       |                     | 1      |           | 1     |           |