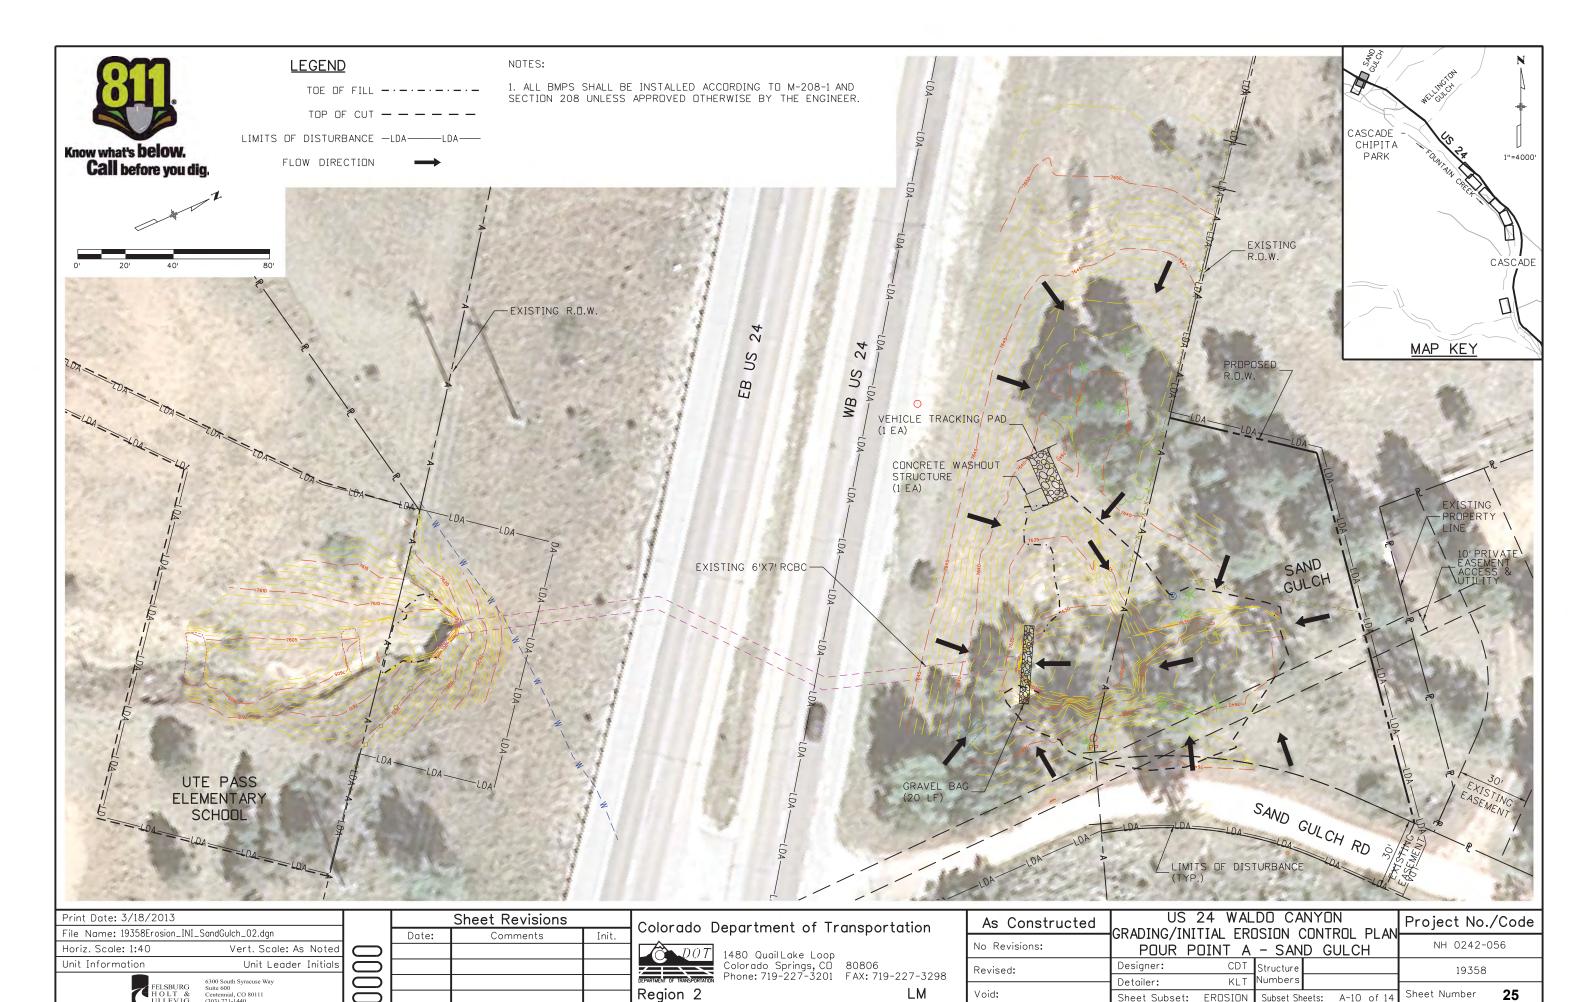

| Project No./Code |              |    |
|----------------|------------------------------|-------|----------------------|------------------|--------------|----|
| No Revisions:  | POUR POINT A - SAND GULCH    |       |                      | NH 0242-056      |              |    |
| Revised:       | Designer:                    |       | Structure<br>Numbers |                  | 19358        |    |
| Void:          | Detailer:<br>Sheet Subset:   | 1,721 |                      | A-6 of 14        | Sheet Number | 21 |

EXISTING 6'X7' RCBC

-PROPOSED R.O.W.

GUL

←G10

SAND GULCH

Project No./Code

NH 0242-056

19358

Sheet Number

PRIVATE

EASEMENT ACCESS &

IUTILITY

Numbers

Subset Sheets: A-7 of 14





Void:

Sheet Subset: EROSION

Sheet Number

Subset Sheets: A-9 of 14



Sheet Subset: EROSION

Subset Sheets: A-10 of 14



Void:

Sheet Subset: EROSION

Subset Sheets:

Sheet Number







Void:

Sheet Subset: EROSION

Sheet Number

Subset Sheets: A-13 of 14



# lly 10:35:12 AM K:\112266-06\19358\Hydraulics\Drawings\19358HYDR\_Tabs\_Earthwork\_Wellington

# POUR POINT B TABULATION

| CONTRACT ITEM NO. | CONTRACTITEM                                 | UNIT | QUANTITY |
|-------------------|----------------------------------------------|------|----------|
| 201-00001         | CLEARING AND GRUBBING                        | LS   | 1        |
| 202-00010         | REMOVAL OF TREE                              | EA   | 45       |
| 202-00035         | REMOVAL OF PIPE                              | LF   | 3        |
| 202-01000         | REMOVAL OF FENCE