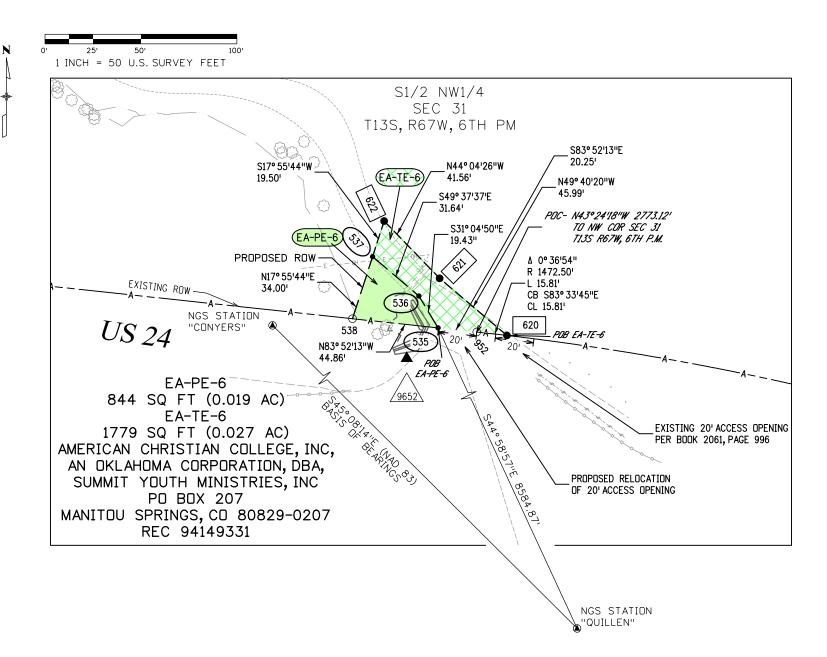

|          |      |                 |          |   |
|       |                           |          |      |                 |          |   |
|       |                           |          |      |                 |          |   |
|       |                           |          |      |                 |          |   |
|       |                           |          |      |                 |          |   |
|       |                           |          |      |                 |          |   |

Sheet Revisions Farnsworth 755 FORGE ROAD, SUITE 150 OLORADO SPRINGS, COLORADO 809 '19) 590-9194 / (719) 590-9111 Fax

RIGHT OF WAY EXHIBIT EA-PE-6 & EA-TE-6 Project Number: NH 0242-056 Project Location: U.S. 24 Fire Mitigation - Cascade EL PASO COUNTY, COLORADO

Region 2



Notes:

1. Right-of-way for Waldo Canyon Creek is an exception to title; however, exact location and size of this right-of-way is unknown at this time, and can not be depicted.

XXX

| TABULATION OF TEMPORARY EASEMENT POINTS TO BE STAKED |              |             |             |  |  |  |
|------------------------------------------------------|--------------|-------------|-------------|--|--|--|
| Point No.                                            | Northing(ft) | Easting(ft) | Description |  |  |  |
| 620                                                  | 381056.34    | 162825.94   |             |  |  |  |
| 621                                                  | 381086.1     | 162790.88   |             |  |  |  |
| 622                                                  | 381115.96