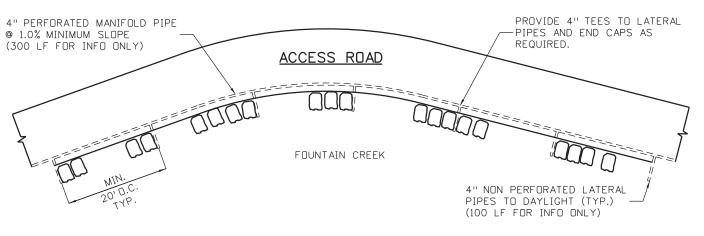

.
- 4. CRIMP MULCH AS CALLED FOR IN THE PLANS AND SPECIFICATIONS.
- 5. TOPSOIL PAID FOR AS TOPSOIL (CY). SEE PLANS FOR ADDITIONAL INFORMATION.

# GROUT PLACEMENT NOTES:

- 1. TRENCH BEHIND BOULDERS A MINIMUM OF 12" OR  $\frac{1}{2}$  d50, WHICHEVER IS LESS.
- 2. PLACE AND VIBRATORY -COMPACT GROUT FOR BOTTOM ROW OF BOULDERS BEFORE PLACING AND GROUTING TOP ROW OF BOULDERS.
- 3. GROUT MAY BE MIXED ON SITE FROM ONE PART PORTLAND CEMENT AND SIX PARTS SAND, BY VOLUME (15% CEMENT).
- 4. EQUIPMENT FOR GROUTING OPERATIONS SHALL BE LOCATED SOUTH OF THE PROJECT NEAR THE CONSTRUCTION STAGING AREA ADJACENT TO SERPENTINE DR.
- 4" PERFORATED PIPE NOTES:
- 1. SEE M-605-1 FOR PIPE UNDERDRAIN TYPICAL SECTION.
- 2. ALL MATERIALS AND LABOR SHALL BE INCLUDED IN THE COST OF GROUTED RIPRAP (36 INCH) (SPECIAL).



4" PERFORATED PIPE DETAIL

NOT TO SCALE

#### GROUTED RIPRAP (36 INCH) (SPECIAL) DETAILS

SOIL RIPRAP (d50) DETAILS

| Print Date: 3/18/2013                                 |       | Sheet Revisions |       | Colorado Department of Transportation                             |               | As Constructed | •                     | DO CANYON                 | Project No./Code       |
|-------------------------------------------------------|-------|-----------------|-------|-------------------------------------------------------------------|---------------|----------------|-----------------------|---------------------------|------------------------|
| File Name: 19358HYDR_Detail_AccessRoad_01.dgn         | Date: | Comments        | Init. |