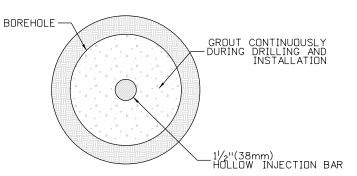

### SUMMARY OF APPROXIMATE QUANTITIES

| Index |      |       | Contract Item No. | Contract Item                              | Unit |      | Point A<br>d Gulch |      | Point B<br>ston Gulch |      | Point C<br>scade |      | Point H<br>Canyon |      | Point J<br>ow Falls | Overa | l Project | Proje | ct Totals |
|-------|------|-------|-------------------|--------------------------------------------|------|------|--------------------|------|-----------------------|------|------------------|------|-------------------|------|---------------------|-------|-----------|-------|-----------|
| Book  | Page | Sheet | East of the       | A 3 3 4 4 7 7 7 7 7 7 7 7 7 7 7 7 7 7 7 7  | 150  | Plan | As Const.          | Plan | As Const.             | Plan | As Const.        | Plan | As Const.         | Plan | As Const.           | Plan  | As Const. | Plan  | As Con    |
|       |      |       | 213-00002         | MULCHING (WEED FREE)                       | AC   | 0.3  |                    | 0.7  |                       | 0.4  |                  |      |                   | 0.25 |                     |       |           | 1.65  |           |
|       |      |       | -00000            | In the subtract for a colourse             | 100  |      |                    |      |                       |      |                  |      |                   |      |                     |       |           |       |           |
|       | -    |       | 214-00000         | LANDSCAPE MAINTENANCE                      | LS   |      | ļ                  |      |                       |      |                  |      |                   |      | -                   | 1     |           | 1     |           |
|       |      |       | 214-00215         | DECIDUOUS TREE (1.5 INCH CALIPER)          | EA   |      |                    | 45   |                       |      |                  |      |                   |      |                     |       |           | 45    |           |
|       |      |       | 214-00450         | EVERGREEN TREE (5 GALLON CONTAINER)        | EA   | 13   |                    |      |                       | 17   |                  |      |                   |      |                     |       |           | 30    |           |
|       |      |       | 216-00041         | SOIL RETENTION BLANKET (STRAW/COCONUT)     | SY   | 512  |                    | 1165 |                       | 2105 |                  |      |                   | 563  |                     |       |           | 4345  |           |
|       |      |       | 217-00000         | HERBICIDE TREATMENT                        | SY   |      |                    |      |                       |      |                  |      |                   |      |                     | 2000  |           | 2000  |           |
|       |      |       | 250-00010         | ENVIRONMENTAL HEALTH AND SAFETY MANAGEMENT | LS   |      |                    |      |                       |      |                  |      |                   |      |                     | 1     |           | 1     |           |
|       | Ш    |       | 304-06000         | AGGREGATE BASE COURSE (CLASS 6)            | СУ   | 11   |                    | 63   |                       | 23   | -                |      |                   | 79   |                     | 50    |           | 226   |           |
|       |      |       | 403-00721         | HOT MIX ASPHALT (PATCHING)                 | TON  |      |                    |      |                       |      |                  |      |                   |      |                     | 500   |           | 500   |           |
|       |      |       | 411-10255         | EMULSIFIED ASPHALT (SLOW-SETTING)          | GAL  |      |                    |      |                       |      |                  |      |                   |      |                     | 10    |           | 10    | T         |
|       |      |       | 420-00102         | GEOTEXTILE (EROSION CONTROL) (CLASS 1)     | sy   | 192  |                    | 314  |                       | 1171 |                  |      |                   | 540  |                     |       |           | 2217  |           |
|       |      |       | 504-06315         | GROUND NAIL (15 FOOT)                      | EA   |      |                    | -    |                       |      | l le district    |      |                   | 60   |                     |       |           | 60    |           |
|       |      |       | 506-00010         | RIPRAP (SPECIAL)                           | CY   |      |                    |      |                       |      |                  |      |                   | 35   |                     |       |           | 35    |           |
|       |      |       | 506-00030         | GROUTED RIPRAP                             | CY   | 51   |                    |      |                       | 120  |                  |      |                   |      |                     |       |           | 171   |           |
|       |      |       | 506-00036         | GROUTED RIPRAP (36 INCH) (SPECIAL)         | CY   |      |                    |      |                       |      |                  |      |                   | 275  |                     |       |           | 275   |           |
|       |      |       | 506-00218         | RIPRAP (18 INCH)                           | CY   |      |                    |      |                       |      |                  |      |                   | 275  |                     |       |           | 275   |           |
|       |      |       | 506-00236         | RIPRAP (36 INCH)                           | CY   |      |                    | 90   |                       |      |                  |      |                   |      |                     |       |           | 90    |           |
|       |      |       | 506-00412         | SOIL RIPRAP (12 INCH)                      | CY   | 94   |                    | 118  |                       | 423  |                  |      |                   | 81   |                     |       |           | 716   |           |
|       |      |       | 506-01020         | GEOGRID REINFORCEMENT                      | sy   |      |                    |      |                       | 1    |                  |      |                   | 856  |                     |       |           | 856   |           |
|       |      |       | 507-00725         | SLOPE AND DITCH PAVING (SPECIAL)           | CY   | 22   |                    |      |                       | 120  |                  |      | 4                 |      |                     |       |           | 142   |           |