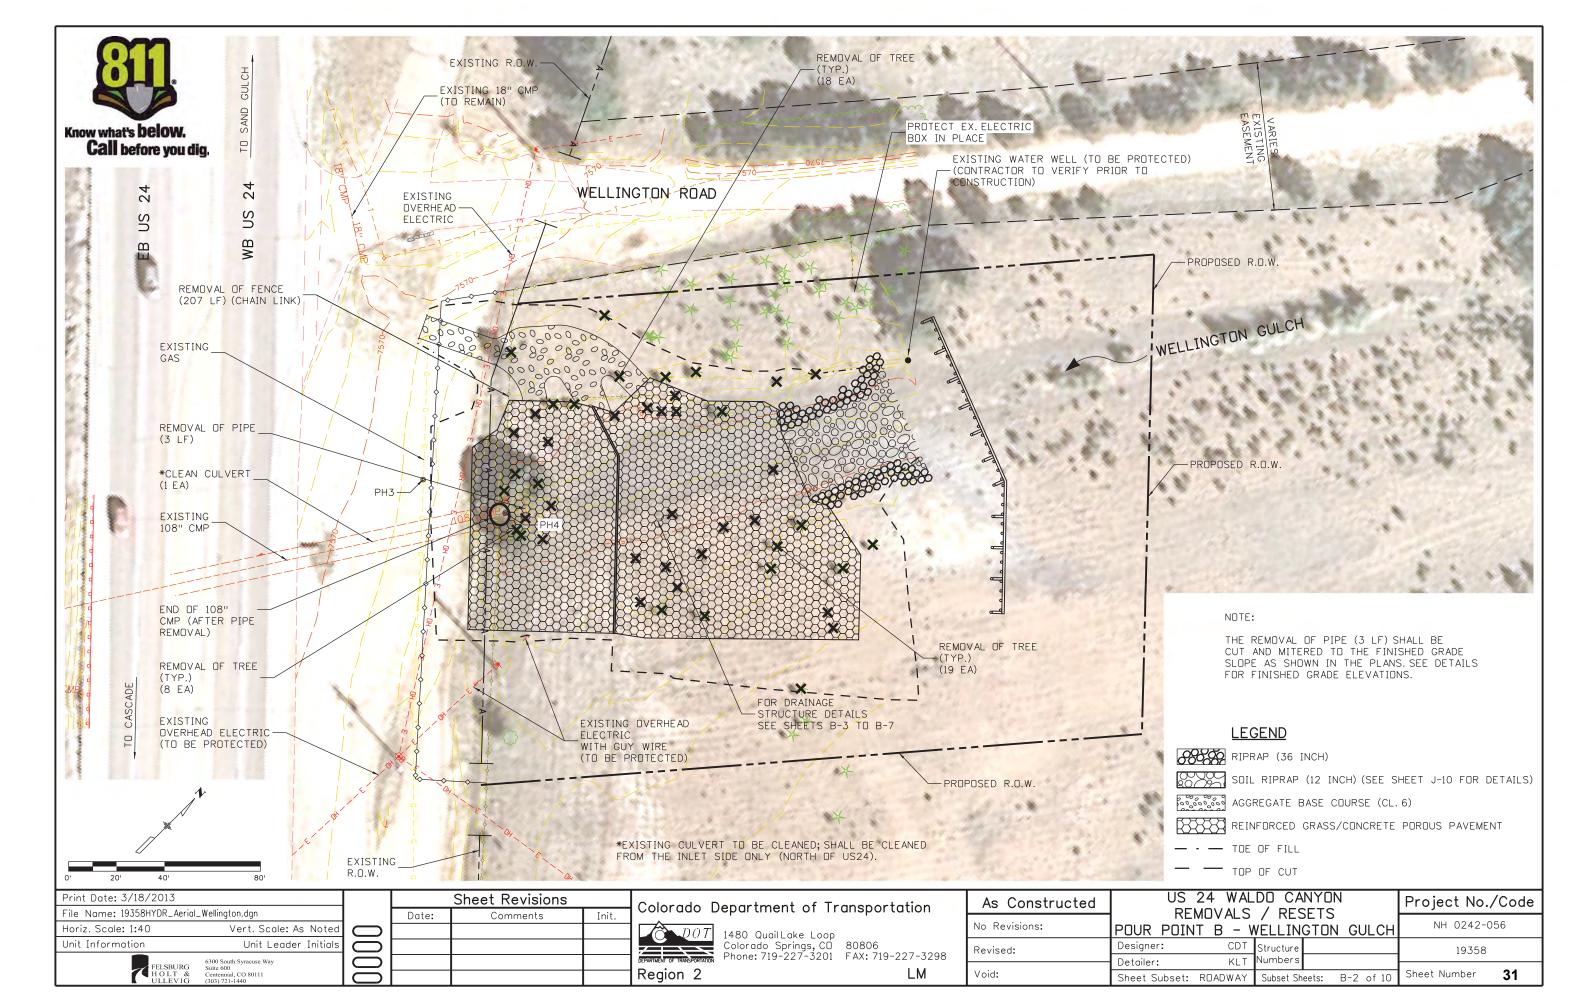

CONSTRUCTION PROJECT CODE NO. 19358

| DWG NO.                                                          | SHEET NO.                                                                         | INDEX OF SHEETS                                                                                                                                                                                                                                                    |
|------------------------------------------------------------------|-----------------------------------------------------------------------------------|--------------------------------------------------------------------------------------------------------------------------------------------------------------------------------------------------------------------------------------------------------------------|
| 1C<br>2<br>3A-5A<br>6-8<br>9<br>10A<br>11-12<br>13C<br>14C<br>15 |                                                                                   | TITLE SHEET R=3 STANDARD PLANS LIST SUMMARY OF APPROX. QUANTITIES R=1 SUMMARY OF APPROX. QUANTITIES GENERAL NOTES STORMWATER MANAGEMENT PLANS STORMWATER MANAGEMENT PLANS SURVEY CONTROL TABULATION CONSTRUCTION TRAFFIC CONTROL TABULATION TABULATION OF POTHOLES |
|                                                                  |                                                                                   | POUR POINT A                                                                                                                                                                                                                                                       |
| 16<br>17-18<br>19-23<br>24-25<br>26-27<br>28-29                  | A-1 A-2 TO A-3 A-4 TO A-8 A-9 TO A-10 A-11 TO A-12 A-13 TO A-14                   | TABULATION OF QUANTITIES REMOVALS / RESETS PLAN DRAINAGE DETAILS GRADING/INITIAL EROSION CONTROL PLANS GRADING/INTERIM EROSION CONTROL PLANS GRADING/FINAL EROSION CONTROL PLANS                                                                                   |
|                                                                  |                                                                                   | POUR POINT B                                                                                                                                                                                                                                                       |
| 30<br>31<br>32-36<br>37<br>38<br>39                              | B-1<br>B-2<br>B-3 TO B-7<br>B-8<br>B-9<br>B-10                                    | TABULATION OF QUANTITIES REMOVALS / RESETS PLAN DRAINAGE DETAILS GRADING/INITIAL EROSION CONTROL PLAN GRADING/INTERIM EROSION CONTROL PLAN GRADING/FINAL EROSION CONTROL PLAN                                                                                      |
|                                                                  |                                                                                   | POUR POINT C                                                                                                                                                                                                                                                       |
| 40A<br>41-47<br>48-51<br>52-57<br>58-63<br>64-69                 | C-1A<br>C-2 TO C-8<br>C-9 TO C-12<br>C-13 TO C-18<br>C-19 TO C-24<br>C-25 TO C-30 | TABULATION OF QUANTITIES (R=1) DRAINAGE AERIAL PLANS DRAINAGE DETAILS GRADING/INITIAL EROSION CONTROL PLANS GRADING/INTERIM EROSION CONTROL PLANS GRADING/FINAL EROSION CONTROL PLANS                                                                              |