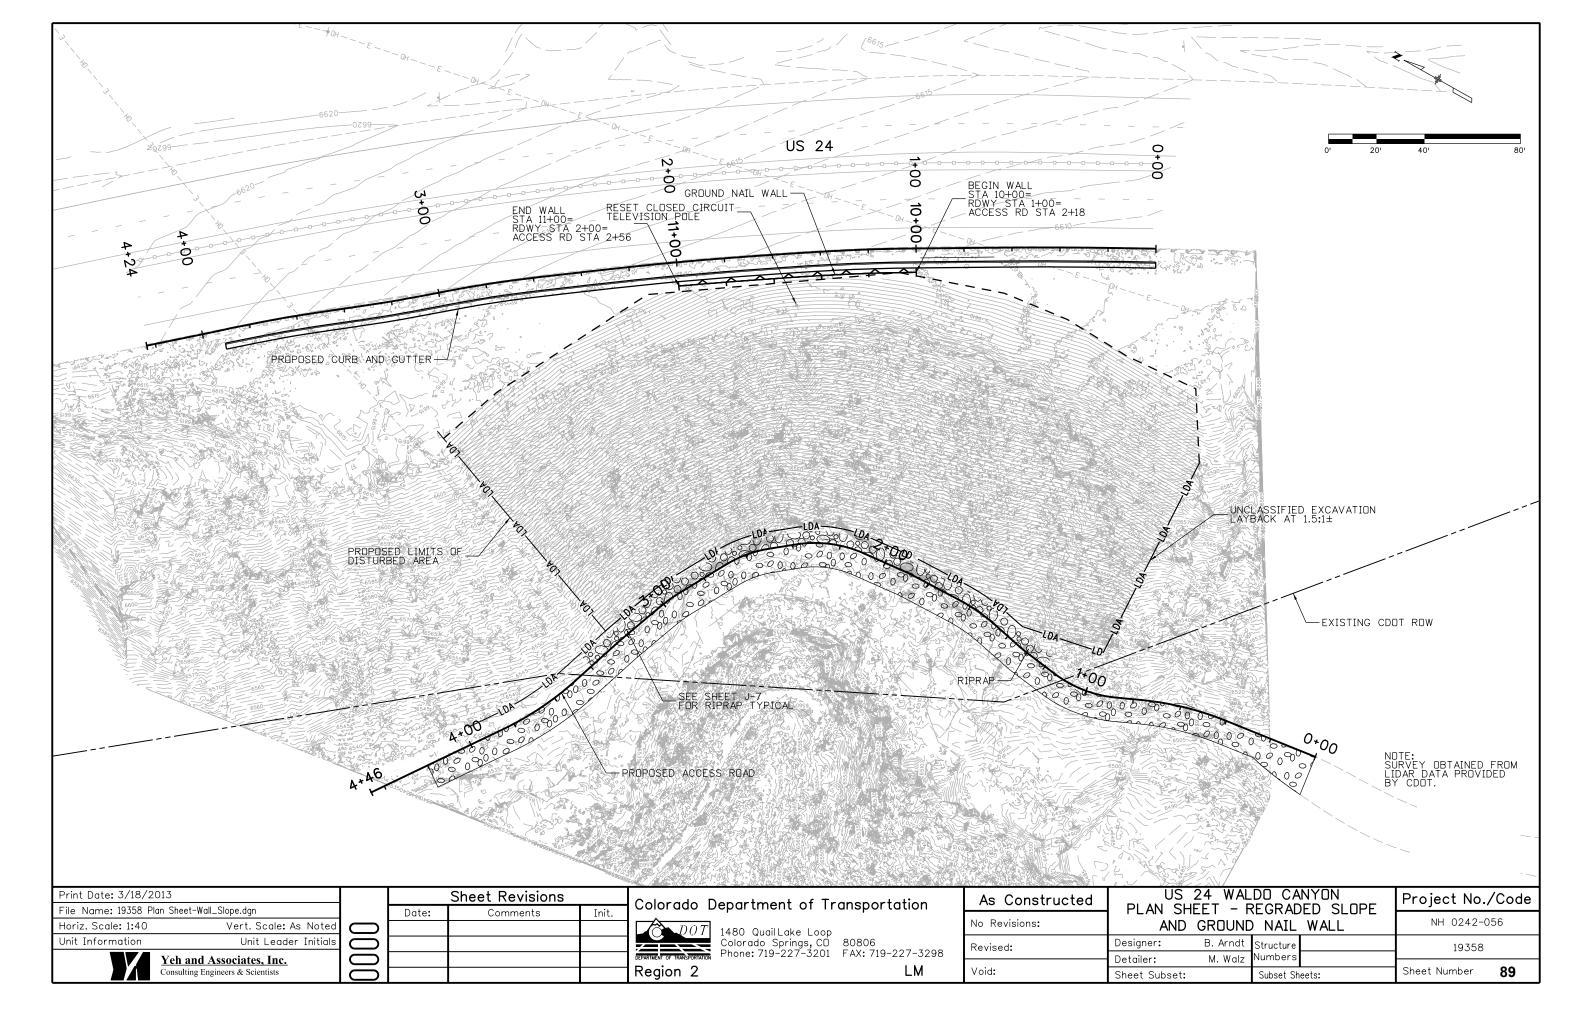

|                 |       | DEPARTMENT OF TRANSPORTATION |
| Consulting Engineers & Scientists       |       |                 |       | Region 2                     |

# Colorado Department of Transportation



1480 Quail Lake Loop Colorado Springs, CO 80806 Phone: 719-227-3201 FAX: 719-227-3298

| As Constructed | US 24 WA<br>GENER | Project No./Code |                        |
|----------------|-------------------|------------------|------------------------|
| No Revisions:  | O E NE N          | 12 110120        | NH 0242-056            |
| Revised:       |                   | t Structure      | 19358                  |
|                | Detailer: M. Wal  | Numbers Numbers  |                        |
| Void:          | Sheet Subset:     | Subset Sheets:   | Sheet Number <b>87</b> |







GNL= GROUND NAIL LENGTH

⊕ 15' SACRIFICIAL GROUND NAIL LOCATIONS (BOND BREAKER IN UPPER 10' OF BAR)

Yeh and Associates, Inc.
Consulting Engineers & Scientists

Vert. Scale: As Noted

Unit Leader Initials

Sheet Revisions

Init.

Region 2

Date:

☐ 15' GROUND NAIL

Print Date: 3/15/2013

Horiz. Scale: 1:10

Unit Information

File Name: 19358 SN Elevation.dgn



Colorado Department of Transportation

1480 QuailLake Loop Colorado Springs, CD 80806 Phone: 719-227-3201 FAX: 719-227-3298 US 24 WALDO CANYON WALL ELEVATION

B. Arndt Structure

Numbers

Subset Sheets:

M. Walz

Designer:

Detailer:

Sheet Subset:

As Constructed

No Revisions:

Revised:

Void:

Project No./Code

NH 0242-056

19358

91

Sheet Number



SHALL BE INSTALLED THROUGHOUT THE ENTIRE SHOTCRETE FACING, INCLUDING THE FAC