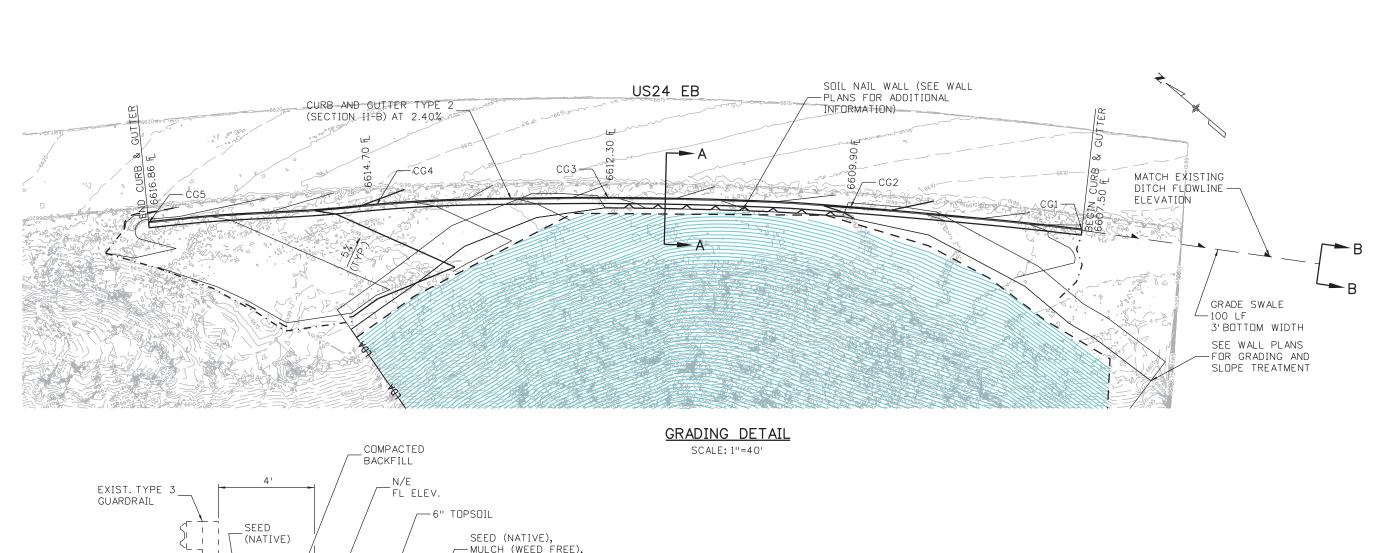

rmation Unit Leader Initials                 |       |                 |       | Colorado Springs, CD 80806                                        |               | Revised:       | Designer: CDT         | Structure                 | 19358                  |
| FELSBURG 600 South Syracuse Way                       |       |                 |       | DEPARTMENT OF TRANSPORTATION Phone: 719-227-3201 FAX: 719-227-329 | <sup>18</sup> |                | Detailer: KLT         | Numbers                   |                        |
| HOLT & Centennial, CO 80111<br>ULLEVIG (303) 721-1440 |       |                 |       | Region 2 LM                                                       |               | Void:          | Sheet Subset: ROADWAY | Subset Sheets: J-10 DF 41 | Sheet Number <b>85</b> |





HORIZONTAL SCALE: 1"=10'

VERTICAL SCALE: 1"=10"

MATCH EXISTING DITCH FLOWLINE

SECTION B-B

N.T.S.

# POINT DATA FOR CURB AND GUTTER

| POINT | NORTHING  | EASTING   | ELEVATION | DESCRIPTION                             |
|-------|-----------|-----------|-----------|-----------------------------------------|
| CG1   | 165175.58 | 378409.65 | 6607.50   | FINISHED GRADE - C&G FLOWLINE ELEVATION |
| CG2   | 165120.64 | 378489.65 | 6609.90   | FINISHED GRADE - C&G FLOWLINE ELEVATION |
| CG3   | 165058.85 | 378569.31 | 6612.30   | FINISHED GRADE - C&G FLOWLINE ELEVATION |
| CG4   | 164994.40 | 378641.67 | 6614.70   | FINISHED GRADE - C&G FLOWLINE ELEVATION |
| CG5   | 164927.83 | 378709.67 | 6616.86   | FINISHED GRADE - C&G FLOWLINE ELEVATION |

| Print Date: 3/18/2013         |