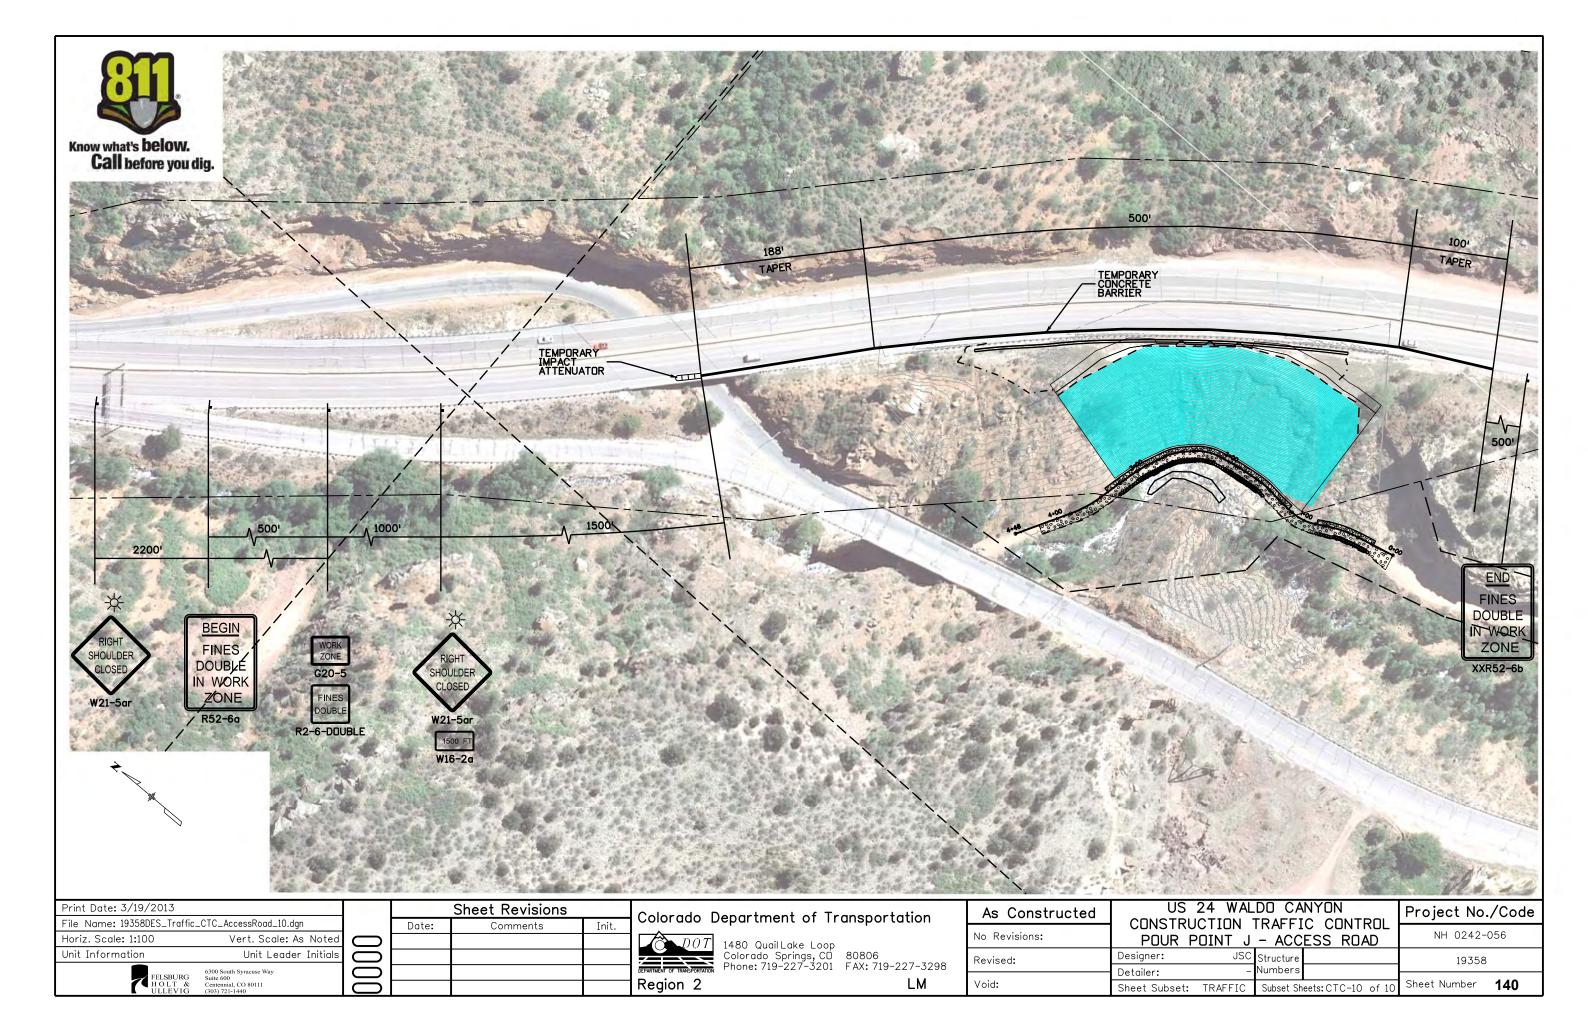

l diagram for project number 14173.

See www.ngs.noaa.gov for data sheets containing detailed location information.

SURVEYOR STATEMENT (R.O.W. MONUMENTS)

Fredrick L. Easton , a professional land surveyor licensed in the State of Colorado, do hereby state to the Colorado Department of Transportation that based upon my knowledge, information and belief, adequate research, calculations and evaluation of survey evidence were performed and the Right-of-Way monuments depicted on this Right-of-Way Plan were set under my responsible charge in accordance with applicable standards of practice defined by Colorado Department of Transportation publications. This statement is not a quaranty or warranty, either expressed or implied.

















Sheet Subset: TRAFFIC

Subset Sheets:CTC-08 of 10





### Oversight / NHS FHWA REGION VIII OVERSIGHT? ☑ NO □ YES NATIONAL HIGHWAY SYSTEM? □ NO ☑ YES

# **DEPARTMENT OF TRANSPORTATION STATE OF COLORADO**

Related Projects:

P. E. UNDER PROJECT: Project Number Project Code:

XXXXXXXXX XXXXX

R.O.W. Projects:

R.O.W. Project Description

XXXXXXXXXXXXXX

CONSTRUCTION BID PLANS OF PROPOSED **PROJECT NO. NH 0242-056** US 24 - WALDO CANYON POST FIRE FLOOD MITIGATION **EL PASO COUNTY** 

CONSTRUCTION PROJECT CODE NO. 19358

| DWG NO.                                                          | SHEET NO.                                                                         | INDEX OF SHEETS