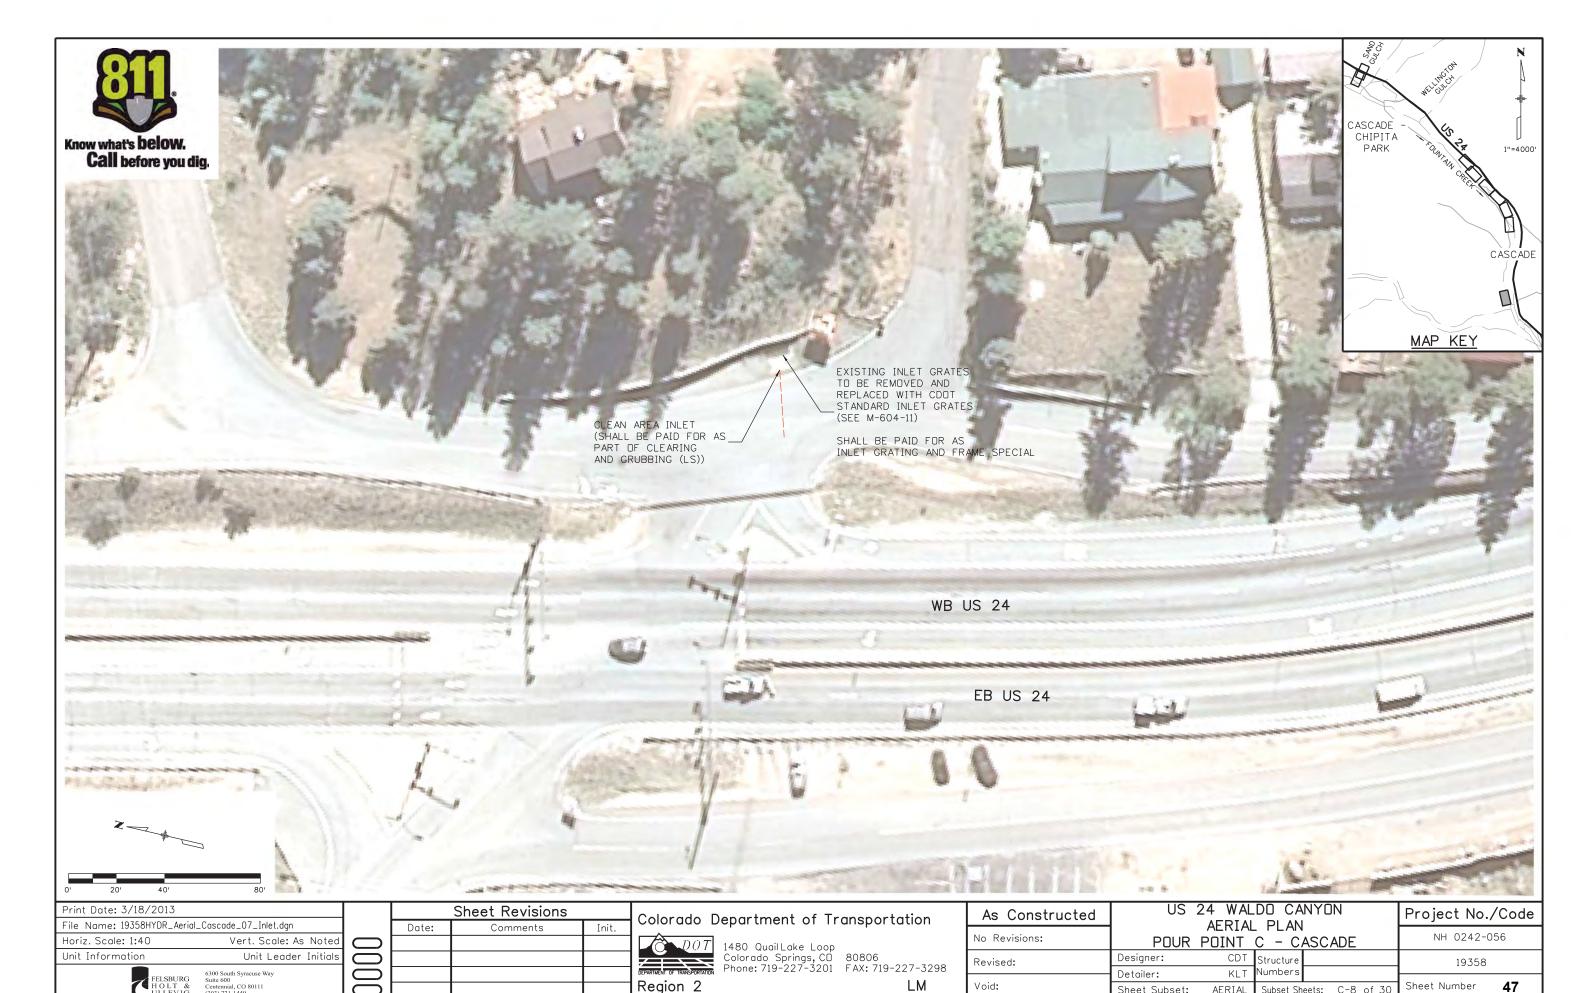

---|--|
| Colorado Springs, CD 80806 Phone: 719-227-3201 FAX: 719-227-3298 |  |

| As Constructed | US            | DO CANYON<br>ATION |           |       | Project No./Code |              |     |
|----------------|---------------|--------------------|-----------|-------|------------------|--------------|-----|
| No Revisions:  | POUR          | POINT              |           | ASC/  | ADE              | NH 0242-0    | )56 |
| Revised:       | Designer:     | CDT                | Structure |       |                  | 19358        |     |
|                | Detailer:     | KLT                | Numbers   |       |                  |              |     |
| Void:          | Sheet Subset: | TAB                | Subset Sh | eets: | C-1 of 30        | Sheet Number | 40  |

Region 2















LM

Void:

Sheet Subset:

AERIAL

Subset Sheets: C-8 of 30

Sheet Number

Region 2





# POINT DATA TABLE - POUR POINT C - GRADING

| POINT | NORTHING                | EASTING                         | ELEVATION | DESCRIPTION    |
|-------|-------------------------|---------------------------------|-----------|----------------|
| G1    | 393979.89               | 150030.24                       | 7534.00   | FINISHED GRADE |
| G2    | 393993.50               | 150029.05                       | 7534.00   | FINISHED GRADE |
| G3    | 393965.98               | 150042.28                       | 7534.00   | FINISHED GRADE |
| G4    | 393959.49               | 150044.49                       | 7533.00   | FINISHED GRADE |
| G5    | 393956.04               | 150056.19                       | 7