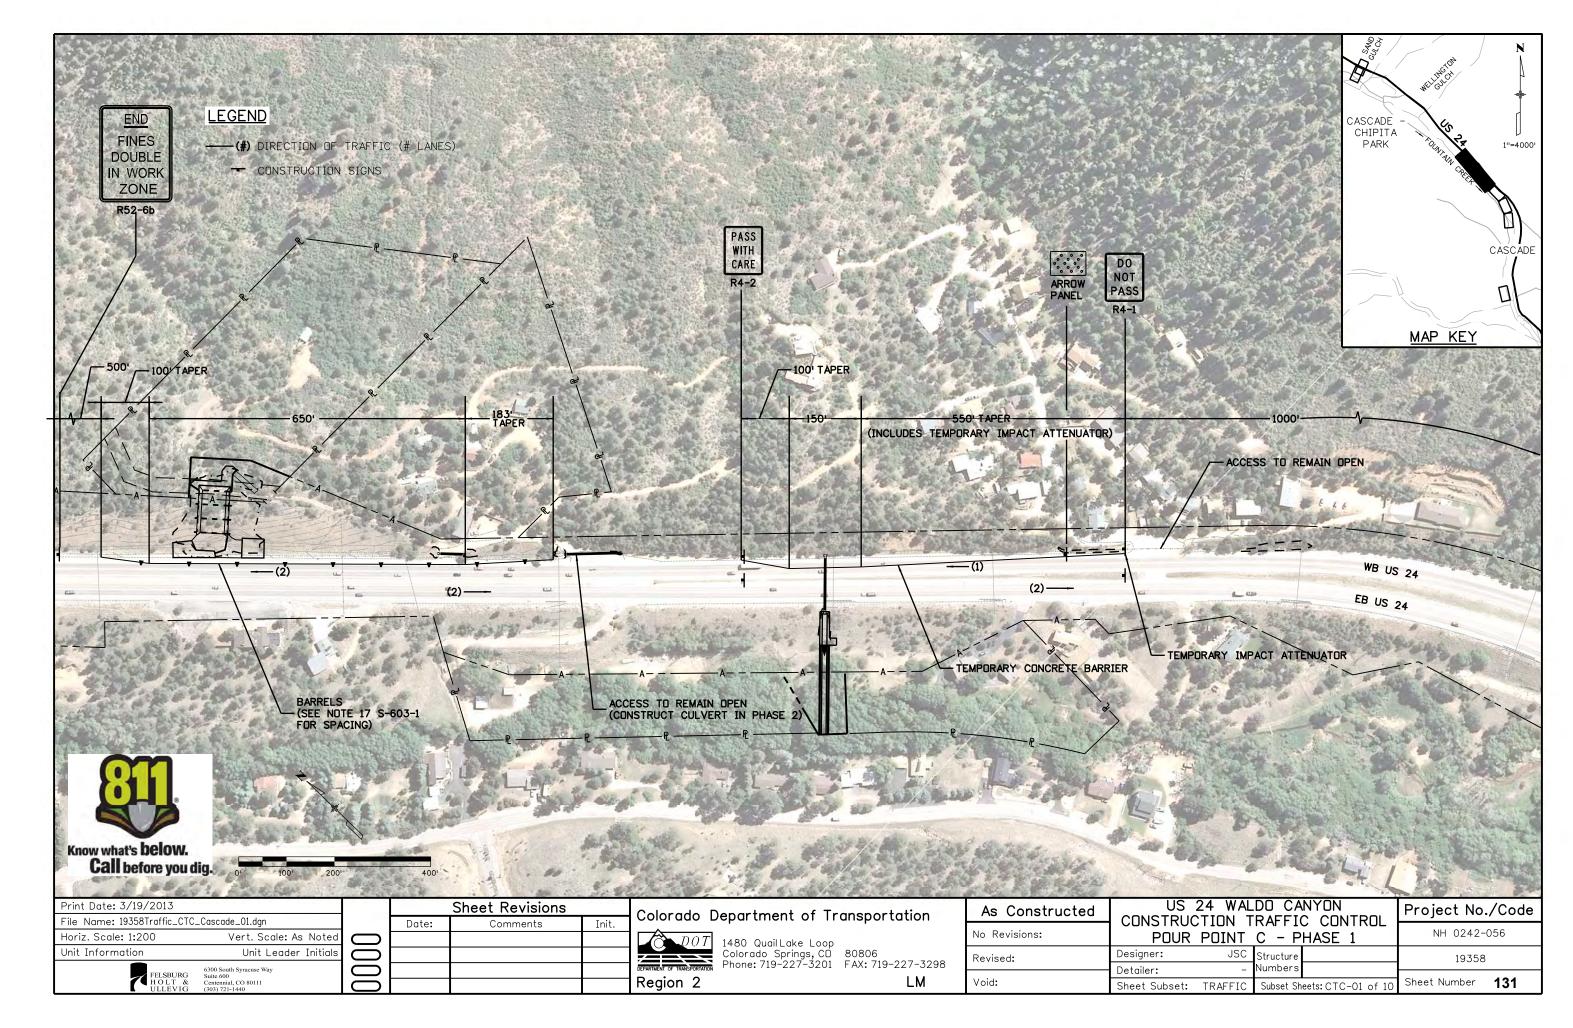

e near mile post 298.15. Said line bears S45° 08'14"E per CDDT control diagram for project number 14173.

See www.ngs.noaa.gov for data sheets containing detailed location information.

SURVEYOR STATEMENT (R.O.W. MONUMENTS)

Fredrick L. Easton , a professional land surveyor licensed in the State of Colorado, do hereby state to the Colorado Department of Transportation that based upon my knowledge, information and belief, adequate research, calculations and evaluation of survey evidence were performed and the Right-of-Way monuments depicted on this Right-of-Way Plan were set under my responsible charge in accordance with applicable standards of practice defined by Colorado Department of Transportation publications. This statement is not a quaranty or warranty, either expressed or implied.

















Sheet Subset: TRAFFIC

Subset Sheets:CTC-08 of 10