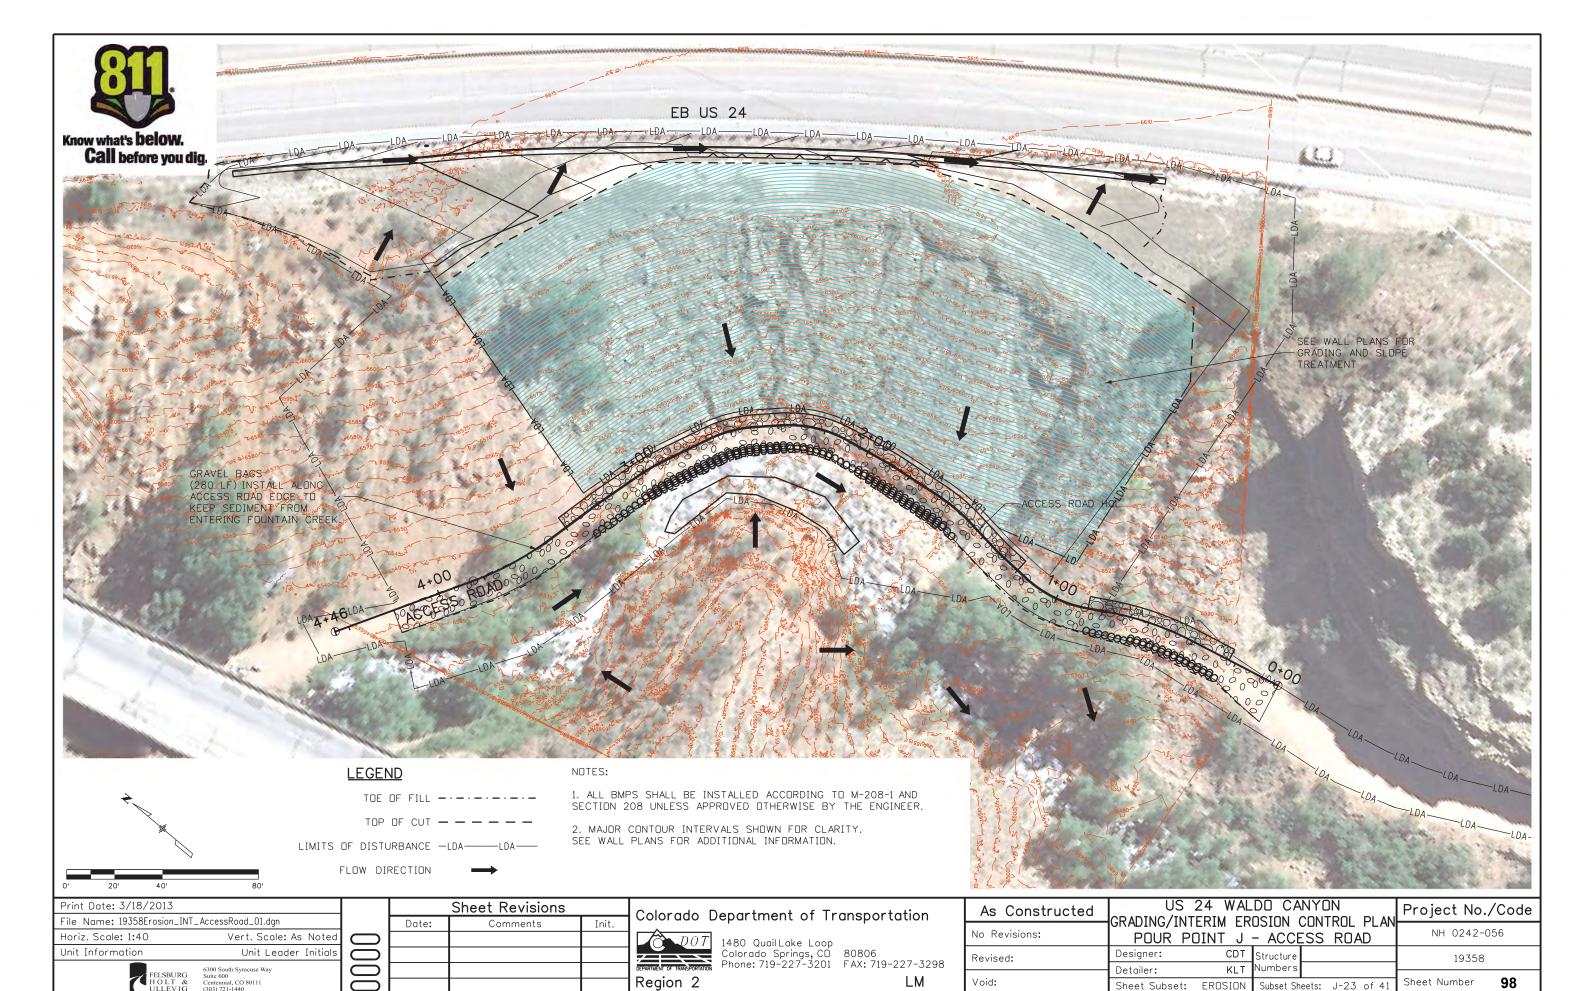

## Region 2

### US 24 WALDO CANYON GROUND NAIL DETAILS Project No./Code As Constructed NH 0242-056 No Revisions: B. Arndt Structure Designer: Revised: 19358 Numbers M. Walz Detailer: Void: Sheet Number 93 Sheet Subset: Subset Sheets:

### GROUND NAIL TESTING NOTES:

- 1. SEE SPECIFICATIONS FOR TESTING REQUIREMENTS.
- 2. THE TEST SUPPORT SYSTEM (EG. CRIBBING, CHAIRS, BEARING PLATES, ETC.)
  SHALL BE SUFFICIENT TO COMPLETE THE TEST WITHOUT EXCESSIVE DEFLECTION
  OR BEARING FAILURE. IF TEST SETUP IS NOT ADEQUATE FOR TEST, CONTRACTOR
  SHALL PROPOSE SYSTEM TO ENGINEER.





Sheet Subset:

Subset Sheets:





No Revisions:

Revised:

Void:

NH 0242-056

19358

Sheet Number

POUR POINT J - ACCESS ROAD

KLT

Designer:

Detailer:

Sheet Subset: EROSION

CDT Structure

Subset Sheets: J-22 of 41





EB US 24

NOTES:

1. ALL BMPS SHALL BE INSTALLED ACCORDING TO M-208-1 AND SECTION 208 UNLESS APPROVED OTHERWISE BY THE ENGINEER.

Project No./Code

NH 0242-056

19358

Sheet Number

2. MAJOR CONTOUR INTERVALS SHOWN FOR CLARITY. SEE WALL PLANS FOR ADDITIONAL INFORMATION.

Know what's **below**. Call before you dig.



Know what's **below**.

Call before you dig.

EB US 24



NOTES:

INFORMATION.

1. ALL BMPS SHALL BE INSTALLED ACCORDING TO M-208-1 AND SECTION 208 UNLESS APPROVED OTHERWISE BY THE ENGINEER.

2. MAJOR CONTOUR INTERVALS SHOWN FOR CLARITY. SEE WALL PLANS FOR ADDITIONAL

SERPENTINE DR





| Scale: 1:40 Vert. Scale: As Noted Formation Unit Leader Initials Opening Pour Pour Pour Pour Pour Pour Pour Pour | me: 19358DES_Model_J_Sections.dgn  Scale: 1:40