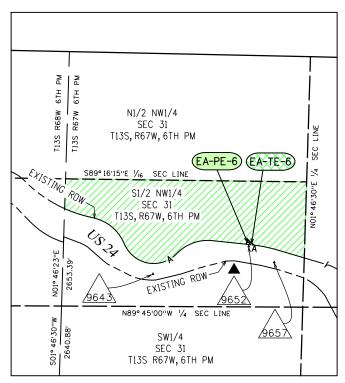

|          | COLORADO SPRINGS, COLORADO 80907    |  |
|                 |          | (719) 590-9194 / (719) 590-9111 Fax |  |

| th    |               |                | EA-PE-6 & I          | EA-TE     | -6         |
|-------|---------------|----------------|----------------------|-----------|------------|
|       | Project Nu    | mber: NH 02    | 42-056               |           |            |
| 80907 | Project Lo    | cation: U.S. 2 | 24 Fire Mitigation - | · Cascade | ;          |
|       |               |                | ASO COUNTY, COLO     | RADO      |            |
|       | Project Code: | Last Mod. Date | Subset               | Sheet No. | Sheet Tota |
|       |               |                |                      |           |            |

RIGHT OF WAY

Region 2





| PROJECT CONTROL TABLE |                     |             |          |                                                         |  |  |  |
|-----------------------|---------------------|-------------|----------|---------------------------------------------------------|--|--|--|
| Point No.             | Project Coordinates |             | Elev(ft) | Description                                             |  |  |  |
| Point No.             | Northing(ft)        | Easting(ft) | (NAVD88) | Description                                             |  |  |  |
| 9643                  | 380755.29           | 161775.03   | 6825.52  | CDOT TYPE II 3.25" ALUM, CAP M.P. 296.43                |  |  |  |
| 9652                  | 381044.37           | 162773.78   | 6758.02  | CDOT TYPE II 3.25" ALUM