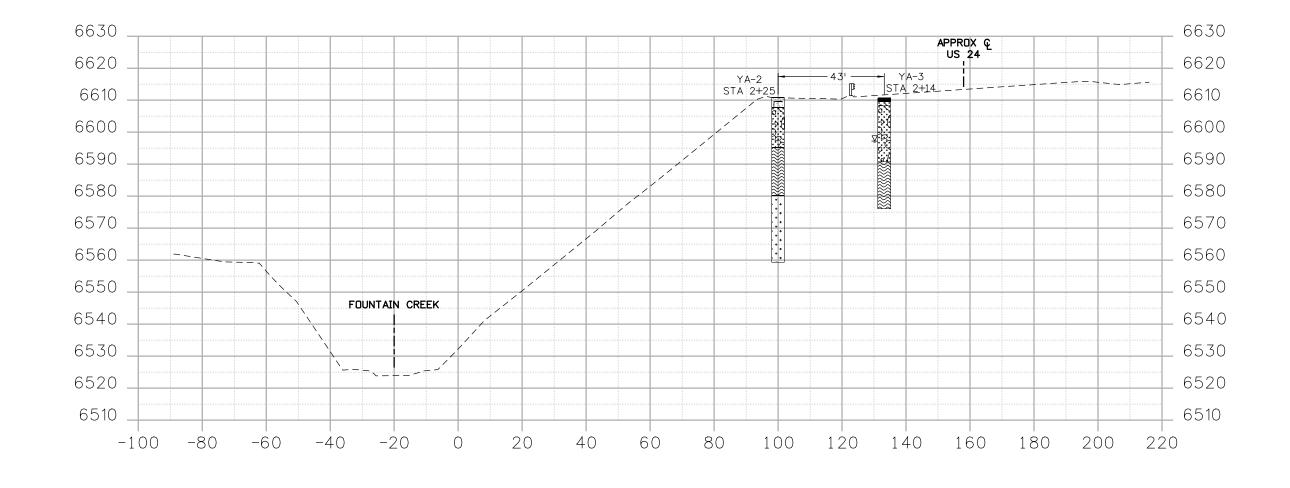

| T 1480 Quaillake Loop        |  |

| DOT                          | 14 |
|------------------------------|----|
|                              |    |
| DEPARTMENT OF TRANSPORTATION | Pr |
| Region 2                     |    |

480 QuailLake Loop Colorado Springs, CO 80806 Phone: 719-227-3201 FAX: 719-227-3298 LM

| As Constructed | US 24 WAL<br>GENMETE        | Project No./Code     |                 |  |  |
|----------------|-----------------------------|----------------------|-----------------|--|--|
| No Revisions:  | POUR POINT J                | NH 0242-056          |                 |  |  |
| Revised:       | Designer: CDT Detailer: KLT | Structure<br>Numbers | 19358           |  |  |
| Void:          | Sheet Subset: ROADWAY       | ļ                    | Sheet Number 77 |  |  |







NOTE: SEE GRADING AND SECTION DETAIL

6540

6540







Void:

Sheet Subset: ROADWAY

Sheet Number

Subset Sheets: J-9 of 41

Region 2



EROSION CONTROL BLANKET (STRAW/COCONUT) (SEE EROSION CONTROL -PLANS FOR LOCATION AND QUANTITIES) FINISHED GRADE -DESIGN RIPRAP GRADE SOIL RIPRAP (d50) (SEE PLANS) (MIX SOIL AND RIPRAP) TOPSOIL 6" TYP. DEPTH= 2' MIN. SUBGRADE VARIES (SEE PLANS) PEPARE COMPACTED SUBGRADE PER SPECIFICATIONS OR PLACE ON UNDISTURBED SUBGRADE OR SLOPE VARIES GEOTEXTILE (EROSION CONTROL) (SEE PLANS)

# SOIL RIPRAP (d50) TYPICAL SECTION NOT TO SCALE

SOIL RIPRAP (12 INCH) NOTES:

- SOIL RIPRAP DETAILS ARE APPLICABLE TO SLOPED AREAS. REFER TO THE PLAN FOR ACTUAL LOCATION AND LIMITS.
- 2. MIX UNIFORMLY 2/3 RIPRAP BY VOLUME WITH 1/3 OF APPROVED SOIL BY VOLUME FROM THE ENGINEER