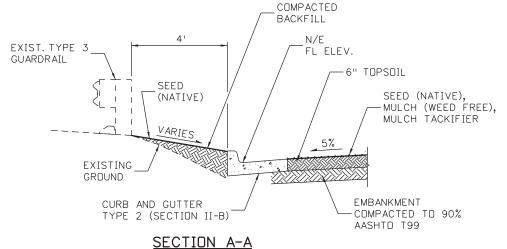

ation Unit Leader Initials                 |       |                 |       | Colorado Springs, CD 80806                                        |               | Revised:       | Designer: CDT         | Structure                 | 19358                  |
| FELSBURG 600 South Syracuse Way                       |       |                 |       | DEPARTMENT OF TRANSPORTATION Phone: 719-227-3201 FAX: 719-227-329 | <sup>18</sup> |                | Detailer: KLT         | Numbers                   |                        |
| HOLT & Centennial, CO 80111<br>ULLEVIG (303) 721-1440 |       |                 |       | Region 2 LM                                                       |               | Void:          | Sheet Subset: ROADWAY | Subset Sheets: J-10 DF 41 | Sheet Number <b>85</b> |





HORIZONTAL SCALE: 1"=10'

VERTICAL SCALE: 1"=10"

MATCH EXISTING DITCH FLOWLINE

SECTION B-B

N.T.S.

# POINT DATA FOR CURB AND GUTTER

| POINT | NORTHING  | EASTING   | ELEVATION | DESCRIPTION                             |
|-------|-----------|-----------|-----------|-----------------------------------------|
| CG1   | 165175.58 | 378409.65 | 6607.50   | FINISHED GRADE - C&G FLOWLINE ELEVATION |
| CG2   | 165120.64 | 378489.65 | 6609.90   | FINISHED GRADE - C&G FLOWLINE ELEVATION |
| CG3   | 165058.85 | 378569.31 | 6612.30   | FINISHED GRADE - C&G FLOWLINE ELEVATION |
| CG4   | 164994.40 | 378641.67 | 6614.70   | FINISHED GRADE - C&G FLOWLINE ELEVATION |
| CG5   | 164927.83 | 378709.67 | 6616.86   | FINISHED GRADE - C&G FLOWLINE ELEVATION |

| Print Date: 3/18/2013         |