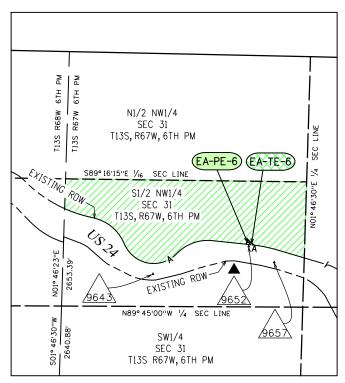

|          | (719) 590-9194 / (719) 590-9111 Fax |  |

| th                       |               |                | EA-PE-6 & I | EA-TE     | -6         |
|--------------------------|---------------|----------------|-------------|-----------|------------|
|                          | Project Nu    | mber: NH 02    | 42-056      |           |            |
| 80907                    | Cascade       | ;              |             |           |            |
| EL PASO COUNTY, COLORADO |               |                |             |           |            |
|                          | Project Code: | Last Mod. Date | Subset      | Sheet No. | Sheet Tota |
|                          |               |                |             |           |            |

RIGHT OF WAY

Region 2





| PROJECT CONTROL TABLE |              |             |                      |                                                         |  |  |  |
|-----------------------|--------------|-------------|----------------------|---------------------------------------------------------|--|--|--|
| Daint No.             | Project Co   | oordinates  | Elev(ft)<br>(NAVD88) | Description                                             |  |  |  |
| Point No.             | Northing(ft) | Easting(ft) |                      | Description                                             |  |  |  |
| 9643                  | 380755.29    | 161775.03   | 6825.52              | CDOT TYPE II 3.25" ALUM, CAP M.P. 296.43                |  |  |  |
| 9652                  | 381044.37    | 162773.78   | 6758.02