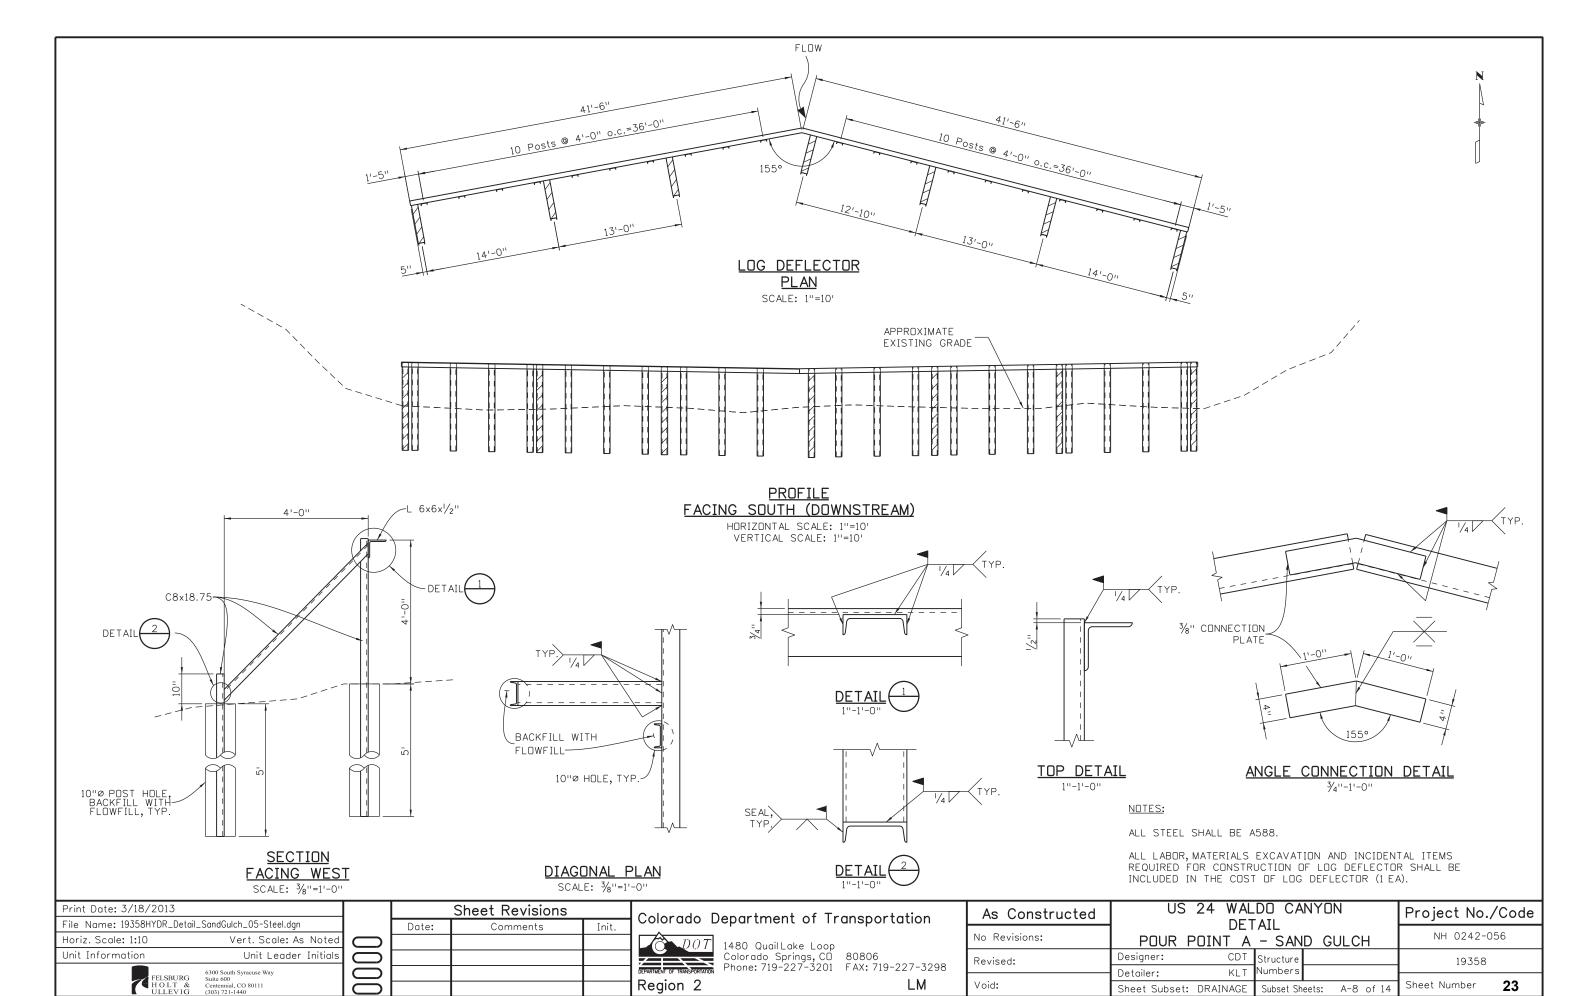

### SUMMARY OF APPROXIMATE QUANTITIES

|      | Index |       | Contract Item No. | Contract Item                             | Unit |      | Point A<br>d Gulch |      | Point B<br>ton Gulch |      | Point C<br>scade |      | Point H<br>Canyon |       | Point J<br>ow Falls | Overal | Project   | Proje | ct Totals |
|------|-------|-------|-------------------|-------------------------------------------|------|------|--------------------|------|----------------------|------|------------------|------|-------------------|-------|---------------------|--------|-----------|-------|-----------|
| Book | Page  | Sheet | 20090000000       |                                           |      | Plan | As Const.          | Plan | As Const.            | Plan | As Const.        | Plan | As Const.         | Plan  | As Const.           | Plan   | As Const. | Plan  | As Con    |
|      |       |       | 601-01000         | CONCRETE CLASS B                          | CY   | 43   |                    | 22   |                      | 103  |                  | 15   |                   |       |                     |        | -         | 183   |           |
|      |       |       | 601-03050         | CONCRETE CLASS D (WALL)                   | CY   |      |                    |      |                      |      |                  | 13   |                   |       |                     |        |           | 13    |           |
|      |       |       | 602-00000         | REINFORCING STEEL                         | LB   |      |                    |      |                      |      |                  | 750  |                   |       |                     |        |           | 750   |           |
|      |       |       | 603-01240         | 24 INCH REINFORCED CONCRETE PIPE (CIP)    | LF   |      |                    |      |                      | 154  |                  |      |                   |       |                     |        |           | 154   |           |
|      |       |       | 603-01420         | 42 INCH REINFORCED CONCRETE PIPE (CIP)    | LF   |      |                    |      |                      | 108  |                  |      |                   |       |                     |        |           | 108   |           |
|      |       |       | 603-05024         | 24 INCH REINFORCED CONCRETE END SECTION   | EA   |      |                    |      |                      | 4    |                  |      |                   |       |                     |        |           | 4     |           |
|      |       |       | 603-05042         | 42 INCH REINFORCED CONCRETE END SECTION   | EA   |      |                    |      |                      | 2    |                  |      |                   |       |                     |        |           | 2     |           |
|      |       |       | 604-50050         | INLET GRATING AND FRAME SPECIAL           | EA   |      |                    |      |                      | 1    |                  |      |                   |       |                     |        |           | 1     |           |
|      |       |       | 607-01000         | FENCE BARBED WIRE WITH METAL POSTS        | LF   | 120  |                    |      |                      |      |                  |      |                   |       |                     |        |           | 120   |           |
|      |       |       | 607-53172         | FENCE CHAIN LINK (72 INCH)                | LF   |      |                    |      |                      |      |                  |      |                   | 174   |                     | 4000   |           | 4174  |           |
|      |       |       | 607-53173         | FENCE CHAIN LINK (SPECIAL) (72 INCH)      | LF   |      |                    | 260  |                      |      |                  |      |                   |       |                     |        |           | 260   |           |
|      |       |       | 607-55100         | WIRE MESH                                 | SF   |      |                    |      |                      |      |                  |      |                   | 52330 |                     |        |           | 52330 |           |
|      |       |       | 607-60212         | 12 FOOT GATE SINGLE (CHAIN LINK)          | EA   |      |                    | 2    |                      |      |                  |      |                   |       |                     |        |           | 2     |           |
|      |       |       | 607-60274         | 24 FOOT GATE DOUBLE (CHAIN LINK)          | EA   |      |                    |      |                      |      |                  |      |                   |       |                     | Ť      |           | 1     |           |
|      |       |       | 608-00100         | REINFORCED GRASS/CONCRETE POROUS PAVEMENT | SY   | 354  |                    | 1598 |                      | 491  |                  |      |                   |       |                     |        |           | 2443  |           |
|      |       |       | 609-21020         | CURB AND GUTTER TYPE 2 (SECTION II-B)     | LF   |      |                    |      | PI                   |      |                  |      |                   | 390   |                     |        |           | 390   |           |
|      |       |       | 615-00620         | LOG DEFLECTOR                             | EA   | -1   |                    | 1    |                      | +    |                  |      |                   |       |                     |        |           | 2     |           |
|      |       |       | 620-00002         | FIELD OFFICE (CLASS 2)                    | EA   |      |                    |      |                      |      |                  |      |                   |       |                     | ă      |           | *     |           |
|      |       |       | 620-00012         | FIELD LABORATORY (CLASS 2)                | EA   |      |                    | 1    |                      |      |                  |      |                   |       |                     | 1      |           | 1     |           |