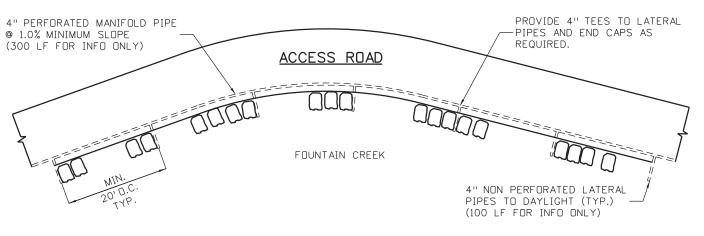

- 4. CRIMP MULCH AS CALLED FOR IN THE PLANS AND SPECIFICATIONS.
- 5. TOPSOIL PAID FOR AS TOPSOIL (CY). SEE PLANS FOR ADDITIONAL INFORMATION.

### GROUT PLACEMENT NOTES:

- 1. TRENCH BEHIND BOULDERS A MINIMUM OF 12" OR  $\frac{1}{2}$  d50, WHICHEVER IS LESS.
- 2. PLACE AND VIBRATORY -COMPACT GROUT FOR BOTTOM ROW OF BOULDERS BEFORE PLACING AND GROUTING TOP ROW OF BOULDERS.
- 3. GROUT MAY BE MIXED ON SITE FROM ONE PART PORTLAND CEMENT AND SIX PARTS SAND, BY VOLUME (15% CEMENT).
- 4. EQUIPMENT FOR GROUTING OPERATIONS SHALL BE LOCATED SOUTH OF THE PROJECT NEAR THE CONSTRUCTION STAGING AREA ADJACENT TO SERPENTINE DR.
- 4" PERFORATED PIPE NOTES:
- 1. SEE M-605-1 FOR PIPE UNDERDRAIN TYPICAL SECTION.
- 2. ALL MATERIALS AND LABOR SHALL BE INCLUDED IN THE COST OF GROUTED RIPRAP (36 INCH) (SPECIAL).



4" PERFORATED PIPE DETAIL

NOT TO SCALE

### GROUTED RIPRAP (36 INCH) (SPECIAL) DETAILS

SOIL RIPRAP (d50) DETAILS

| Print Date: 3/18/2013                                 |       | Sheet Revisions |       | Colorado Department of Transportation                             |               | As Constructed | •                     | DO CANYON                 | Project No./Code       |
|-------------------------------------------------------|-------|-----------------|-------|-------------------------------------------------------------------|---------------|----------------|-----------------------|---------------------------|------------------------|
| File Name: 19358HYDR_Detail_AccessRoad_01.dgn         | Date: | Comments        | Init. |