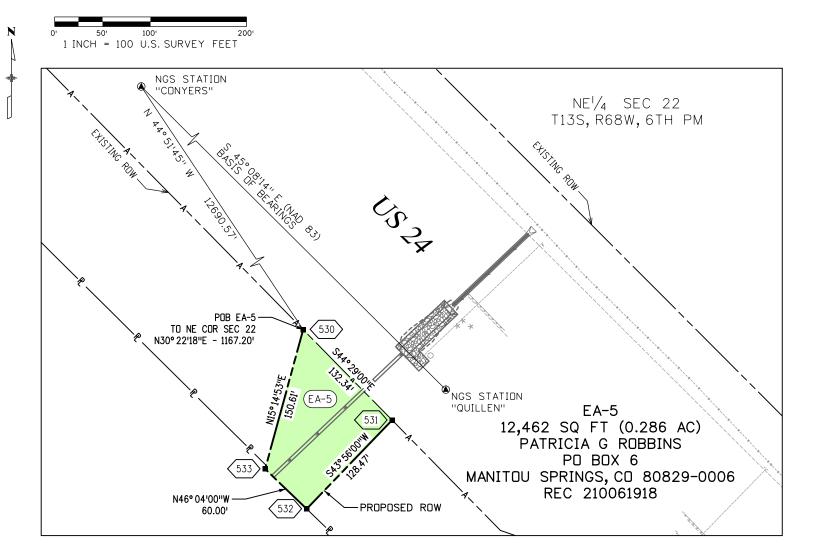

|  |  |  |
|------|--------------------------|----------------|----------------------|-----------|-------------|--|--|--|
| h    | EXHIBIT EA-5             |                |                      |           |             |  |  |  |
|      | Project Nu               | mber: NH 02    | 42-056               |           |             |  |  |  |
| 0907 | Project Lo               | cation: U.S. 2 | 24 Fire Mitigation - | Cascade   | :           |  |  |  |
| 0907 | EL PASO COUNTY, COLORADO |                |                      |           |             |  |  |  |
|      | Project Code:            | Last Mod. Date | Subset               | Sheet No. | Sheet Total |  |  |  |
|      | 19358                    | 03-06-13       | 5.02 of 5.02         | 5.02      | 13          |  |  |  |

Region 2



#### Notes:

1. The following easement covers existing facilities without a defined width or size and cannot be depicted:

The Mountain States Telephone and Telegraph Co., in Book 852 at Page 264

Basis of Bearings: Bearings are Colorado State Plane, Central Zone, NAD 83/92, based on a line between NGS station "CONYERS" PID - JK1354, a steel rod encased in PVC with NGS logo cap set in 1.6' concrete post near mile post 290.2, and NGS station "QUILLEN" PID - JK1385, a drill hole in sandstone near mile post 298.15. Said line bears S45° 08'14"E per CDOT control diagram for project number 14173.

See www.ngs.noaa.gov for data sheets containing detailed location information.

## XXX ►

|           | TABULATION OF R.O.W. MONUMENTS TO BE SET |             |                      |  |  |  |
|-----