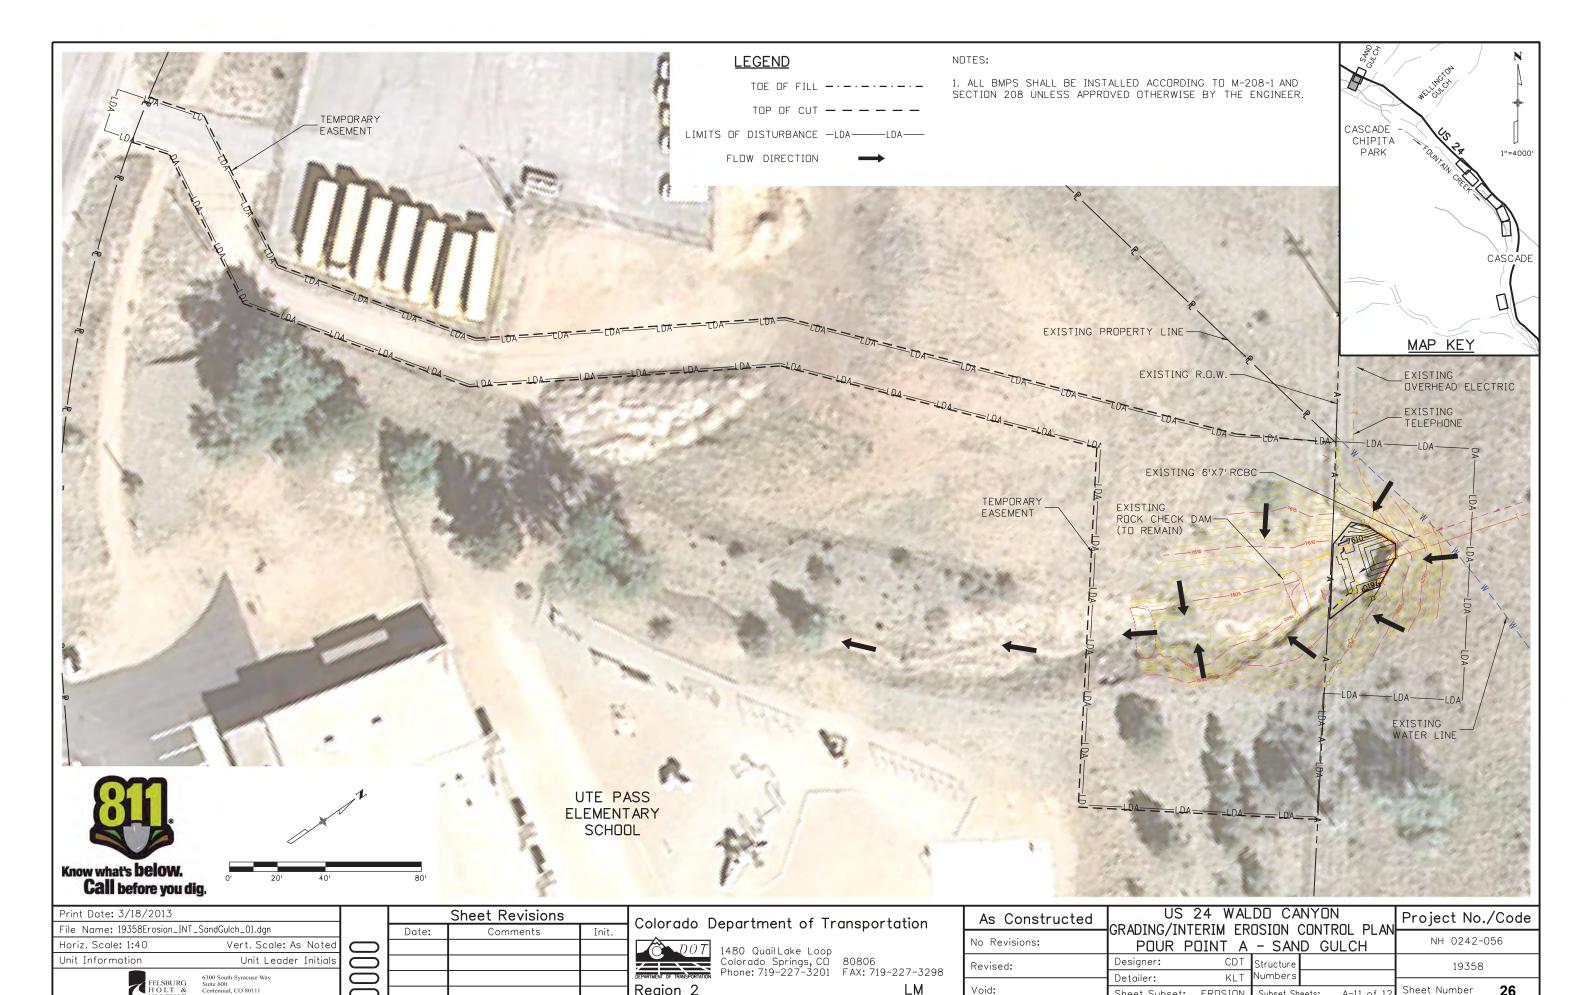

|
|----------------|------------------------------|-------|----------------------|------------------|--------------|----|
| No Revisions:  | POUR POINT A - SAND GULCH    |       |                      | NH 0242-056      |              |    |
| Revised:       | Designer:                    |       | Structure<br>Numbers |                  | 19358        |    |
| Void:          | Detailer:<br>Sheet Subset:   | 1,721 |                      | A-6 of 14        | Sheet Number | 21 |

EXISTING 6'X7' RCBC

-PROPOSED R.O.W.

GUL

←G10

SAND GULCH

Project No./Code

NH 0242-056

19358

Sheet Number

PRIVATE

EASEMENT ACCESS &

IUTILITY

Numbers

Subset Sheets: A-7 of 14





Void:

Sheet Subset: EROSION

Sheet Number

Subset Sheets: A-9 of 14



Sheet Subset: EROSION

Subset Sheets: A-10 of 14



Void:

Sheet Subset: EROSION

Subset Sheets:

Sheet Number







Void:

Sheet Subset: EROSION

Sheet Number

Subset Sheets: A-13 of 14



# lly 10:35:12 AM K:\112266-06\19358\Hydraulics\Drawings\19358HYDR\_Tabs\_Earthwork\_Wellington

# POUR POINT B TABULATION

| CONTRACT ITEM NO. | CONTRACTITEM                                 | UNIT | QUANTITY |
|-------------------|----------------------------------------------|------|----------|
| 201-00001         | CLEARING AND GRUBBING                        | LS   | 1        |
| 202-00010         | REMOVAL OF TREE                              | EA   | 45       |
| 202-00035         | REMOVAL OF PIPE                              | LF   | 3        |
| 202-01000         | REMOVAL OF FENCE                             | LF   | 207      |
| 202-04002