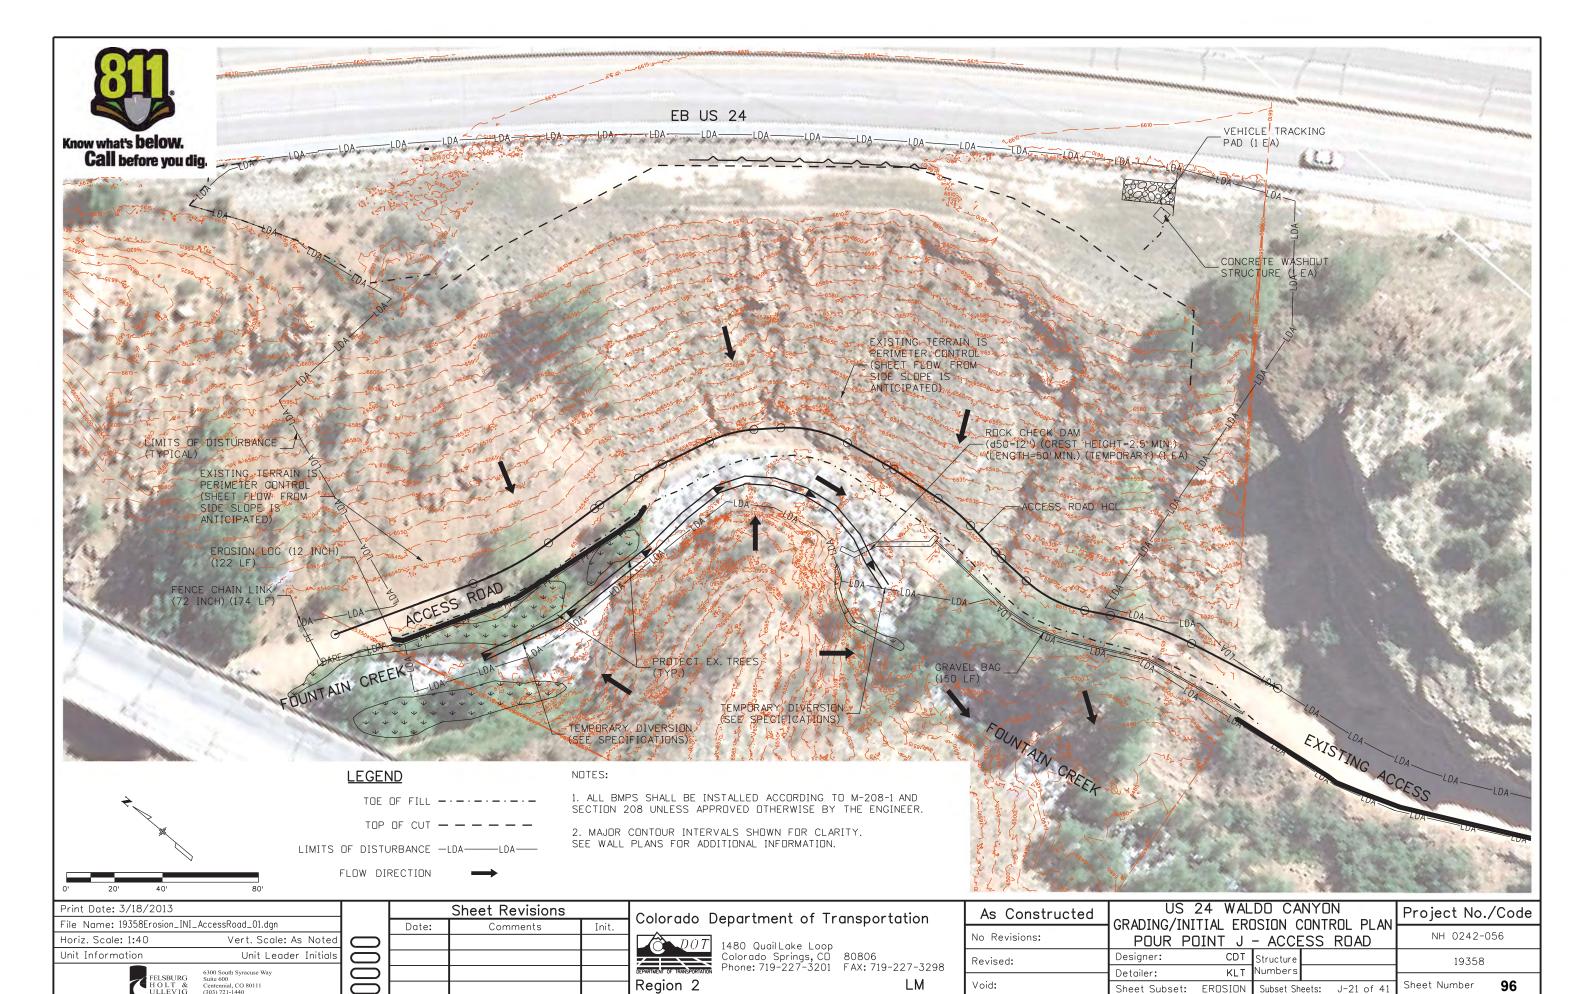

ngineers & Scientists |       |                 |       |

### Colorado Department of Transportation



1480 Quail Lake Loop Colorado Springs, CD 80806 Phone: 719-227-3201 FAX: 719-227-3298

## Region 2

### US 24 WALDO CANYON GROUND NAIL DETAILS Project No./Code As Constructed NH 0242-056 No Revisions: B. Arndt Structure Designer: Revised: 19358 Numbers M. Walz Detailer: Void: Sheet Number 93 Sheet Subset: Subset Sheets:

### GROUND NAIL TESTING NOTES:

- 1. SEE SPECIFICATIONS FOR TESTING REQUIREMENTS.
- 2. THE TEST SUPPORT SYSTEM (EG. CRIBBING, CHAIRS, BEARING PLATES, ETC.)
  SHALL BE SUFFICIENT TO COMPLETE THE TEST WITHOUT EXCESSIVE DEFLECTION
  OR BEARING FAILURE. IF TEST SETUP IS NOT ADEQUATE FOR TEST, CONTRACTOR
  SHALL PROPOSE SYSTEM TO ENGINEER.





Sheet Subset:

Subset Sheets:





No Revisions:

Revised:

Void:

NH 0242-056

19358

Sheet Number

POUR POINT J - ACCESS ROAD

KLT

Designer:

Detailer:

Sheet Subset: EROSION

CDT Structure

Subset Sheets: J-22 of 41





EB US 24

NOTES:

1. ALL BMPS SHALL BE INSTALLED ACCORDING TO M-208-1 AND SECTION 208 UNLESS APPROVED OTHERWISE BY THE ENGINEER.

Project No./Code

NH 0242-056

19358

Sheet Number

2. MAJOR CONTOUR INTERVALS SHOWN FOR CLARITY. SEE WALL PLANS FOR ADDITIONAL INFORMATION.

Know what's **below**. Call before you dig.



Know what's **below**.

Call before you dig.

EB US 24



NOTES:

INFORMATION.

1. ALL BMPS SHALL BE INSTALLED ACCORDING TO M-208-1 AND SECTION 208 UNLESS APPROVED OTHERWISE BY THE ENGINEER.

2. MAJOR CONTOUR INTERVALS SHOWN FOR CLARITY. SEE WALL PLANS FOR ADDITIONAL

SERPENTINE DR