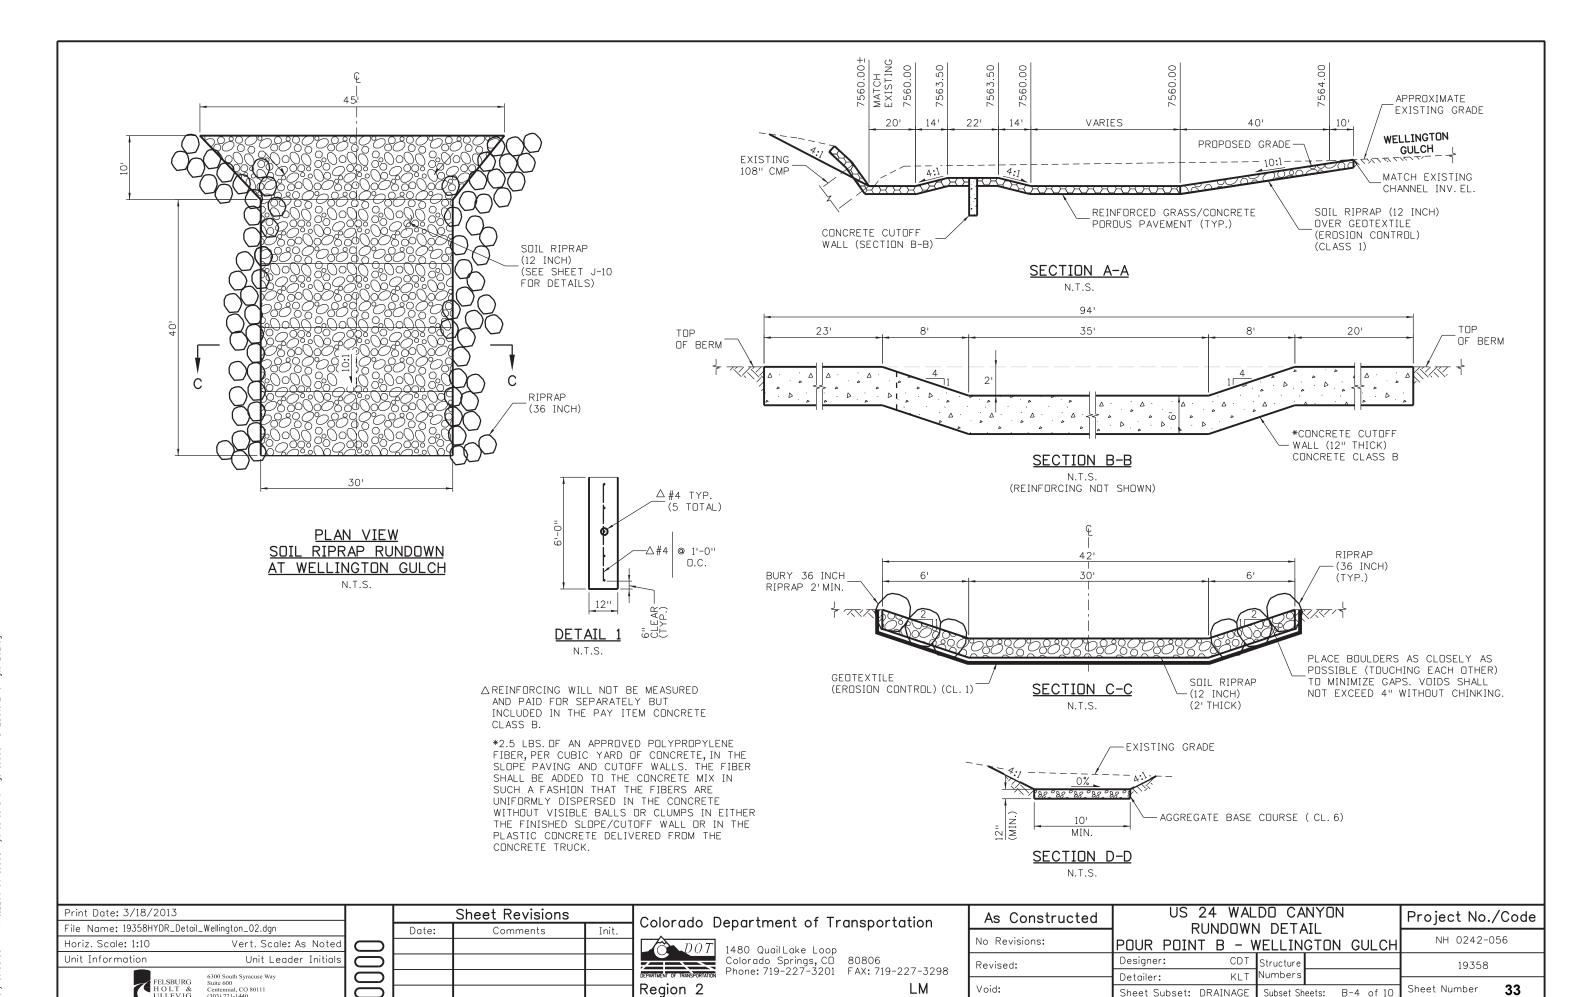

|  |  |  |

Colorado Department of Transportation

1480 QuailLake Loop
Colorado Springs, CD 80806
Phone: 719-227-3201 FAX: 719-227-3298

Region 2

27-3298 F

| As Constructed | US 24 WALDO CANYON TABULATION |     |                      | Project No./ | Code      |              |    |
|----------------|-------------------------------|-----|----------------------|--------------|-----------|--------------|----|
| No Revisions:  | POUR POINT B                  |     |                      | STON         | GULCH     | NH 0242-05   | 6  |
| Revised:       | Designer:                     | _   | Structure<br>Numbers |              |           | 19358        |    |
| Void:          | Detailer:<br>Sheet Subset:    | TAB | Subset She           | ets:         | B-1 of 10 | Sheet Number | 30 |







LM

Void:

Sheet Subset: DRAINAGE

Sheet Number

Subset Sheets: B-4 of 10

33

### POINT DATA TABLE - POUR POINT B - GRADING

| OINI DAIA IA |           | IADLL     | 1 0011 1  | OTIAL D        |  |  |
|--------------|-----------|-----------|-----------|----------------|--|--|
| POINT        | NORTHING  | EASTING   | ELEVATION | DESCRIPTION    |  |  |
| G1           | 396162.89 | 148013.92 | 7569.00   | FINISHED GRADE |  |  |
| G2           | 396174.65 | 148008.24 | 7569.00   | FINISHED GRADE |  |  |
| G3           | 396195.33 | 148023,80 | 7569.00   | FINISHED GRADE |  |  |
| G4           | 396216.23 | 148047.68 | 7568.00   | FINISHED GRADE |  |  |
| G5           | 396142.14 | 148044.32 | 7558.00   | FINISHED GRADE |  |  |
| G6           | 396158.61 | 148051.16 | 7567.00   | FINISHED GR