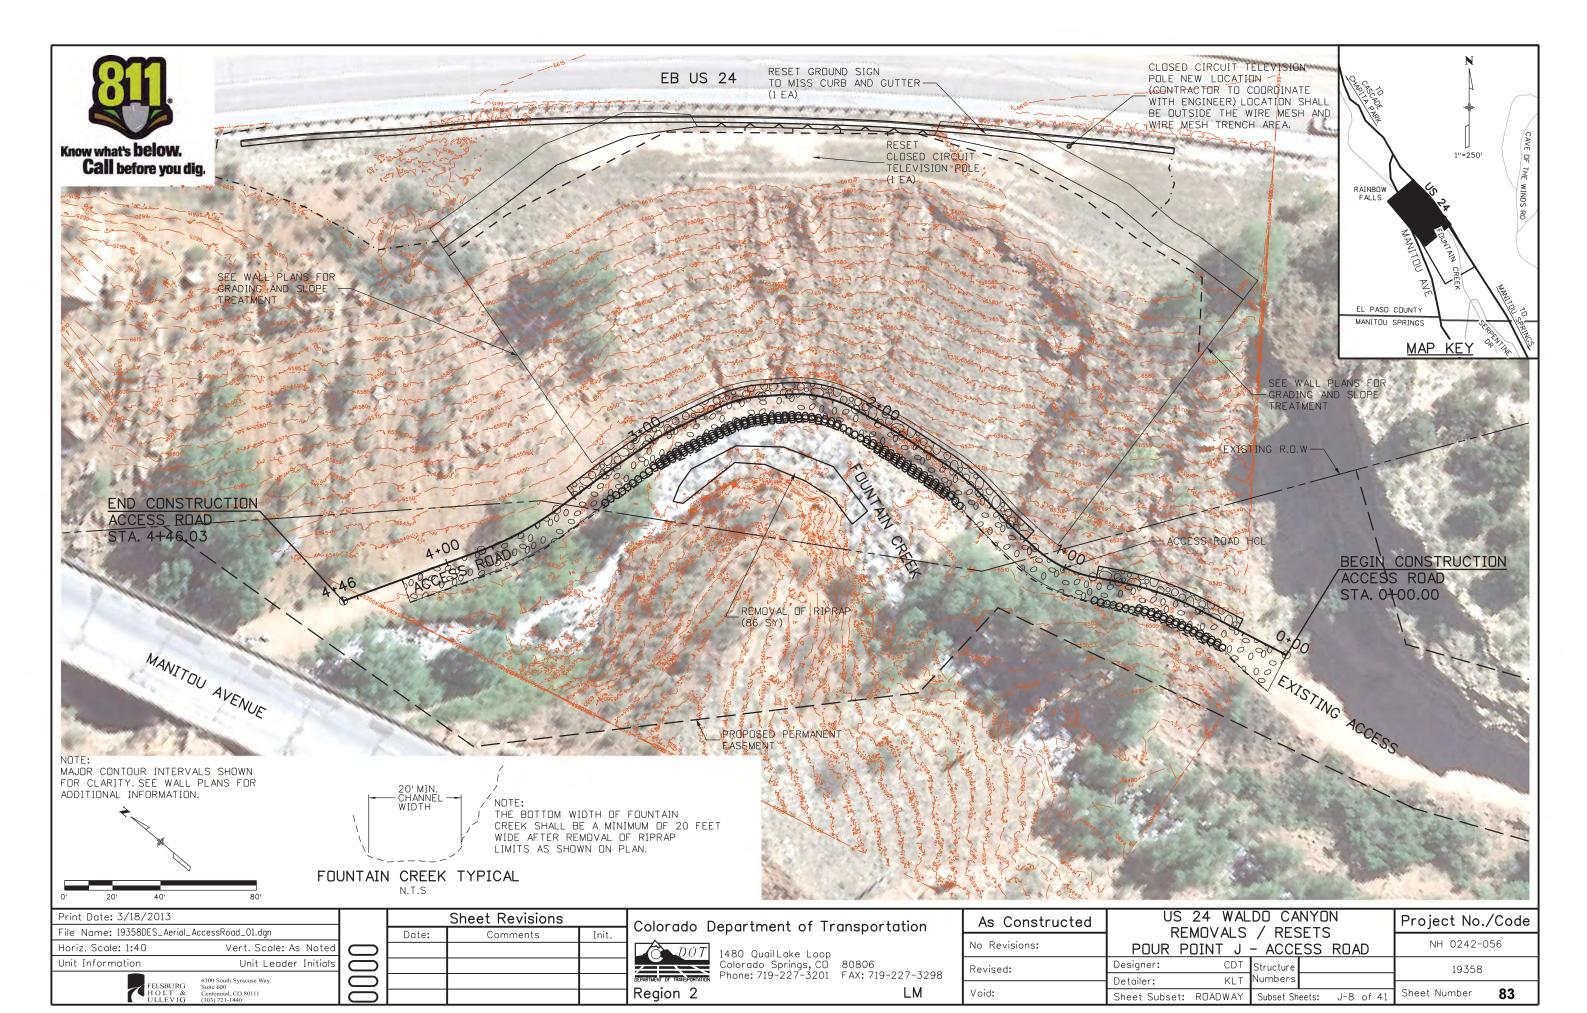

| 14 |
|------------------------------|----|
|                              |    |
| DEPARTMENT OF TRANSPORTATION | Pr |
| Region 2                     |    |

480 QuailLake Loop Colorado Springs, CO 80806 Phone: 719-227-3201 FAX: 719-227-3298 LM

| As Constructed | US 24 WAL<br>GENMETE        | Project No./Code     |                 |  |  |
|----------------|-----------------------------|----------------------|-----------------|--|--|
| No Revisions:  | POUR POINT J                | NH 0242-056          |                 |  |  |
| Revised:       | Designer: CDT Detailer: KLT | Structure<br>Numbers | 19358           |  |  |
| Void:          | Sheet Subset: ROADWAY       | ļ                    | Sheet Number 77 |  |  |







NOTE: SEE GRADING AND SECTION DETAIL

6540

6540







Void:

Sheet Subset: ROADWAY

Sheet Number

Subset Sheets: J-9 of 41

Region 2



EROSION CONTROL BLANKET (STRAW/COCONUT) (SEE EROSION CONTROL -PLANS FOR LOCATION AND QUANTITIES) FINISHED GRADE -DESIGN RIPRAP GRADE SOIL RIPRAP (d50) (SEE PLANS) (MIX SOIL AND RIPRAP) TOPSOIL 6" TYP. DEPTH= 2' MIN. SUBGRADE VARIES (SEE PLANS) PEPARE COMPACTED SUBGRADE PER SPECIFICATIONS OR PLACE ON UNDISTURBED SUBGRADE OR SLOPE VARIES GEOTEXTILE (EROSION CONTROL) (SEE PLANS)

# SOIL RIPRAP (d50) TYPICAL SECTION NOT TO SCALE

SOIL RIPRAP (12 INCH) NOTES:

- SOIL RIPRAP DETAILS ARE APPLICABLE TO SLOPED AREAS. REFER TO THE PLAN FOR ACTUAL LOCATION AND LIMITS.
- 2. MIX UNIFORMLY 2/3 RIPRAP BY VOLUME WITH 1/3 OF APPROVED SOIL BY VOLUME FROM THE ENGINEER PRIOR TO PLACEMENT.
- 3. PLACE STONE-SOIL MIX TO RESULT