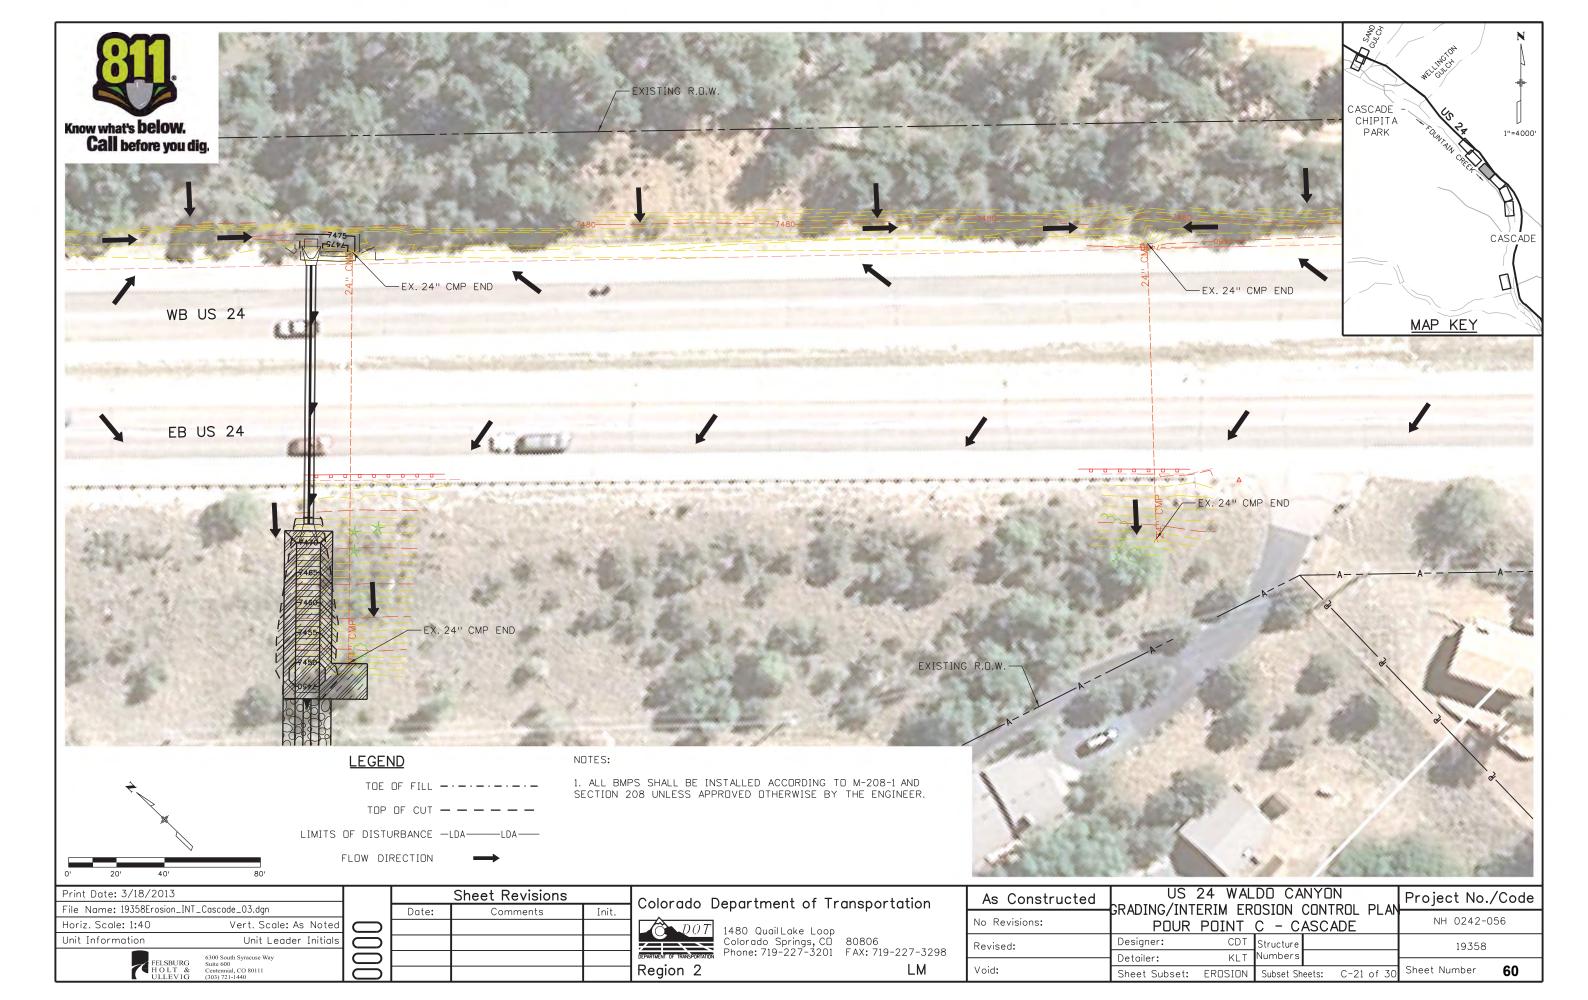

CONSTRUCTION PROJECT CODE NO. 19358

| DWG NO.                                                          | SHEET NO.                                                                         | INDEX OF SHEETS                                                                                                                                                                                                                                                    |
|------------------------------------------------------------------|-----------------------------------------------------------------------------------|--------------------------------------------------------------------------------------------------------------------------------------------------------------------------------------------------------------------------------------------------------------------|
| 1C<br>2<br>3A-5A<br>6-8<br>9<br>10A<br>11-12<br>13C<br>14C<br>15 |                                                                                   | TITLE SHEET R=3 STANDARD PLANS LIST SUMMARY OF APPROX. QUANTITIES R=1 SUMMARY OF APPROX. QUANTITIES GENERAL NOTES STORMWATER MANAGEMENT PLANS STORMWATER MANAGEMENT PLANS SURVEY CONTROL TABULATION CONSTRUCTION TRAFFIC CONTROL TABULATION TABULATION OF POTHOLES |
|                                                                  |                                                                                   | POUR POINT A                                                                                                                                                                                                                                                       |
| 16<br>17-18<br>19-23<br>24-25<br>26-27<br>28-29                  | A-1 A-2 TO A-3 A-4 TO A-8 A-9 TO A-10 A-11 TO A-12 A-13 TO A-14                   | TABULATION OF QUANTITIES REMOVALS / RESETS PLAN DRAINAGE DETAILS GRADING/INITIAL EROSION CONTROL PLANS GRADING/INTERIM EROSION CONTROL PLANS GRADING/FINAL EROSION CONTROL PLANS                                                                                   |
|                                                                  |                                                                                   | POUR POINT B                                                                                                                                                                                                                                                       |
| 30<br>31<br>32-36<br>37<br>38<br>39                              | B-1<br>B-2<br>B-3 TO B-7<br>B-8<br>B-9<br>B-10                                    | TABULATION OF QUANTITIES REMOVALS / RESETS PLAN DRAINAGE DETAILS GRADING/INITIAL EROSION CONTROL PLAN GRADING/INTERIM EROSION CONTROL PLAN GRADING/FINAL EROSION CONTROL PLAN                                                                                      |
|                                                                  |                                                                                   | POUR POINT C                                                                                                                                                                                                                                                       |
| 40A<br>41-47<br>48-51<br>52-57<br>58-63<br>64-69                 | C-1A<br>C-2 TO C-8<br>C-9 TO C-12<br>C-13 TO C-18<br>C-19 TO C-24<br>C-25 TO C-30 | TABULATION OF QUANTITIES (R=1) DRAINAGE AERIAL PLANS DRAINAGE DETAILS GRADING/INITIAL EROSION CONTROL PLANS GRADING/INTERIM EROSION CONTROL PLANS GRADING/FINAL EROSION CONTROL PLANS                                                                              |