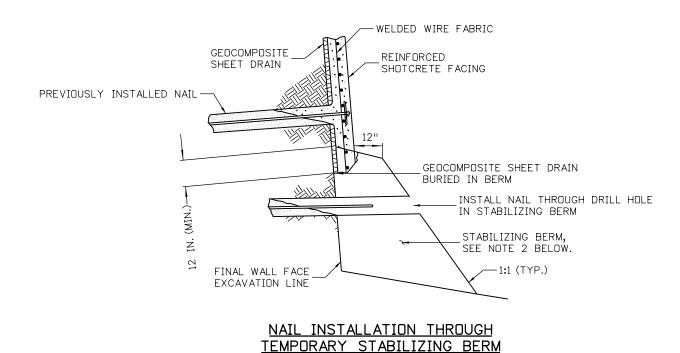

------------------------|------------|
|                              | Pho        |
| DEPARTMENT OF TRANSPORTATION | FIIC       |
| Region 2                     |            |

80 QuailLake Loop Norado Springs, CD 80806 one: 719-227-3201 FAX: 719-227-3298 LM

| As Constructed | US 24 WAL<br>GROUND NA          | Project No./Code       |                 |  |
|----------------|---------------------------------|------------------------|-----------------|--|
| No Revisions:  | GINDON INF                      | NH 0242-056            |                 |  |
| Revised:       |                                 | Structure              | 19358           |  |
| Void:          | Detailer: M. Walz Sheet Subset: | Numbers Subset Sheets: | Sheet Number 92 |  |



### VERIFICATION GROUND NAIL TEST SETUP



(USE IN CASE OF SLOUGHING GROUND)

### NOTES

- I. VERIFICATION NAILS WILL HAVE BONDED, UNBONDED AND FREE STRESSING LENGTHS. PRODUCTION NAILS WIL BE BONDED FOR THE FULL NAIL LENGTH.
- 2. EXCAVATE STABILIZING BERM TO FINAL WALL FACE EXCAVATION LINE FOR SHOTCRETE PLACEMENT. CONTRACTOR SHALL CAREFULLY EXCAVATE STABILIZING BERM TO AVOID HITTING GROUND NAILS BURIED IN THE BERM.

| Print Date: 3/15/2013    |                             |       | Sheet Revisions |       |
|--------------------------|-----------------------------|-------|-----------------|-------|
| File Name: 19358 SNW Tes | ting and Const.dgn          | Date: | Comments        | Init. |
| Horiz. Scale: 1:1        | Vert. Scale: As Note        |       |                 |       |
| Unit Information         | Unit Leader Initial