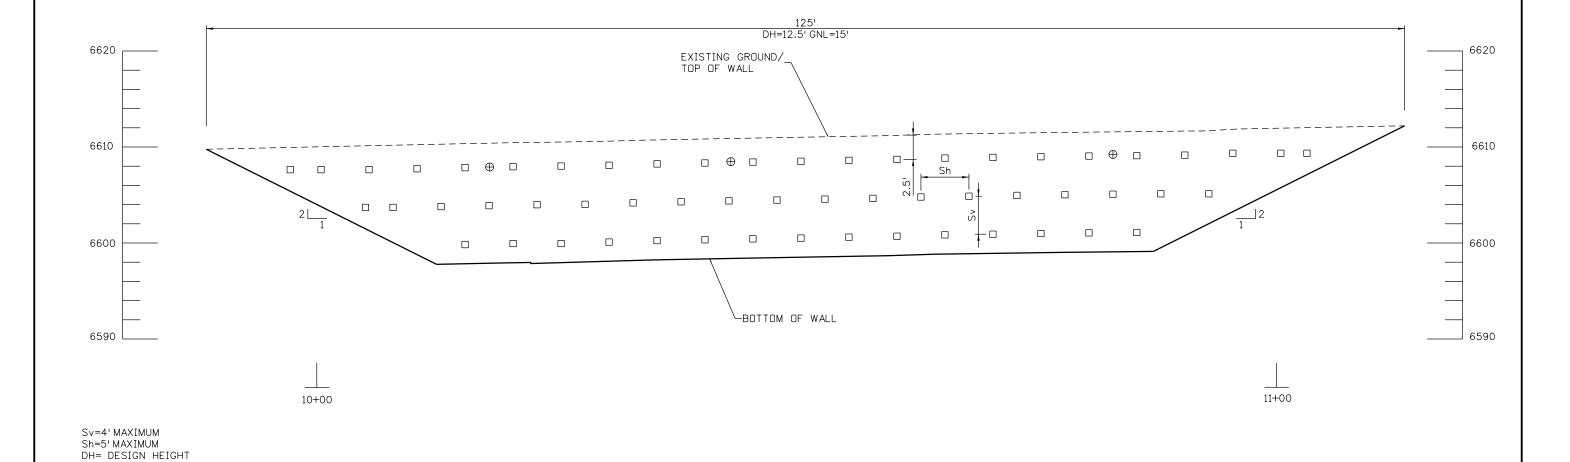

|
|----------------|-------------------|------------------|------------------------|
| No Revisions:  | O E NE N          | 12 110120        | NH 0242-056            |
| Revised:       |                   | t Structure      | 19358                  |
|                | Detailer: M. Wal  | Numbers Numbers  |                        |
| Void:          | Sheet Subset:     | Subset Sheets:   | Sheet Number <b>87</b> |







GNL= GROUND NAIL LENGTH

⊕ 15' SACRIFICIAL GROUND NAIL LOCATIONS (BOND BREAKER IN UPPER 10' OF BAR)

Yeh and Associates, Inc.
Consulting Engineers & Scientists

Vert. Scale: As Noted

Unit Leader Initials

Sheet Revisions

Init.

Region 2

Date:

☐ 15' GROUND NAIL

Print Date: 3/15/2013

Horiz. Scale: 1:10

Unit Information

File Name: 19358 SN Elevation.dgn



Colorado Department of Transportation

1480 QuailLake Loop Colorado Springs, CD 80806 Phone: 719-227-3201 FAX: 719-227-3298 US 24 WALDO CANYON WALL ELEVATION

B. Arndt Structure

Numbers

Subset Sheets:

M. Walz

Designer:

Detailer:

Sheet Subset:

As Constructed

No Revisions:

Revised:

Void:

Project No./Code

NH 0242-056

19358

91

Sheet Number



SHALL BE INSTALLED THROUGHOUT THE ENTIRE SHOTCRETE FACING, INCLUDING THE FACING BEYOND THE GROUND NAILS. 2. MAXIMUM EDGE DISTANCE OF 3 FT FOR

REINFORCEMENT OF THE SHOTCRETE FACING

- EACH ROW OF GROUND NAILS AT END OF WALL.

4. 3" MIN. COVER ON ALL REINFORCING EXPOSED TO GROUND.



# TYPICAL REINFORCEMENT BOTTOM ROW OF GROUND NAILS



# TYPICAL SHOTCRETE FACING PANEL REINFORCEMENT



TYPICAL STRIP DRAIN DETAIL



TYPICAL SHOTCRETE FACING