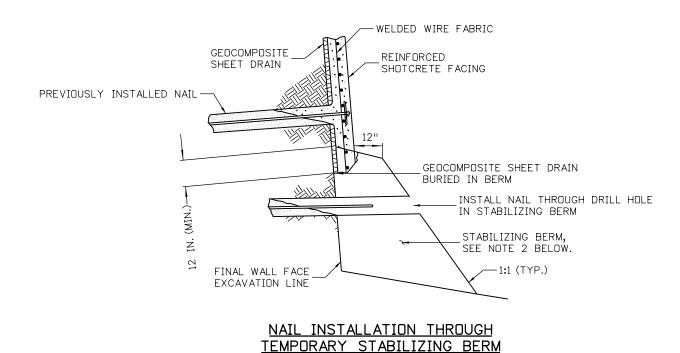

-|
|                              | Pho        |
| DEPARTMENT OF TRANSPORTATION | FIIC       |
| Region 2                     |            |

80 QuailLake Loop Norado Springs, CD 80806 one: 719-227-3201 FAX: 719-227-3298 LM

| As Constructed | US 24 WAL<br>GROUND NA          | Project No./Code       |                        |  |
|----------------|---------------------------------|------------------------|------------------------|--|
| No Revisions:  | GNOOND NATE DETAILS             |                        | NH 0242-056            |  |
| Revised:       |                                 | Structure              | 19358                  |  |
| Void:          | Detailer: M. Walz Sheet Subset: | Numbers Subset Sheets: | Sheet Number <b>92</b> |  |



#### VERIFICATION GROUND NAIL TEST SETUP



(USE IN CASE OF SLOUGHING GROUND)

#### NOTES

- I. VERIFICATION NAILS WILL HAVE BONDED, UNBONDED AND FREE STRESSING LENGTHS. PRODUCTION NAILS WIL BE BONDED FOR THE FULL NAIL LENGTH.
- 2. EXCAVATE STABILIZING BERM TO FINAL WALL FACE EXCAVATION LINE FOR SHOTCRETE PLACEMENT. CONTRACTOR SHALL CAREFULLY EXCAVATE STABILIZING BERM TO AVOID HITTING GROUND NAILS BURIED IN THE BERM.

| Print Date: 3/15/2013    |                             | Sheet Revisions |          |       |
|--------------------------|-----------------------------|-----------------|----------|-------|
| File Name: 19358 SNW Tes | ting and Const.dgn          | Date:           | Comments | Init. |
| Horiz. Scale: 1:1        | Vert. Scale: As Note        |                 |          |       |
| Unit Information         | Unit Le