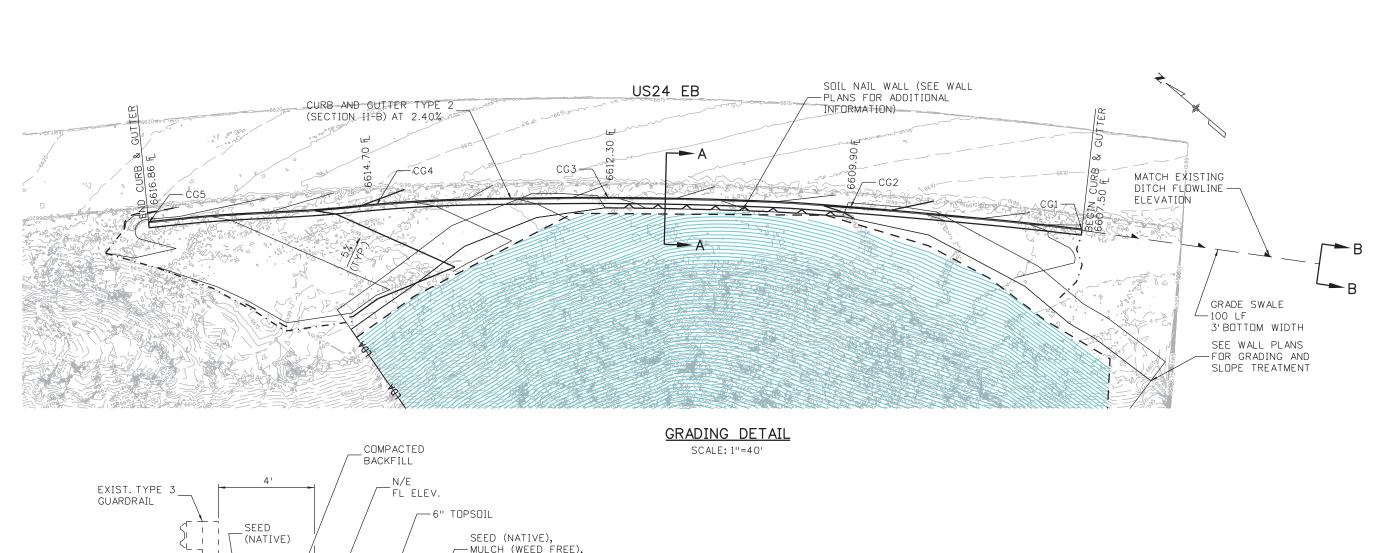

rmation Unit Leader Initials                 |       |                 |       | Colorado Springs, CD 80806                                        |               | Revised:       | Designer: CDT         | Structure                 | 19358                  |
| FELSBURG 600 South Syracuse Way                       |       |                 |       | DEPARTMENT OF TRANSPORTATION Phone: 719-227-3201 FAX: 719-227-329 | <sup>18</sup> |                | Detailer: KLT         | Numbers                   |                        |
| HOLT & Centennial, CO 80111<br>ULLEVIG (303) 721-1440 |       |                 |       | Region 2 LM                                                       |               | Void:          | Sheet Subset: ROADWAY | Subset Sheets: J-10 DF 41 | Sheet Number <b>85</b> |





HORIZONTAL SCALE: 1"=10'

VERTICAL SCALE: 1"=10"

MATCH EXISTING DITCH FLOWLINE

SECTION B-B

N.T.S.

### POINT DATA FOR CURB AND GUTTER

| POINT | NORTHING  | EASTING   | ELEVATION | DESCRIPTION                             |
|-------|-----------|-----------|-----------|-----------------------------------------|
| CG1   | 165175.58 | 378409.65 | 6607.50   | FINISHED GRADE - C&G FLOWLINE ELEVATION |
| CG2   | 165120.64 | 378489.65 | 6609.90   | FINISHED GRADE - C&G FLOWLINE ELEVATION |
| CG3   | 165058.85 | 378569.31 | 6612.30   | FINISHED GRADE - C&G FLOWLINE ELEVATION |
| CG4   | 164994.40 | 378641.67 | 6614.70   | FINISHED GRADE - C&G FLOWLINE ELEVATION |
| CG5   | 164927.83 | 378709.67 | 6616.86   | FINISHED GRADE - C&G FLOWLINE ELEVATION |

| Print Date: 3/18/2013         |