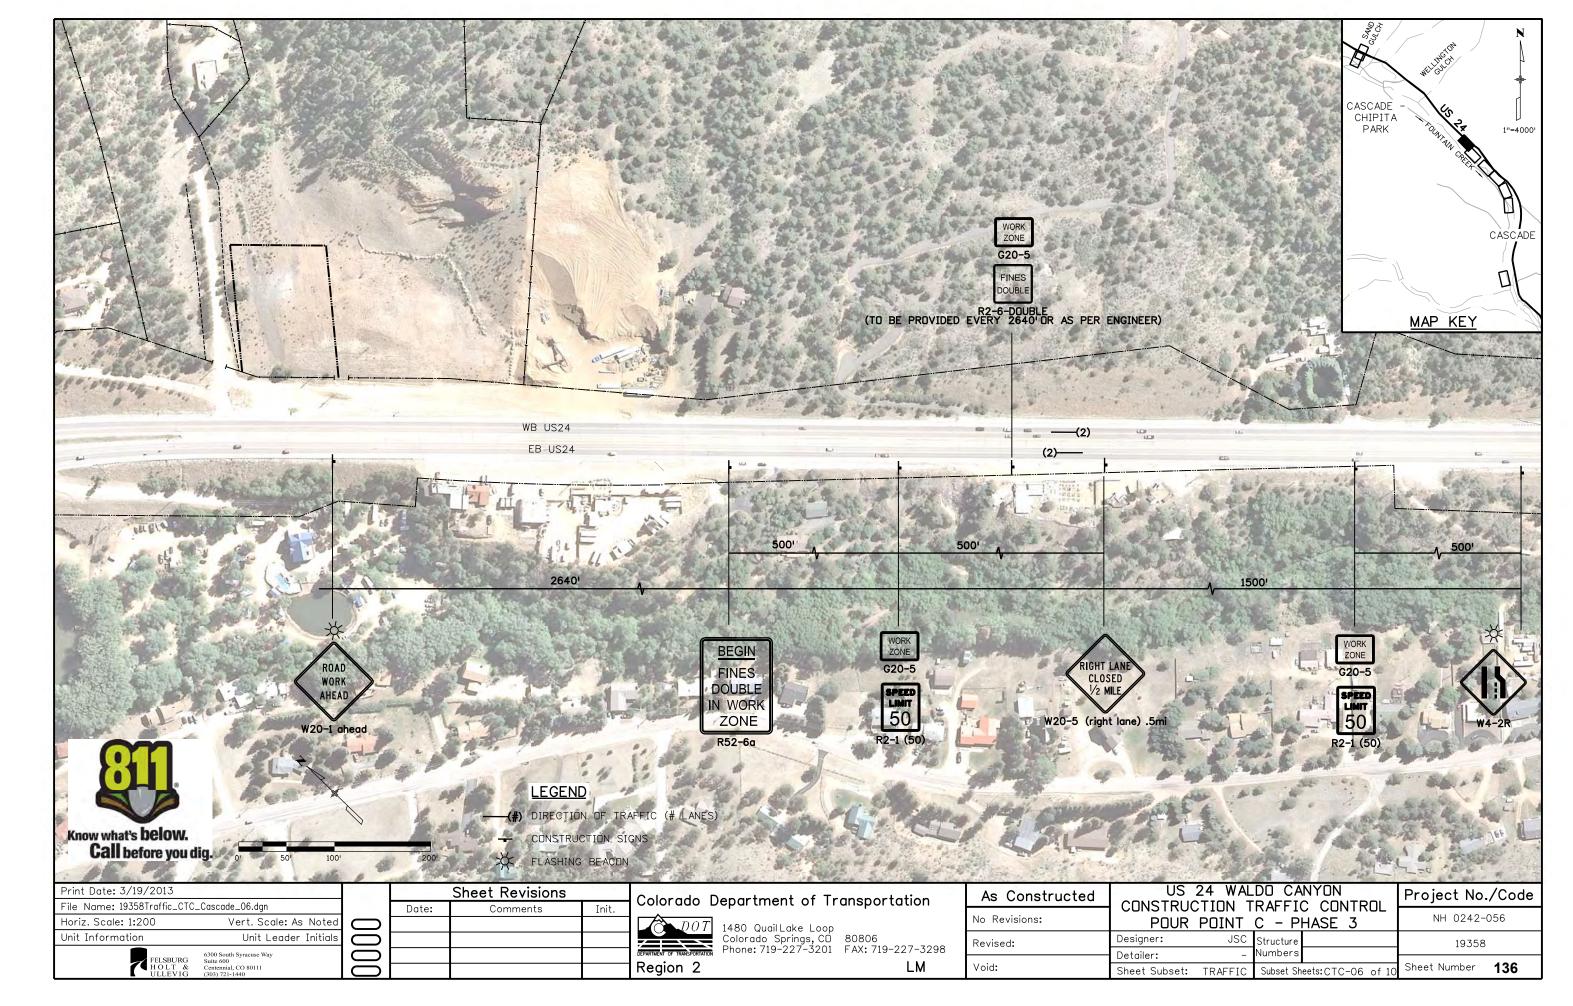

CONSTRUCTION PROJECT CODE NO. 19358

| DWG NO.                                                          | SHEET NO.                                                                         | INDEX OF SHEETS                                                                                                                                                                                                                                                    |
|------------------------------------------------------------------|-----------------------------------------------------------------------------------|--------------------------------------------------------------------------------------------------------------------------------------------------------------------------------------------------------------------------------------------------------------------|
| 1C<br>2<br>3A-5A<br>6-8<br>9<br>10A<br>11-12<br>13C<br>14C<br>15 |                                                                                   | TITLE SHEET R=3 STANDARD PLANS LIST SUMMARY OF APPROX. QUANTITIES R=1 SUMMARY OF APPROX. QUANTITIES GENERAL NOTES STORMWATER MANAGEMENT PLANS STORMWATER MANAGEMENT PLANS SURVEY CONTROL TABULATION CONSTRUCTION TRAFFIC CONTROL TABULATION TABULATION OF POTHOLES |
|                                                                  |                                                                                   | POUR POINT A                                                                                                                                                                                                                                                       |
| 16<br>17-18<br>19-23<br>24-25<br>26-27<br>28-29                  | A-1 A-2 TO A-3 A-4 TO A-8 A-9 TO A-10 A-11 TO A-12 A-13 TO A-14                   | TABULATION OF QUANTITIES REMOVALS / RESETS PLAN DRAINAGE DETAILS GRADING/INITIAL EROSION CONTROL PLANS GRADING/INTERIM EROSION CONTROL PLANS GRADING/FINAL EROSION CONTROL PLANS                                                                                   |
|                                                                  |                                                                                   | POUR POINT B                                                                                                                                                                                                                                                       |
| 30<br>31<br>32-36<br>37<br>38<br>39                              | B-1<br>B-2<br>B-3 TO B-7<br>B-8<br>B-9<br>B-10                                    | TABULATION OF QUANTITIES REMOVALS / RESETS PLAN DRAINAGE DETAILS GRADING/INITIAL EROSION CONTROL PLAN GRADING/INTERIM EROSION CONTROL PLAN GRADING/FINAL EROSION CONTROL PLAN                                                                                      |
|                                                                  |                                                                                   | POUR POINT C                                                                                                                                                                                                                                                       |
| 40A<br>41-47<br>48-51<br>52-57<br>58-63<br>64-69                 | C-1A<br>C-2 TO C-8<br>C-9 TO C-12<br>C-13 TO C-18<br>C-19 TO C-24<br>C-25 TO C-30 | TABULATION OF QUANTITIES (R=1) DRAINAGE AERIAL PLANS DRAINAGE DETAILS GRADING/INITIAL EROSION CONTROL PLANS GRADING/INTERIM EROSION CONTROL PLANS GRADING/FINAL EROSION CONTROL PLANS                                                                              |