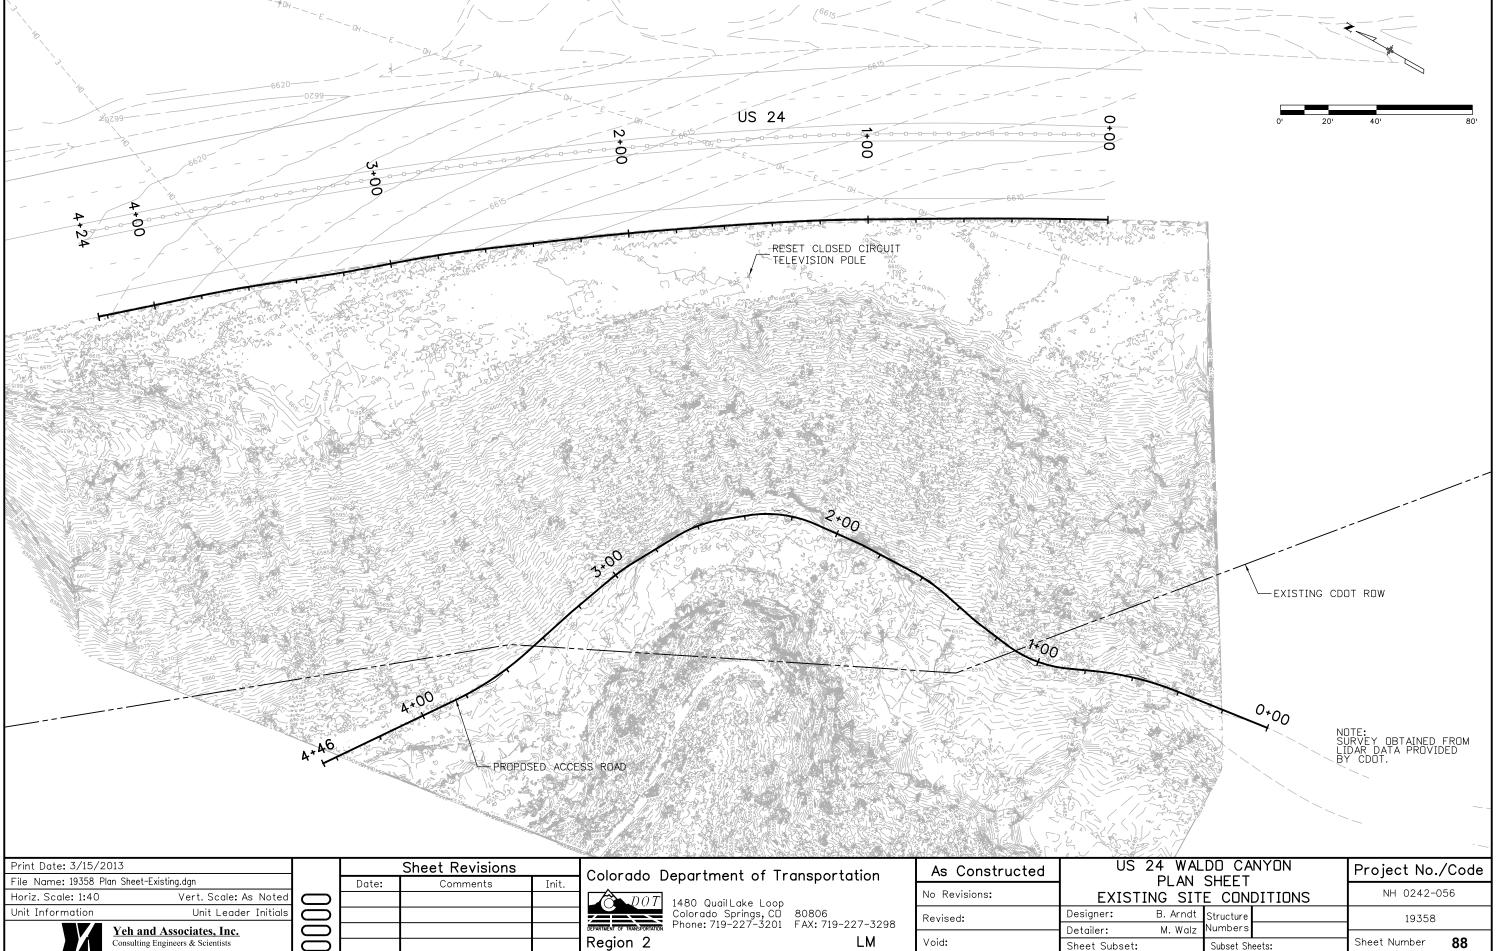

| DEPARTMENT OF TRANSPORTATION |
| Consulting Engineers & Scientists       |  |       |                 |       | Region 2                     |

### Colorado Department of Transportation



1480 Quail Lake Loop Colorado Springs, CO 80806 Phone: 719-227-3201 FAX: 719-227-3298

| As Constructed | US 24 WA<br>GENER | Project No./Code |                        |  |
|----------------|-------------------|------------------|------------------------|--|
| No Revisions:  | O E NE N          | 12 113123        | NH 0242-056            |  |
| Revised:       |                   | t Structure      | 19358                  |  |
|                | Detailer: M. Wal  | Numbers          |                        |  |
| Void:          | Sheet Subset:     | Subset Sheets:   | Sheet Number <b>87</b> |  |







GNL= GROUND NAIL LENGTH

⊕ 15' SACRIFICIAL GROUND NAIL LOCATIONS (BOND BREAKER IN UPPER 10' OF BAR)

Yeh and Associates, Inc.
Consulting Engineers & Scientists

Vert. Scale: As Noted

Unit Leader Initials

Sheet Revisions

Init.

Region 2

Date:

☐ 15' GROUND NAIL

Print Date: 3/15/2013

Horiz. Scale: 1:10

Unit Information

File Name: 19358 SN Elevation.dgn



Colorado Department of Transportation

1480 QuailLake Loop Colorado Springs, CD 80806 Phone: 719-227-3201 FAX: 719-227-3298 US 24 WALDO CANYON WALL ELEVATION

B. Arndt Structure

Numbers

Subset Sheets:

M. Walz

Designer:

Detailer:

Sheet Subset:

As Constructed

No Revisions:

Revised:

Void:

Project No./Code

NH 0242-056

19358

91

Sheet Number



SHALL BE INSTALLED THROUGHOUT THE ENTIRE SHOTCRETE FACING, INCLUDING THE F