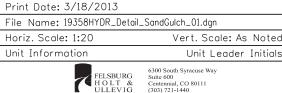

| /Code |
|---|----------------|---------------------------|-----|------------|-----------|-----------------------------------|--------------|-------|
|   | No Revisions:  | POUR POINT A - SAND GULCH |     |            | NH 0242-0 | )56                               |              |       |
| ſ | Revised:       | Designer:                 |     | Structure  |           |                                   | 19358        |       |
| ŀ |                | Detailer:                 | KLT | Numbers    |           |                                   |              |       |
| _ | Void:          | Sheet Subset:             | TAB | Subset She | ets:      | A-1 OF 14                         | Sheet Number | 16    |



Void:

Sheet Subset: DRAINAGE

Sheet Number

Subset Sheets: A-2 OF 14

17











| Colorado | Department of Tr                            | anspor      | tatio | on |
|----------|---------------------------------------------|-------------|-------|----|
| DOT      | 1480 QuailLake Loop<br>Colorado Springs, CD | 80806       |       |    |
|          | Discrete 710, 007, 7001                     | E 4 V - 710 | 227   | 70 |

|   |                                             | LM |
|---|---------------------------------------------|----|
|   | Colorado Springs, CD<br>Phone: 719-227-3201 |    |
| ı | 1480 QuailLake Loop                         |    |

| As Constructed | US 24 WALDO CANYON                   |             | US 24 WALDO CANYON Project No./Co |  | Project No./Code |
|----------------|--------------------------------------|-------------|---------------------