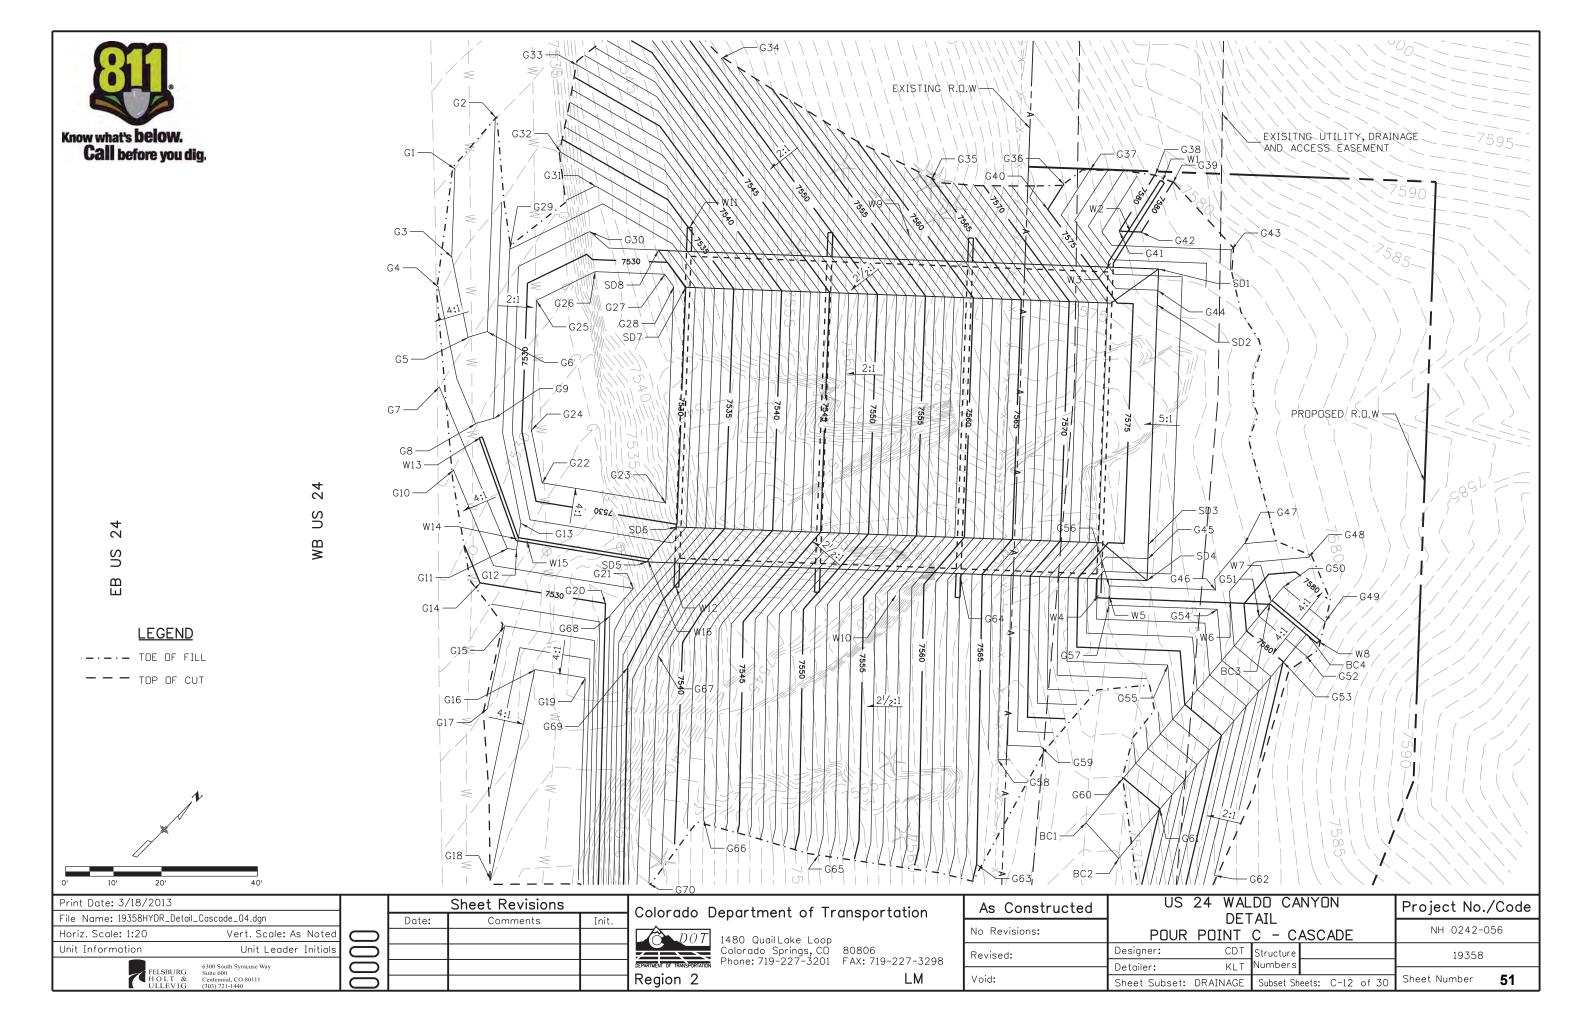

|

| Colorado D | epartment of Tr                                                    | ansportation |
|------------|--------------------------------------------------------------------|--------------|
| DOT        | 1480 QuailLake Loop<br>Colorado Springs, CO<br>Phone: 719-227-3201 | 80806        |

7-3298 Re

| As Constructed | US 24 WALDO CANYON DETAIL |                           | Project No./Code |  |
|----------------|---------------------------|---------------------------|------------------|--|
| No Revisions:  |                           | C - CASCADE               | NH 0242-056      |  |
| Revised:       |                           | Structure<br>Numbers      | 19358            |  |
| Void:          | Betalier: KET             | Subset Sheets: C-11 of 30 | Sheet Number 50  |  |







































# Kellv 10:37:55 AM K:\112266-06\19358\Hvdraulics\Drawinas\19358HYDR\_Tabs\_Earthwork\_WaldaCvn.d

## POUR POINT H TABULATION

| CONTRACT ITEM NO. | CONTRACT ITEM                                | UNIT | QUANTITY |
|-------------------|----------------------------------------------|------|----------|
| 201-00001         | CLEARING AND GRUBBING                        | LS   | 1        |
| 202-00035         | REMOVAL OF PIPE                              | LF   | 4        |
| 202-04002         | CLEAN CULVERT                                | EA   | 1        |
| 203-01622         | SWEEPING (WITH PICKUP BROOM)                 | HR   | 40       |
| 208-00034         | GRAVEL BAG                                   | LF   | 150      |
| 208-00045         | CONC