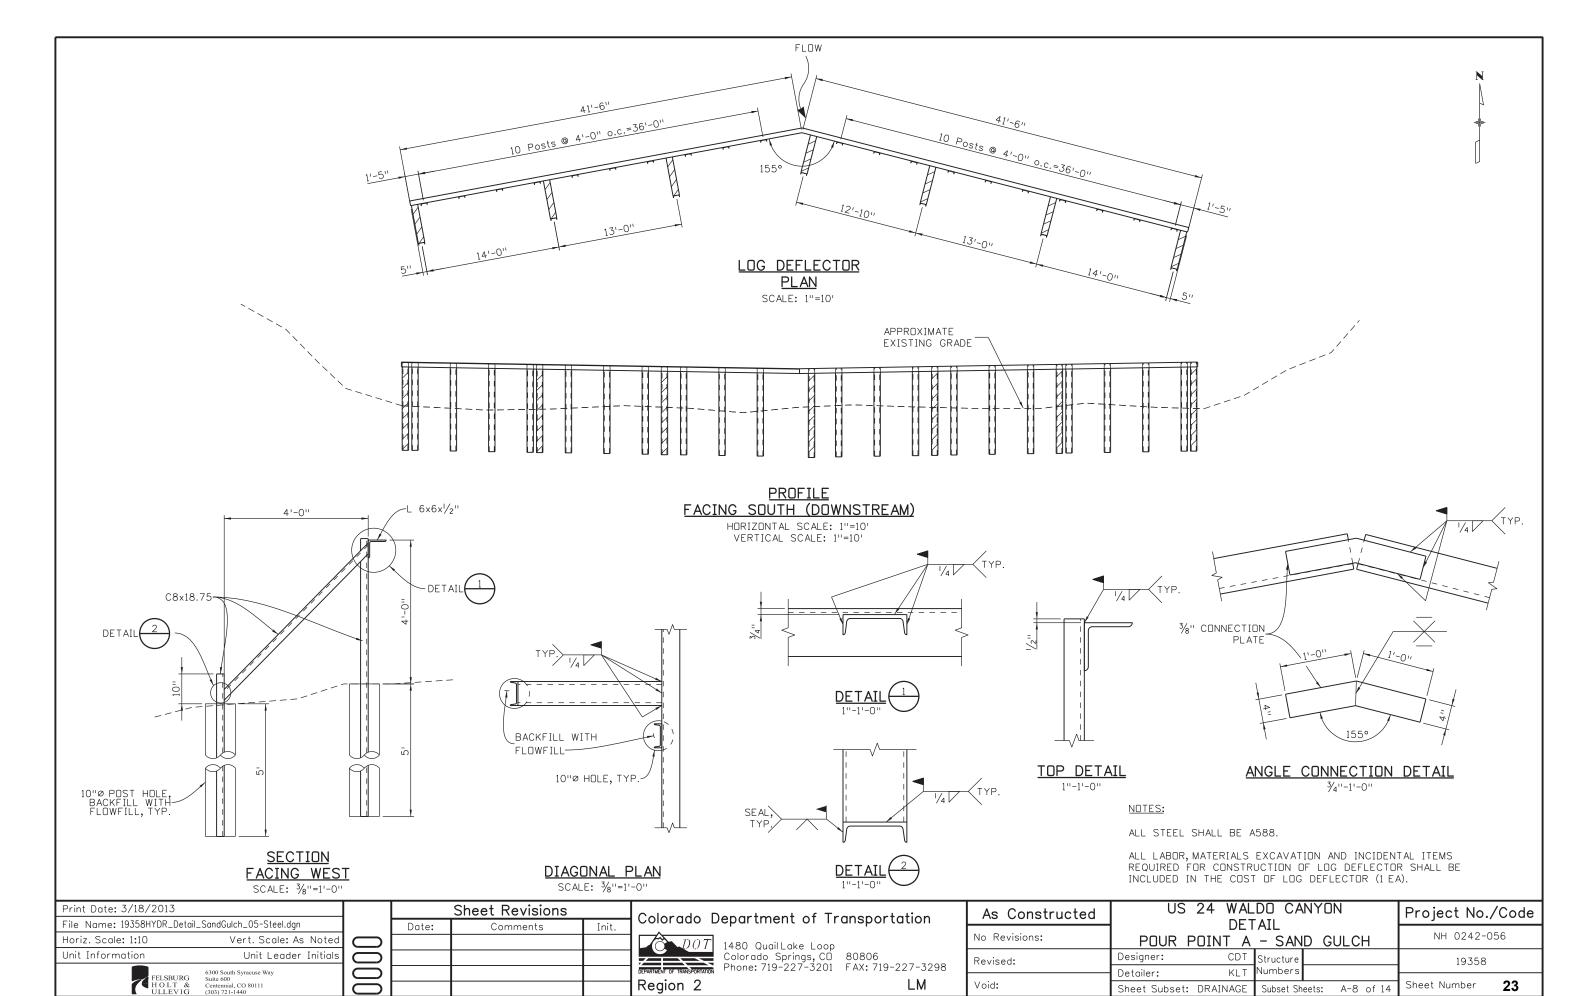

| Project No. | /Code |
|----------------|----------------------------|-------|----------------------|-----------|---------------------------|----|-------------|-------|
| No Revisions:  | POUR POINT A - SAND GULCH  |       |                      | NH 0242-0 | 056                       |    |             |       |
| Revised:       | Designer:                  |       | Structure<br>Numbers |           | 19358                     |    |             |       |
| Void:          | Detailer:<br>Sheet Subset: | 1,721 |                      | A-6 of 14 | Sheet Number              | 21 |             |       |

EXISTING 6'X7' RCBC

-PROPOSED R.O.W.

GUL

←G10

SAND GULCH

Project No./Code

NH 0242-056

19358

Sheet Number

PRIVATE

EASEMENT ACCESS &

IUTILITY

Numbers

Subset Sheets: A-7 of 14





Void:

Sheet Subset: EROSION

Sheet Number

Subset Sheets: A-9 of 14



Sheet Subset: EROSION

Subset Sheets: A-10 of 14



Void:

Sheet Subset: EROSION

Subset Sheets:

Sheet Number







Void:

Sheet Subset: EROSION

Sheet Number

Subset Sheets: A-13 of 14



# lly 10:35:12 AM K:\112266-06\19358\Hydraulics\Drawings\19358HYDR\_Tabs\_Earthwork\_Wellington

### POUR POINT B TABULATION

| CONTRACT ITEM NO. | CONTRACTITEM                                 |     | QUANTITY |
|-------------------|----------------------------------------------|-----|----------|
| 201-00001         | CLEARING AND GRUBBING                        | LS  | 1        |
| 202-00010         | REMOVAL OF TREE                              | EA  | 45       |
| 202-00035         | REMOVAL OF PIPE