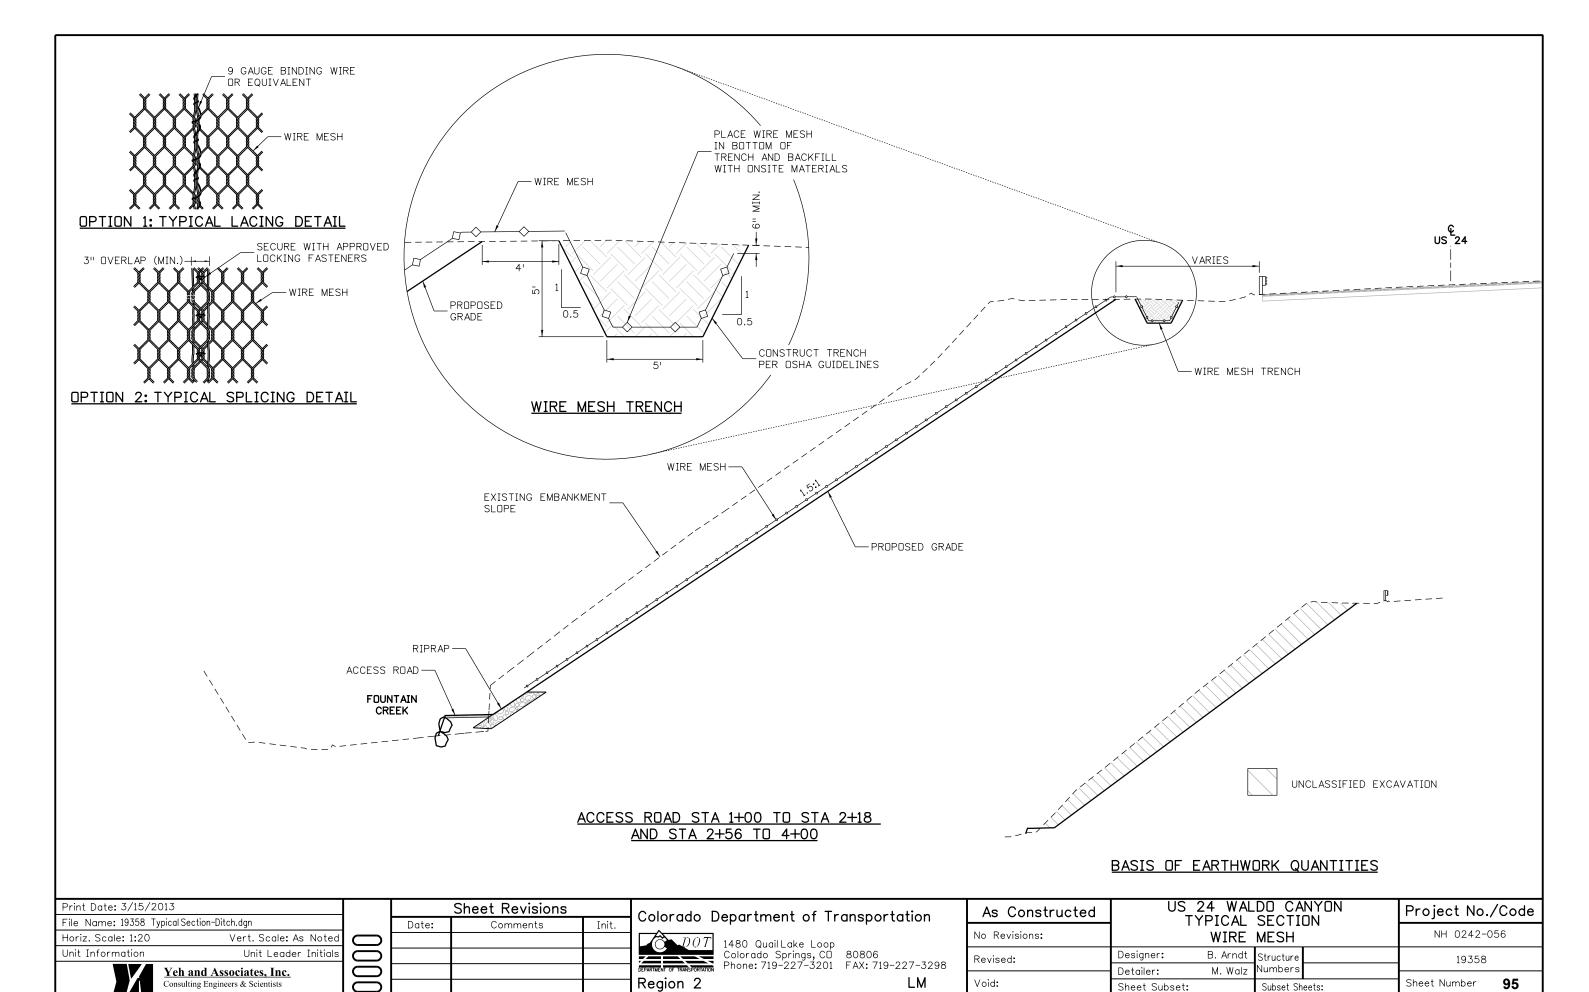

Consul                   | ting Engineers & Scientists |                 |          |       |

# Colorado Department of Transportation



1480 Quail Lake Loop Colorado Springs, CD 80806 Phone: 719-227-3201 FAX: 719-227-3298

# Region 2

#### US 24 WALDO CANYON GROUND NAIL DETAILS Project No./Code As Constructed NH 0242-056 No Revisions: B. Arndt Structure Designer: Revised: 19358 Numbers M. Walz Detailer: Void: Sheet Number 93 Sheet Subset: Subset Sheets:

# GROUND NAIL TESTING NOTES:

- 1. SEE SPECIFICATIONS FOR TESTING REQUIREMENTS.
- 2. THE TEST SUPPORT SYSTEM (EG. CRIBBING, CHAIRS, BEARING PLATES, ETC.)
  SHALL BE SUFFICIENT TO COMPLETE THE TEST WITHOUT EXCESSIVE DEFLECTION
  OR BEARING FAILURE. IF TEST SETUP IS NOT ADEQUATE FOR TEST, CONTRACTOR
  SHALL PROPOSE SYSTEM TO ENGINEER.





Sheet Subset:

Subset Sheets:





No Revisions:

Revised:

Void:

NH 0242-056

19358

Sheet Number

POUR POINT J - ACCESS ROAD

KLT

Designer:

Detailer:

Sheet Subset: EROSION

CDT Structure

Subset Sheets: J-22 of 41





EB US 24

NOTES:

1. ALL BMPS SHALL BE INSTALLED ACCORDING TO M-208-1 AND SECTION 208 UNLESS APPROVED OTHERWISE BY THE ENGINEER.

Project No./Code

NH 0242-056

19358

Sheet Number

2. MAJOR CONTOUR INTERVALS SHOWN FOR CLARITY. SEE WALL PLANS FOR ADDITIONAL INFORMATION.

Know what's **below**. Call before you dig.



Know what's **below**.

Call before you dig.

EB US 24



NOTES:

INFORMATION.

1. ALL BMPS SHALL BE INSTALLED ACCORDING TO M-208-1 AND SECTION 208 UNLESS APPROVED OTHERWISE BY THE ENGINEER.

2. MAJOR CONTOUR INTERVALS SHOWN FOR CLARITY. SEE WALL PLANS F