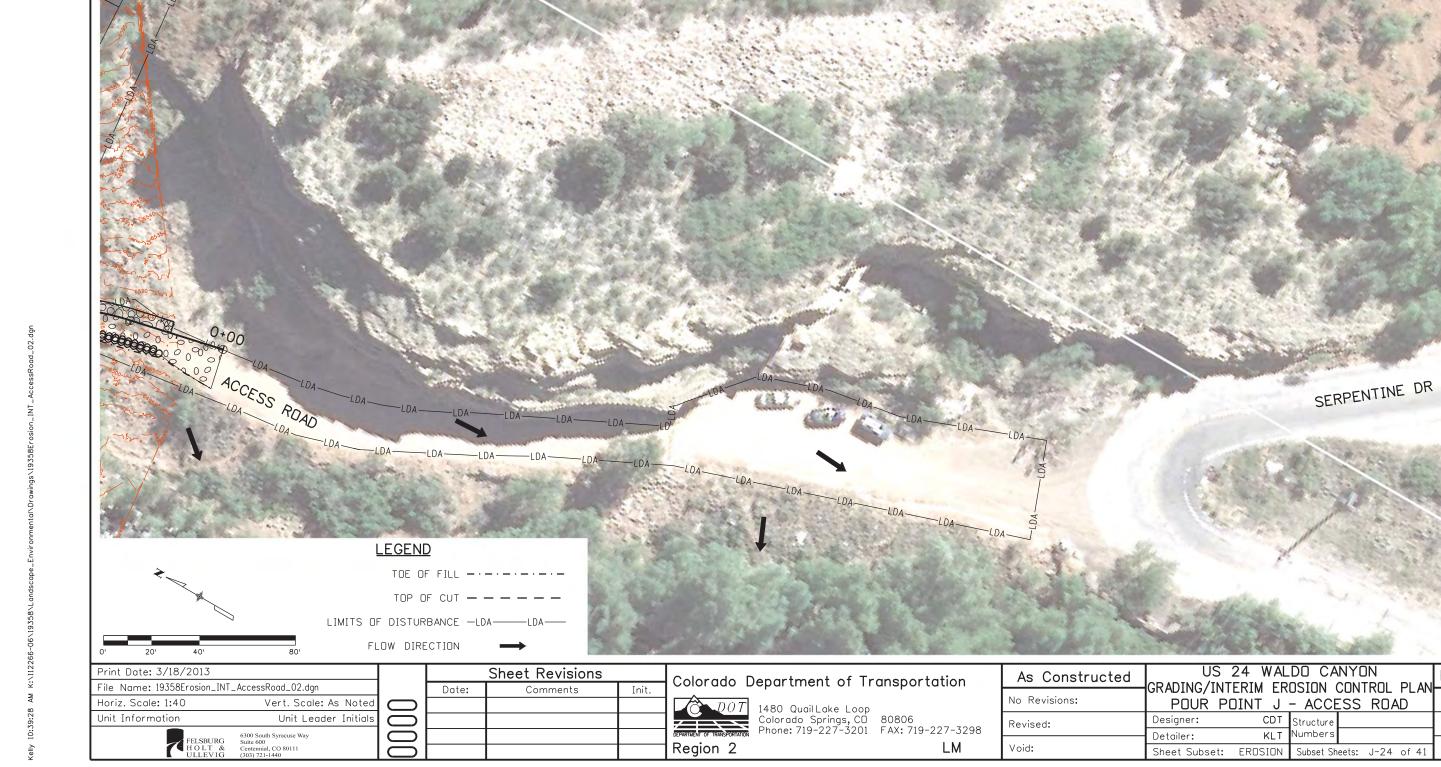

# Region 2

### US 24 WALDO CANYON GROUND NAIL DETAILS Project No./Code As Constructed NH 0242-056 No Revisions: B. Arndt Structure Designer: Revised: 19358 Numbers M. Walz Detailer: Void: Sheet Number 93 Sheet Subset: Subset Sheets:

### GROUND NAIL TESTING NOTES:

- 1. SEE SPECIFICATIONS FOR TESTING REQUIREMENTS.
- 2. THE TEST SUPPORT SYSTEM (EG. CRIBBING, CHAIRS, BEARING PLATES, ETC.)
  SHALL BE SUFFICIENT TO COMPLETE THE TEST WITHOUT EXCESSIVE DEFLECTION
  OR BEARING FAILURE. IF TEST SETUP IS NOT ADEQUATE FOR TEST, CONTRACTOR
  SHALL PROPOSE SYSTEM TO ENGINEER.





Sheet Subset:

Subset Sheets:





No Revisions:

Revised:

Void:

NH 0242-056

19358

Sheet Number

POUR POINT J - ACCESS ROAD

KLT

Designer:

Detailer:

Sheet Subset: EROSION

CDT Structure

Subset Sheets: J-22 of 41





EB US 24

NOTES:

1. ALL BMPS SHALL BE INSTALLED ACCORDING TO M-208-1 AND SECTION 208 UNLESS APPROVED OTHERWISE BY THE ENGINEER.

Project No./Code

NH 0242-056

19358

Sheet Number

2. MAJOR CONTOUR INTERVALS SHOWN FOR CLARITY. SEE WALL PLANS FOR ADDITIONAL INFORMATION.

Know what's **below**. Call before you dig.



Know what's **below**.

Call before you dig.

EB US 24



NOTES:

INFORMATION.

1. ALL BMPS SHALL BE INSTALLED ACCORDING TO M-208-1 AND SECTION 208 UNLESS APPROVED OTHERWISE BY THE ENGINEER.

2. MAJOR CONTOUR INTERVALS SHOWN FOR CLARITY. SEE WALL PLANS FOR ADDITIONAL

SERPENTINE DR





| Scale: 1:40 Vert. Scale: As Noted Formation Unit Leader Initials Opening Pour Pour Pour Pour Pour Pour Pour Pour | me: 19358DES_Model_J_Sections.dgn  Scale: 1:40