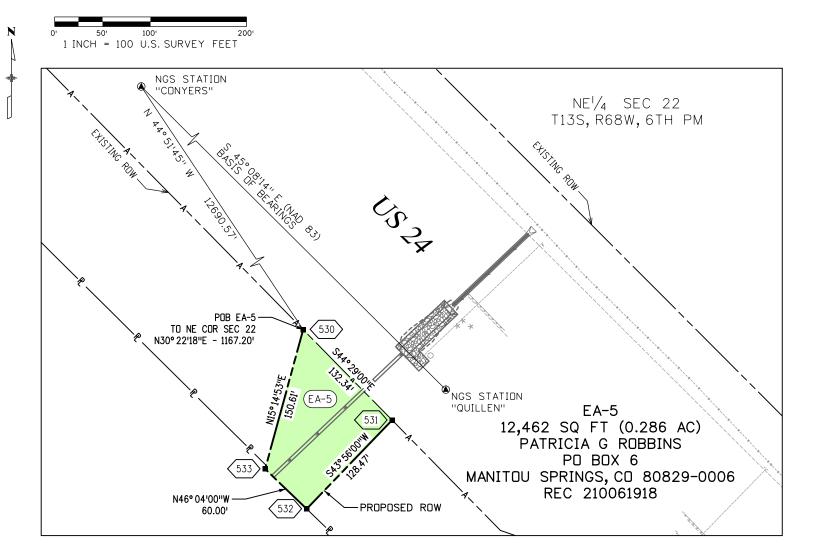

--------------|-----------|-------------|--|
| h    | EXHIBIT EA-5                                        |                |              |           |             |  |
|      | Project Nu                                          | mber: NH 02    | 42-056       |           |             |  |
| 0907 | Project Location: U.S. 24 Fire Mitigation - Cascade |                |              |           |             |  |
| 0907 | EL PASO COUNTY, COLORADO                            |                |              |           |             |  |
|      | Project Code:                                       | Last Mod. Date | Subset       | Sheet No. | Sheet Total |  |
|      | 19358                                               | 03-06-13       | 5.02 of 5.02 | 5.02      | 13          |  |

Region 2



### Notes:

1. The following easement covers existing facilities without a defined width or size and cannot be depicted:

The Mountain States Telephone and Telegraph Co., in Book 852 at Page 264

Basis of Bearings: Bearings are Colorado State Plane, Central Zone, NAD 83/92, based on a line between NGS station "CONYERS" PID - JK1354, a steel rod encased in PVC with NGS logo cap set in 1.6' concrete post near mile post 290.2, and NGS station "QUILLEN" PID - JK1385, a drill hole in sandstone near mile post 298.15. Said line bears S45° 08'14"E per CDOT control diagram for project number 14173.

See www.ngs.noaa.gov for data sheets containing detailed location information.

### XXX ►

| TABULATION OF R.O.W. MONUMENTS TO BE SET |              |             |                      |  |  |  |
|--