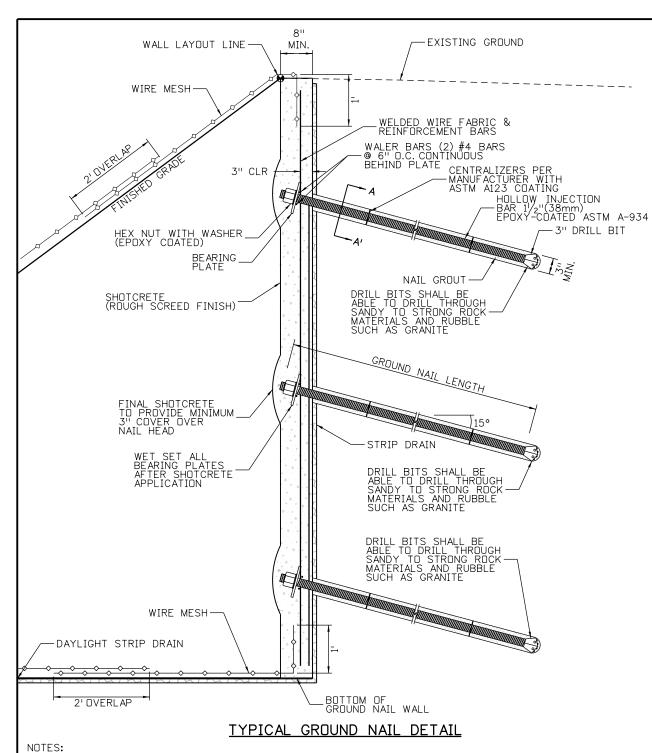

| Sheet Subset:     | Subset Sheets:   | Sheet Number <b>87</b> |  |







GNL= GROUND NAIL LENGTH

⊕ 15' SACRIFICIAL GROUND NAIL LOCATIONS (BOND BREAKER IN UPPER 10' OF BAR)

Yeh and Associates, Inc.
Consulting Engineers & Scientists

Vert. Scale: As Noted

Unit Leader Initials

Sheet Revisions

Init.

Region 2

Date:

☐ 15' GROUND NAIL

Print Date: 3/15/2013

Horiz. Scale: 1:10

Unit Information

File Name: 19358 SN Elevation.dgn



Colorado Department of Transportation

1480 QuailLake Loop Colorado Springs, CD 80806 Phone: 719-227-3201 FAX: 719-227-3298 US 24 WALDO CANYON WALL ELEVATION

B. Arndt Structure

Numbers

Subset Sheets:

M. Walz

Designer:

Detailer:

Sheet Subset:

As Constructed

No Revisions:

Revised:

Void:

Project No./Code

NH 0242-056

19358

91

Sheet Number



SHALL BE INSTALLED THROUGHOUT THE ENTIRE SHOTCRETE FACING, INCLUDING THE FACING BEYOND THE GROUND NAILS. 2. MAXIMUM EDGE DISTANCE OF 3 FT FOR

REINFORCEMENT OF THE SHOTCRETE FACING

- EACH ROW OF GROUND NAILS AT END OF WALL.

4. 3" MIN. COVER ON ALL REINFORCING EXPOSED TO GROUND.



### TYPICAL REINFORCEMENT BOTTOM ROW OF GROUND NAILS



### TYPICAL SHOTCRETE FACING PANEL REINFORCEMENT



TYPICAL STRIP DRAIN DETAIL



TYPICAL SHOTCRETE FACING REINFORCEMENT - END OF WALL (NOTE 1)



GROUND NAIL CROSS SECTION A-A'



BEARING PLATE DETAIL

| 3. | THE | MINIMUM | SHOTCRETE | THICKNESS | IS | 8 | IN. |
|----|-----|---------|-----------|-----------|----|---|-----|
|    | FOR | WALL FA | CE.       |           |    |   |     |

| Yeh and As Consulting Engin            | sociates, Inc.<br>eers &