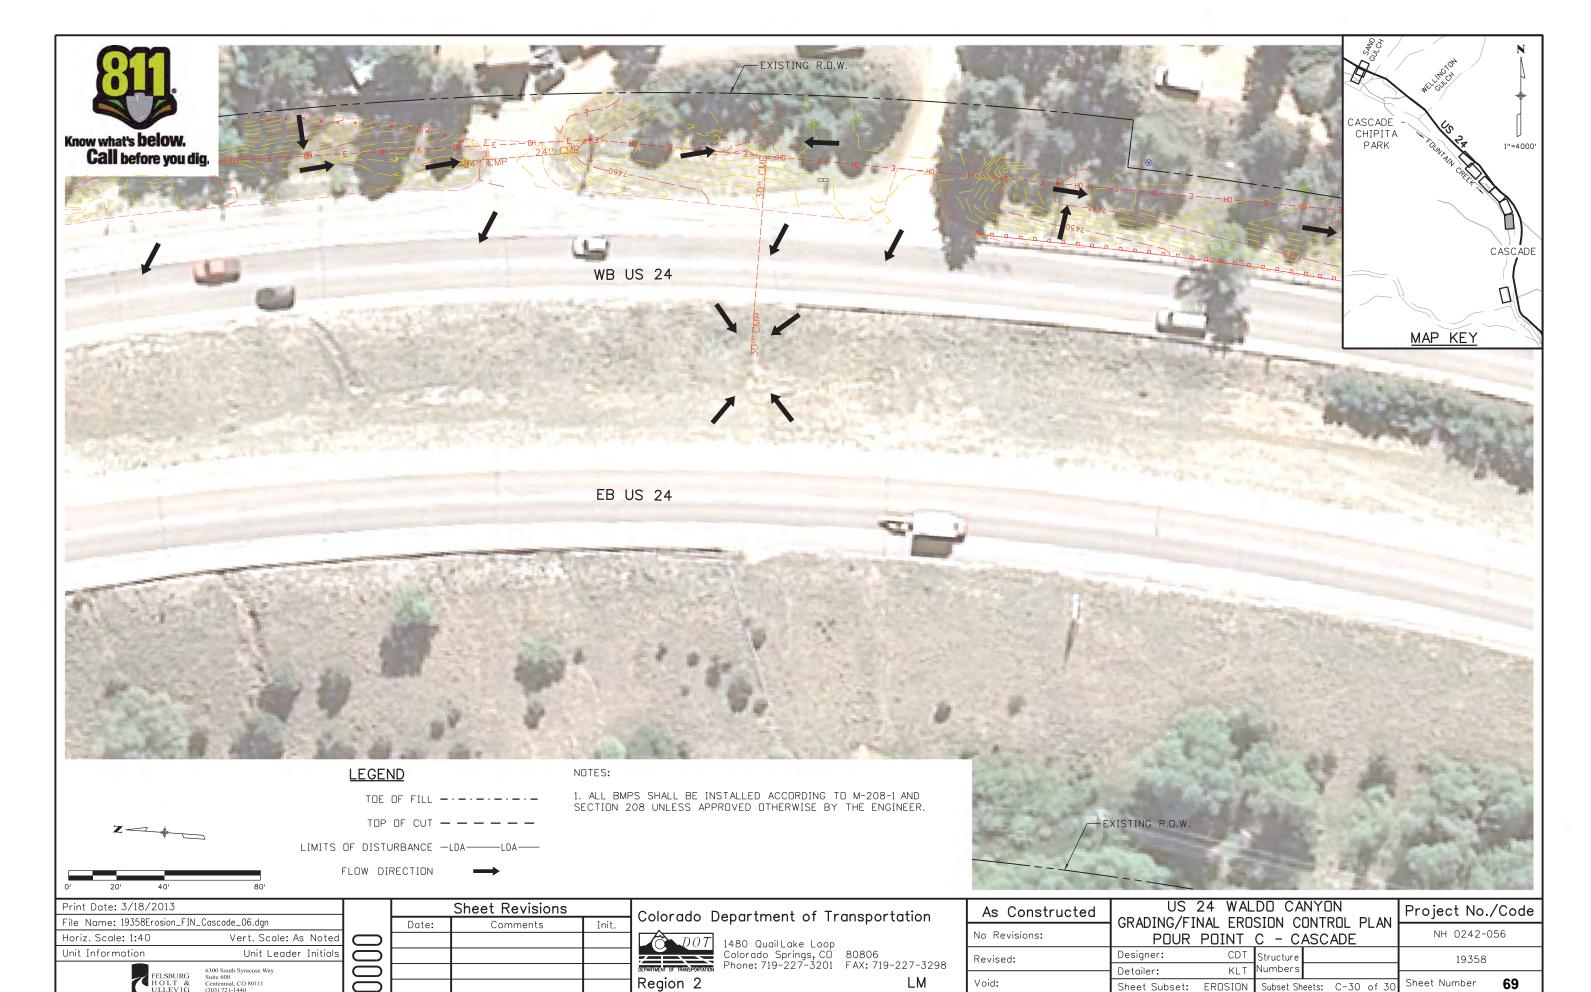

| ansportation |
|------------|--------------------------------------------------------------------|--------------|
| DOT        | 1480 QuailLake Loop<br>Colorado Springs, CO<br>Phone: 719-227-3201 | 80806        |

7-3298 Re

| As Constructed | US 24 WALDO CANYON DETAIL |                           | Project No./Code |  |
|----------------|---------------------------|---------------------------|------------------|--|
| No Revisions:  |                           | C - CASCADE               | NH 0242-056      |  |
| Revised:       |                           | Structure<br>Numbers      | 19358            |  |
| Void:          | Betalier: KET             | Subset Sheets: C-11 of 30 | Sheet Number 50  |  |







































# Kellv 10:37:55 AM K:\112266-06\19358\Hvdraulics\Drawinas\19358HYDR\_Tabs\_Earthwork\_WaldaCvn.d

## POUR POINT H TABULATION

| CONTRACT ITEM NO. | CONTRACT ITEM                                | UNIT | QUANTITY |
|-------------------|----------------------------------------------|------|----------|
| 201-00001         | CLEARING AND GRUBBING                        | LS   | 1        |
| 202-00035         | REMOVAL OF PIPE                              | LF   | 4        |
| 202-04002         | CLEAN CULVERT                                | EA   | 1        |
| 203-01622         | SWEEPING (WITH PICKUP BROOM)                 | HR   | 40       |
| 208-00034         | GRAVEL BAG                                   | LF   | 150      |
| 208-00045         | CONCRETE WASHOUT STRUCTURE