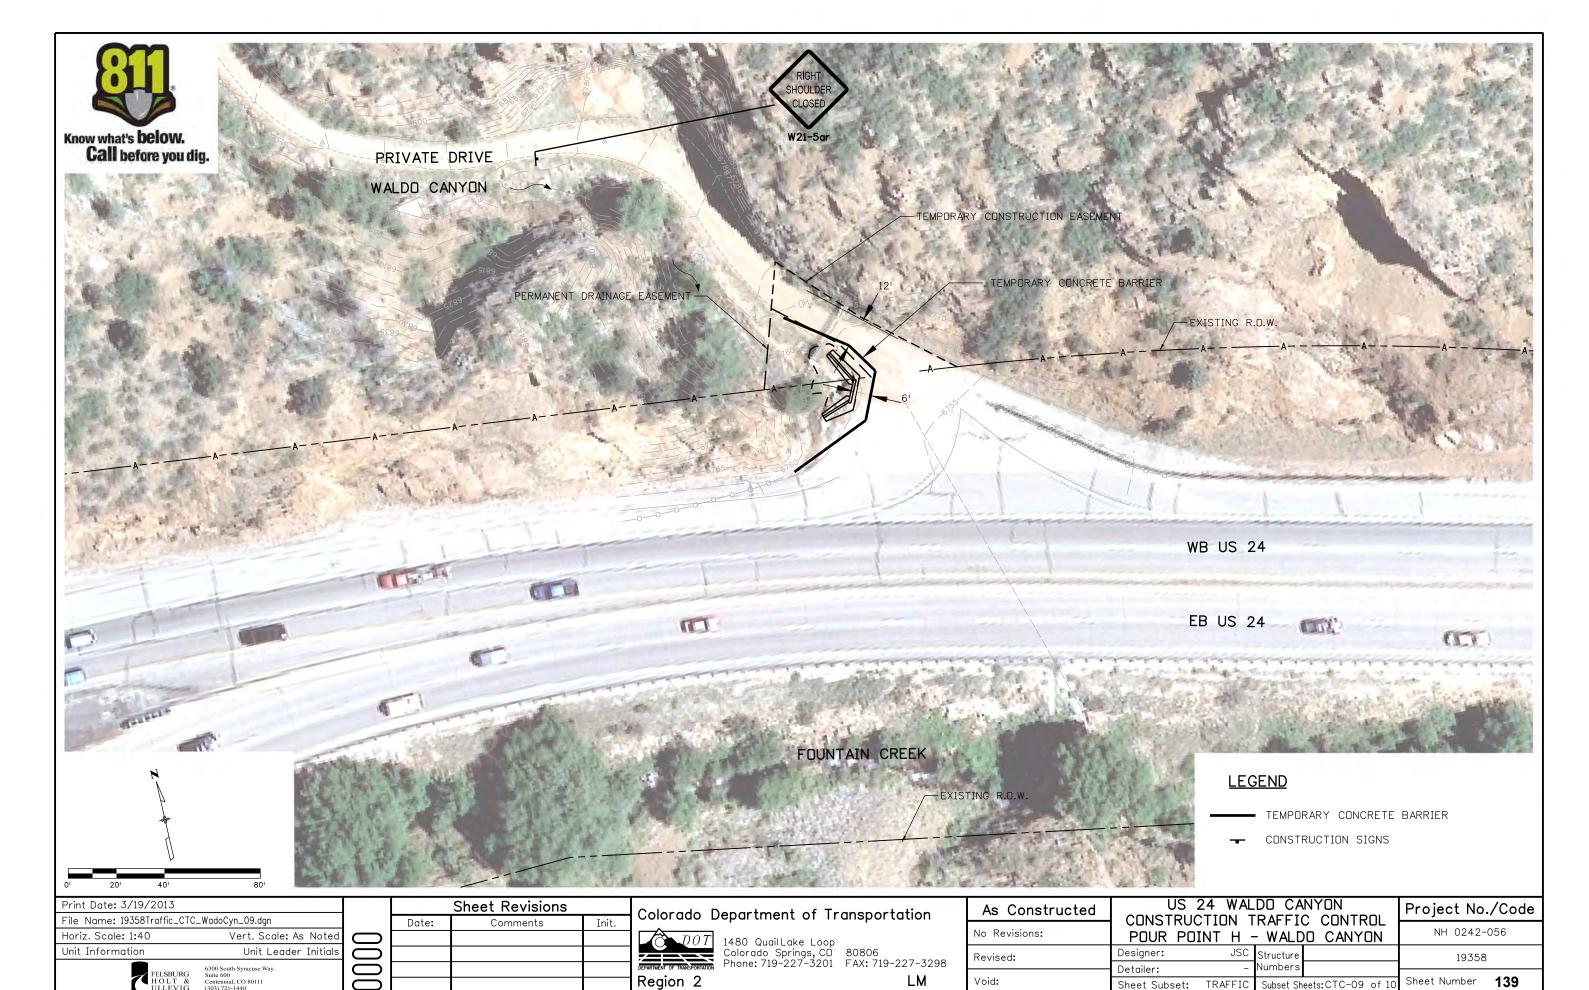

rol diagram for project number 14173.

See www.ngs.noaa.gov for data sheets containing detailed location information.

SURVEYOR STATEMENT (R.O.W. MONUMENTS)

Fredrick L. Easton , a professional land surveyor licensed in the State of Colorado, do hereby state to the Colorado Department of Transportation that based upon my knowledge, information and belief, adequate research, calculations and evaluation of survey evidence were performed and the Right-of-Way monuments depicted on this Right-of-Way Plan were set under my responsible charge in accordance with applicable standards of practice defined by Colorado Department of Transportation publications. This statement is not a quaranty or warranty, either expressed or implied.

















Sheet Subset: TRAFFIC

Subset Sheets:CTC-08 of 10