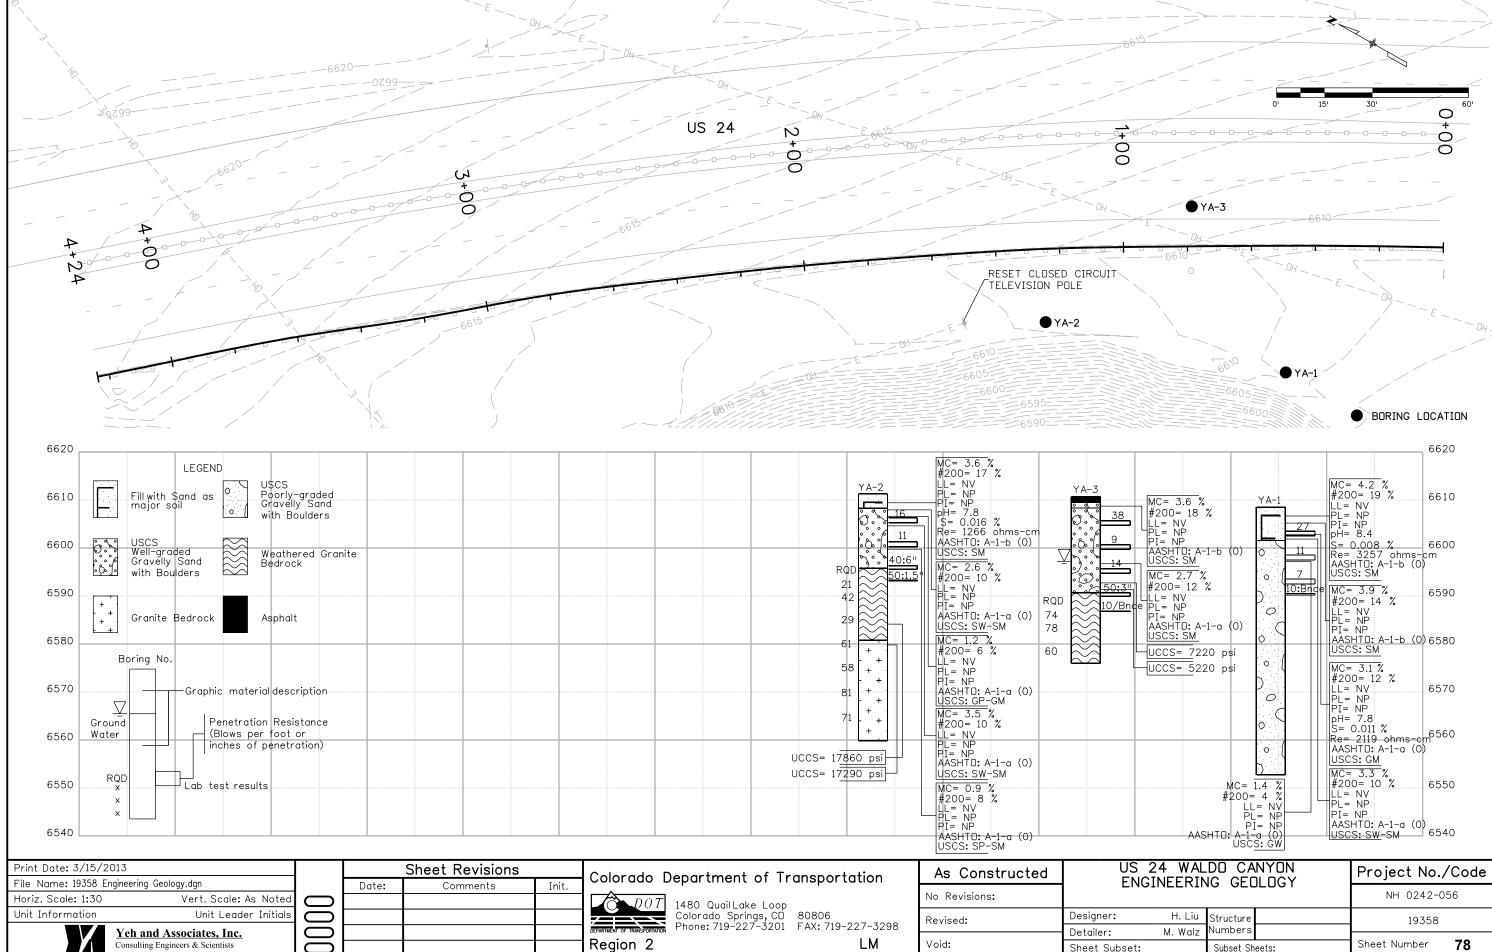

| T 1480 Quaillake Loop        |  |

| DOT                          | 14 |
|------------------------------|----|
|                              |    |
| DEPARTMENT OF TRANSPORTATION | Pr |
| Region 2                     |    |

480 QuailLake Loop Colorado Springs, CO 80806 Phone: 719-227-3201 FAX: 719-227-3298 LM

| As Constructed | US 24 WAL<br>GENMETE        | Project No./Code     |                 |  |  |
|----------------|-----------------------------|----------------------|-----------------|--|--|
| No Revisions:  | POUR POINT J                | NH 0242-056          |                 |  |  |
| Revised:       | Designer: CDT Detailer: KLT | Structure<br>Numbers | 19358           |  |  |
| Void:          | Sheet Subset: ROADWAY       | ļ                    | Sheet Number 77 |  |  |







NOTE: SEE GRADING AND SECTION DETAIL

6540

6540







Void:

Sheet Subset: ROADWAY

Sheet Number

Subset Sheets: J-9 of 41

Region 2



EROSION CONTROL BLANKET (STRAW/COCONUT) (SEE EROSION CONTROL -PLANS FOR LOCATION AND QUANTITIES) FINISHED GRADE -DESIGN RIPRAP GRADE SOIL RIPRAP (d50) (SEE PLANS) (MIX SOIL AND RIPRAP) TOPSOIL 6" TYP. DEPTH= 2' MIN. SUBGRADE VARIES (SEE PLANS) PEPARE COMPACTED SUBGRADE PER SPECIFICATIONS OR PLACE ON UNDISTURBED SUBGRADE OR SLOPE VARIES GEOTEXTILE (EROSION CONTROL) (SEE PLANS)

# SOIL RIPRAP (d50) TYPICAL SECTION NOT TO SCALE

SOIL RIPRAP (12 INCH) NOTES:

- SOIL RIPRAP DETAILS ARE APPLICABLE TO SLOPED AREAS. REFER TO THE PLAN FOR ACTUAL LOCATION AND LIMITS.
- 2. MIX UNIFORMLY 2/3 RIPRAP BY VOLUME WITH 1/3 OF APPROVED SOIL BY VOLUME FROM THE ENGINEE