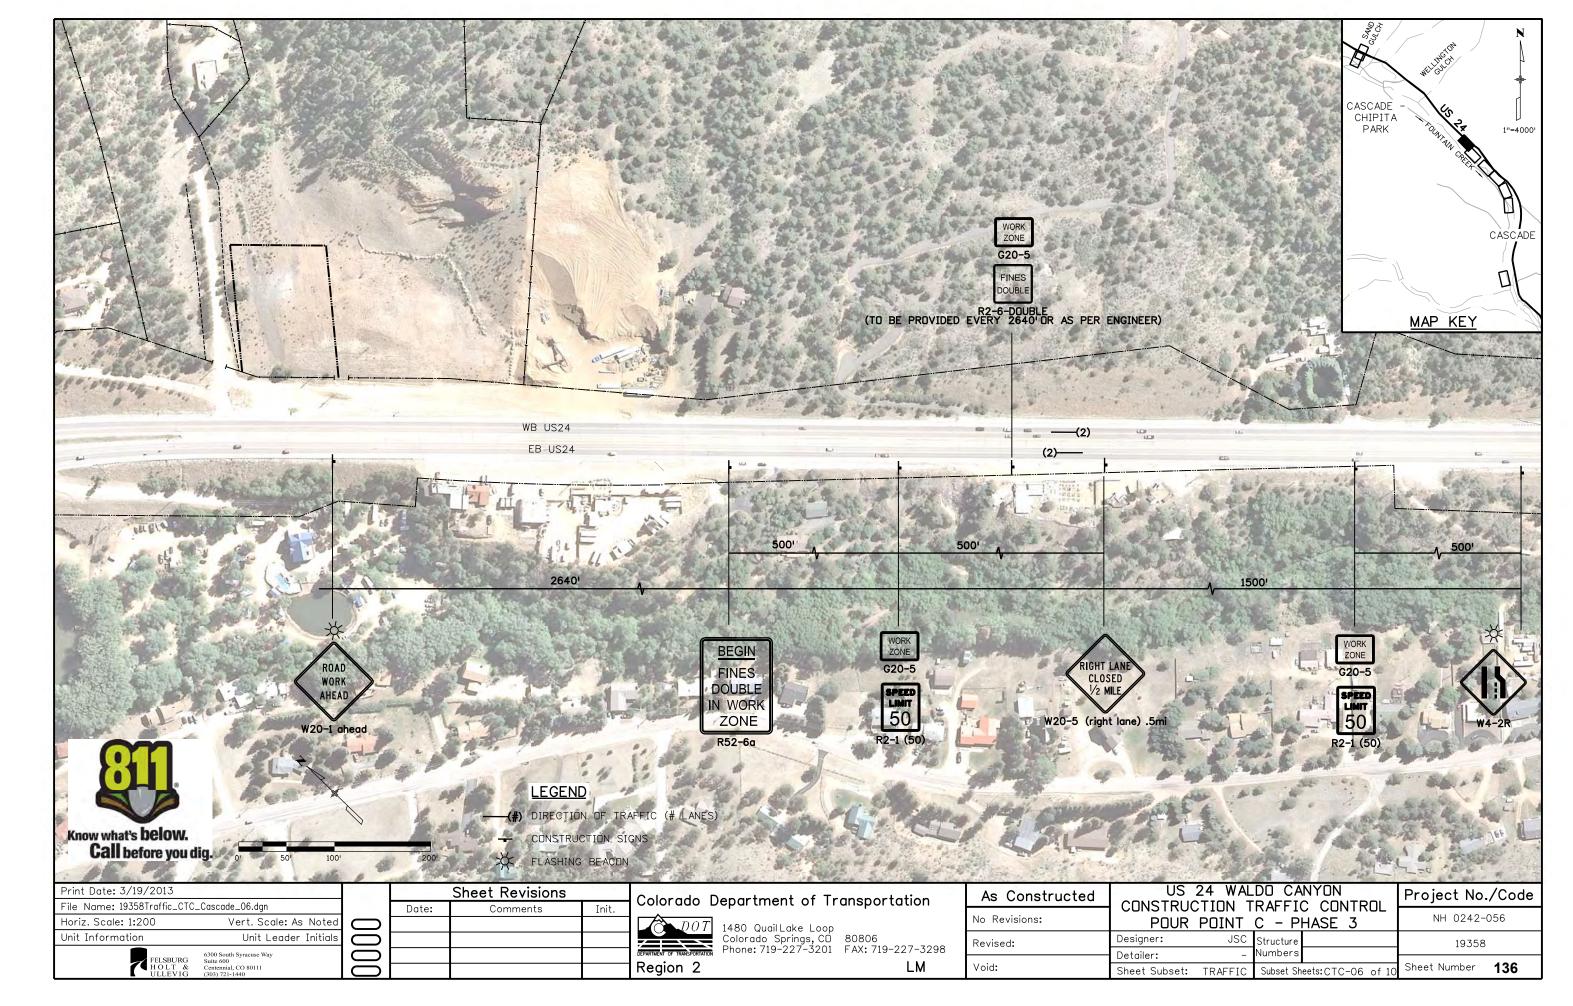

e post 298.15. Said line bears S45° 08'14"E per CDDT control diagram for project number 14173.

See www.ngs.noaa.gov for data sheets containing detailed location information.

SURVEYOR STATEMENT (R.O.W. MONUMENTS)

Fredrick L. Easton , a professional land surveyor licensed in the State of Colorado, do hereby state to the Colorado Department of Transportation that based upon my knowledge, information and belief, adequate research, calculations and evaluation of survey evidence were performed and the Right-of-Way monuments depicted on this Right-of-Way Plan were set under my responsible charge in accordance with applicable standards of practice defined by Colorado Department of Transportation publications. This statement is not a quaranty or warranty, either expressed or implied.

















Sheet Subset: TRAFFIC

Subset Sheets:CTC-08 of 10