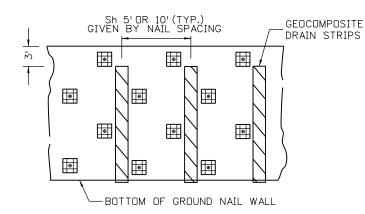

### SUMMARY OF APPROXIMATE QUANTITIES

| Index |      |       | Contract Item No. | Contract Item                              | Unit |      | Point A<br>d Gulch |      | Point B<br>ston Gulch |      | Point C<br>scade |      | Point H<br>Canyon |      | Point J<br>ow Falls | Overa | l Project | Proje | ct Totals |
|-------|------|-------|-------------------|--------------------------------------------|------|------|--------------------|------|-----------------------|------|------------------|------|-------------------|------|---------------------|-------|-----------|-------|-----------|
| Book  | Page | Sheet | East of the       | A 3 3 4 4 7 7 7 7 7 7 7 7 7 7 7 7 7 7 7 7  | 150  | Plan | As Const.          | Plan | As Const.             | Plan | As Const.        | Plan | As Const.         | Plan | As Const.           | Plan  | As Const. | Plan  | As Con    |
|       |      |       | 213-00002         | MULCHING (WEED FREE)                       | AC   | 0.3  |                    | 0.7  |                       | 0.4  |                  |      |                   | 0.25 |                     |       |           | 1.65  |           |
|       |      |       | -00000            | In the subtract for a colourse             | 100  |      |                    |      |                       |      |                  |      |                   |      |                     |       |           |       |           |
|       | -    |       | 214-00000         | LANDSCAPE MAINTENANCE                      | LS   |      | ļ                  |      |                       |      |                  |      |                   |      | -                   | 1     |           | 1     |           |
|       |      |       | 214-00215         | DECIDUOUS TREE (1.5 INCH CALIPER)          | EA   |      |                    | 45   |                       |      |                  |      |                   |      |                     |       |           | 45    |           |
|       |      |       | 214-00450         | EVERGREEN TREE (5 GALLON CONTAINER)        | EA   | 13   |                    |      |                       | 17   |                  |      |                   |      |                     |       |           | 30    |           |
|       |      |       | 216-00041         | SOIL RETENTION BLANKET (STRAW/COCONUT)     | SY   | 512  |                    | 1165 |                       | 2105 |                  |      |                   | 563  |                     |       |           | 4345  |           |
|       |      |       | 217-00000         | HERBICIDE TREATMENT                        | SY   |      |                    |      |                       |      |                  |      |                   |      |                     | 2000  |           | 2000  |           |
|       |      |       | 250-00010         | ENVIRONMENTAL HEALTH AND SAFETY MANAGEMENT | LS   |      |                    |      |                       |      |                  |      |                   |      |                     | 1     |           | 1     |           |
|       | Ш    |       | 304-06000         | AGGREGATE BASE COURSE (CLASS 6)            | СУ   | 11   |                    | 63   |                       | 23   | -                |      |                   | 79   |                     | 50    |           | 226   |           |
|       |      |       | 403-00721         | HOT MIX ASPHALT (PATCHING)                 | TON  |      |                    |      |                       |      |                  |      |                   |      |                     | 500   |           | 500   |           |
|       |      |       | 411-10255         | EMULSIFIED ASPHALT (SLOW-SETTING)          | GAL  |      |                    |      |                       |      |                  |      |                   |      |                     | 10    |           | 10    | T         |
|       |      |       | 420-00102         | GEOTEXTILE (EROSION CONTROL) (CLASS 1)     | sy   | 192  |                    | 314  |                       | 1171 |                  |      |                   | 540  |                     |       |           | 2217  |           |
|       |      |       | 504-06315         | GROUND NAIL (15 FOOT)                      | EA   |      |                    | -    |                       |      | l le district    |      |                   | 60   |                     |       |           | 60    |           |
|       |      |       | 506-00010         | RIPRAP (SPECIAL)                           | CY   |      |                    |      |                       |      |                  |      |                   | 35   |                     |       |           | 35    |           |
|       |      |       | 506-00030         | GROUTED RIPRAP                             | CY   | 51   |                    |      |                       | 120  |                  |      |                   |      |                     |       |           | 171   |           |
|       |      |       | 506-00036         | GROUTED RIPRAP (36 INCH) (SPECIAL)         | CY   |      |                    |      |                       |      |                  |      |                   | 275  |                     |       |           | 275   |           |
|       |      |       | 506-00218         | RIPRAP (18 INCH)                           | CY   |      |                    |      |                       |      |                  |      |                   | 275  |                     |       |           | 275   |           |
|       |      |       | 506-00236         | RIPRAP (36 INCH)                           | CY   |      |                    | 90   |                       |      |                  |      |                   |      |                     |       |           | 90    |           |
|       |      |       | 506-00412         | SOIL RIPRAP (12 INCH)                      | CY   | 94   |                    | 118  |                       | 423  |                  |      |                   | 81   |                     |       |           | 716   |           |
|       |      |       | 506-01020         | GEOGRID REINFORCEMENT                      | sy   |      |                    |      |                       | 1    |                  |      |                   | 856  |                     |       |           | 856   |           |
|       |      |       | 507-00725         | SLOPE AND DITCH PAVING (SPECIAL)           | CY   | 22   |                    |      |                       | 120  |                  |      | 4                 |      |                     |       |           | 142   |           |