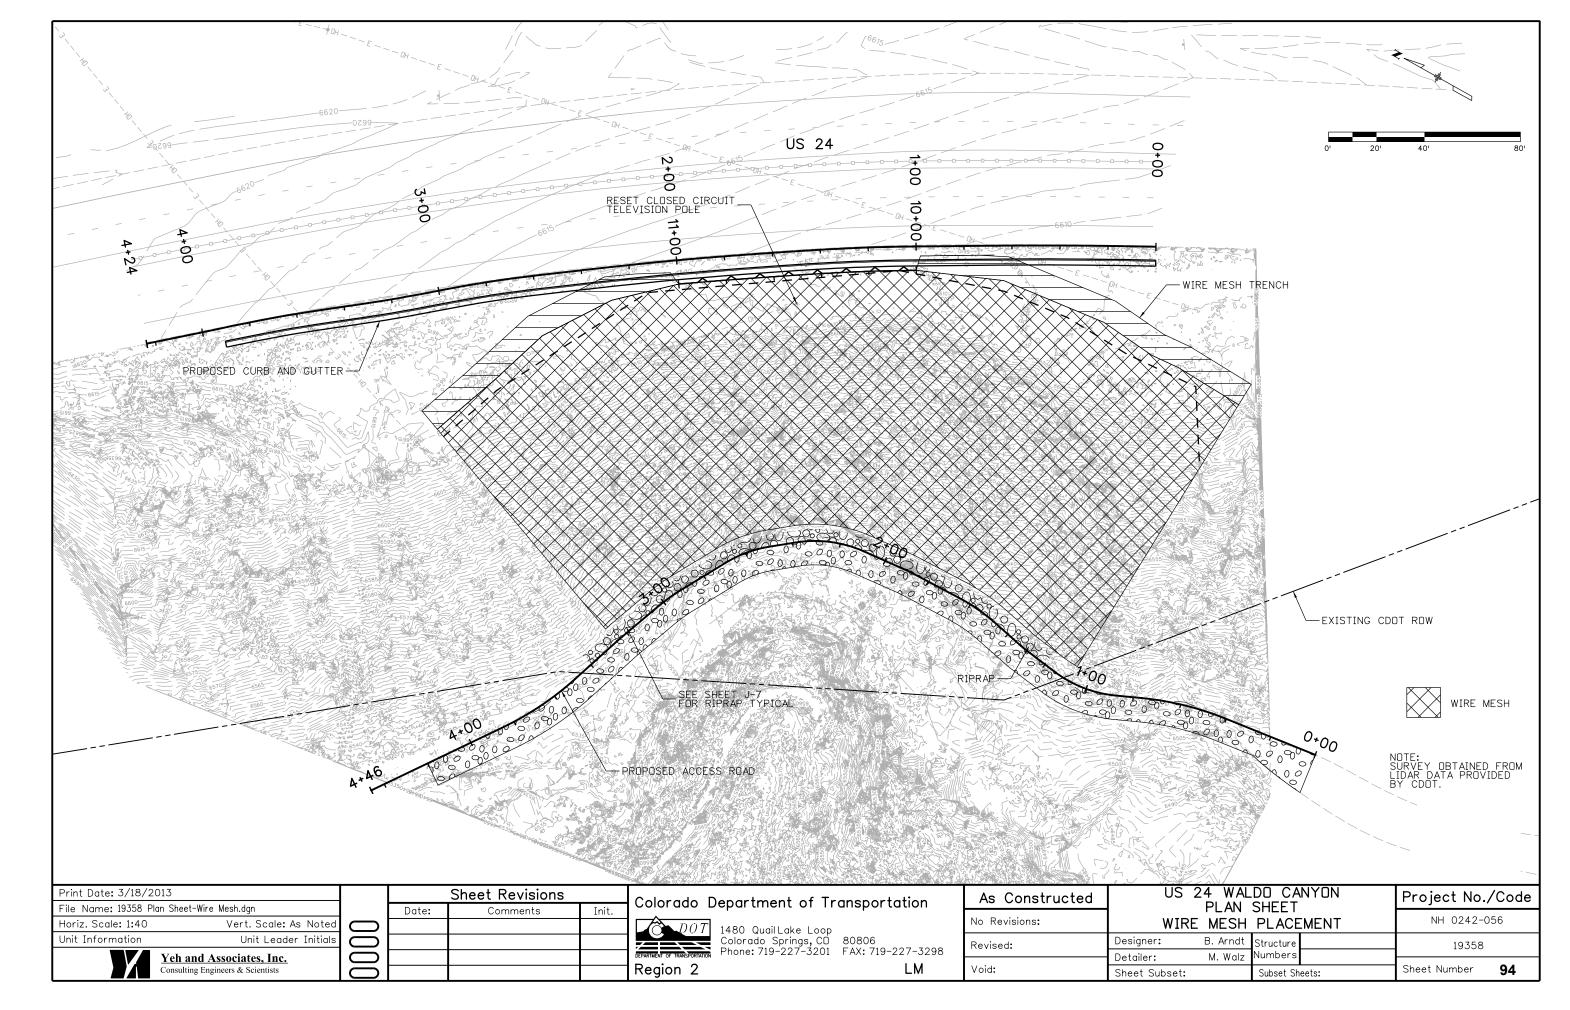

| Consul                   | ting Engineers & Scientists |                 |          |       |

# Colorado Department of Transportation



1480 Quail Lake Loop Colorado Springs, CD 80806 Phone: 719-227-3201 FAX: 719-227-3298

# Region 2

#### US 24 WALDO CANYON GROUND NAIL DETAILS Project No./Code As Constructed NH 0242-056 No Revisions: B. Arndt Structure Designer: Revised: 19358 Numbers M. Walz Detailer: Void: Sheet Number 93 Sheet Subset: Subset Sheets:

# GROUND NAIL TESTING NOTES:

- 1. SEE SPECIFICATIONS FOR TESTING REQUIREMENTS.
- 2. THE TEST SUPPORT SYSTEM (EG. CRIBBING, CHAIRS, BEARING PLATES, ETC.)
  SHALL BE SUFFICIENT TO COMPLETE THE TEST WITHOUT EXCESSIVE DEFLECTION
  OR BEARING FAILURE. IF TEST SETUP IS NOT ADEQUATE FOR TEST, CONTRACTOR
  SHALL PROPOSE SYSTEM TO ENGINEER.





Sheet Subset:

Subset Sheets:





No Revisions:

Revised:

Void:

NH 0242-056

19358

Sheet Number

POUR POINT J - ACCESS ROAD

KLT

Designer:

Detailer:

Sheet Subset: EROSION

CDT Structure

Subset Sheets: J-22 of 41





EB US 24

NOTES:

1. ALL BMPS SHALL BE INSTALLED ACCORDING TO M-208-1 AND SECTION 208 UNLESS APPROVED OTHERWISE BY THE ENGINEER.

Project No./Code

NH 0242-056

19358

Sheet Number

2. MAJOR CONTOUR INTERVALS SHOWN FOR CLARITY. SEE WALL PLANS FOR ADDITIONAL INFORMATION.

Know what's **below**. Call before you dig.



Know what's **below**.

Call before you dig.

EB US 24



NOTES:

INFORMATION.

1. ALL BMPS SHALL BE INSTALLED ACCORDING TO M-208-1 AND SECTION 208 UNLESS APPROVED OTHERWISE BY THE ENGINEER.

2. MAJOR CONTOUR INTERVALS SHOWN FOR CLARITY. SEE WALL PLANS