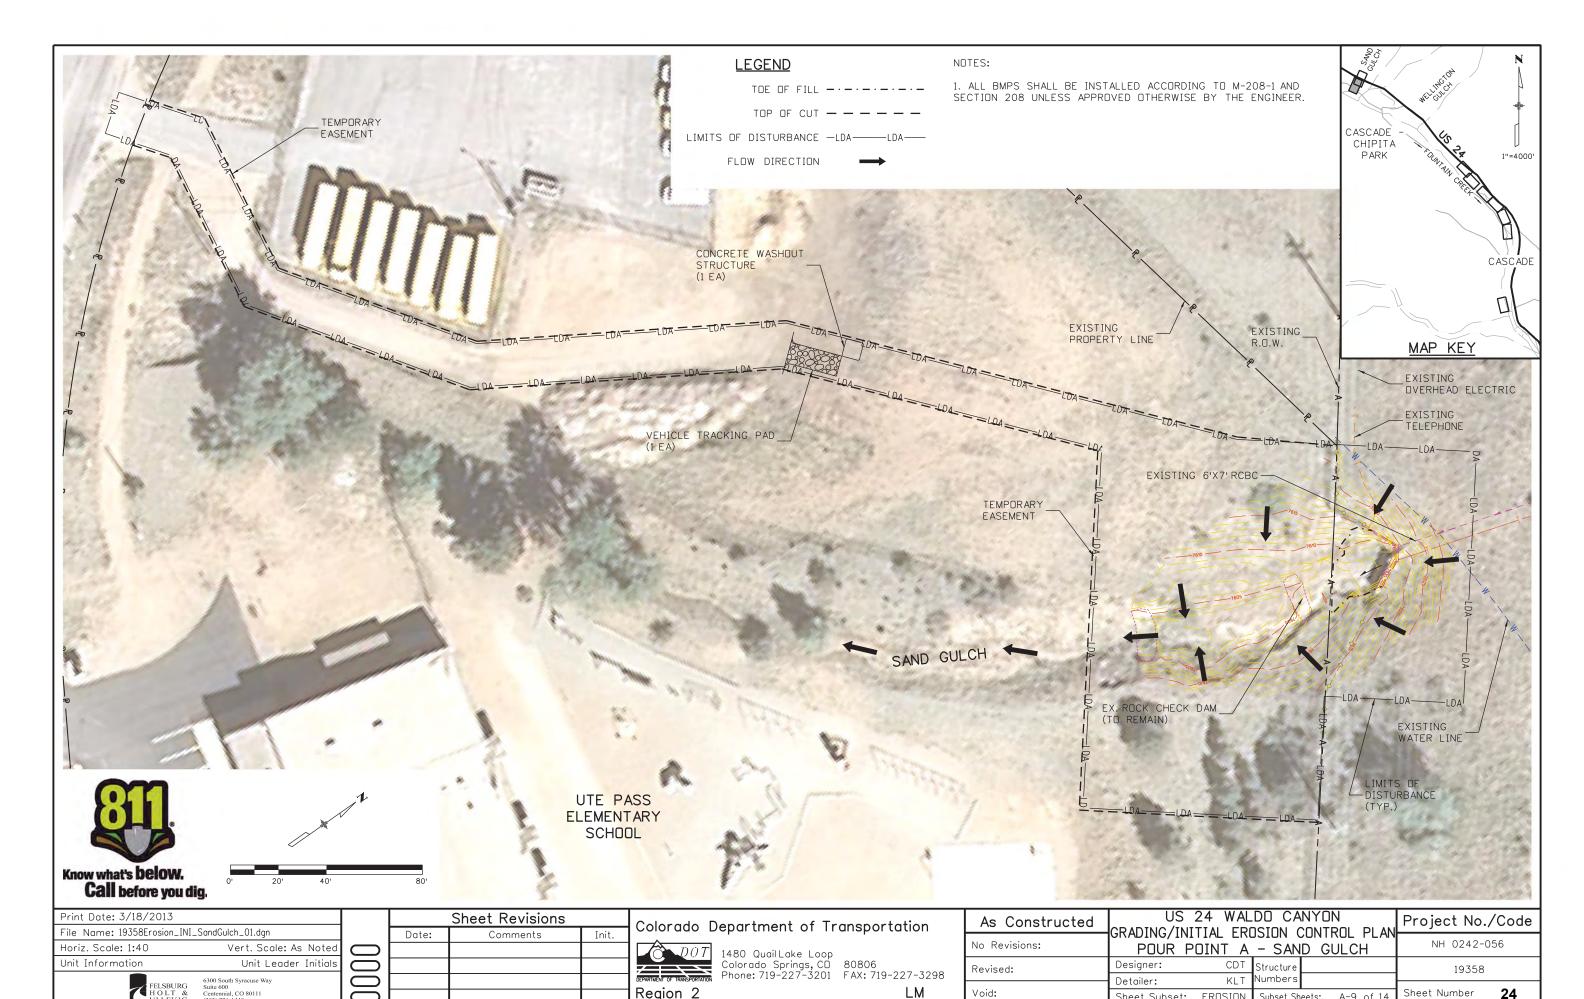

| IN |

| As Constructed | US 24 WALDO CANYON<br>DETATI |       |                      | Project No./Code |              |    |
|----------------|------------------------------|-------|----------------------|------------------|--------------|----|
| No Revisions:  | POUR POINT A - SAND GULCH    |       |                      | NH 0242-056      |              |    |
| Revised:       | Designer:                    |       | Structure<br>Numbers |                  | 19358        |    |
| Void:          | Detailer:<br>Sheet Subset:   | 1,721 |                      | A-6 of 14        | Sheet Number | 21 |

EXISTING 6'X7' RCBC

-PROPOSED R.O.W.

GUL

←G10

SAND GULCH

Project No./Code

NH 0242-056

19358

Sheet Number

PRIVATE

EASEMENT ACCESS &

IUTILITY

Numbers

Subset Sheets: A-7 of 14





Void:

Sheet Subset: EROSION

Sheet Number

Subset Sheets: A-9 of 14



Sheet Subset: EROSION

Subset Sheets: A-10 of 14



Void:

Sheet Subset: EROSION

Subset Sheets:

Sheet Number







Void:

Sheet Subset: EROSION

Sheet Number

Subset Sheets: A-13 of 14



# lly 10:35:12 AM K:\112266-06\19358\Hydraulics\Drawings\19358HYDR\_Tabs\_Earthwork\_Wellington

# POUR POINT B TABULATION

| CONTRACT ITEM NO. | CONTRACTITEM                                 | UNIT | QUANTITY |
|-------------------|----------------------------------------------|------|----------|
| 201-00001         | CLEARING AND GRUBBING                        | LS   | 1        |
| 202-00010         | REMOVAL OF TREE                              | EA   | 45       |
| 202-00035         | REMOVAL OF PIPE