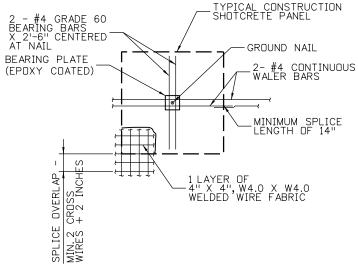

UND NAIL

Print Date: 3/15/2013

Horiz. Scale: 1:10

Unit Information

File Name: 19358 SN Elevation.dgn



Colorado Department of Transportation

1480 QuailLake Loop Colorado Springs, CD 80806 Phone: 719-227-3201 FAX: 719-227-3298 US 24 WALDO CANYON WALL ELEVATION

B. Arndt Structure

Numbers

Subset Sheets:

M. Walz

Designer:

Detailer:

Sheet Subset:

As Constructed

No Revisions:

Revised:

Void:

Project No./Code

NH 0242-056

19358

91

Sheet Number



SHALL BE INSTALLED THROUGHOUT THE ENTIRE SHOTCRETE FACING, INCLUDING THE FACING BEYOND THE GROUND NAILS. 2. MAXIMUM EDGE DISTANCE OF 3 FT FOR

REINFORCEMENT OF THE SHOTCRETE FACING

- EACH ROW OF GROUND NAILS AT END OF WALL.

4. 3" MIN. COVER ON ALL REINFORCING EXPOSED TO GROUND.



# TYPICAL REINFORCEMENT BOTTOM ROW OF GROUND NAILS



# TYPICAL SHOTCRETE FACING PANEL REINFORCEMENT



TYPICAL STRIP DRAIN DETAIL



TYPICAL SHOTCRETE FACING REINFORCEMENT - END OF WALL (NOTE 1)



GROUND NAIL CROSS SECTION A-A'



BEARING PLATE DETAIL

| 3. | THE | MINIMUM | SHOTCRETE | THICKNESS | IS | 8 | IN. |
|----|-----|---------|-----------|-----------|----|---|-----|
|    | FOR | WALL FA | CE.       |           |    |   |     |

| Yeh and As Consulting Engin            | sociates, Inc. eers & Scientists |
|----------------------------------------|----------------------------------|
| ShootfilmBroidngneatBorranch-Unit 0221 | Unit Leader Ini6aN₩              |
| Horiz. Scale: 1:1                      | Vert. Scale: As Noted            |
| File Name: 19358 SNW Details01.dg      | n                                |
| Print Date: 3/15/2