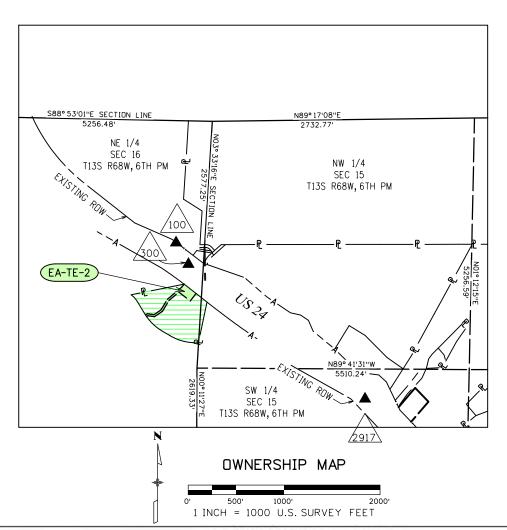

visions |          |      | Sheet Revisions |          |
|---|-----------------|----------|------|-----------------|----------|
| ? | Description     | Initials | Date | Description     | Initials |
|   |                 | _        |      |                 | -        |
|   |                 |          |      |                 | -        |
|   |                 |          |      |                 |          |
|   |                 |          |      |                 |          |
|   |                 |          |      |                 |          |
|   |                 |          |      |                 |          |

Sheet Revisions

Description Initials

Farnsworth

GROUP

COLORADO SPRINGS, COLORADO 80907

19) 590-9194 / (719) 590-9111 Fa

Project Code: Lost Mod. Date

Projec

Region 2



|           | PROJECT CONTROL TABLE |             |          |                                                         |  |  |  |
|-----------|-----------------------|-------------|----------|---------------------------------------------------------|--|--|--|
| Point No. | Project Coordinates   |             | Elev(ft) |                                                         |  |  |  |
|           | Northing(ft)          | Easting(ft) | (NAVD88) | Description                                             |  |  |  |
| 100       | 397916.25             | 145713.32   | 7654.78  | 18" #5 REBAR W/RPC "FARNSWORTH CONTROL POINT"           |  |  |  |
| 300       | 397692.95             | 145841.94   | 7650.50  | MAG. NAIL IN ASPHALT SHOULDER OF HWY 24                 |  |  |  |
| 2917      | 1476