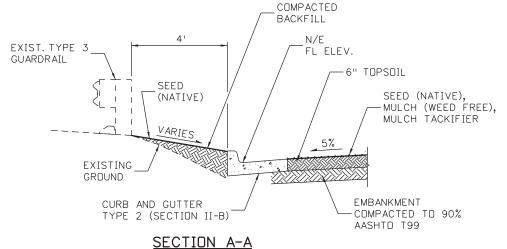

ation Unit Leader Initials                 |       |                 |       | Colorado Springs, CD 80806                                        |               | Revised:       | Designer: CDT         | Structure                 | 19358                  |
| FELSBURG 600 South Syracuse Way                       |       |                 |       | DEPARTMENT OF TRANSPORTATION Phone: 719-227-3201 FAX: 719-227-329 | <sup>18</sup> |                | Detailer: KLT         | Numbers                   |                        |
| HOLT & Centennial, CO 80111<br>ULLEVIG (303) 721-1440 |       |                 |       | Region 2 LM                                                       |               | Void:          | Sheet Subset: ROADWAY | Subset Sheets: J-10 DF 41 | Sheet Number <b>85</b> |





HORIZONTAL SCALE: 1"=10'

VERTICAL SCALE: 1"=10"

MATCH EXISTING DITCH FLOWLINE

SECTION B-B

N.T.S.

### POINT DATA FOR CURB AND GUTTER

| POINT | NORTHING  | EASTING   | ELEVATION | DESCRIPTION                             |
|-------|-----------|-----------|-----------|-----------------------------------------|
| CG1   | 165175.58 | 378409.65 | 6607.50   | FINISHED GRADE - C&G FLOWLINE ELEVATION |
| CG2   | 165120.64 | 378489.65 | 6609.90   | FINISHED GRADE - C&G FLOWLINE ELEVATION |
| CG3   | 165058.85 | 378569.31 | 6612.30   | FINISHED GRADE - C&G FLOWLINE ELEVATION |
| CG4   | 164994.40 | 378641.67 | 6614.70   | FINISHED GRADE - C&G FLOWLINE ELEVATION |
| CG5   | 164927.83 | 378709.67 | 6616.86   | FINISHED GRADE - C&G FLOWLINE ELEVATION |

| Print Date: 3/18/2013         |