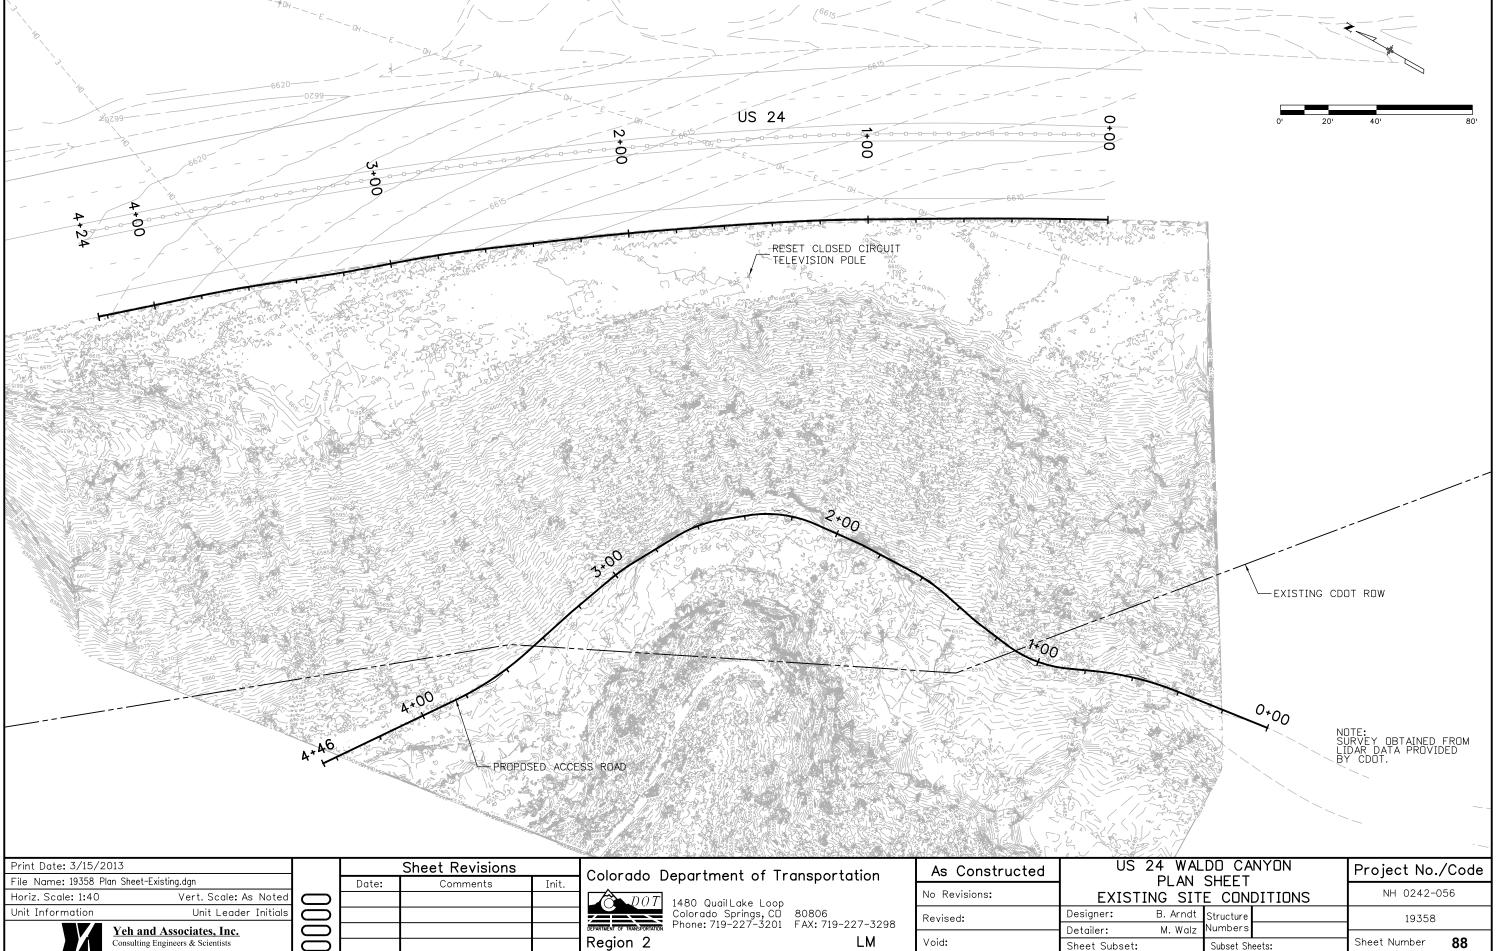

|                 |       | DEPARTMENT OF TRANSPORTATION |
| Consulting Engineers & Scientists       |       |                 |       | Region 2                     |

# Colorado Department of Transportation



1480 Quail Lake Loop Colorado Springs, CO 80806 Phone: 719-227-3201 FAX: 719-227-3298

| As Constructed | US 24 WA<br>GENER | Project No./Code |                        |
|----------------|-------------------|------------------|------------------------|
| No Revisions:  | O E NE N          | 12 110120        | NH 0242-056            |
| Revised:       |                   | t Structure      | 19358                  |
|                | Detailer: M. Wal  | Numbers Numbers  |                        |
| Void:          | Sheet Subset:     | Subset Sheets:   | Sheet Number <b>87</b> |







GNL= GROUND NAIL LENGTH

⊕ 15' SACRIFICIAL GROUND NAIL LOCATIONS (BOND BREAKER IN UPPER 10' OF BAR)

Yeh and Associates, Inc.
Consulting Engineers & Scientists

Vert. Scale: As Noted

Unit Leader Initials

Sheet Revisions

Init.

Region 2

Date:

☐ 15' GROUND NAIL

Print Date: 3/15/2013

Horiz. Scale: 1:10

Unit Information

File Name: 19358 SN Elevation.dgn



Colorado Department of Transportation

1480 QuailLake Loop Colorado Springs, CD 80806 Phone: 719-227-3201 FAX: 719-227-3298 US 24 WALDO CANYON WALL ELEVATION

B. Arndt Structure

Numbers

Subset Sheets:

M. Walz

Designer:

Detailer:

Sheet Subset:

As Constructed

No Revisions:

Revised:

Void:

Project No./Code

NH 0242-056

19358

91

Sheet Number



SHALL BE INSTALLED THROUGHOUT THE ENTIRE SHOTCRETE FACING, INCLUDING THE F