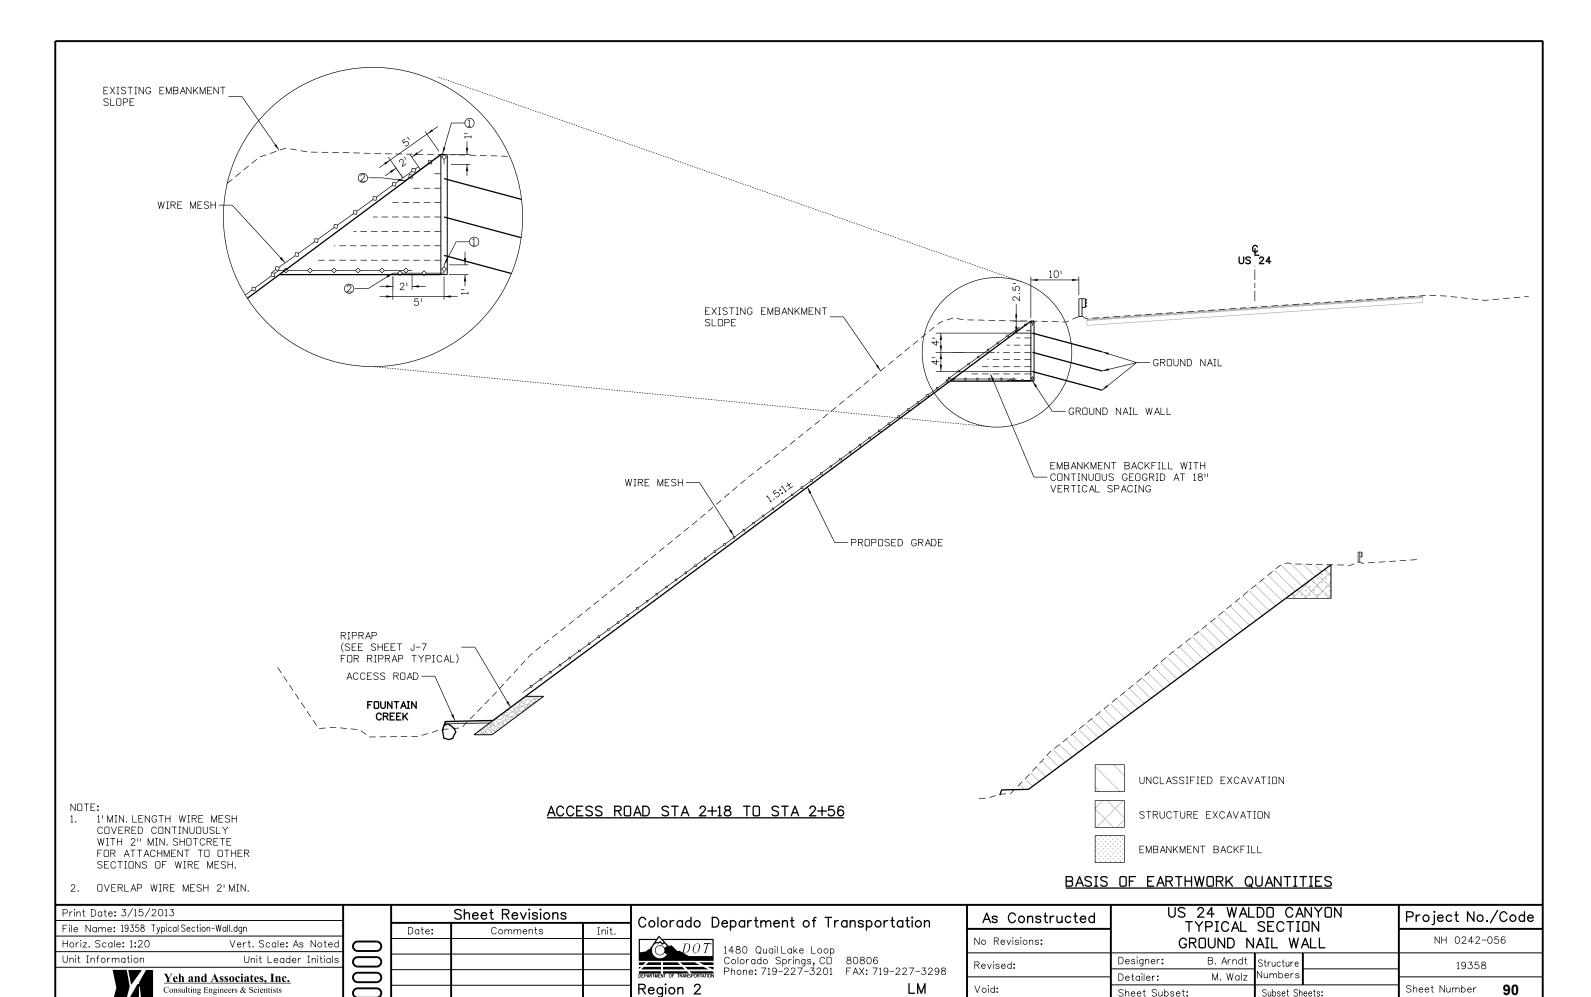

|       | DEPARTMENT OF TRANSPORTATION |
| Consulting Engineers & Scientists       |       |                 |       | Region 2                     |

# Colorado Department of Transportation



1480 Quail Lake Loop Colorado Springs, CO 80806 Phone: 719-227-3201 FAX: 719-227-3298

| As Constructed | US 24 WA<br>GENER | Project No./Code |                        |
|----------------|-------------------|------------------|------------------------|
| No Revisions:  | O E NE N          | 12 110120        | NH 0242-056            |
| Revised:       |                   | t Structure      | 19358                  |
|                | Detailer: M. Wal  | Numbers Numbers  |                        |
| Void:          | Sheet Subset:     | Subset Sheets:   | Sheet Number <b>87</b> |







GNL= GROUND NAIL LENGTH

⊕ 15' SACRIFICIAL GROUND NAIL LOCATIONS (BOND BREAKER IN UPPER 10' OF BAR)

Yeh and Associates, Inc.
Consulting Engineers & Scientists

Vert. Scale: As Noted

Unit Leader Initials

Sheet Revisions

Init.

Region 2

Date:

☐ 15' GROUND NAIL

Print Date: 3/15/2013

Horiz. Scale: 1:10

Unit Information

File Name: 19358 SN Elevation.dgn



Colorado Department of Transportation

1480 QuailLake Loop Colorado Springs, CD 80806 Phone: 719-227-3201 FAX: 719-227-3298 US 24 WALDO CANYON WALL ELEVATION

B. Arndt Structure

Numbers

Subset Sheets:

M. Walz

Designer:

Detailer:

Sheet Subset:

As Constructed

No Revisions:

Revised:

Void:

Project No./Code

NH 0242-056

19358

91

Sheet Number



SHALL BE INSTALLED THROUGHOUT THE ENTIRE SHOTCRETE FACING, INCLUDING THE FACIN