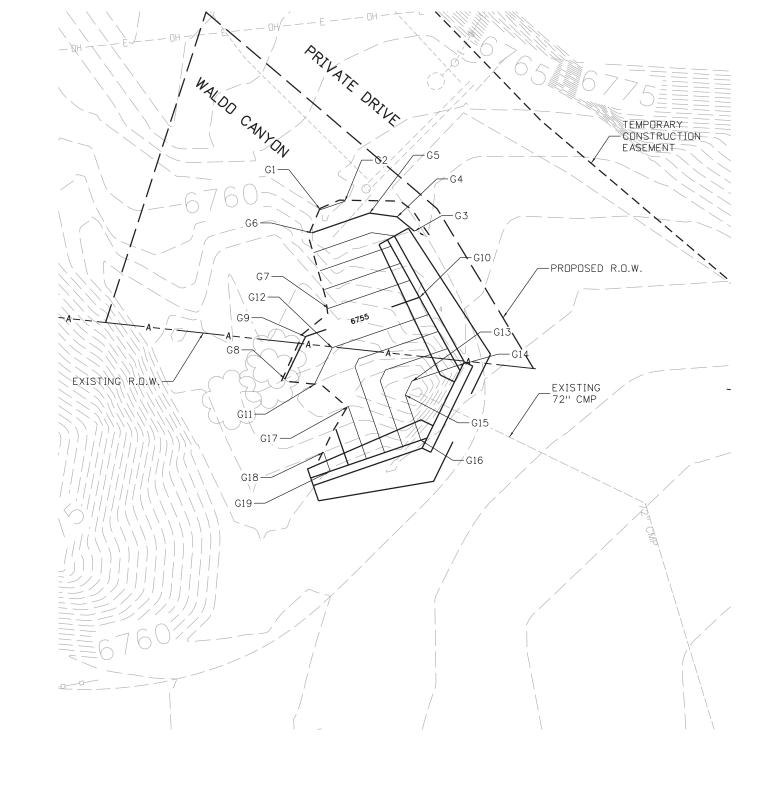

| 162768.74 | 6756.00   | FINISHED GRADE |
| G8    | 381059.16 | 162764.20 | 6755.00   | FINISHED GRADE |
| G9    | 381063.58 | 162766.35 | 6755.00   | FINISHED GRADE |
| G10   | 381067.66 | 162778.20 | 6755.00   | FINISHED GRADE |
| G11   | 381058.59 | 162767.26 | 6754.00   | FINISHED GRADE |
| G12   | 381062.42 | 162769.12 | 6754.00   | FINISHED GRADE |
| G13   | 381058.94 | 162777.44 | 6751.00   | FINISHED GRADE |
| G14   | 381060.56 | 162782.13 | 6751.00   | FINISHED GRADE |
| G15   | 381057.50 | 162776.74 | 6751.00   | FINISHED GRADE |
| G16   | 381052.81 | 162778.36 | 6751.00   | FINISHED GRADE |
| G17   | 381056.32 | 162770.80 | 6754.00   | FINISHED GRADE |
| G18   | 381051.53 | 162768.22 | 6756.00   | FINISHED GRADE |
| G19   | 381049.55 | 162768.90 | 6756.00   | FINISHED GRADE |







**LEGEND** 

----- TOE OF FILL

| Print Date: 3/18/2013                                 | Г |
|-------------------------------------------------------|---|
| File Name: 19358HYDR_Detail_WaldoCyn_01.dgn           |   |
| Horiz. Scale: 1:10 Vert. Scale: As Noted              | ( |
| Unit Information Unit Leader Initials                 |   |
| FELSBURG 6300 South Syracuse Way Suite 600            |   |
| HOLT & Centennial, CO 80111<br>ULLEVIG (303) 721-1440 |   |

| Sheet Revisions |          |       |  |  |  |  |  |
|-----------------|----------|-------|--|--|--|--|--|
| Date:           | Comments | Init. |  |  |  |  |  |
|                 |          |       |  |  |  |  |  |
|                 |          |       |  |  |  |  |  |
|                 |          |       |  |  |  |  |  |
|