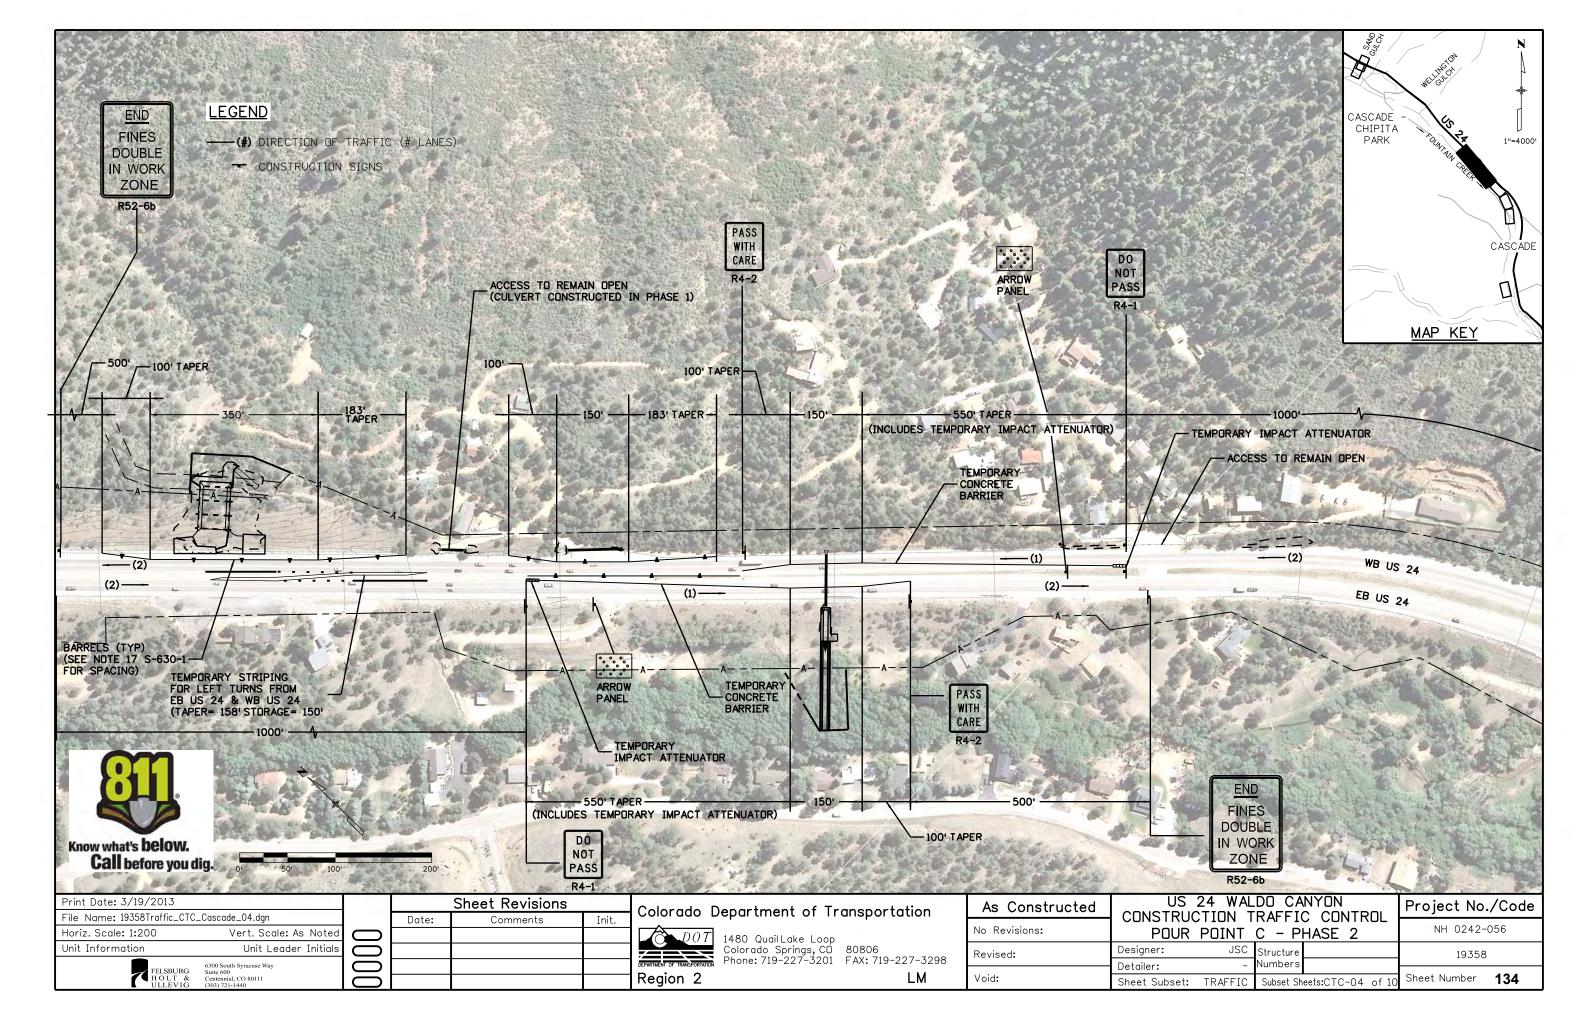

mile post 298.15. Said line bears S45° 08'14"E per CDDT control diagram for project number 14173.

See www.ngs.noaa.gov for data sheets containing detailed location information.

SURVEYOR STATEMENT (R.O.W. MONUMENTS)

Fredrick L. Easton , a professional land surveyor licensed in the State of Colorado, do hereby state to the Colorado Department of Transportation that based upon my knowledge, information and belief, adequate research, calculations and evaluation of survey evidence were performed and the Right-of-Way monuments depicted on this Right-of-Way Plan were set under my responsible charge in accordance with applicable standards of practice defined by Colorado Department of Transportation publications. This statement is not a quaranty or warranty, either expressed or implied.

















Sheet Subset: TRAFFIC

Subset Sheets:CTC-08 of 10