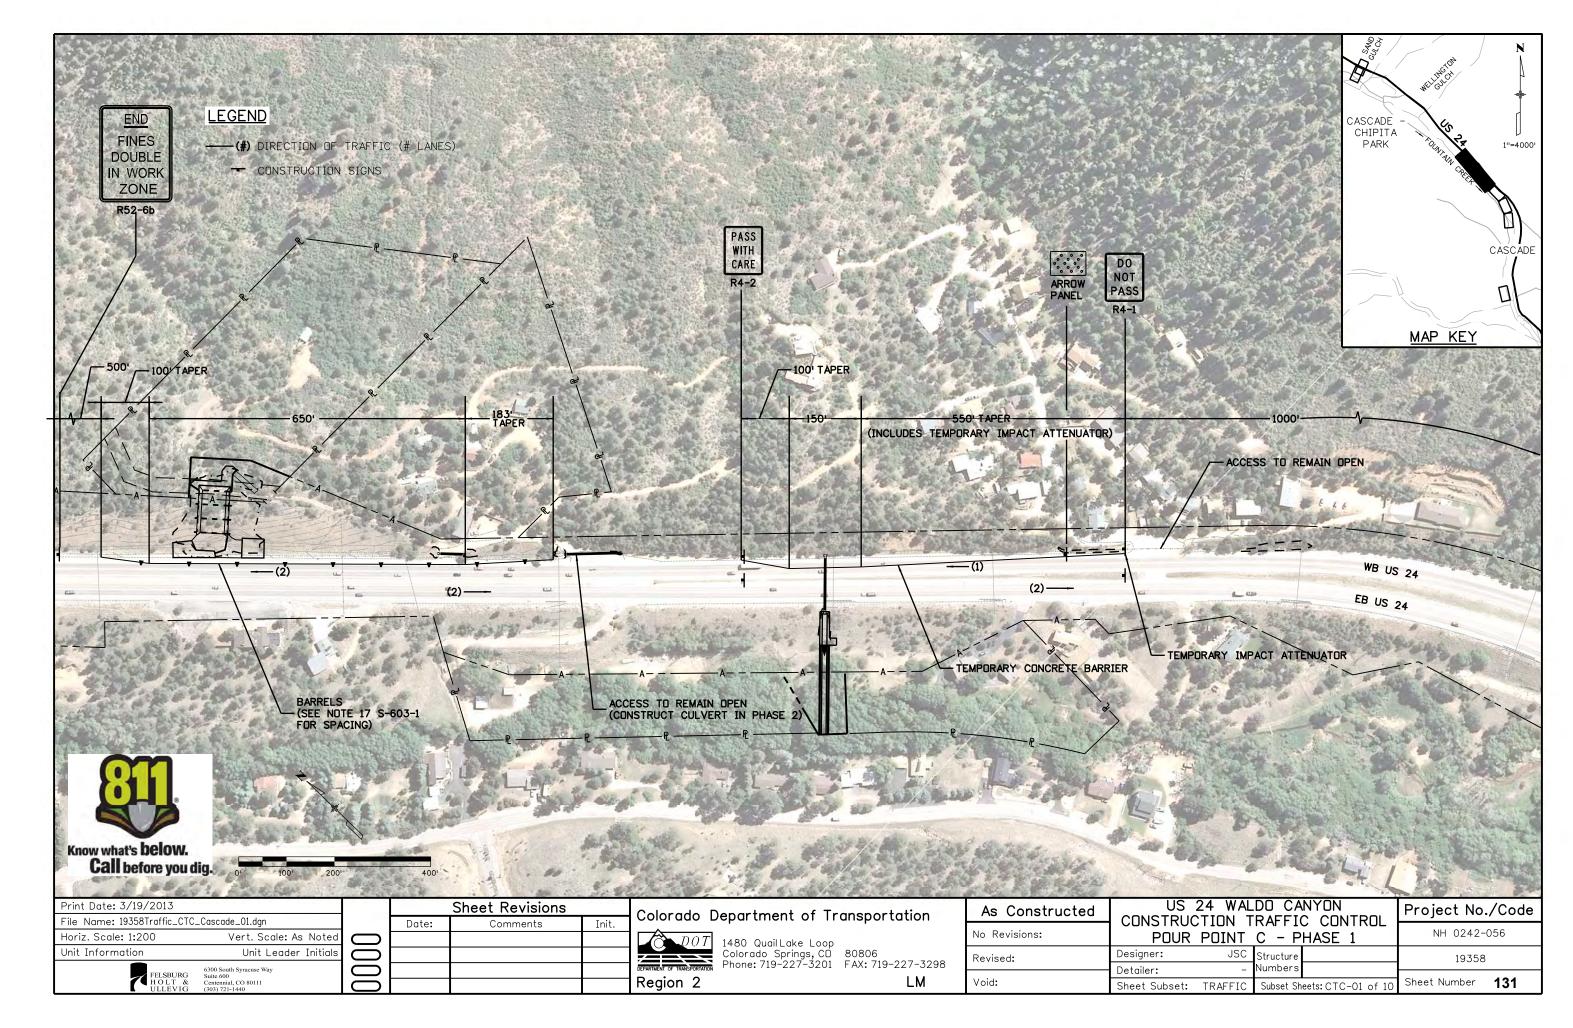

e near mile post 298.15. Said line bears S45° 08'14"E per CDDT control diagram for project number 14173.

See www.ngs.noaa.gov for data sheets containing detailed location information.

SURVEYOR STATEMENT (R.O.W. MONUMENTS)

Fredrick L. Easton , a professional land surveyor licensed in the State of Colorado, do hereby state to the Colorado Department of Transportation that based upon my knowledge, information and belief, adequate research, calculations and evaluation of survey evidence were performed and the Right-of-Way monuments depicted on this Right-of-Way Plan were set under my responsible charge in accordance with applicable standards of practice defined by Colorado Department of Transportation publications. This statement is not a quaranty or warranty, either expressed or implied.

















Sheet Subset: TRAFFIC

Subset Sheets:CTC-08 of 10





### Oversight / NHS FHWA REGION VIII OVERSIGHT? ☑ NO □ YES NATIONAL HIGHWAY SYSTEM? □ NO ☑ YES

# **DEPARTMENT OF TRANSPORTATION STATE OF COLORADO**

Related Projects:

P. E. UNDER PROJECT: Project Number Project Code:

XXXXXXXXX XXXXX

R.O.W. Projects:

R.O.W. Project Description

XXXXXXXXXXXXXX

CONSTRUCTION BID PLANS OF PROPOSED **PROJECT NO. NH 0242-056** US 24 - WALDO CANYON POST FIRE FLOOD MITIGATION **EL PASO COUNTY** 

CONSTRUCTION PROJECT CODE NO. 19358

| DWG NO.                                                          | SHEET NO.                                                                         | INDEX OF SHEETS