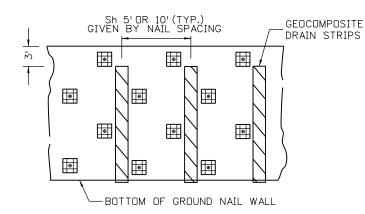

0

Unit Information

File Name: 19358 SN Elevation.dgn



Colorado Department of Transportation

1480 QuailLake Loop Colorado Springs, CD 80806 Phone: 719-227-3201 FAX: 719-227-3298 US 24 WALDO CANYON WALL ELEVATION

B. Arndt Structure

Numbers

Subset Sheets:

M. Walz

Designer:

Detailer:

Sheet Subset:

As Constructed

No Revisions:

Revised:

Void:

Project No./Code

NH 0242-056

19358

91

Sheet Number



SHALL BE INSTALLED THROUGHOUT THE ENTIRE SHOTCRETE FACING, INCLUDING THE FACING BEYOND THE GROUND NAILS. 2. MAXIMUM EDGE DISTANCE OF 3 FT FOR

REINFORCEMENT OF THE SHOTCRETE FACING

- EACH ROW OF GROUND NAILS AT END OF WALL.

4. 3" MIN. COVER ON ALL REINFORCING EXPOSED TO GROUND.



# TYPICAL REINFORCEMENT BOTTOM ROW OF GROUND NAILS



# TYPICAL SHOTCRETE FACING PANEL REINFORCEMENT



TYPICAL STRIP DRAIN DETAIL



TYPICAL SHOTCRETE FACING REINFORCEMENT - END OF WALL (NOTE 1)



GROUND NAIL CROSS SECTION A-A'



BEARING PLATE DETAIL

| 3. | THE | MINIMUM | SHOTCRETE | THICKNESS | IS | 8 | IN. |
|----|-----|---------|-----------|-----------|----|---|-----|
|    | FOR | WALL FA | CE.       |           |    |   |     |

| Yeh and As Consulting Engin            | sociates, Inc. eers & Scientists |
|----------------------------------------|----------------------------------|
| ShootfilmBroidngneatBorranch-Unit 0221 | Unit Leader Ini6aN₩              |
| Horiz. Scale: 1:1                      | Vert. Scale: As Noted            |
| File Name: 19358 SNW Details01.dg      | n                                |
| Print Date: 3/15/2013                  |