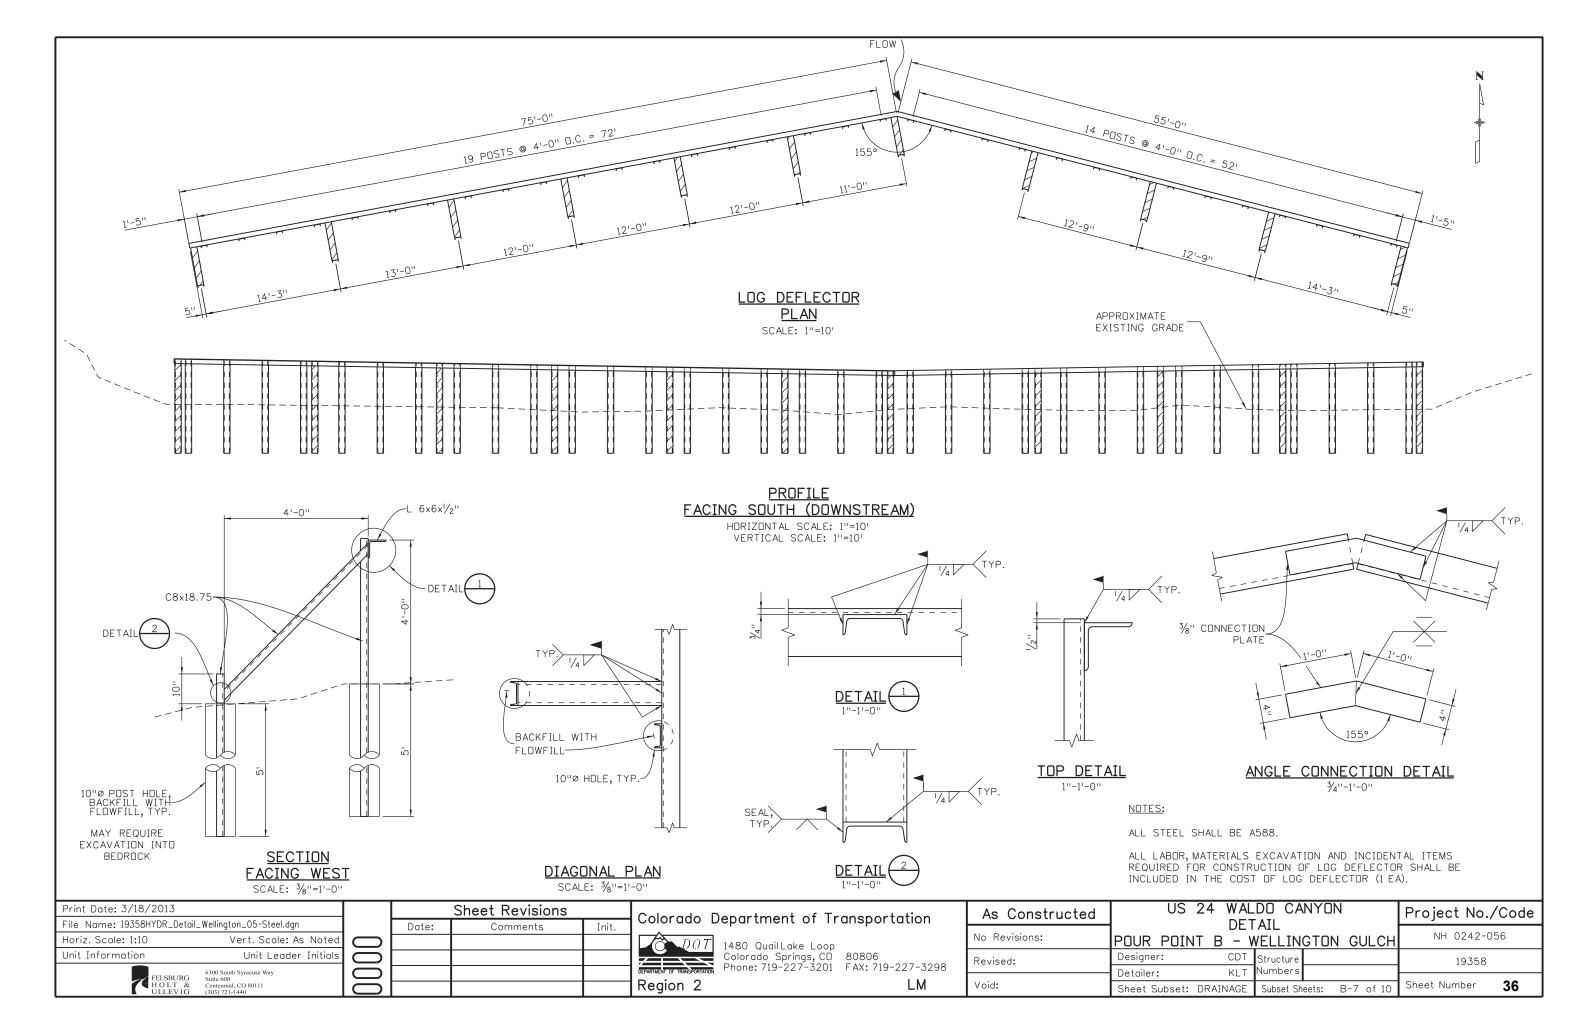

CONSTRUCTION PROJECT CODE NO. 19358

| DWG NO.                                                          | SHEET NO.                                                                         | INDEX OF SHEETS                                                                                                                                                                                                                                                    |
|------------------------------------------------------------------|-----------------------------------------------------------------------------------|--------------------------------------------------------------------------------------------------------------------------------------------------------------------------------------------------------------------------------------------------------------------|
| 1C<br>2<br>3A-5A<br>6-8<br>9<br>10A<br>11-12<br>13C<br>14C<br>15 |                                                                                   | TITLE SHEET R=3 STANDARD PLANS LIST SUMMARY OF APPROX. QUANTITIES R=1 SUMMARY OF APPROX. QUANTITIES GENERAL NOTES STORMWATER MANAGEMENT PLANS STORMWATER MANAGEMENT PLANS SURVEY CONTROL TABULATION CONSTRUCTION TRAFFIC CONTROL TABULATION TABULATION OF POTHOLES |
|                                                                  |                                                                                   | POUR POINT A                                                                                                                                                                                                                                                       |
| 16<br>17-18<br>19-23<br>24-25<br>26-27<br>28-29                  | A-1 A-2 TO A-3 A-4 TO A-8 A-9 TO A-10 A-11 TO A-12 A-13 TO A-14                   | TABULATION OF QUANTITIES REMOVALS / RESETS PLAN DRAINAGE DETAILS GRADING/INITIAL EROSION CONTROL PLANS GRADING/INTERIM EROSION CONTROL PLANS GRADING/FINAL EROSION CONTROL PLANS                                                                                   |
|                                                                  |                                                                                   | POUR POINT B                                                                                                                                                                                                                                                       |
| 30<br>31<br>32-36<br>37<br>38<br>39                              | B-1<br>B-2<br>B-3 TO B-7<br>B-8<br>B-9<br>B-10                                    | TABULATION OF QUANTITIES REMOVALS / RESETS PLAN DRAINAGE DETAILS GRADING/INITIAL EROSION CONTROL PLAN GRADING/INTERIM EROSION CONTROL PLAN GRADING/FINAL EROSION CONTROL PLAN                                                                                      |
|                                                                  |                                                                                   | POUR POINT C                                                                                                                                                                                                                                                       |
| 40A<br>41-47<br>48-51<br>52-57<br>58-63<br>64-69                 | C-1A<br>C-2 TO C-8<br>C-9 TO C-12<br>C-13 TO C-18<br>C-19 TO C-24<br>C-25 TO C-30 | TABULATION OF QUANTITIES (R=1) DRAINAGE AERIAL PLANS DRAINAGE DETAILS GRADING/INITIAL EROSION CONTROL PLANS GRADING/INTERIM EROSION CONTROL PLANS GRADING/FINAL EROSION CONTROL PLANS                                                                              |