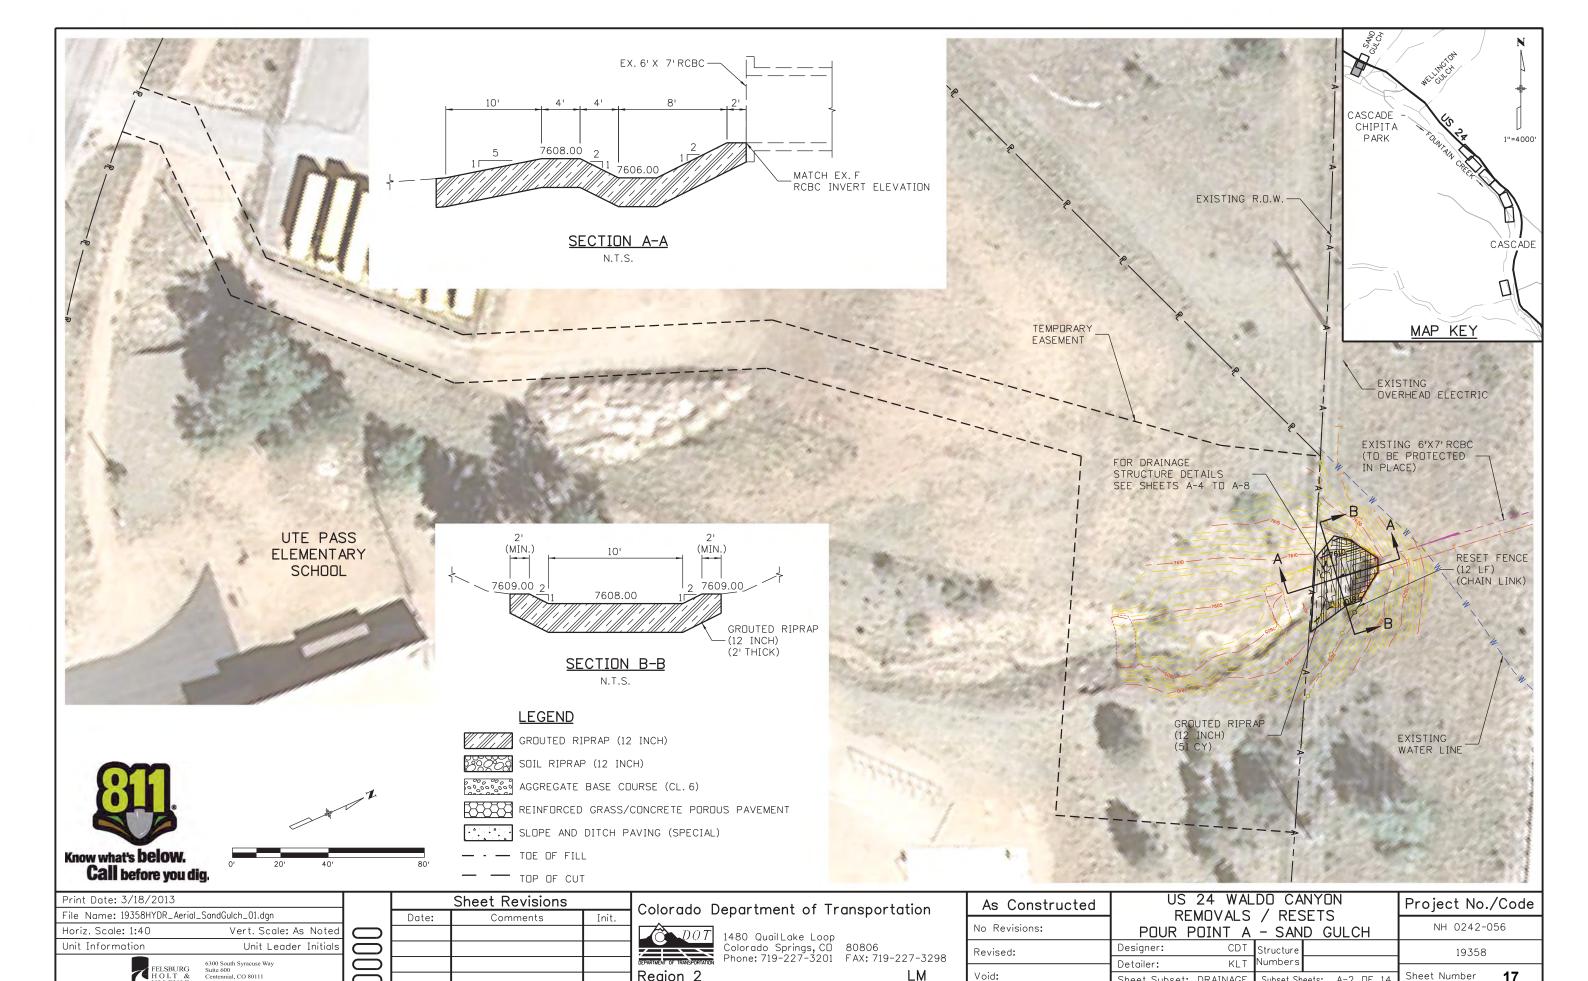

|   | As Constructed | US 24 WALDO CANYON<br>EARTHWORK QUANTITIES |     |            | Project No. | /Code     |              |    |
|---|----------------|--------------------------------------------|-----|------------|-------------|-----------|--------------|----|
|   | No Revisions:  | POUR POINT A - SAND GULCH                  |     |            |             | NH 0242-0 | )56          |    |
| ſ | Revised:       | Designer:                                  |     | Structure  |             |           | 19358        |    |
| ŀ |                | Detailer:                                  | KLT | Numbers    |             |           |              |    |
| ⅃ | Void:          | Sheet Subset:                              | TAB | Subset She | ets:        | A-1 OF 14 | Sheet Number | 16 |



Void:

Sheet Subset: DRAINAGE

Sheet Number

Subset Sheets: A-2 OF 14

17











| Colorado | Department of Tr                            | anspor      | tatio | on |
|----------|---------------------------------------------|-------------|-------|----|
| DOT      | 1480 QuailLake Loop<br>Colorado Springs, CD | 80806       |       |    |
|          | Discrete 710, 007, 7001                     | E 4 V - 710 | 227   | 70 |

|   |                                             | LM |
|---|---------------------------------------------|----|
|   | Colorado Springs, CD<br>Phone: 719-227-3201 |    |
| ı | 1480 QuailLake Loop                         |    |

| As Constructed | US 24 WAL                            | Project No./Code |                 |
|----------------|--------------------------