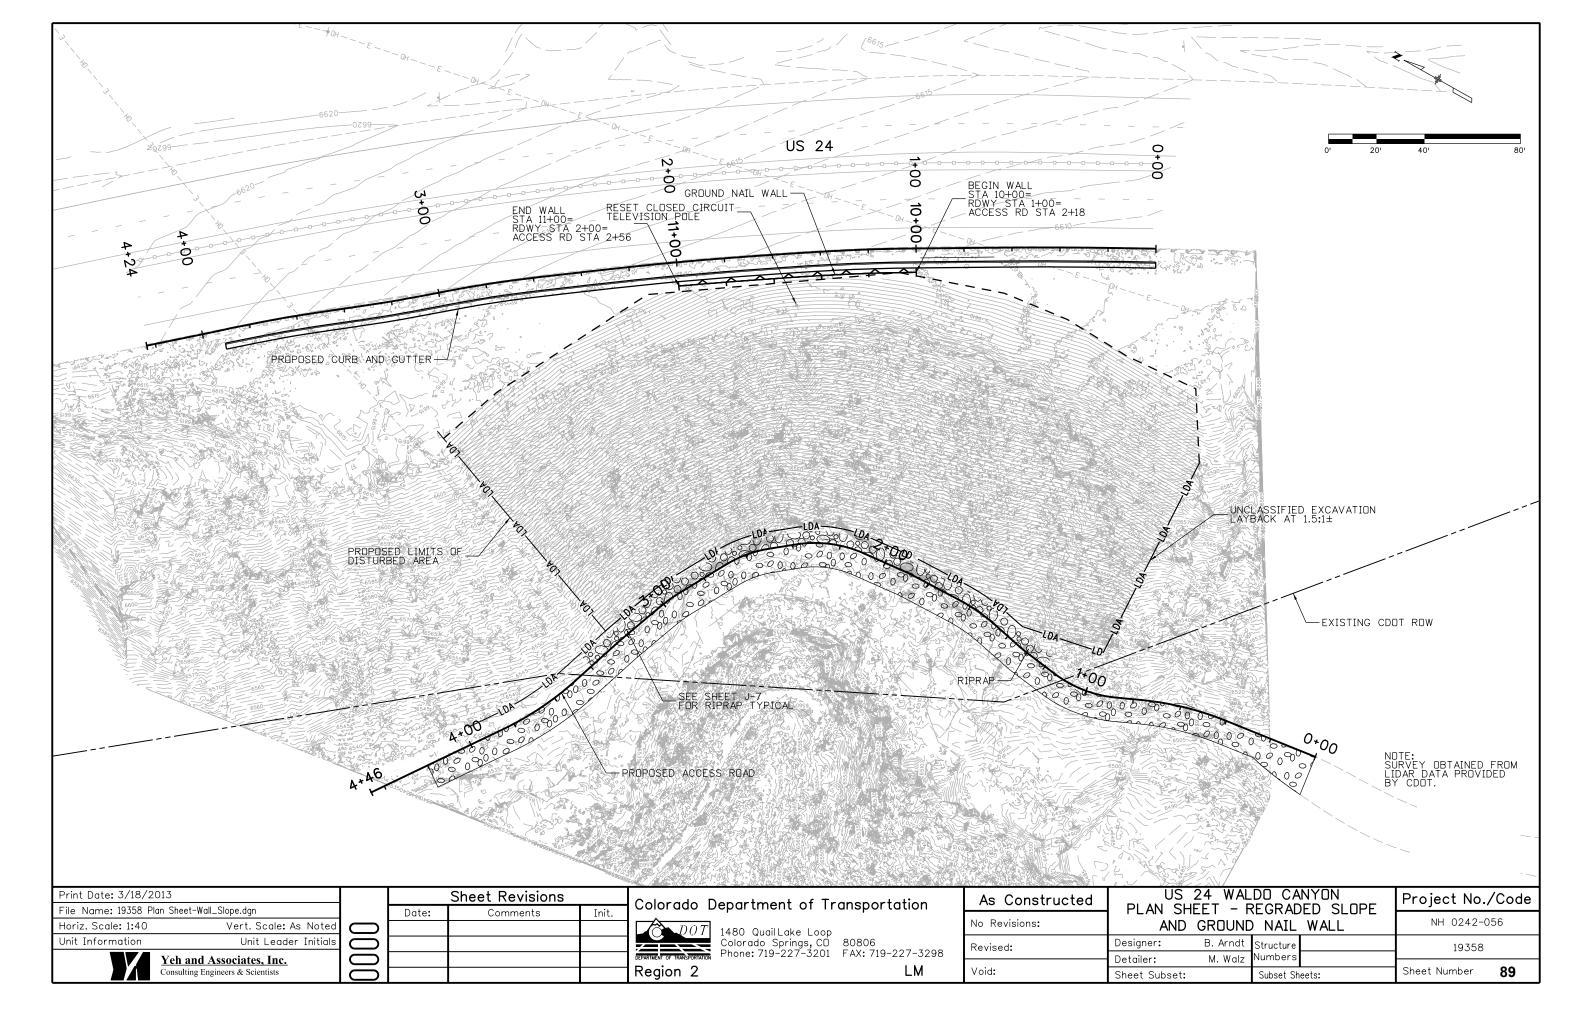

| DEPARTMENT OF TRANSPORTATION |
| Consulting Engineers & Scientists       |  |       |                 |       | Region 2                     |

### Colorado Department of Transportation



1480 Quail Lake Loop Colorado Springs, CO 80806 Phone: 719-227-3201 FAX: 719-227-3298

| As Constructed | US 24 WA<br>GENER | Project No./Code |                        |  |
|----------------|-------------------|------------------|------------------------|--|
| No Revisions:  | O E NE N          | 12 113123        | NH 0242-056            |  |
| Revised:       |                   | t Structure      | 19358                  |  |
|                | Detailer: M. Wal  | Numbers          |                        |  |
| Void:          | Sheet Subset:     | Subset Sheets:   | Sheet Number <b>87</b> |  |







GNL= GROUND NAIL LENGTH

⊕ 15' SACRIFICIAL GROUND NAIL LOCATIONS (BOND BREAKER IN UPPER 10' OF BAR)

Yeh and Associates, Inc.
Consulting Engineers & Scientists

Vert. Scale: As Noted

Unit Leader Initials

Sheet Revisions

Init.

Region 2

Date:

☐ 15' GROUND NAIL

Print Date: 3/15/2013

Horiz. Scale: 1:10

Unit Information

File Name: 19358 SN Elevation.dgn



Colorado Department of Transportation

1480 QuailLake Loop Colorado Springs, CD 80806 Phone: 719-227-3201 FAX: 719-227-3298 US 24 WALDO CANYON WALL ELEVATION

B. Arndt Structure

Numbers

Subset Sheets:

M. Walz

Designer:

Detailer:

Sheet Subset:

As Constructed

No Revisions:

Revised:

Void:

Project No./Code

NH 0242-056

19358

91

Sheet Number



SHALL BE INSTALLED THROUGHOUT THE ENTIRE SHOTCRETE FACING, INCLUDING THE FAC