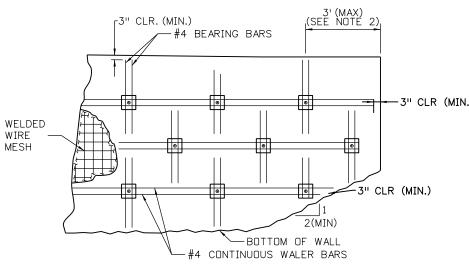

: 19358 SN Elevation.dgn



Colorado Department of Transportation

1480 QuailLake Loop Colorado Springs, CD 80806 Phone: 719-227-3201 FAX: 719-227-3298 US 24 WALDO CANYON WALL ELEVATION

B. Arndt Structure

Numbers

Subset Sheets:

M. Walz

Designer:

Detailer:

Sheet Subset:

As Constructed

No Revisions:

Revised:

Void:

Project No./Code

NH 0242-056

19358

91

Sheet Number



SHALL BE INSTALLED THROUGHOUT THE ENTIRE SHOTCRETE FACING, INCLUDING THE FACING BEYOND THE GROUND NAILS. 2. MAXIMUM EDGE DISTANCE OF 3 FT FOR

REINFORCEMENT OF THE SHOTCRETE FACING

- EACH ROW OF GROUND NAILS AT END OF WALL.

4. 3" MIN. COVER ON ALL REINFORCING EXPOSED TO GROUND.



# TYPICAL REINFORCEMENT BOTTOM ROW OF GROUND NAILS



# TYPICAL SHOTCRETE FACING PANEL REINFORCEMENT



TYPICAL STRIP DRAIN DETAIL



TYPICAL SHOTCRETE FACING REINFORCEMENT - END OF WALL (NOTE 1)



GROUND NAIL CROSS SECTION A-A'



BEARING PLATE DETAIL

| 3. | THE | MINIMUM | SHOTCRETE | THICKNESS | IS | 8 | IN. |
|----|-----|---------|-----------|-----------|----|---|-----|
|    | FOR | WALL FA | CE.       |           |    |   |     |

| Yeh and As Consulting Engin            | sociates, Inc. eers & Scientists |
|----------------------------------------|----------------------------------|
| ShootfilmBroidngneatBorranch-Unit 0221 | Unit Leader Ini6aN₩              |
| Horiz. Scale: 1:1                      | Vert. Scale: As Noted            |
| File Name: 19358 SNW Details01.dg      | n                                |
| Print Date: 3/15/2013                  |                                  |

| Sheet Revisions  Da