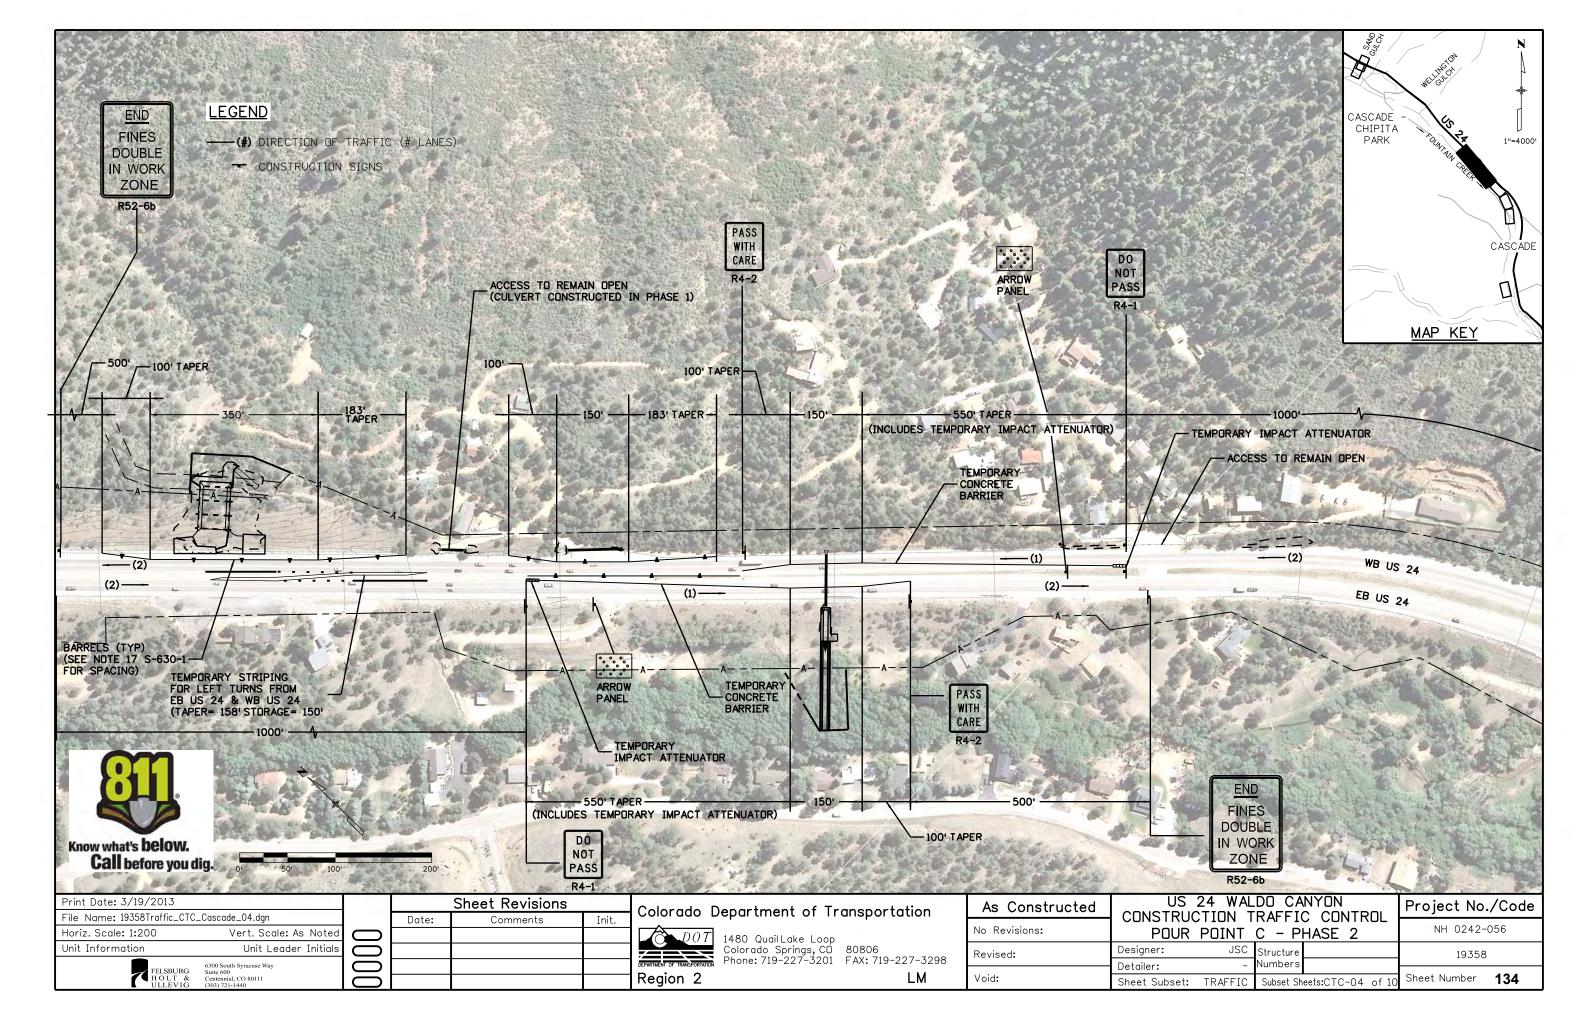

CONSTRUCTION PROJECT CODE NO. 19358

| DWG NO.                                                          | SHEET NO.                                                                         | INDEX OF SHEETS                                                                                                                                                                                                                                                    |
|------------------------------------------------------------------|-----------------------------------------------------------------------------------|--------------------------------------------------------------------------------------------------------------------------------------------------------------------------------------------------------------------------------------------------------------------|
| 1C<br>2<br>3A-5A<br>6-8<br>9<br>10A<br>11-12<br>13C<br>14C<br>15 |                                                                                   | TITLE SHEET R=3 STANDARD PLANS LIST SUMMARY OF APPROX. QUANTITIES R=1 SUMMARY OF APPROX. QUANTITIES GENERAL NOTES STORMWATER MANAGEMENT PLANS STORMWATER MANAGEMENT PLANS SURVEY CONTROL TABULATION CONSTRUCTION TRAFFIC CONTROL TABULATION TABULATION OF POTHOLES |
|                                                                  |                                                                                   | POUR POINT A                                                                                                                                                                                                                                                       |
| 16<br>17-18<br>19-23<br>24-25<br>26-27<br>28-29                  | A-1 A-2 TO A-3 A-4 TO A-8 A-9 TO A-10 A-11 TO A-12 A-13 TO A-14                   | TABULATION OF QUANTITIES REMOVALS / RESETS PLAN DRAINAGE DETAILS GRADING/INITIAL EROSION CONTROL PLANS GRADING/INTERIM EROSION CONTROL PLANS GRADING/FINAL EROSION CONTROL PLANS                                                                                   |
|                                                                  |                                                                                   | POUR POINT B                                                                                                                                                                                                                                                       |
| 30<br>31<br>32-36<br>37<br>38<br>39                              | B-1<br>B-2<br>B-3 TO B-7<br>B-8<br>B-9<br>B-10                                    | TABULATION OF QUANTITIES REMOVALS / RESETS PLAN DRAINAGE DETAILS GRADING/INITIAL EROSION CONTROL PLAN GRADING/INTERIM EROSION CONTROL PLAN GRADING/FINAL EROSION CONTROL PLAN                                                                                      |
|                                                                  |                                                                                   | POUR POINT C                                                                                                                                                                                                                                                       |
| 40A<br>41-47<br>48-51<br>52-57<br>58-63<br>64-69                 | C-1A<br>C-2 TO C-8<br>C-9 TO C-12<br>C-13 TO C-18<br>C-19 TO C-24<br>C-25 TO C-30 | TABULATION OF QUANTITIES (R=1) DRAINAGE AERIAL PLANS DRAINAGE DETAILS GRADING/INITIAL EROSION CONTROL PLANS GRADING/INTERIM EROSION CONTROL PLANS GRADING/FINAL EROSION CONTROL PLANS                                                                              |