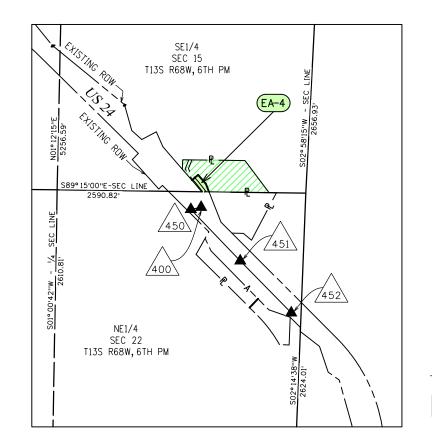

|      |                 |          |     |
|   |                 |          |      |                 |          |     |

| Initials | Farnsworth                                                     |    |
|----------|----------------------------------------------------------------|----|
|          | SCIENTISS GROUP                                                | Pr |
|          | 4755 FORGE ROAD, SUITE 150<br>COLORADO SPRINGS, COLORADO 80907 | Pr |
|          | (719) 590-9194 / (719) 590-9111 Fax                            |    |

RIGHT OF WAY
EXHIBIT EA-4

Project Number: NH 0242-056

Project Location: U.S. 24 Fire Mitigation - Cascade
EL PASO COUNTY, COLORADO

Project Code: Last Mod. Date Subset Sheet No. Sheet Total

Region 2

SECTION 15 T13S, R68W, 6TH PM EL PASO COUNTY, CO





|           | PROJECT CONTROL TABLE |             |          |                                                         |  |  |  |  |  |  |
|-----------|-----------------------|-------------|----------|---------------------------------------------------------|--|--|--|--|--|--|
| Point No. | Project Co            | oordinates  | ⊟ev(ft)  | Description                                             |  |  |  |  |  |  |
| POINT NO. | Northing(ft)          | Easting(ft) | (NAVD88) | Description                                             |  |  |  |  |  |  |
| 400       | 393870.32             | 150213.02   | 7519.56  | MAG NAIL                                                |  |  |  |  |  |  |
| 450       | 393758.48             | 150106.52   | 7523.40  | MAG NAIL IN ASPHALT SHOULDER OF HWY 24