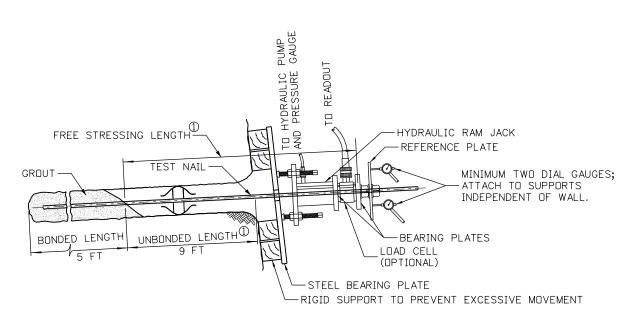

|------------------------------|------------|
|                              | Pho        |
| DEPARTMENT OF TRANSPORTATION | FIIC       |
| Region 2                     |            |

80 QuailLake Loop Norado Springs, CD 80806 one: 719-227-3201 FAX: 719-227-3298 LM

| As Constructed | US 24 WAL<br>GROUND NA          | Project No./Code       |                        |  |
|----------------|---------------------------------|------------------------|------------------------|--|
| No Revisions:  | GNOOND NATE DETAILS             |                        | NH 0242-056            |  |
| Revised:       |                                 | Structure              | 19358                  |  |
| Void:          | Detailer: M. Walz Sheet Subset: | Numbers Subset Sheets: | Sheet Number <b>92</b> |  |



#### VERIFICATION GROUND NAIL TEST SETUP



(USE IN CASE OF SLOUGHING GROUND)

#### NOTES

- I. VERIFICATION NAILS WILL HAVE BONDED, UNBONDED AND FREE STRESSING LENGTHS. PRODUCTION NAILS WIL BE BONDED FOR THE FULL NAIL LENGTH.
- 2. EXCAVATE STABILIZING BERM TO FINAL WALL FACE EXCAVATION LINE FOR SHOTCRETE PLACEMENT. CONTRACTOR SHALL CAREFULLY EXCAVATE STABILIZING BERM TO AVOID HITTING GROUND NAILS BURIED IN THE BERM.

| Print Date: 3/15/2013    |                             | Sheet Revisions |          |       |
|--------------------------|-----------------------------|-----------------|----------|-------|
| File Name: 19358 SNW Tes | ting and Const.dgn          | Date:           | Comments | Init. |
| Horiz. Scale: 1:1        | Vert. Scale: As Note        |                 |          |