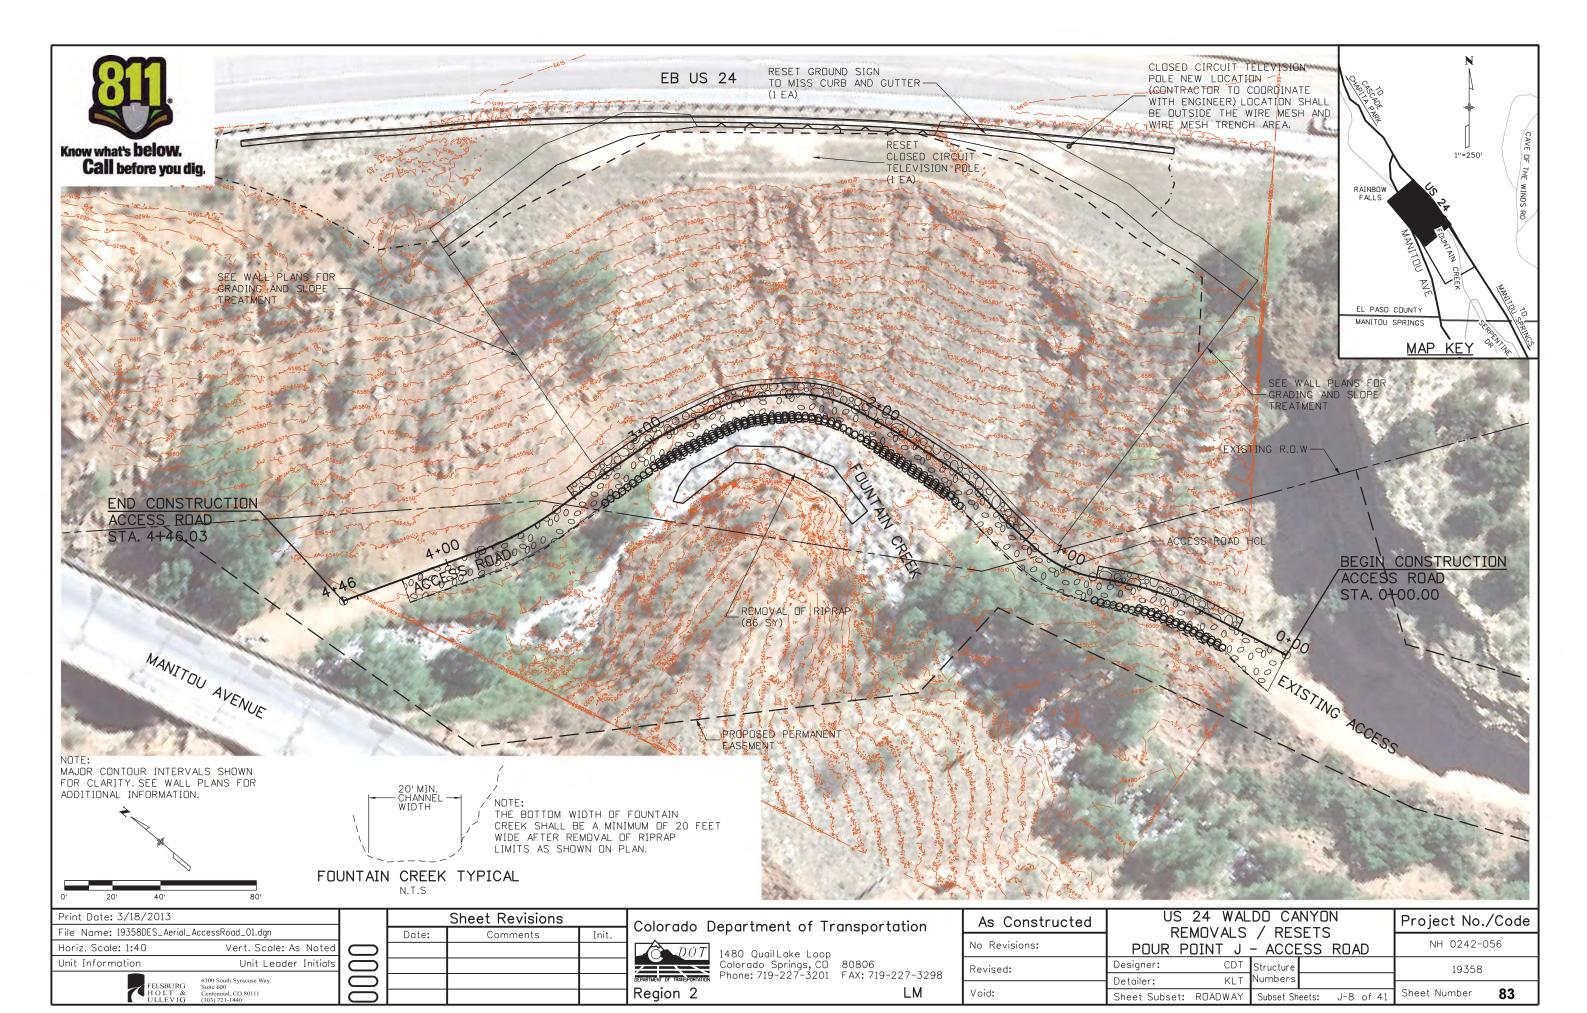

OT                          | 14 |
|------------------------------|----|
|                              |    |
| DEPARTMENT OF TRANSPORTATION | Pr |
| Region 2                     |    |

480 QuailLake Loop Colorado Springs, CO 80806 Phone: 719-227-3201 FAX: 719-227-3298 LM

| As Constructed | US 24 WAL<br>GENMETE        | Project No./Code     |                 |  |
|----------------|-----------------------------|----------------------|-----------------|--|
| No Revisions:  | 0_0                         | - ACCESS ROAD        | NH 0242-056     |  |
| Revised:       | Designer: CDT Detailer: KLT | Structure<br>Numbers | 19358           |  |
| Void:          | Sheet Subset: ROADWAY       | ļ                    | Sheet Number 77 |  |







NOTE: SEE GRADING AND SECTION DETAIL

6540

6540







Void:

Sheet Subset: ROADWAY

Sheet Number

Subset Sheets: J-9 of 41

Region 2



EROSION CONTROL BLANKET (STRAW/COCONUT) (SEE EROSION CONTROL -PLANS FOR LOCATION AND QUANTITIES) FINISHED GRADE -DESIGN RIPRAP GRADE SOIL RIPRAP (d50) (SEE PLANS) (MIX SOIL AND RIPRAP) TOPSOIL 6" TYP. DEPTH= 2' MIN. SUBGRADE VARIES (SEE PLANS) PEPARE COMPACTED SUBGRADE PER SPECIFICATIONS OR PLACE ON UNDISTURBED SUBGRADE OR SLOPE VARIES GEOTEXTILE (EROSION CONTROL) (SEE PLANS)

# SOIL RIPRAP (d50) TYPICAL SECTION NOT TO SCALE

SOIL RIPRAP (12 INCH) NOTES:

- SOIL RIPRAP DETAILS ARE APPLICABLE TO SLOPED AREAS. REFER TO THE PLAN FOR ACTUAL LOCATION AND LIMITS.
- 2. MIX UNIFORMLY 2/3 RIPRAP BY VOLUME WITH 1/3 OF APPROVED SOIL BY VOLUME FROM THE ENGINEER PRIOR TO PLACEMENT.
- 3. PLACE STONE-SOIL MIX TO RESULT