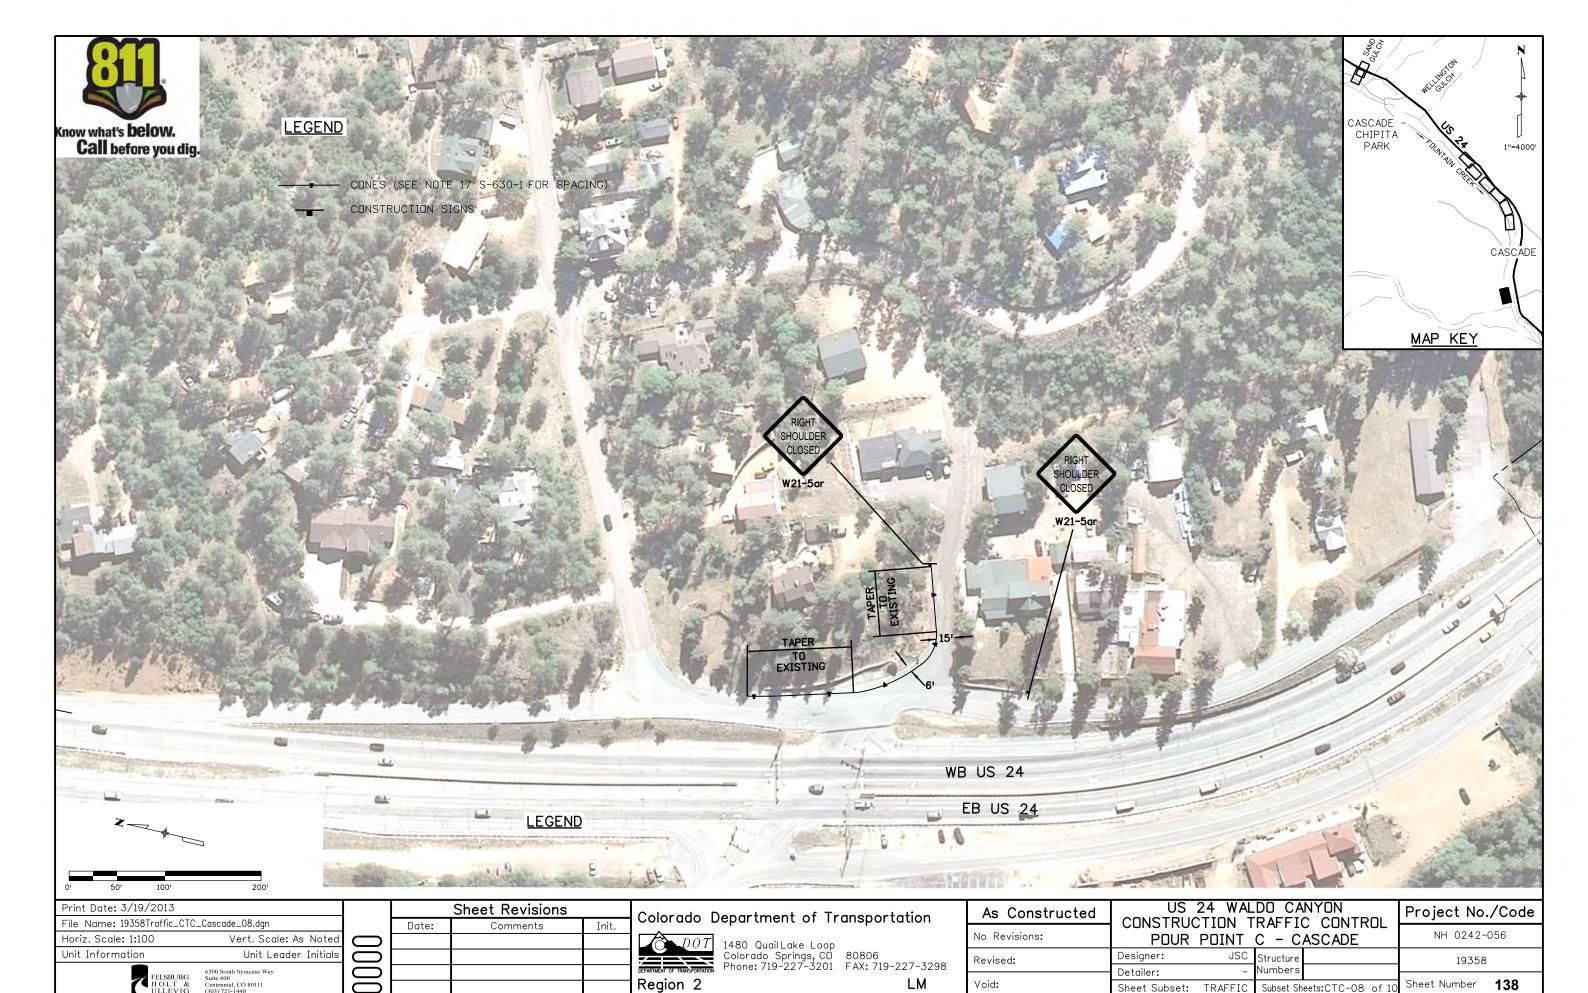

st 298.15. Said line bears S45° 08'14"E per CDDT control diagram for project number 14173.

See www.ngs.noaa.gov for data sheets containing detailed location information.

SURVEYOR STATEMENT (R.O.W. MONUMENTS)

Fredrick L. Easton , a professional land surveyor licensed in the State of Colorado, do hereby state to the Colorado Department of Transportation that based upon my knowledge, information and belief, adequate research, calculations and evaluation of survey evidence were performed and the Right-of-Way monuments depicted on this Right-of-Way Plan were set under my responsible charge in accordance with applicable standards of practice defined by Colorado Department of Transportation publications. This statement is not a quaranty or warranty, either expressed or implied.

















Sheet Subset: TRAFFIC

Subset Sheets:CTC-08 of 10