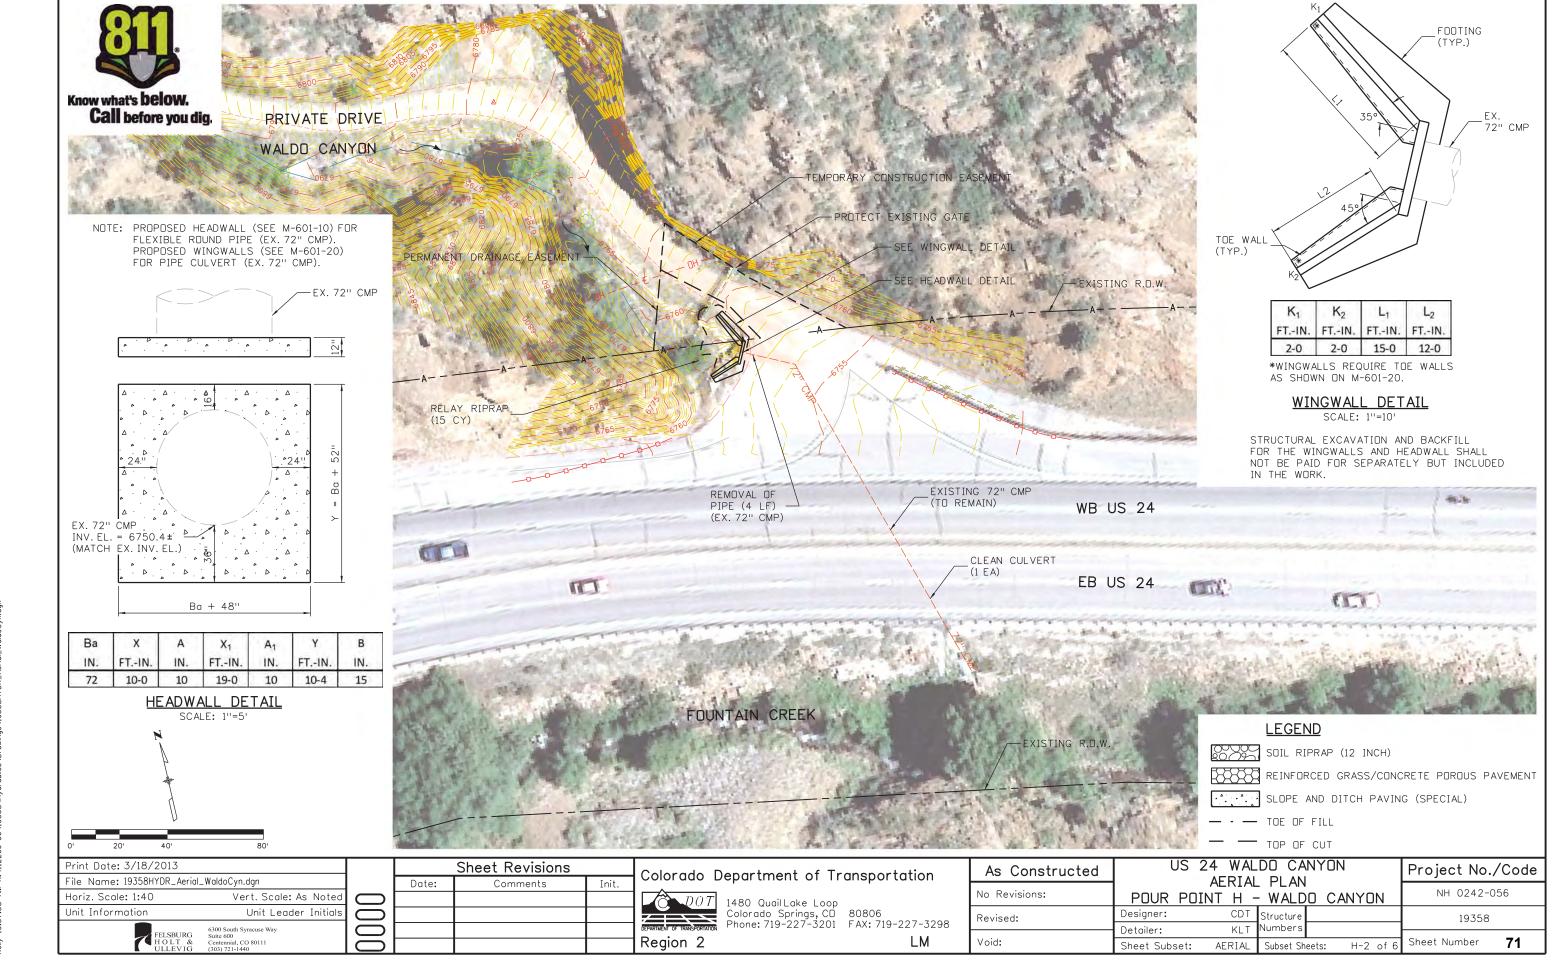

e Loop<br>rado Springs, CD<br>ne: 719-227-3201 | 80806<br>FAX: 719-227-3298 |

| As Constructed | US 24 WALDO CANYON TABULATION |     |            | Project No./Code |          |              |    |
|----------------|-------------------------------|-----|------------|------------------|----------|--------------|----|
| No Revisions:  | POUR POINT                    |     |            | O CA             | NYON     | NH 0242-0    | 56 |
| Revised:       | Designer:                     |     | Structure  |                  |          | 19358        |    |
|                | Detailer:                     | KLT | Numbers    |                  |          |              |    |
| Void:          | Sheet Subset:                 | TAB | Subset She | eets:            | H-1 of 6 | Sheet Number | 70 |



# POINT DATA TABLE - POUR POINT H - GRADING

| POINT | NORTHING  | EASTING   | ELEVATION | DESCRIPTION    |
|-------|-----------|-----------|-----------|----------------|
| G1    | 381076.80 | 162767.89 | 6761.00   | FINISHED GRADE |
| G2    | 381077.67 | 162770.42 | 6761.00   | FINISHED GRADE |
| G3    | 381074.58 | 162777.68 | 6760.00   | FINISHED GRADE |
| G4    | 381076.06 | 162775.87 | 6760.00   | FINISHED GRADE |
| G5    | 381076.45 | 162773.00 | 6760.00   | FINISHED GRADE |
| G6    | 381074.39 | 162767.04 | 6760.00   | FINISHED GRADE |
| G7    | 381066.52 | 162768.74 | 6756.00   | FINISHED GRADE |
| G8    | 381059.16 | 162764.20 | 6755.00   | FINISHED GRADE |
| G9    | 381063.58 | 162766.35 | 6755.00   | FINISHED GRADE |
| G10   | 381067.66 | 162778.20 | 6755.00   | FINISHED GRADE