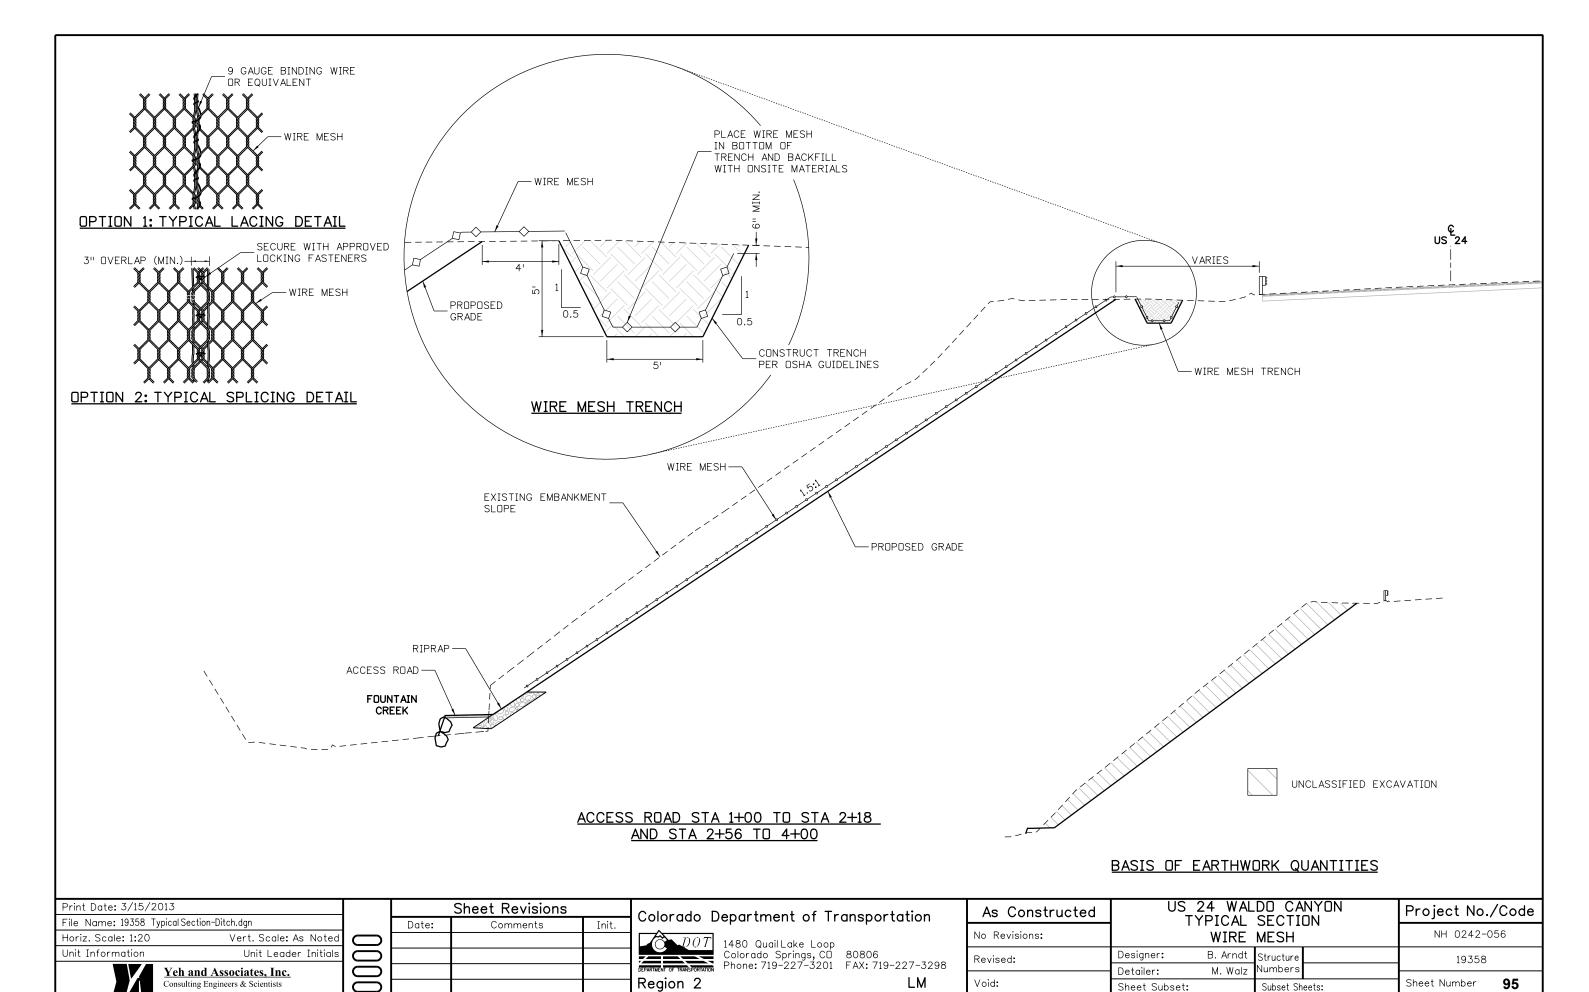

Consul                   | ting Engineers & Scientists |       |                 |       |

### Colorado Department of Transportation



1480 Quail Lake Loop Colorado Springs, CD 80806 Phone: 719-227-3201 FAX: 719-227-3298

## Region 2

### US 24 WALDO CANYON GROUND NAIL DETAILS Project No./Code As Constructed NH 0242-056 No Revisions: B. Arndt Structure Designer: Revised: 19358 Numbers M. Walz Detailer: Void: Sheet Number 93 Sheet Subset: Subset Sheets:

### GROUND NAIL TESTING NOTES:

- 1. SEE SPECIFICATIONS FOR TESTING REQUIREMENTS.
- 2. THE TEST SUPPORT SYSTEM (EG. CRIBBING, CHAIRS, BEARING PLATES, ETC.)
  SHALL BE SUFFICIENT TO COMPLETE THE TEST WITHOUT EXCESSIVE DEFLECTION
  OR BEARING FAILURE. IF TEST SETUP IS NOT ADEQUATE FOR TEST, CONTRACTOR
  SHALL PROPOSE SYSTEM TO ENGINEER.





Sheet Subset:

Subset Sheets:





No Revisions:

Revised:

Void:

NH 0242-056

19358

Sheet Number

POUR POINT J - ACCESS ROAD

KLT

Designer:

Detailer:

Sheet Subset: EROSION

CDT Structure

Subset Sheets: J-22 of 41





EB US 24

NOTES:

1. ALL BMPS SHALL BE INSTALLED ACCORDING TO M-208-1 AND SECTION 208 UNLESS APPROVED OTHERWISE BY THE ENGINEER.

Project No./Code

NH 0242-056

19358

Sheet Number

2. MAJOR CONTOUR INTERVALS SHOWN FOR CLARITY. SEE WALL PLANS FOR ADDITIONAL INFORMATION.

Know what's **below**. Call before you dig.



Know what's **below**.

Call before you dig.

EB US 24



NOTES:

INFORMATION.

1. ALL BMPS SHALL BE INSTALLED ACCORDING TO M-208-1 AND SECTION 208 UNLESS APPROVED OTHERWISE BY THE ENGINEER.

2. MAJOR CONTOUR INTERVALS SHOWN FOR CLARITY. SEE WALL PLANS F