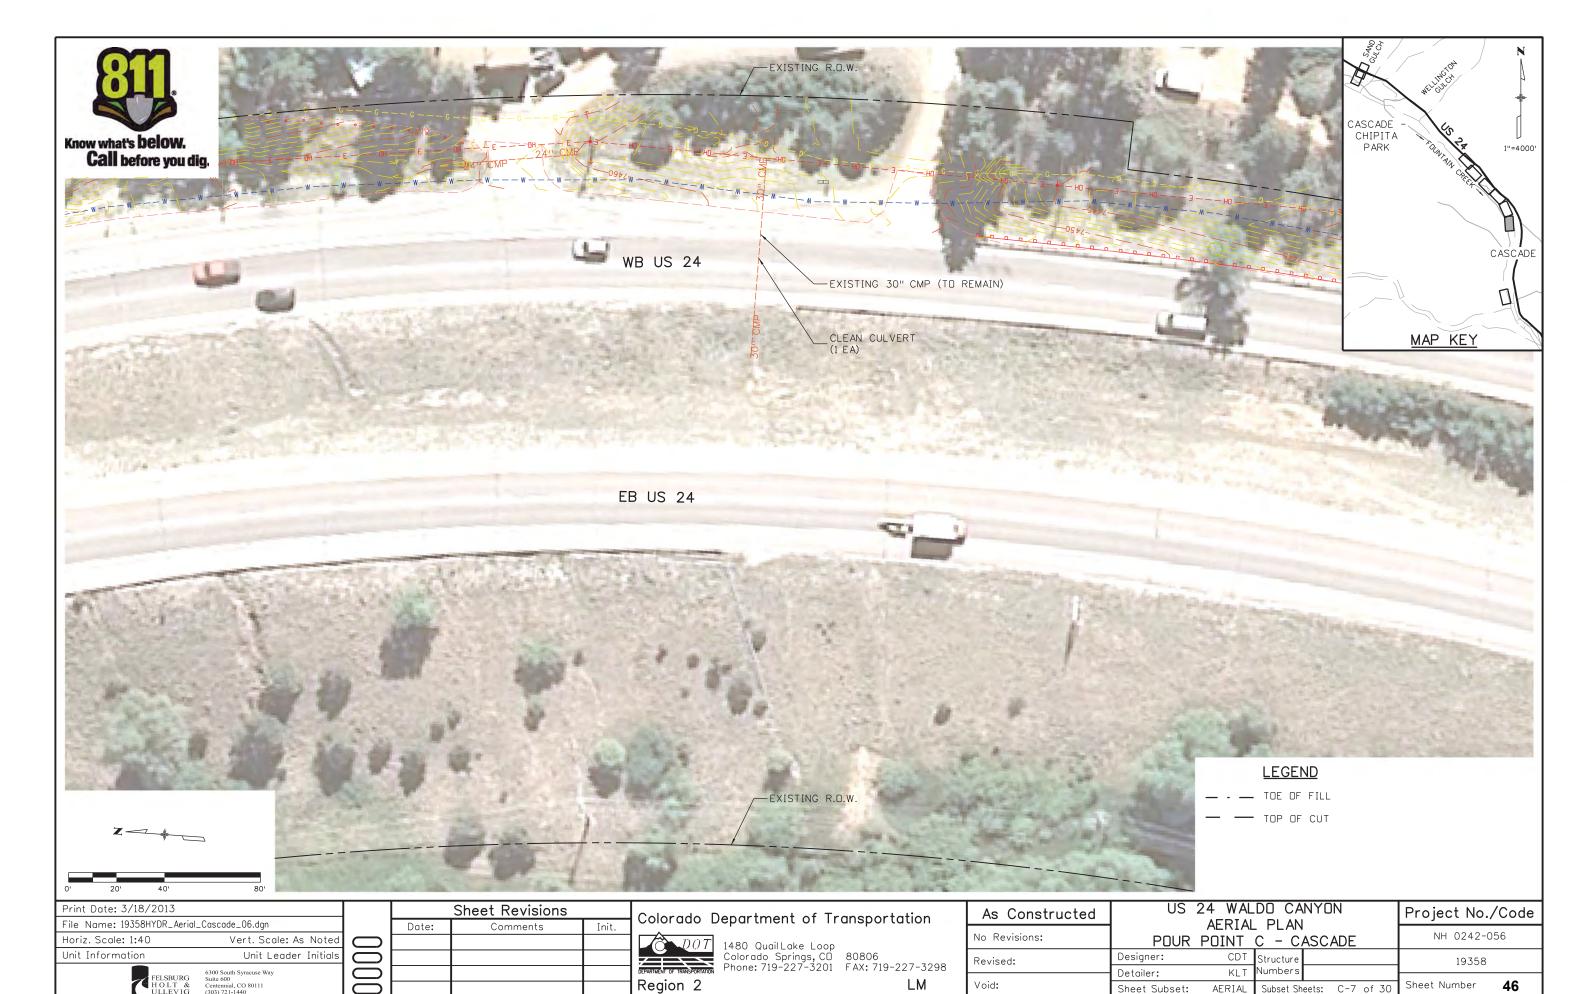

|  | As Constructed     | Contract Information               | Project No./Code |  |
|--|--------------------|------------------------------------|------------------|--|
|  | , 10 0011011 00100 | Contractor:                        | NH 0242-056      |  |
|  | No Revisions:      | Resident Engineer: DAVE WATT       |                  |  |
|  | Revised:           | Project Engineer: LESLEY MACE      | 19358            |  |
|  |                    | PROJECT STARTED: / / ACCEPTED: / / |                  |  |
|  | Void:              | Comments:                          | Sheet Number 1C  |  |