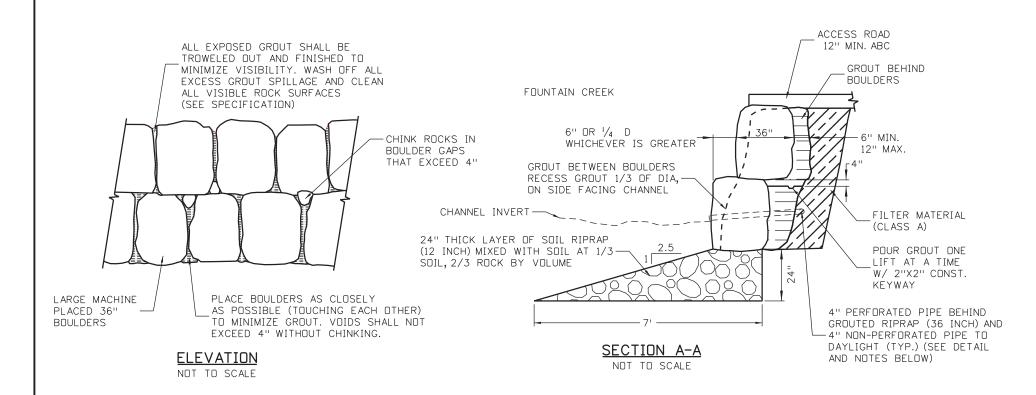

|    |
| DEPARTMENT OF TRANSPORTATION | Pr |
| Region 2                     |    |

480 QuailLake Loop Colorado Springs, CO 80806 Phone: 719-227-3201 FAX: 719-227-3298 LM

| As Constructed | US 24 WAL<br>GENMETE        | Project No./Code     |                 |  |
|----------------|-----------------------------|----------------------|-----------------|--|
| No Revisions:  | 0_0                         | - ACCESS ROAD        | NH 0242-056     |  |
| Revised:       | Designer: CDT Detailer: KLT | Structure<br>Numbers | 19358           |  |
| Void:          | Sheet Subset: ROADWAY       | ļ                    | Sheet Number 77 |  |







NOTE: SEE GRADING AND SECTION DETAIL

6540

6540







Void:

Sheet Subset: ROADWAY

Sheet Number

Subset Sheets: J-9 of 41

Region 2



EROSION CONTROL BLANKET (STRAW/COCONUT) (SEE EROSION CONTROL -PLANS FOR LOCATION AND QUANTITIES) FINISHED GRADE -DESIGN RIPRAP GRADE SOIL RIPRAP (d50) (SEE PLANS) (MIX SOIL AND RIPRAP) TOPSOIL 6" TYP. DEPTH= 2' MIN. SUBGRADE VARIES (SEE PLANS) PEPARE COMPACTED SUBGRADE PER SPECIFICATIONS OR PLACE ON UNDISTURBED SUBGRADE OR SLOPE VARIES GEOTEXTILE (EROSION CONTROL) (SEE PLANS)

# SOIL RIPRAP (d50) TYPICAL SECTION NOT TO SCALE

SOIL RIPRAP (12 INCH) NOTES:

- SOIL RIPRAP DETAILS ARE APPLICABLE TO SLOPED AREAS. REFER TO THE PLAN FOR ACTUAL LOCATION AND LIMITS.
- 2. MIX UNIFORMLY 2/3 RIPRAP BY VOLUME WITH 1/3 OF APPROVED SOIL BY VOLUME FROM THE ENGINEER PRIOR TO PLACEMENT.
- 3. PLACE STONE-SOIL MIX TO RESULT IN SECURELY INTERLOCKED ROCK AT THE DESIGN THICKNESS. GRADE COMPACT AND LEVEL TO ELI