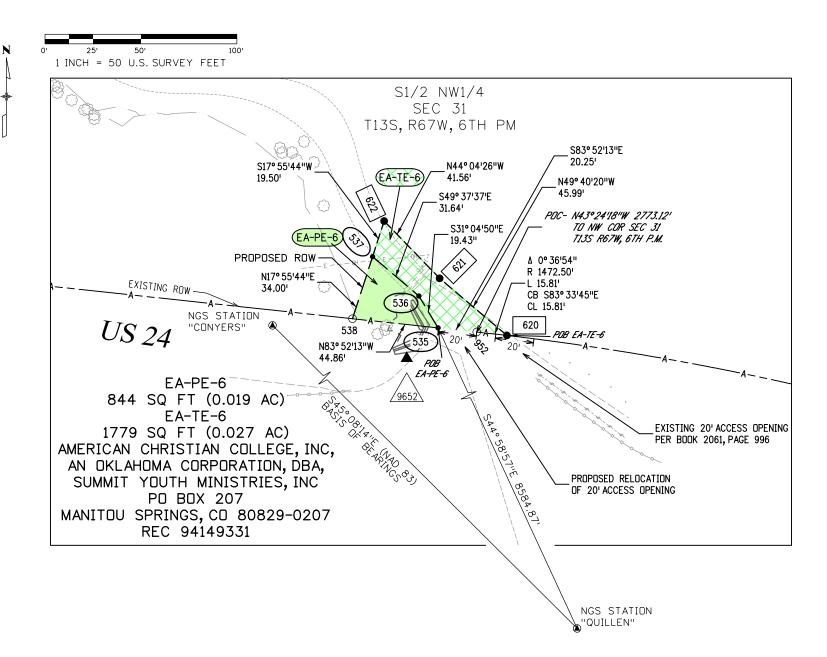

|                           |          |      |                 |          |  |
|       |                           |          |      |                 |          |  |
|       |                           |          |      |                 |          |  |
|       |                           |          |      |                 |          |  |
|       |                           |          |      |                 |          |  |
|       |                           |          |      |                 |          |  |

Sheet Revisions Farnsworth 755 FORGE ROAD, SUITE 150 OLORADO SPRINGS, COLORADO 809 '19) 590-9194 / (719) 590-9111 Fax

RIGHT OF WAY EXHIBIT EA-PE-6 & EA-TE-6 Project Number: NH 0242-056 Project Location: U.S. 24 Fire Mitigation - Cascade EL PASO COUNTY, COLORADO

Region 2



Notes:

1. Right-of-way for Waldo Canyon Creek is an exception to title; however, exact location and size of this right-of-way is unknown at this time, and can not be depicted.

XXX

| TABULATION OF TEMPORARY EASEMENT POINTS TO BE STAKED |              |             |             |  |  |  |
|------------------------------------------------------|--------------|-------------|-------------|--|--|--|
| Point No.                                            | Northing(ft) | Easting(ft) | Description |  |  |  |
| 620                                                  | 381056.34    | 162825.94   |             |  |  |  |
| 621                                                  | 381086.1     | 162790.88   |             |  |  |  |
| 622                                                  | 381115.96