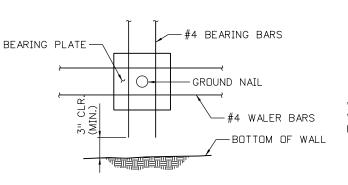

ls

Sheet Revisions

Init.

Region 2

Date:

☐ 15' GROUND NAIL

Print Date: 3/15/2013

Horiz. Scale: 1:10

Unit Information

File Name: 19358 SN Elevation.dgn



Colorado Department of Transportation

1480 QuailLake Loop Colorado Springs, CD 80806 Phone: 719-227-3201 FAX: 719-227-3298 US 24 WALDO CANYON WALL ELEVATION

B. Arndt Structure

Numbers

Subset Sheets:

M. Walz

Designer:

Detailer:

Sheet Subset:

As Constructed

No Revisions:

Revised:

Void:

Project No./Code

NH 0242-056

19358

91

Sheet Number



SHALL BE INSTALLED THROUGHOUT THE ENTIRE SHOTCRETE FACING, INCLUDING THE FACING BEYOND THE GROUND NAILS. 2. MAXIMUM EDGE DISTANCE OF 3 FT FOR

REINFORCEMENT OF THE SHOTCRETE FACING

- EACH ROW OF GROUND NAILS AT END OF WALL.

4. 3" MIN. COVER ON ALL REINFORCING EXPOSED TO GROUND.



# TYPICAL REINFORCEMENT BOTTOM ROW OF GROUND NAILS



# TYPICAL SHOTCRETE FACING PANEL REINFORCEMENT



TYPICAL STRIP DRAIN DETAIL



TYPICAL SHOTCRETE FACING REINFORCEMENT - END OF WALL (NOTE 1)



GROUND NAIL CROSS SECTION A-A'



BEARING PLATE DETAIL

| 3. | THE | MINIMUM | SHOTCRETE | THICKNESS | IS | 8 | IN. |
|----|-----|---------|-----------|-----------|----|---|-----|
|    | FOR | WALL FA | CE.       |           |    |   |     |

| Yeh and As Consulting Engin            | sociates, Inc. eers & Scientists |
|----------------------------------------|----------------------------------|
| ShootfilmBroidngneatBorranch-Unit 0221 | Unit Leader Ini6aN₩              |
| Horiz. Scale: 1:1                      | Vert. Scale: As Noted            |
| File Name: 19358 SNW Details01.dg      | n