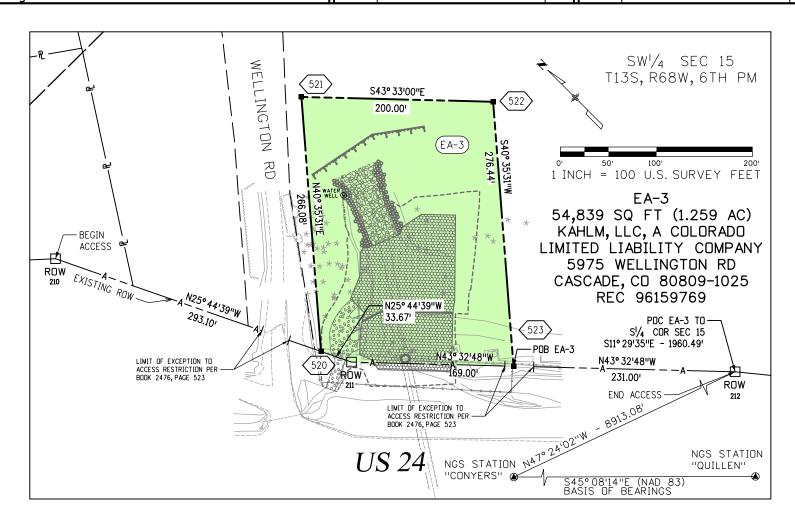

### **DEPARTMENT OF TRANSPORTATION STATE OF COLORADO**

Related Projects:

P. E. UNDER PROJECT: Project Number Project Code:

XXXXXXXXX XXXXX

R.O.W. Projects:

R.O.W. Project Description

XXXXXXXXXXXXXX

CONSTRUCTION BID PLANS OF PROPOSED **PROJECT NO. NH 0242-056** US 24 - WALDO CANYON POST FIRE FLOOD MITIGATION **EL PASO COUNTY** 