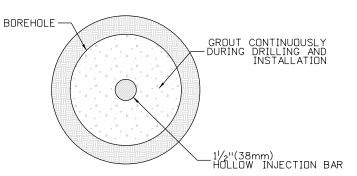

1480 QuailLake Loop Colorado Springs, CD 80806 Phone: 719-227-3201 FAX: 719-227-3298 US 24 WALDO CANYON WALL ELEVATION

B. Arndt Structure

Numbers

Subset Sheets:

M. Walz

Designer:

Detailer:

Sheet Subset:

As Constructed

No Revisions:

Revised:

Void:

Project No./Code

NH 0242-056

19358

91

Sheet Number



SHALL BE INSTALLED THROUGHOUT THE ENTIRE SHOTCRETE FACING, INCLUDING THE FACING BEYOND THE GROUND NAILS. 2. MAXIMUM EDGE DISTANCE OF 3 FT FOR

REINFORCEMENT OF THE SHOTCRETE FACING

- EACH ROW OF GROUND NAILS AT END OF WALL.

4. 3" MIN. COVER ON ALL REINFORCING EXPOSED TO GROUND.



# TYPICAL REINFORCEMENT BOTTOM ROW OF GROUND NAILS



# TYPICAL SHOTCRETE FACING PANEL REINFORCEMENT



TYPICAL STRIP DRAIN DETAIL



TYPICAL SHOTCRETE FACING REINFORCEMENT - END OF WALL (NOTE 1)



GROUND NAIL CROSS SECTION A-A'



BEARING PLATE DETAIL

| 3. | THE | MINIMUM | SHOTCRETE | THICKNESS | IS | 8 | IN. |
|----|-----|---------|-----------|-----------|----|---|-----|
|    | FOR | WALL FA | CE.       |           |    |   |     |

| Yeh and As Consulting Engin            | sociates, Inc. eers & Scientists |
|----------------------------------------|----------------------------------|
| ShootfilmBroidngneatBorranch-Unit 0221 | Unit Leader Ini6aN₩              |
| Horiz. Scale: 1:1                      | Vert. Scale: As Noted            |
| File Name: 19358 SNW Details01.dg      | n                                |
| Print Date: 3/15/2013                  |                                  |

| Sheet Revisions  Date: Comments Init. |  |  |  |  |
|-------------------------------