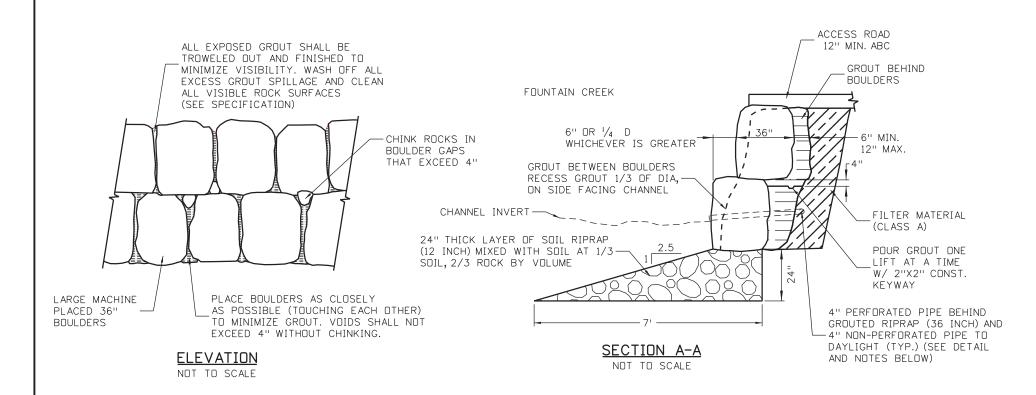

|    |
| DEPARTMENT OF TRANSPORTATION | Pr |
| Region 2                     |    |

480 QuailLake Loop Colorado Springs, CO 80806 Phone: 719-227-3201 FAX: 719-227-3298 LM

| As Constructed | US 24 WAL<br>GENMETE        | Project No./Code     |                 |  |  |
|----------------|-----------------------------|----------------------|-----------------|--|--|
| No Revisions:  | POUR POINT J                | NH 0242-056          |                 |  |  |
| Revised:       | Designer: CDT Detailer: KLT | Structure<br>Numbers | 19358           |  |  |
| Void:          | Sheet Subset: ROADWAY       | ļ                    | Sheet Number 77 |  |  |







NOTE: SEE GRADING AND SECTION DETAIL

6540

6540







Void:

Sheet Subset: ROADWAY

Sheet Number

Subset Sheets: J-9 of 41

Region 2



EROSION CONTROL BLANKET (STRAW/COCONUT) (SEE EROSION CONTROL -PLANS FOR LOCATION AND QUANTITIES) FINISHED GRADE -DESIGN RIPRAP GRADE SOIL RIPRAP (d50) (SEE PLANS) (MIX SOIL AND RIPRAP) TOPSOIL 6" TYP. DEPTH= 2' MIN. SUBGRADE VARIES (SEE PLANS) PEPARE COMPACTED SUBGRADE PER SPECIFICATIONS OR PLACE ON UNDISTURBED SUBGRADE OR SLOPE VARIES GEOTEXTILE (EROSION CONTROL) (SEE PLANS)

# SOIL RIPRAP (d50) TYPICAL SECTION NOT TO SCALE

SOIL RIPRAP (12 INCH) NOTES:

- SOIL RIPRAP DETAILS ARE APPLICABLE TO SLOPED AREAS. REFER TO THE PLAN FOR ACTUAL LOCATION AND LIMITS.
- 2. MIX UNIFORMLY 2/3 RIPRAP BY VOLUME WITH 1/3 OF APPROVED SOIL BY VOLUME FROM THE ENGINEER PRIOR TO PLACEMENT.
- 3. PLACE STONE-SOIL MIX TO RESULT IN SECURELY INTERLOCKED ROCK AT THE DESIGN THICKNESS. GRADE COMPACT AND LEVEL TO ELI