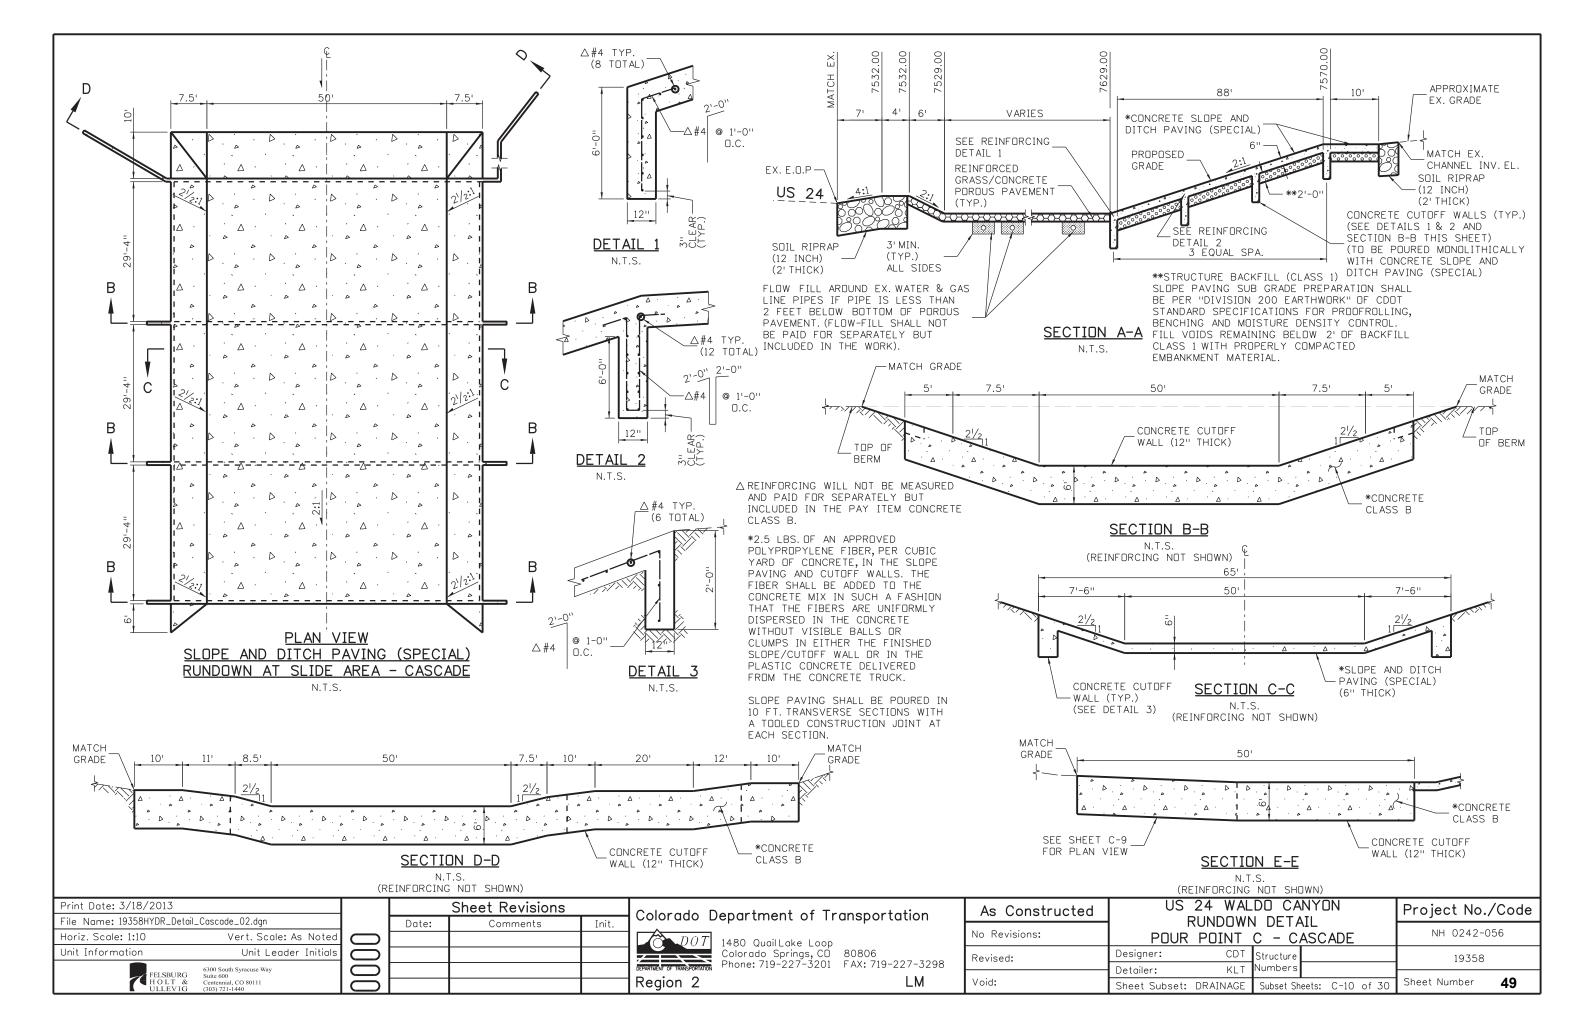

CONSTRUCTION PROJECT CODE NO. 19358

| DWG NO.                                                          | SHEET NO.                                                                         | INDEX OF SHEETS                                                                                                                                                                                                                                                    |
|------------------------------------------------------------------|-----------------------------------------------------------------------------------|--------------------------------------------------------------------------------------------------------------------------------------------------------------------------------------------------------------------------------------------------------------------|
| 1C<br>2<br>3A-5A<br>6-8<br>9<br>10A<br>11-12<br>13C<br>14C<br>15 |                                                                                   | TITLE SHEET R=3 STANDARD PLANS LIST SUMMARY OF APPROX. QUANTITIES R=1 SUMMARY OF APPROX. QUANTITIES GENERAL NOTES STORMWATER MANAGEMENT PLANS STORMWATER MANAGEMENT PLANS SURVEY CONTROL TABULATION CONSTRUCTION TRAFFIC CONTROL TABULATION TABULATION OF POTHOLES |
|                                                                  |                                                                                   | POUR POINT A                                                                                                                                                                                                                                                       |
| 16<br>17-18<br>19-23<br>24-25<br>26-27<br>28-29                  | A-1 A-2 TO A-3 A-4 TO A-8 A-9 TO A-10 A-11 TO A-12 A-13 TO A-14                   | TABULATION OF QUANTITIES REMOVALS / RESETS PLAN DRAINAGE DETAILS GRADING/INITIAL EROSION CONTROL PLANS GRADING/INTERIM EROSION CONTROL PLANS GRADING/FINAL EROSION CONTROL PLANS                                                                                   |
|                                                                  |                                                                                   | POUR POINT B                                                                                                                                                                                                                                                       |
| 30<br>31<br>32-36<br>37<br>38<br>39                              | B-1<br>B-2<br>B-3 TO B-7<br>B-8<br>B-9<br>B-10                                    | TABULATION OF QUANTITIES REMOVALS / RESETS PLAN DRAINAGE DETAILS GRADING/INITIAL EROSION CONTROL PLAN GRADING/INTERIM EROSION CONTROL PLAN GRADING/FINAL EROSION CONTROL PLAN                                                                                      |
|                                                                  |                                                                                   | POUR POINT C                                                                                                                                                                                                                                                       |
| 40A<br>41-47<br>48-51<br>52-57<br>58-63<br>64-69                 | C-1A<br>C-2 TO C-8<br>C-9 TO C-12<br>C-13 TO C-18<br>C-19 TO C-24<br>C-25 TO C-30 | TABULATION OF QUANTITIES (R=1) DRAINAGE AERIAL PLANS DRAINAGE DETAILS GRADING/INITIAL EROSION CONTROL PLANS GRADING/INTERIM EROSION CONTROL PLANS GRADING/FINAL EROSION CONTROL PLANS                                                                              |