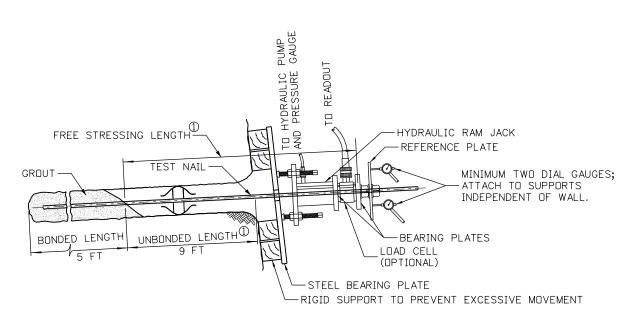

| 148<br>Col |
|------------------------------|------------|
|                              | Pho        |
| DEPARTMENT OF TRANSPORTATION | FIIC       |
| Region 2                     |            |

80 QuailLake Loop Norado Springs, CD 80806 one: 719-227-3201 FAX: 719-227-3298 LM

| As Constructed | US 24 WAL<br>GROUND NA          | Project No./Code       |                 |  |
|----------------|---------------------------------|------------------------|-----------------|--|
| No Revisions:  | GINDON INF                      | NH 0242-056            |                 |  |
| Revised:       |                                 | Structure              | 19358           |  |
| Void:          | Detailer: M. Walz Sheet Subset: | Numbers Subset Sheets: | Sheet Number 92 |  |



### VERIFICATION GROUND NAIL TEST SETUP



(USE IN CASE OF SLOUGHING GROUND)

### NOTES

- I. VERIFICATION NAILS WILL HAVE BONDED, UNBONDED AND FREE STRESSING LENGTHS. PRODUCTION NAILS WIL BE BONDED FOR THE FULL NAIL LENGTH.
- 2. EXCAVATE STABILIZING BERM TO FINAL WALL FACE EXCAVATION LINE FOR SHOTCRETE PLACEMENT. CONTRACTOR SHALL CAREFULLY EXCAVATE STABILIZING BERM TO AVOID HITTING GROUND NAILS BURIED IN THE BERM.

| Print Date: 3/15/2013    |                             |       | Sheet Revisions |       |
|--------------------------|-----------------------------|-------|-----------------|-------|
| File Name: 19358 SNW Tes | ting and Const.dgn          | Date: | Comments        | Init. |
| Horiz. Scale: 1:1        | Vert. Scale: As Note        |       |                 |       |
| Unit