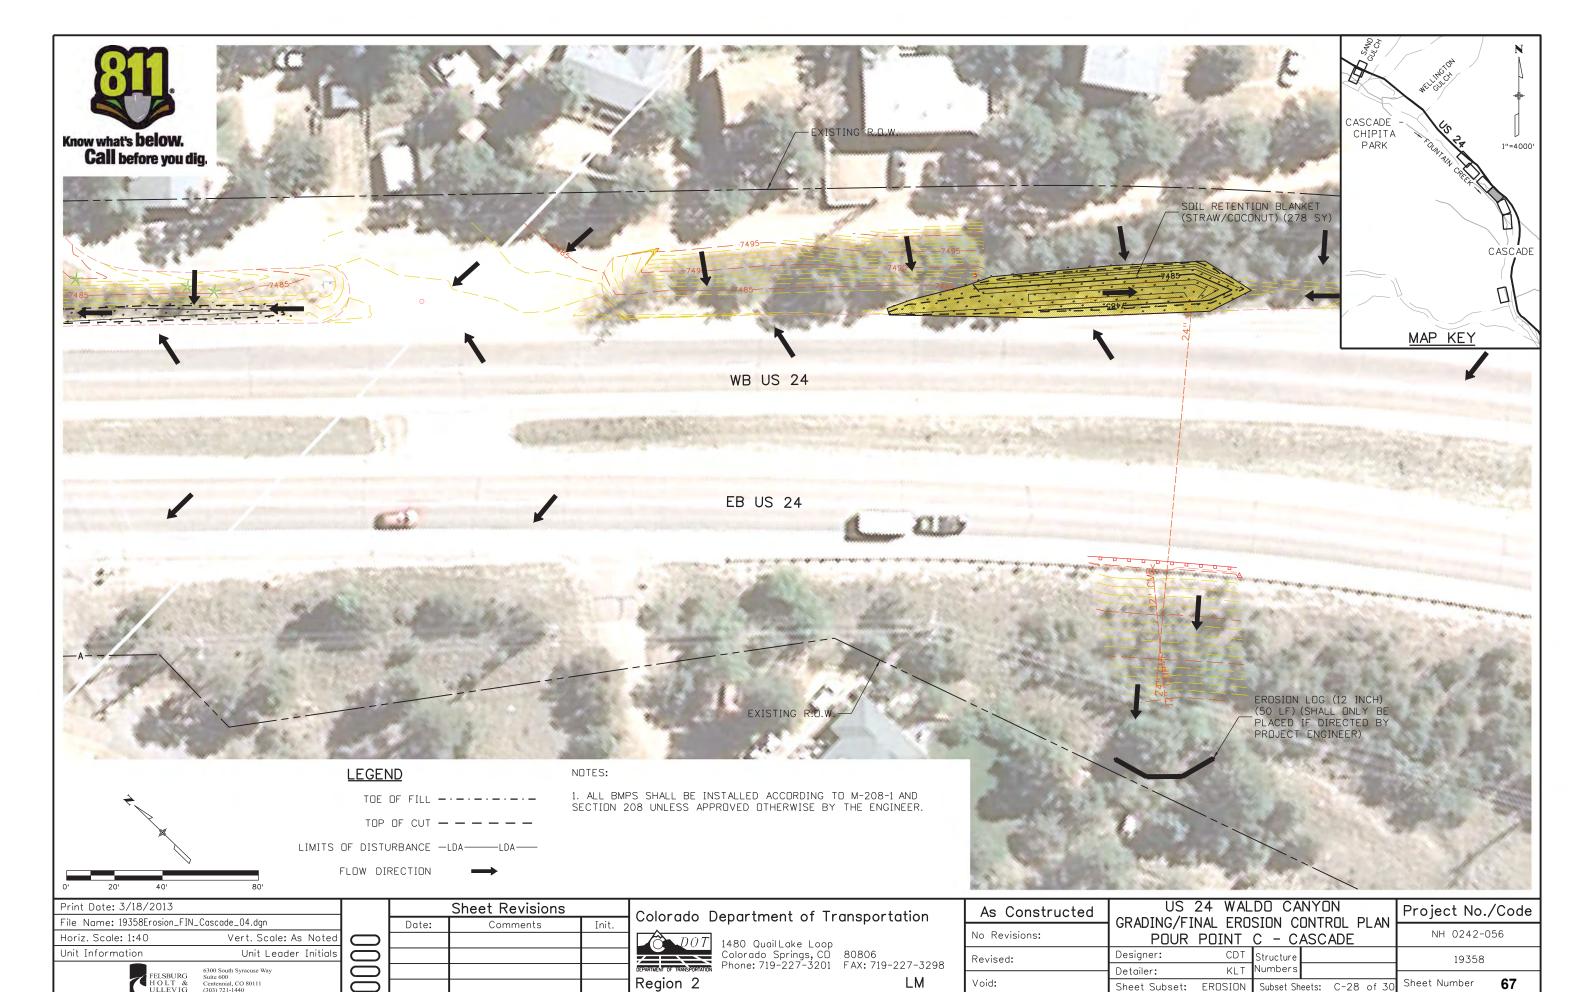

Tr                                                    | ansportation |
|------------|--------------------------------------------------------------------|--------------|
| DOT        | 1480 QuailLake Loop<br>Colorado Springs, CO<br>Phone: 719-227-3201 | 80806        |

7-3298 Re

| As Constructed | US 24 WALDO CANYON DETAIL |                           | Project No./Code |  |
|----------------|---------------------------|---------------------------|------------------|--|
| No Revisions:  |                           | C - CASCADE               | NH 0242-056      |  |
| Revised:       |                           | Structure<br>Numbers      | 19358            |  |
| Void:          | Betalier: KET             | Subset Sheets: C-11 of 30 | Sheet Number 50  |  |







































# Kellv 10:37:55 AM K:\112266-06\19358\Hvdraulics\Drawinas\19358HYDR\_Tabs\_Earthwork\_WaldaCvn.d

## POUR POINT H TABULATION

| CONTRACT ITEM NO. | CONTRACT ITEM                                | UNIT | QUANTITY |
|-------------------|----------------------------------------------|------|----------|
| 201-00001         | CLEARING AND GRUBBING                        | LS   | 1        |
| 202-00035         | REMOVAL OF PIPE                              | LF   | 4        |
| 202-04002         | CLEAN CULVERT                                | EA   | 1        |
| 203-01622         | SWEEPING (WITH PICKUP BROOM)                 | HR   | 40       |
| 208-00034         | GRAVEL BAG                                   | LF   | 150      |
| 208-00045         | CONCRETE WASHOUT STRUCTURE