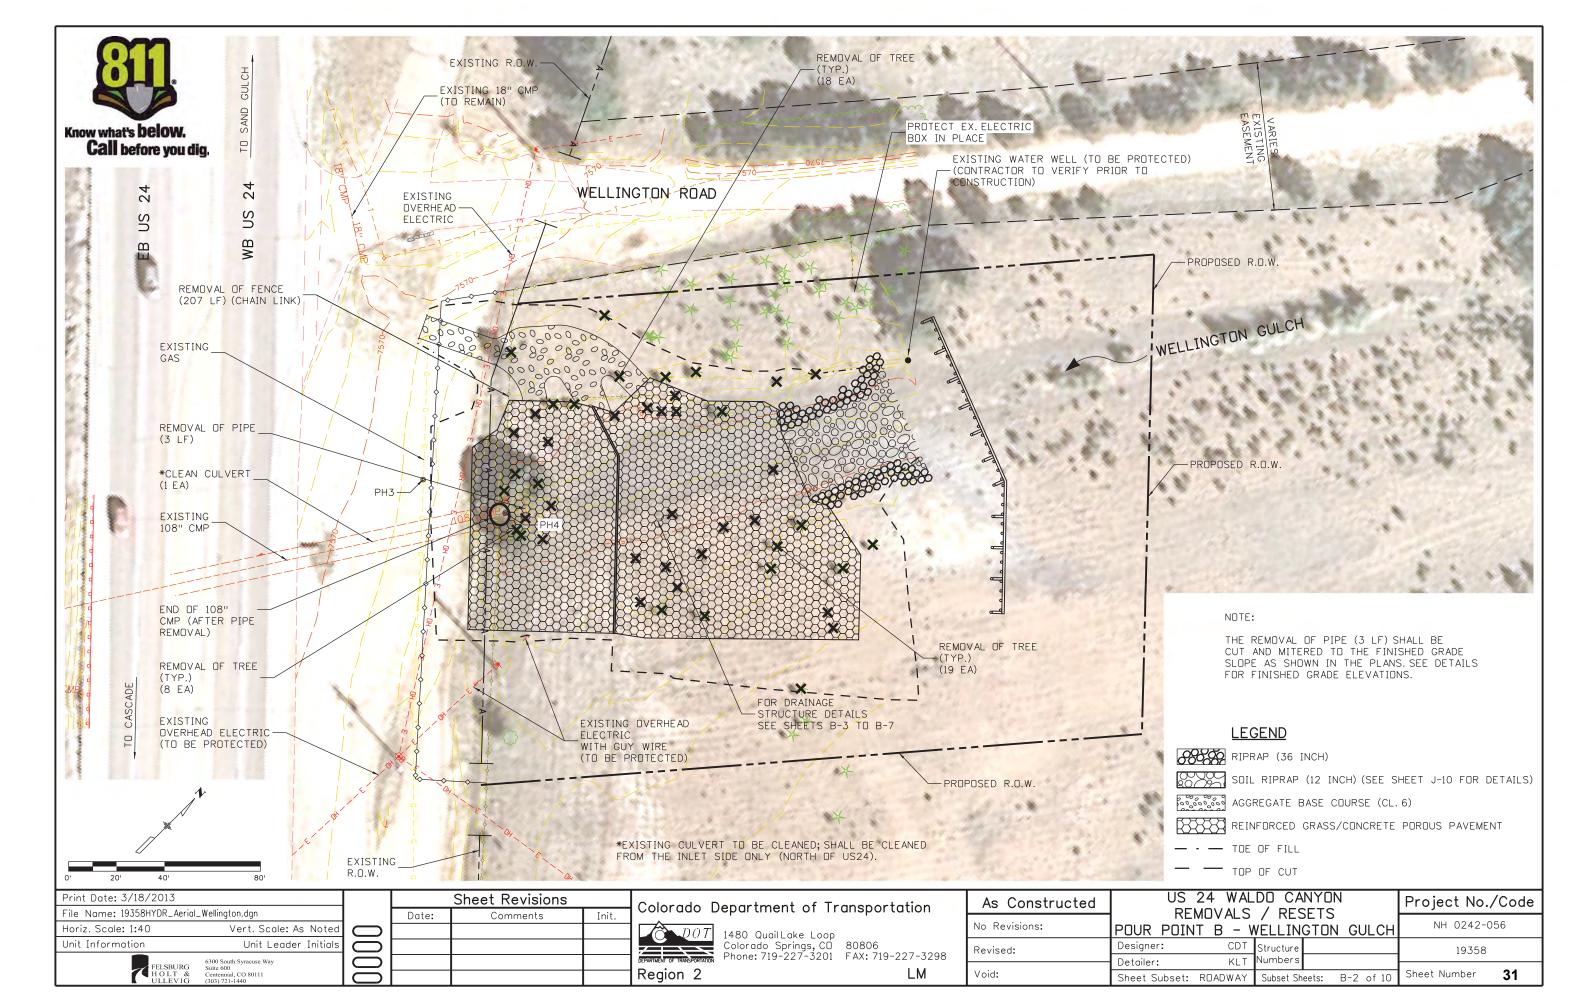

|  |  |  |

Colorado Department of Transportation

1480 QuailLake Loop
Colorado Springs, CD 80806
Phone: 719-227-3201 FAX: 719-227-3298

Region 2

27-3298 F

| As Constructed | US 24 WALDO CANYON TABULATION |     |                      | Project No./ | Code      |              |    |
|----------------|-------------------------------|-----|----------------------|--------------|-----------|--------------|----|
| No Revisions:  | POUR POINT B                  |     |                      | STON         | GULCH     | NH 0242-05   | 6  |
| Revised:       | Designer:                     | _   | Structure<br>Numbers |              |           | 19358        |    |
| Void:          | Detailer:<br>Sheet Subset:    | TAB | Subset She           | ets:         | B-1 of 10 | Sheet Number | 30 |







LM

Void:

Sheet Subset: DRAINAGE

Sheet Number

Subset Sheets: B-4 of 10

33

### POINT DATA TABLE - POUR POINT B - GRADING

| OINI DAIA IA |           | IADLL     | 1 0011 1  | OTIAL D        |  |  |
|--------------|-----------|-----------|-----------|----------------|--|--|
| POINT        | NORTHING  | EASTING   | ELEVATION | DESCRIPTION    |  |  |
| G1           | 396162.89 | 148013.92 | 7569.00   | FINISHED GRADE |  |  |
| G2           | 396174.65 | 148008.24 | 7569.00   | FINISHED GRADE |  |  |
| G3           | 396195.33 | 148023,80 | 7569.00   | FINISHED GRADE |  |  |
| G4           | 396216.23 | 148047.68 | 7568.00   | FINISHED GRADE |  |  |
| G5           | 396142.14 | 148044.32 | 7558.00   | FINISHED GRADE |  |  |
| G6           | 396158.61 | 148051.16 | 7567.00   | FINISHE