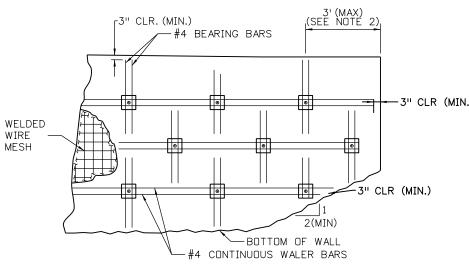

### SUMMARY OF APPROXIMATE QUANTITIES

|      | Index |       | Contract Item No. | Contract Item                             | Unit |      | Point A<br>d Gulch |      | Point B<br>ton Gulch |      | Point C<br>scade |      | Point H<br>Canyon |       | Point J<br>ow Falls | Overal | Project   | Proje | ct Totals |
|------|-------|-------|-------------------|-------------------------------------------|------|------|--------------------|------|----------------------|------|------------------|------|-------------------|-------|---------------------|--------|-----------|-------|-----------|
| Book | Page  | Sheet | 20090000000       |                                           |      | Plan | As Const.          | Plan | As Const.            | Plan | As Const.        | Plan | As Const.         | Plan  | As Const.           | Plan   | As Const. | Plan  | As Con    |
|      |       |       | 601-01000         | CONCRETE CLASS B                          | CY   | 43   |                    | 22   |                      | 103  |                  | 15   |                   |       |                     |        | -         | 183   |           |
|      |       |       | 601-03050         | CONCRETE CLASS D (WALL)                   | CY   |      |                    |      |                      |      |                  | 13   |                   |       |                     |        |           | 13    |           |
|      |       |       | 602-00000         | REINFORCING STEEL                         | LB   |      |                    |      |                      |      |                  | 750  |                   |       |                     |        |           | 750   |           |
|      |       |       | 603-01240         | 24 INCH REINFORCED CONCRETE PIPE (CIP)    | LF   |      |                    |      |                      | 154  |                  |      |                   |       |                     |        |           | 154   |           |
|      |       |       | 603-01420         | 42 INCH REINFORCED CONCRETE PIPE (CIP)    | LF   |      |                    |      |                      | 108  |                  |      |                   |       |                     |        |           | 108   |           |
|      |       |       | 603-05024         | 24 INCH REINFORCED CONCRETE END SECTION   | EA   |      |                    |      |                      | 4    |                  |      |                   |       |                     |        |           | 4     |           |
|      |       |       | 603-05042         | 42 INCH REINFORCED CONCRETE END SECTION   | EA   |      |                    |      |                      | 2    |                  |      |                   |       |                     |        |           | 2     |           |
|      |       |       | 604-50050         | INLET GRATING AND FRAME SPECIAL           | EA   |      |                    |      |                      | 1    |                  |      |                   |       |                     |        |           | 1     |           |
|      |       |       | 607-01000         | FENCE BARBED WIRE WITH METAL POSTS        | LF   | 120  |                    |      |                      |      |                  |      |                   |       |                     |        |           | 120   |           |
|      |       |       | 607-53172         | FENCE CHAIN LINK (72 INCH)                | LF   |      |                    |      |                      |      |                  |      |                   | 174   |                     | 4000   |           | 4174  |           |
|      |       |       | 607-53173         | FENCE CHAIN LINK (SPECIAL) (72 INCH)      | LF   |      |                    | 260  |                      |      |                  |      |                   |       |                     |        |           | 260   |           |
|      |       |       | 607-55100         | WIRE MESH                                 | SF   |      |                    |      |                      |      |                  |      |                   | 52330 |                     |        |           | 52330 |           |
|      |       |       | 607-60212         | 12 FOOT GATE SINGLE (CHAIN LINK)          | EA   |      |                    | 2    |                      |      |                  |      |                   |       |                     |        |           | 2     |           |
|      |       |       | 607-60274         | 24 FOOT GATE DOUBLE (CHAIN LINK)          | EA   |      |                    |      |                      |      |                  |      |                   |       |                     | Ť      |           | 1     |           |
|      |       |       | 608-00100         | REINFORCED GRASS/CONCRETE POROUS PAVEMENT | SY   | 354  |                    | 1598 |                      | 491  |                  |      |                   |       |                     |        |           | 2443  |           |
|      |       |       | 609-21020         | CURB AND GUTTER TYPE 2 (SECTION II-B)     | LF   |      |                    |      | PI                   |      |                  |      |                   | 390   |                     |        |           | 390   |           |
|      |       |       | 615-00620         | LOG DEFLECTOR                             | EA   | -1   |                    | 1    |                      | +    |                  |      |                   |       |                     |        |           | 2     |           |
|      |       |       | 620-00002         | FIELD OFFICE (CLASS 2)                    | EA   |      |                    |      |                      |      |                  |      |                   |       |                     | ă      |           | *     |           |
|      |       |       | 620-00012         | FIELD LABORATORY (CLASS 2)                | EA   |      |                    | 1    |                      |      |                  |      |                   |       |                     | 1      |           | 1     |           |