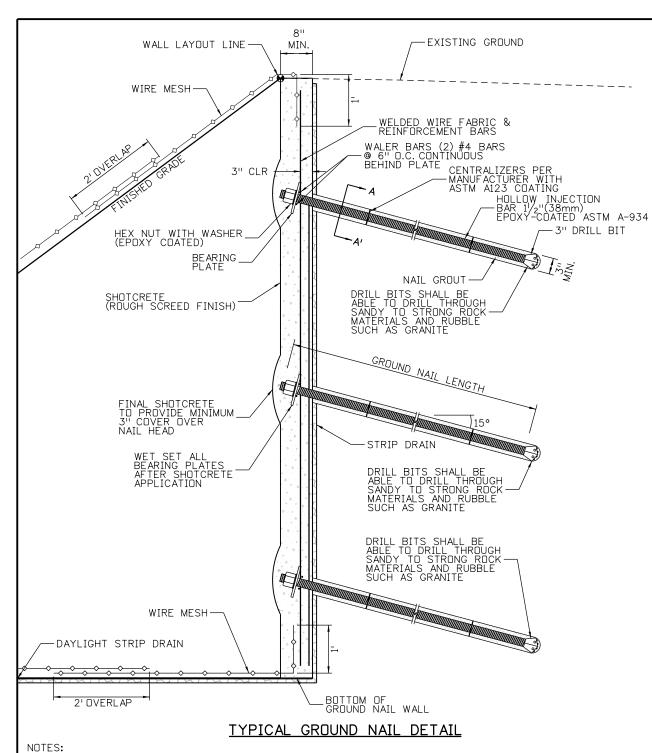

| Sheet Subset:     | Subset Sheets:   | Sheet Number <b>87</b> |







GNL= GROUND NAIL LENGTH

⊕ 15' SACRIFICIAL GROUND NAIL LOCATIONS (BOND BREAKER IN UPPER 10' OF BAR)

Yeh and Associates, Inc.
Consulting Engineers & Scientists

Vert. Scale: As Noted

Unit Leader Initials

Sheet Revisions

Init.

Region 2

Date:

☐ 15' GROUND NAIL

Print Date: 3/15/2013

Horiz. Scale: 1:10

Unit Information

File Name: 19358 SN Elevation.dgn



Colorado Department of Transportation

1480 QuailLake Loop Colorado Springs, CD 80806 Phone: 719-227-3201 FAX: 719-227-3298 US 24 WALDO CANYON WALL ELEVATION

B. Arndt Structure

Numbers

Subset Sheets:

M. Walz

Designer:

Detailer:

Sheet Subset:

As Constructed

No Revisions:

Revised:

Void:

Project No./Code

NH 0242-056

19358

91

Sheet Number



SHALL BE INSTALLED THROUGHOUT THE ENTIRE SHOTCRETE FACING, INCLUDING THE FACING BEYOND THE GROUND NAILS. 2. MAXIMUM EDGE DISTANCE OF 3 FT FOR

REINFORCEMENT OF THE SHOTCRETE FACING

- EACH ROW OF GROUND NAILS AT END OF WALL.

4. 3" MIN. COVER ON ALL REINFORCING EXPOSED TO GROUND.



# TYPICAL REINFORCEMENT BOTTOM ROW OF GROUND NAILS



# TYPICAL SHOTCRETE FACING PANEL REINFORCEMENT



TYPICAL STRIP DRAIN DETAIL



TYPICAL SHOTCRETE FACING REINFORCEMENT - END OF WALL (NOTE 1)



GROUND NAIL CROSS SECTION A-A'



BEARING PLATE DETAIL

| 3. | THE | MINIMUM | SHOTCRETE | THICKNESS | IS | 8 | IN. |
|----|-----|---------|-----------|-----------|----|---|-----|
|    | FOR | WALL FA | CE.       |           |    |   |     |

| Yeh and As Consulting Engin            | sociates, Inc. eers & Scienti