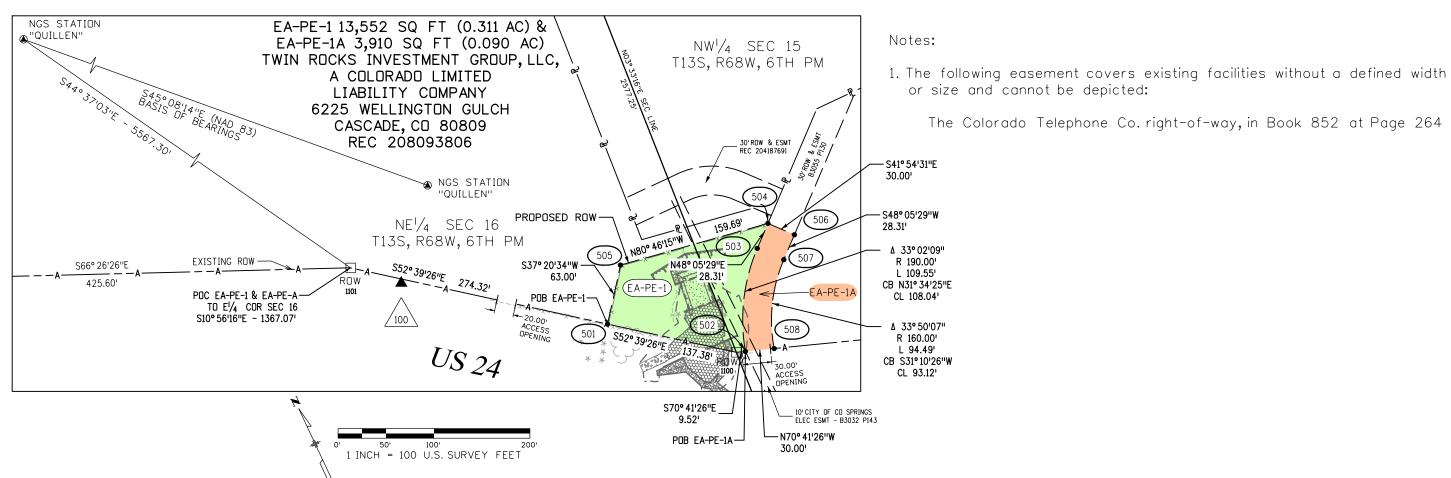

|
|      |                           |          |      |                 |          |      |                 |
|      |                           |          |      |                 |          |      |                 |
|      |                           |          |      |                 |          |      |                 |
|      |                           |          |      |                 |          |      |                 |
|      |                           |          |      |                 |          |      |                 |

Farnsworth 55 FORGE ROAD, SUITE 150 DLORADO SPRINGS, COLORADO 80º

RIGHT OF WAY EXHIBIT EA-PE-1 & AE-PE-1A Project Number: NH 0242-056 Project Location: U.S. 24 Fire Mitigation - Cascade

EL PASO COUNTY, COLORADO 19) 590-9194 / (719) 590-9111 Fax



FOUND R.O.W. MONUMENT COORDINATE TABLE Easting(ft) Description

1.5" AL CAP - LS 12043

1.5" AL CAP - LS 12043

ROW

Point No.

1100

1101

Northing(ft)

397703.28

397952.90

| TABULATION OF PERMANENT EASEMENT MONUMENTS TO BE SET |              |             |                       |  |  |
|------------------------------------------------------|--------------|-------------|-----------------------|--|--|
| Point No.                                            | Northing(ft) | Easting(ft) | Description           |  |  |
| 501                                                  | 397786.62    | 145890.09   | CDOT TYPE VI MONUMENT |  |  |
| 502                                                  | 397700.14    | 146008.30   | CDOT TYPE VI MONUMENT |  |  |
| 503