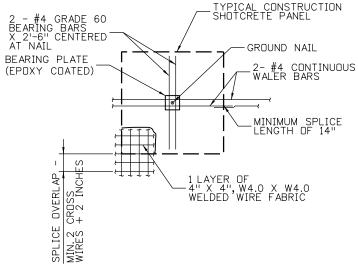

D NAIL

Print Date: 3/15/2013

Horiz. Scale: 1:10

Unit Information

File Name: 19358 SN Elevation.dgn



Colorado Department of Transportation

1480 QuailLake Loop Colorado Springs, CD 80806 Phone: 719-227-3201 FAX: 719-227-3298 US 24 WALDO CANYON WALL ELEVATION

B. Arndt Structure

Numbers

Subset Sheets:

M. Walz

Designer:

Detailer:

Sheet Subset:

As Constructed

No Revisions:

Revised:

Void:

Project No./Code

NH 0242-056

19358

91

Sheet Number



SHALL BE INSTALLED THROUGHOUT THE ENTIRE SHOTCRETE FACING, INCLUDING THE FACING BEYOND THE GROUND NAILS. 2. MAXIMUM EDGE DISTANCE OF 3 FT FOR

REINFORCEMENT OF THE SHOTCRETE FACING

- EACH ROW OF GROUND NAILS AT END OF WALL.

4. 3" MIN. COVER ON ALL REINFORCING EXPOSED TO GROUND.



### TYPICAL REINFORCEMENT BOTTOM ROW OF GROUND NAILS



### TYPICAL SHOTCRETE FACING PANEL REINFORCEMENT



TYPICAL STRIP DRAIN DETAIL



TYPICAL SHOTCRETE FACING REINFORCEMENT - END OF WALL (NOTE 1)



GROUND NAIL CROSS SECTION A-A'



BEARING PLATE DETAIL

| 3. | THE | MINIMUM | SHOTCRETE | THICKNESS | IS | 8 | IN. |
|----|-----|---------|-----------|-----------|----|---|-----|
|    | FOR | WALL FA | CE.       |           |    |   |     |

| Yeh and As Consulting Engin            | sociates, Inc.<br>eers & Scientists |
|----------------------------------------|-------------------------------------|
| ShootfilmBroidngneatBorranch-Unit 0221 | Unit Leader Ini6∂1₩                 |
| Horiz. Scale: 1:1                      | Vert. Scale: As Noted               |
| File Name: 19358 SNW Details01.dg      | n                                   |
| P