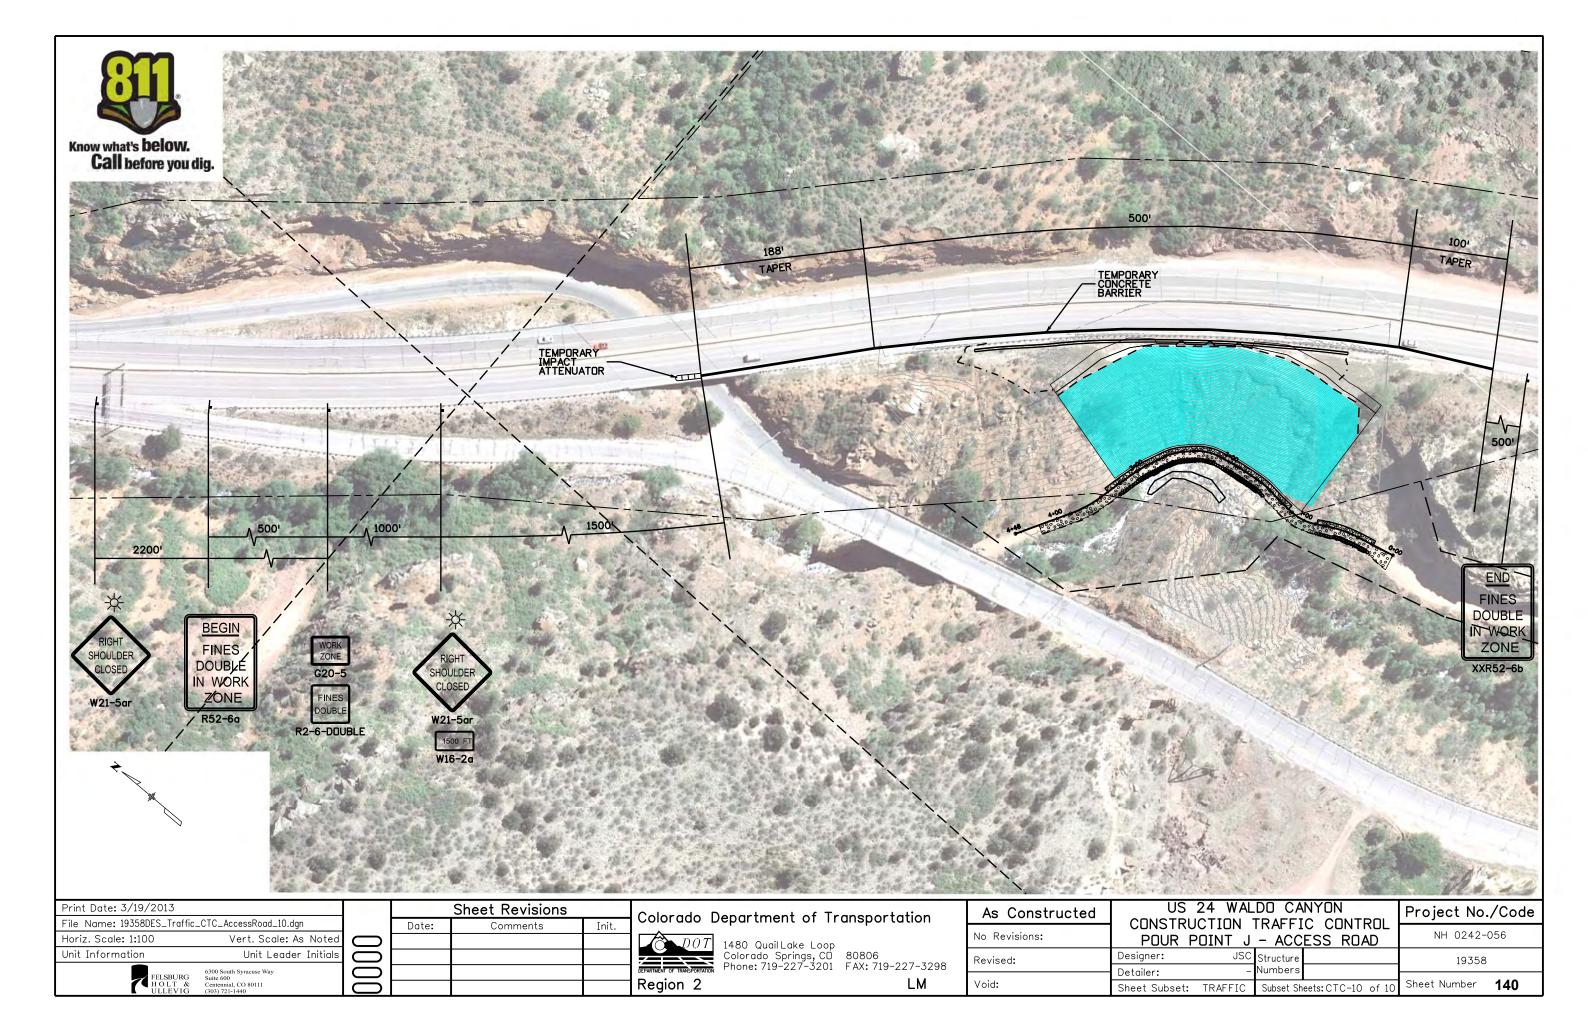

l diagram for project number 14173.

See www.ngs.noaa.gov for data sheets containing detailed location information.

SURVEYOR STATEMENT (R.O.W. MONUMENTS)

Fredrick L. Easton , a professional land surveyor licensed in the State of Colorado, do hereby state to the Colorado Department of Transportation that based upon my knowledge, information and belief, adequate research, calculations and evaluation of survey evidence were performed and the Right-of-Way monuments depicted on this Right-of-Way Plan were set under my responsible charge in accordance with applicable standards of practice defined by Colorado Department of Transportation publications. This statement is not a quaranty or warranty, either expressed or implied.

















Sheet Subset: TRAFFIC

Subset Sheets:CTC-08 of 10