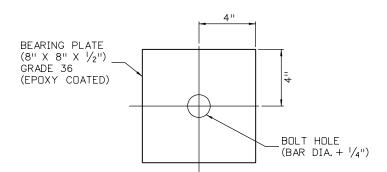

ings, CD 80806 Phone: 719-227-3201 FAX: 719-227-3298 US 24 WALDO CANYON WALL ELEVATION

B. Arndt Structure

Numbers

Subset Sheets:

M. Walz

Designer:

Detailer:

Sheet Subset:

As Constructed

No Revisions:

Revised:

Void:

Project No./Code

NH 0242-056

19358

91

Sheet Number



SHALL BE INSTALLED THROUGHOUT THE ENTIRE SHOTCRETE FACING, INCLUDING THE FACING BEYOND THE GROUND NAILS. 2. MAXIMUM EDGE DISTANCE OF 3 FT FOR

REINFORCEMENT OF THE SHOTCRETE FACING

- EACH ROW OF GROUND NAILS AT END OF WALL.

4. 3" MIN. COVER ON ALL REINFORCING EXPOSED TO GROUND.



# TYPICAL REINFORCEMENT BOTTOM ROW OF GROUND NAILS



# TYPICAL SHOTCRETE FACING PANEL REINFORCEMENT



TYPICAL STRIP DRAIN DETAIL



TYPICAL SHOTCRETE FACING REINFORCEMENT - END OF WALL (NOTE 1)



GROUND NAIL CROSS SECTION A-A'



BEARING PLATE DETAIL

| 3. | THE | MINIMUM | SHOTCRETE | THICKNESS | IS | 8 | IN. |
|----|-----|---------|-----------|-----------|----|---|-----|
|    | FOR | WALL FA | CE.       |           |    |   |     |

| Yeh and As Consulting Engin            | sociates, Inc. eers & Scientists |
|----------------------------------------|----------------------------------|
| ShootfilmBroidngneatBorranch-Unit 0221 | Unit Leader Ini6aN₩              |
| Horiz. Scale: 1:1                      | Vert. Scale: As Noted            |
| File Name: 19358 SNW Details01.dg      | n                                |
| Print Date: 3/15/2013                  |                                  |

| Sheet Revisions  Date: Comments Init. |  |  |  |  |
|---------------------------------------|--|--|--|--|
|