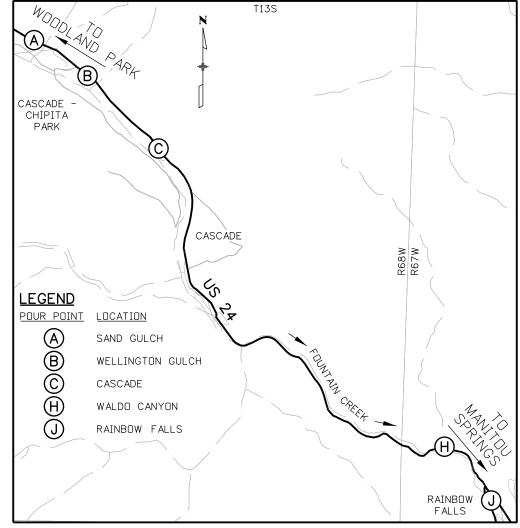

### PROJECT LOCATION MAP

4000'

|                              |                                        | _      |
|------------------------------|----------------------------------------|--------|
| Print Date: 4/22/2013        |                                        | ł      |
| File Name: 19358DES_TitleSht | :C.dgn                                 |        |
| Horiz. Scale: 1:4000         | Vert. Scale: As Noted                  | Œ      |
| Unit Information             | Unit Leader Initials                   | Œ      |
| FELSBURG                     | 6300 South Syracuse Way<br>Suite 600   | R      |
| HOLT & ULLEVIG               | Centennial, CO 80111<br>(303) 721-1440 | $\cup$ |