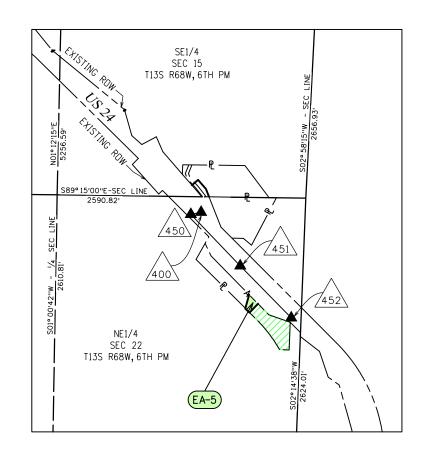

|          | ╟ |
|   |                 |          |      |                 |          |   |
|   |                 |          |      |                 |          |   |

| Farnsworth                                                    |     |
|---------------------------------------------------------------|-----|
| GROUP                                                         | Pro |
| 755 FORGE ROAD, SUITE 150<br>:OLORADO SPRINGS, COLORADO 80907 | Pro |
| 710) 500 0104 ( 710) 500 0111 5                               |     |

RIGHT OF WAY
EXHIBIT EA-5

Project Number: NH 0242-056

Project Location: U.S. 24 Fire Mitigation - Cascade

EL PASO COUNTY, COLORADO

Project Code: Last Mod. Date Subset Sheet No. Sheet Total

Region 2

SECTION 22 T13S, R68W, 6TH PM EL PASO COUNTY, CO





|            |              | PF          | ROJECT CO | ONTROL TABLE                                            |
|------------|--------------|-------------|-----------|---------------------------------------------------------|
| Point No.  | Project Co   | oordinates  | Elev(ft)  | Description                                             |
| Politi No. | Northing(ft) | Easting(ft) | (NAVD88)  | Description                                             |
| 400        | 393870.32    | 150213.02   | 7519.56   | MAG NAIL                                                |
| 450        | 393758.48    | 150106.52   | 7523.40   | MAG NAIL IN ASPHALT SHOULDER OF HWY 24                  |
| 451        | 393221.94    | 150621.04   | 7482.85   | 18" #5 REBAR W/RPC "FARNSWORTH CONTROL POINT"