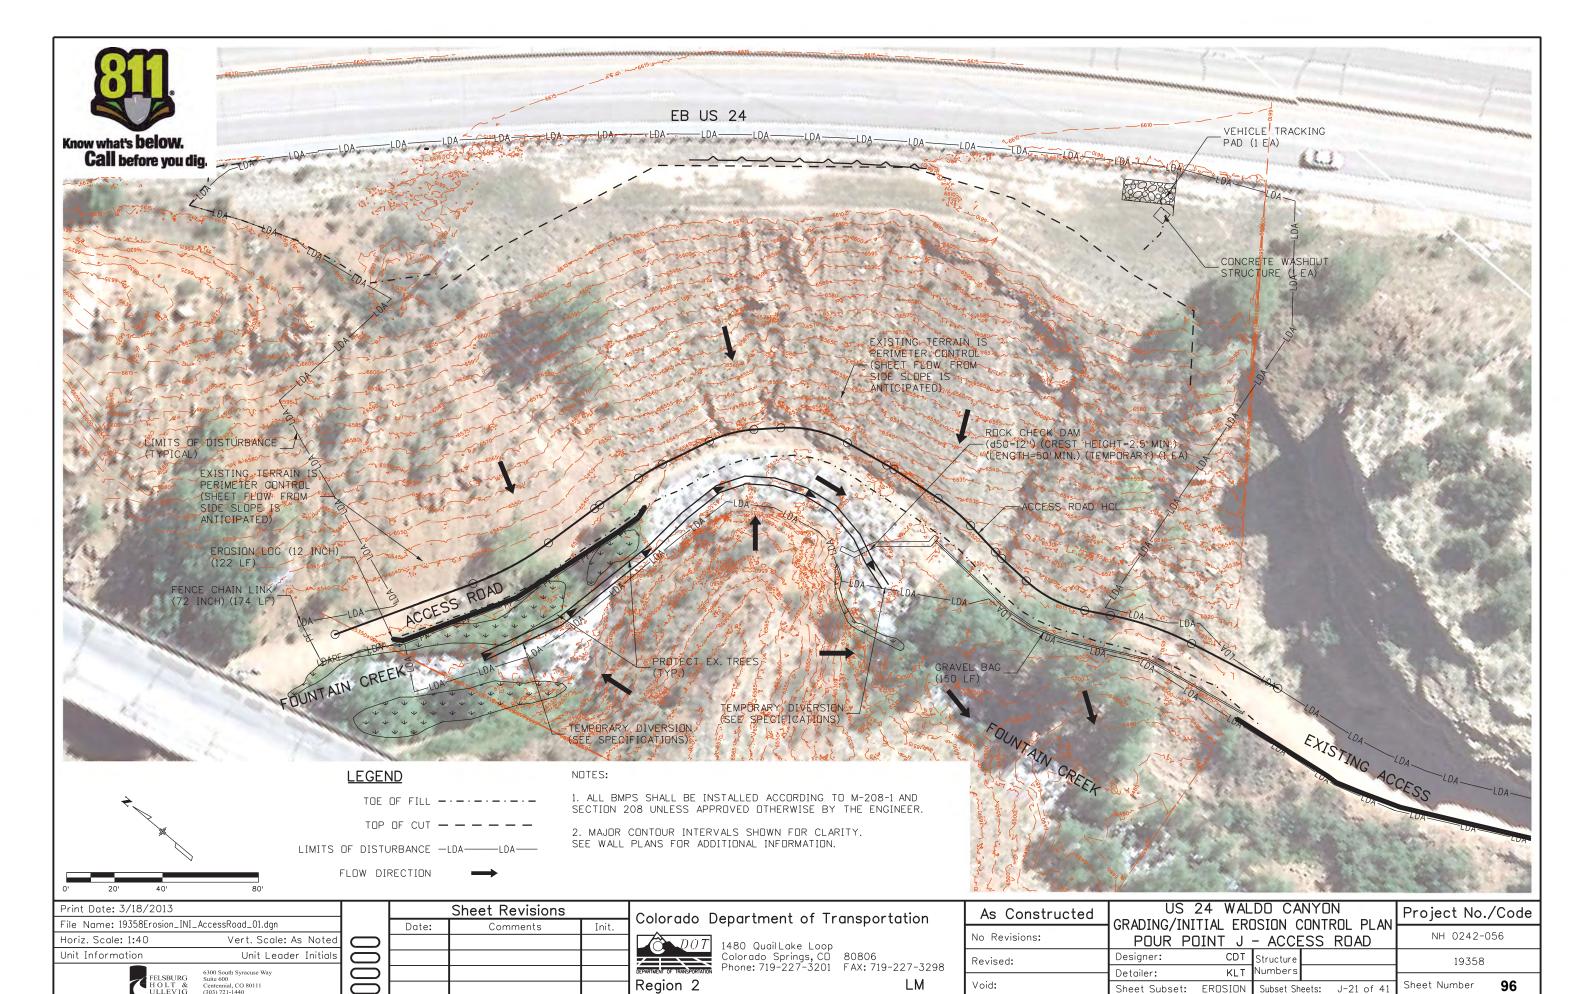

Engineers & Scientists |                 |          |       |

# Colorado Department of Transportation



1480 Quail Lake Loop Colorado Springs, CD 80806 Phone: 719-227-3201 FAX: 719-227-3298

# Region 2

#### US 24 WALDO CANYON GROUND NAIL DETAILS Project No./Code As Constructed NH 0242-056 No Revisions: B. Arndt Structure Designer: Revised: 19358 Numbers M. Walz Detailer: Void: Sheet Number 93 Sheet Subset: Subset Sheets:

# GROUND NAIL TESTING NOTES:

- 1. SEE SPECIFICATIONS FOR TESTING REQUIREMENTS.
- 2. THE TEST SUPPORT SYSTEM (EG. CRIBBING, CHAIRS, BEARING PLATES, ETC.)
  SHALL BE SUFFICIENT TO COMPLETE THE TEST WITHOUT EXCESSIVE DEFLECTION
  OR BEARING FAILURE. IF TEST SETUP IS NOT ADEQUATE FOR TEST, CONTRACTOR
  SHALL PROPOSE SYSTEM TO ENGINEER.





Sheet Subset:

Subset Sheets:





No Revisions:

Revised:

Void:

NH 0242-056

19358

Sheet Number

POUR POINT J - ACCESS ROAD

KLT

Designer:

Detailer:

Sheet Subset: EROSION

CDT Structure

Subset Sheets: J-22 of 41





EB US 24

NOTES:

1. ALL BMPS SHALL BE INSTALLED ACCORDING TO M-208-1 AND SECTION 208 UNLESS APPROVED OTHERWISE BY THE ENGINEER.

Project No./Code

NH 0242-056

19358

Sheet Number

2. MAJOR CONTOUR INTERVALS SHOWN FOR CLARITY. SEE WALL PLANS FOR ADDITIONAL INFORMATION.

Know what's **below**. Call before you dig.



Know what's **below**.

Call before you dig.

EB US 24



NOTES:

INFORMATION.

1. ALL BMPS SHALL BE INSTALLED ACCORDING TO M-208-1 AND SECTION 208 UNLESS APPROVED OTHERWISE BY THE ENGINEER.

2. MAJOR CONTOUR INTERVALS SHOWN FOR CLARITY. SEE WALL PLANS FOR ADDITIONAL

SERPENTINE DR