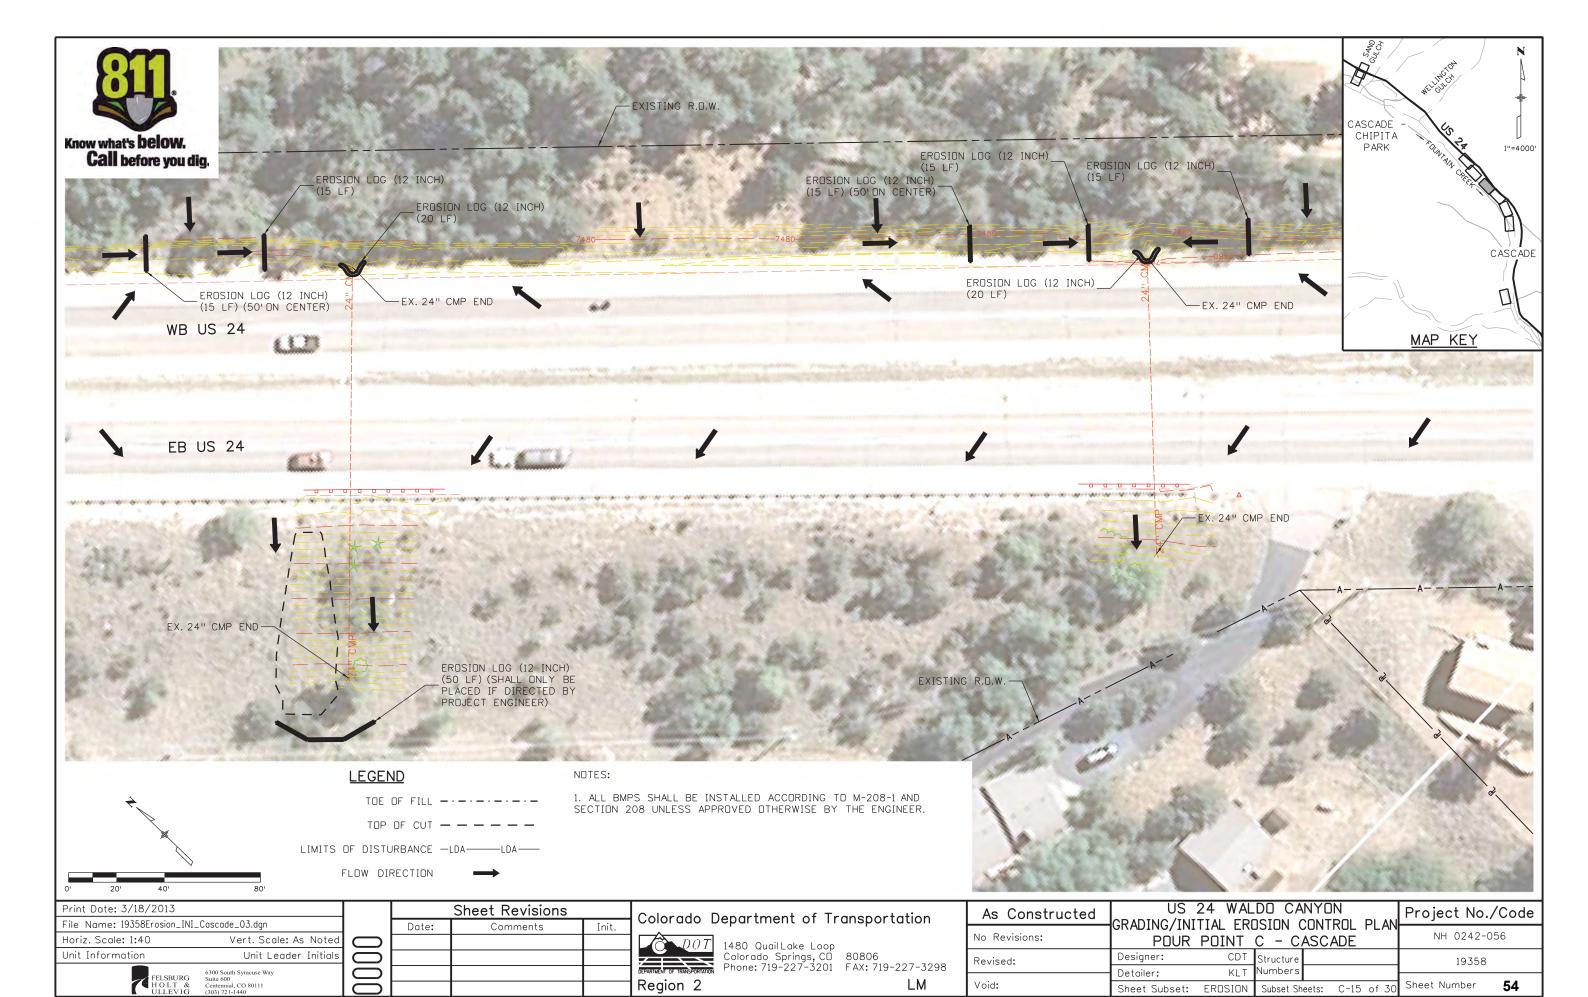

Colorado D | epartment of Tr                                                    | ansportation |
|------------|--------------------------------------------------------------------|--------------|
| DOT        | 1480 QuailLake Loop<br>Colorado Springs, CO<br>Phone: 719-227-3201 | 80806        |

7-3298 Re

| As Constructed | US 24 WALDO CANYON DETAIL |                           | Project No./Code |  |
|----------------|---------------------------|---------------------------|------------------|--|
| No Revisions:  |                           | C - CASCADE               | NH 0242-056      |  |
| Revised:       |                           | Structure<br>Numbers      | 19358            |  |
| Void:          | Betalier: KET             | Subset Sheets: C-11 of 30 | Sheet Number 50  |  |







































# Kellv 10:37:55 AM K:\112266-06\19358\Hvdraulics\Drawinas\19358HYDR\_Tabs\_Earthwork\_WaldaCvn.d

## POUR POINT H TABULATION

| CONTRACT ITEM NO. | CONTRACT ITEM                                | UNIT | QUANTITY |
|-------------------|----------------------------------------------|------|----------|
| 201-00001         | CLEARING AND GRUBBING                        | LS   | 1        |
| 202-00035         | REMOVAL OF PIPE                              | LF   | 4        |
| 202-04002         | CLEAN CULVERT                                | EA   | 1        |
| 203-01622         | SWEEPING (WITH PICKUP BROOM)                 | HR   | 40       |
| 208-00034         | GRAVEL BAG                                   | LF   | 150      |
| 208-00045         | CONCRETE W