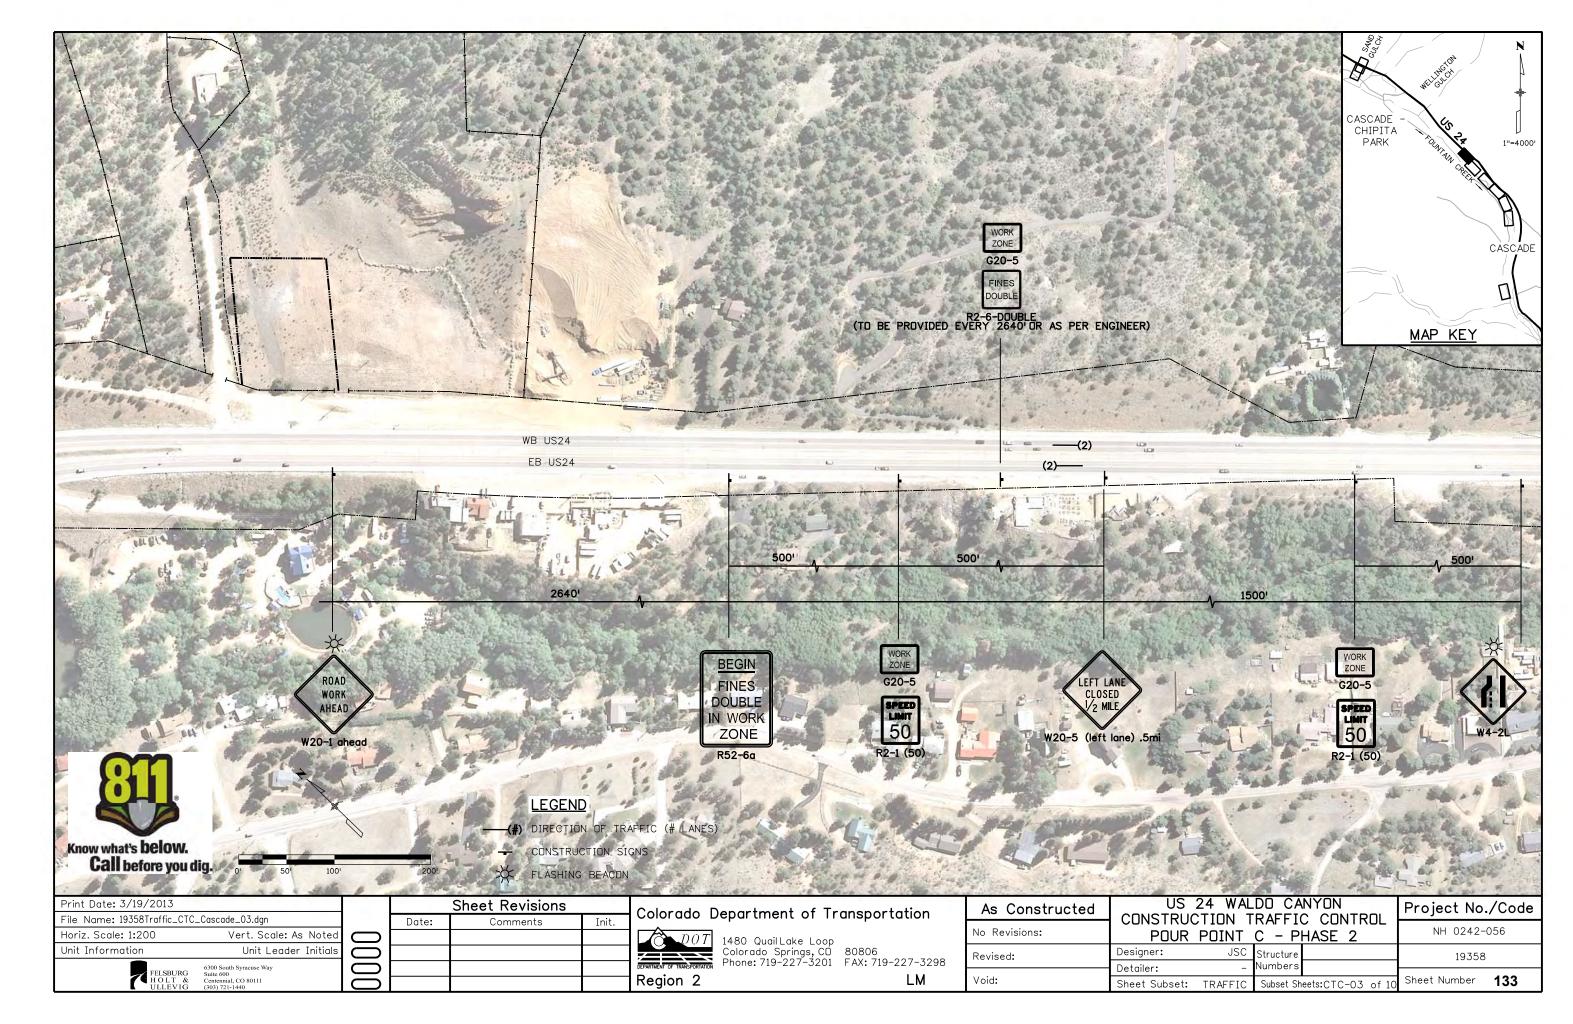

ar mile post 298.15. Said line bears S45° 08'14"E per CDDT control diagram for project number 14173.

See www.ngs.noaa.gov for data sheets containing detailed location information.

SURVEYOR STATEMENT (R.O.W. MONUMENTS)

Fredrick L. Easton , a professional land surveyor licensed in the State of Colorado, do hereby state to the Colorado Department of Transportation that based upon my knowledge, information and belief, adequate research, calculations and evaluation of survey evidence were performed and the Right-of-Way monuments depicted on this Right-of-Way Plan were set under my responsible charge in accordance with applicable standards of practice defined by Colorado Department of Transportation publications. This statement is not a quaranty or warranty, either expressed or implied.

















Sheet Subset: TRAFFIC

Subset Sheets:CTC-08 of 10