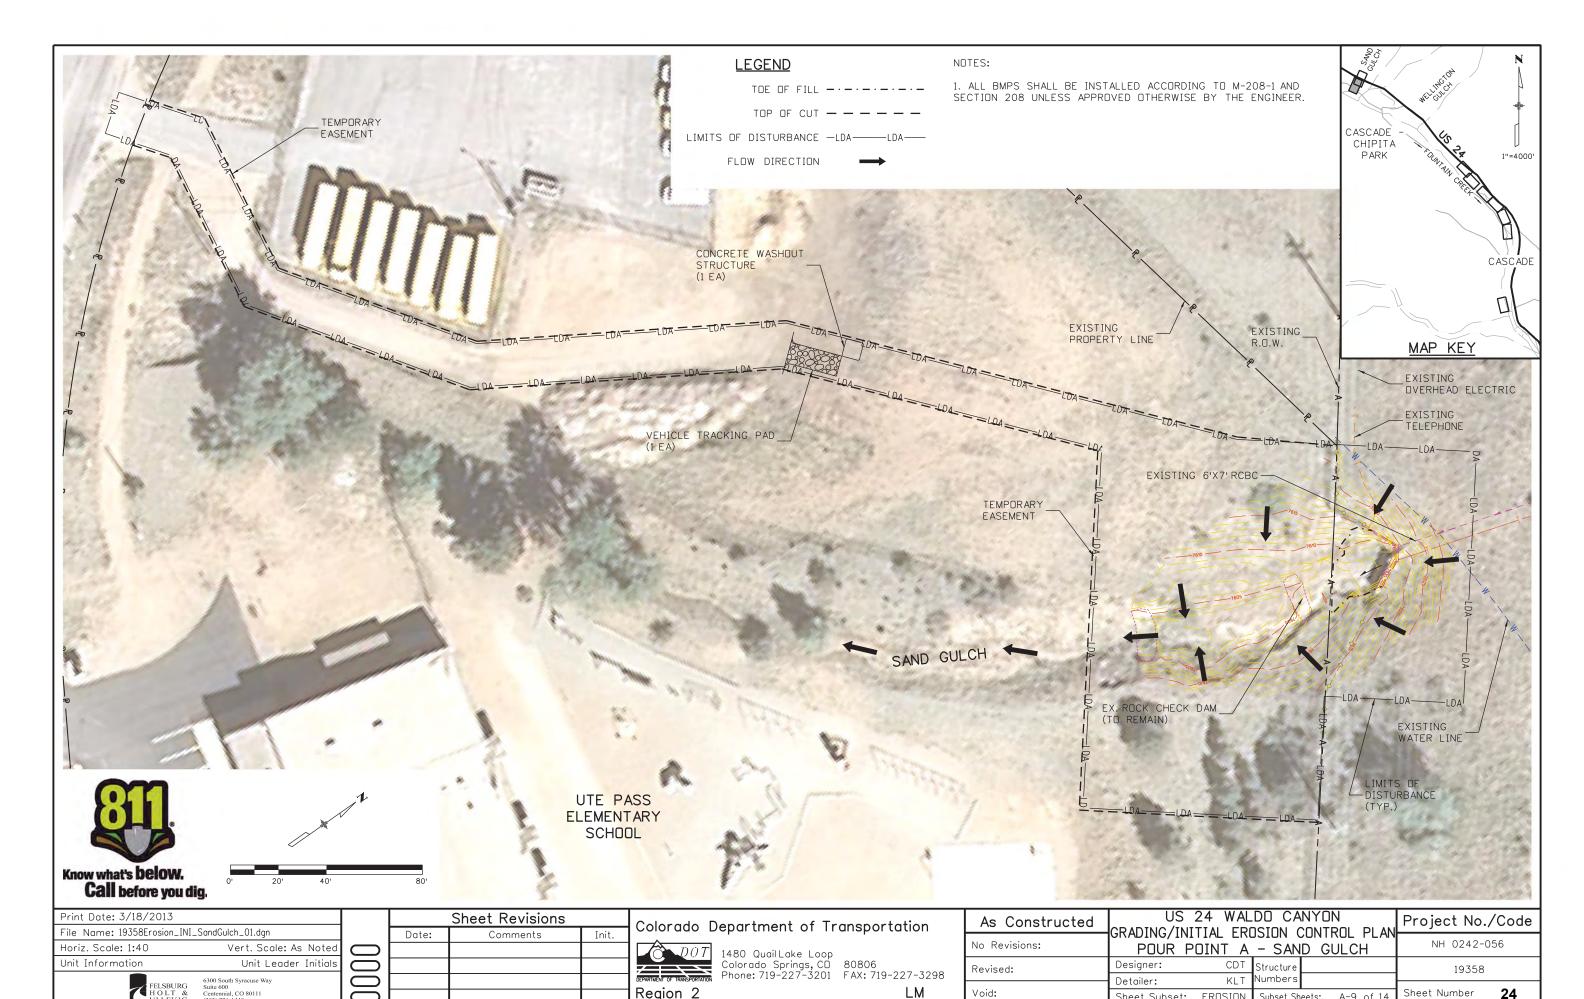

| Project No. | /Code |
|----------------|----------------------------|-------|----------------------|-----------|---------------------------|----|-------------|-------|
| No Revisions:  | POUR POINT A - SAND GULCH  |       |                      | NH 0242-0 | 056                       |    |             |       |
| Revised:       | Designer:                  |       | Structure<br>Numbers |           | 19358                     |    |             |       |
| Void:          | Detailer:<br>Sheet Subset: | 1,721 |                      | A-6 of 14 | Sheet Number              | 21 |             |       |

EXISTING 6'X7' RCBC

-PROPOSED R.O.W.

GUL

←G10

SAND GULCH

Project No./Code

NH 0242-056

19358

Sheet Number

PRIVATE

EASEMENT ACCESS &

IUTILITY

Numbers

Subset Sheets: A-7 of 14





Void:

Sheet Subset: EROSION

Sheet Number

Subset Sheets: A-9 of 14



Sheet Subset: EROSION

Subset Sheets: A-10 of 14



Void:

Sheet Subset: EROSION

Subset Sheets:

Sheet Number







Void:

Sheet Subset: EROSION

Sheet Number

Subset Sheets: A-13 of 14



# lly 10:35:12 AM K:\112266-06\19358\Hydraulics\Drawings\19358HYDR\_Tabs\_Earthwork\_Wellington

### POUR POINT B TABULATION

| CONTRACT ITEM NO. | CONTRACTITEM                                 |     | QUANTITY |
|-------------------|----------------------------------------------|-----|----------|
| 201-00001         | CLEARING AND GRUBBING                        | LS  | 1        |
| 202-00010         | REMOVAL OF TREE                              | EA  | 45       |
| 202-00035         | REMOVAL OF PIPE