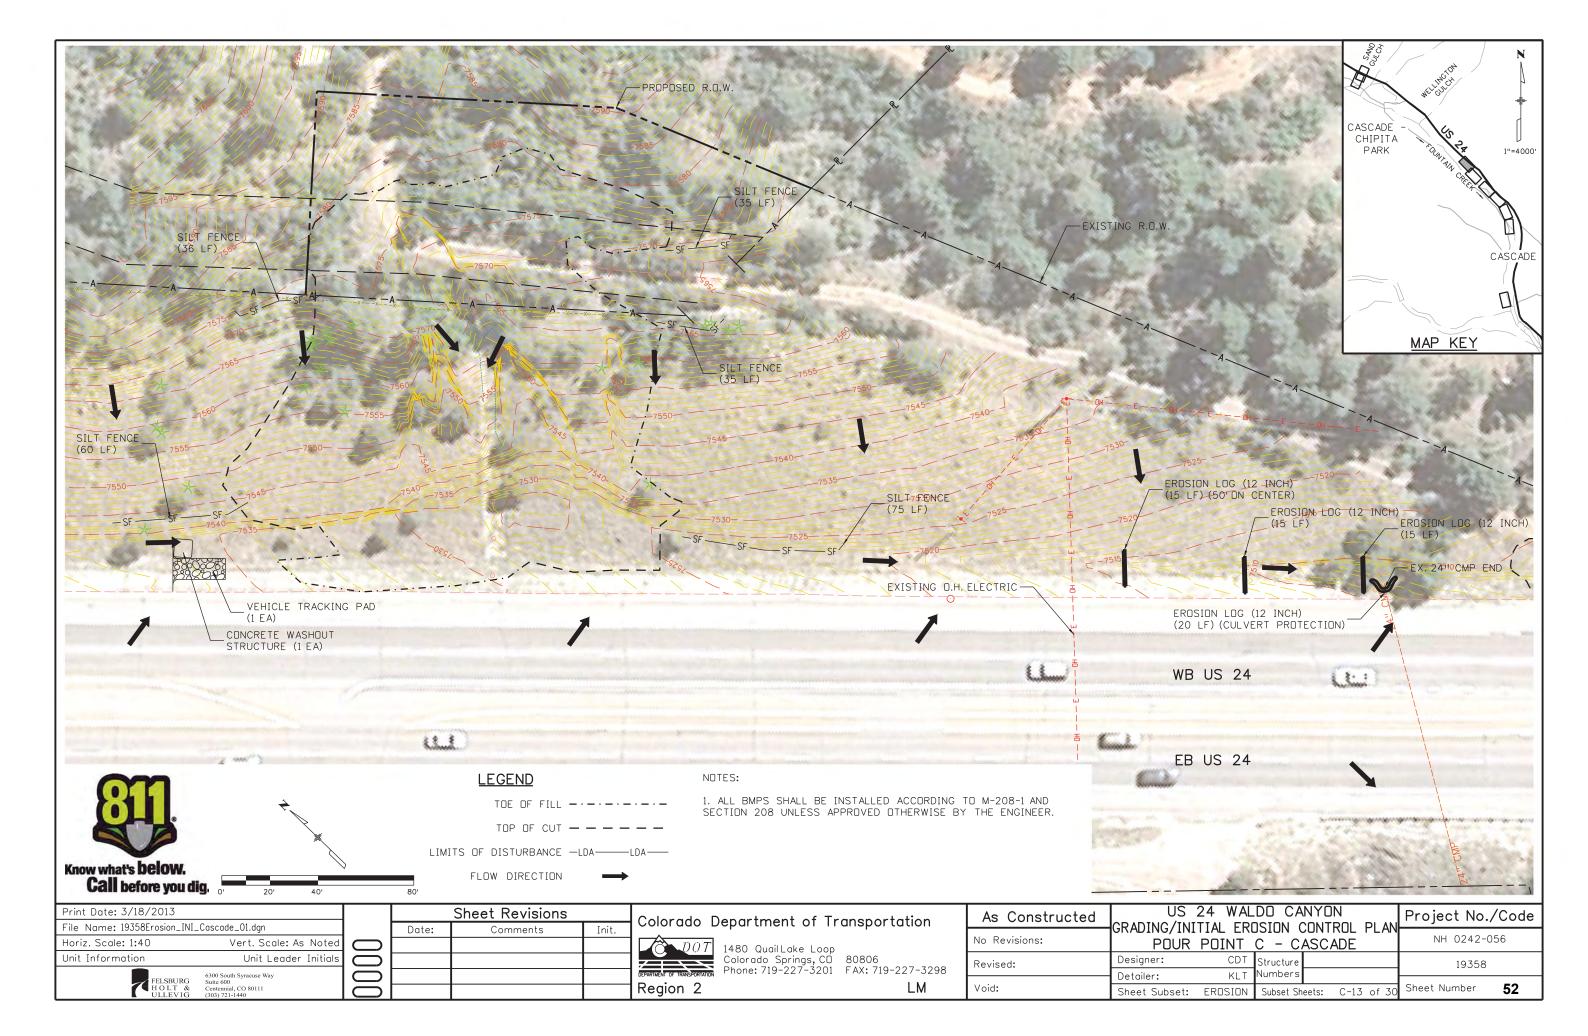

|

| Colorado D | epartment of Tr                                                    | ansportation |
|------------|--------------------------------------------------------------------|--------------|
| DOT        | 1480 QuailLake Loop<br>Colorado Springs, CO<br>Phone: 719-227-3201 | 80806        |

7-3298 Re

| As Constructed | US 24 WALDO CANYON DETAIL |                           | Project No./Code |  |
|----------------|---------------------------|---------------------------|------------------|--|
| No Revisions:  |                           | C - CASCADE               | NH 0242-056      |  |
| Revised:       |                           | Structure<br>Numbers      | 19358            |  |
| Void:          | Betalier: KET             | Subset Sheets: C-11 of 30 | Sheet Number 50  |  |







































# Kellv 10:37:55 AM K:\112266-06\19358\Hvdraulics\Drawinas\19358HYDR\_Tabs\_Earthwork\_WaldaCvn.d

## POUR POINT H TABULATION

| CONTRACT ITEM NO. | CONTRACT ITEM                                | UNIT | QUANTITY |
|-------------------|----------------------------------------------|------|----------|
| 201-00001         | CLEARING AND GRUBBING                        | LS   | 1        |
| 202-00035         | REMOVAL OF PIPE                              | LF   | 4        |
| 202-04002         | CLEAN CULVERT                                | EA   | 1        |
| 203-01622         | SWEEPING (WITH PICKUP BROOM)                 | HR   | 40       |
| 208-00034         | GRAVEL BAG                                   | LF   | 150      |
| 208-00045         | CONCRE