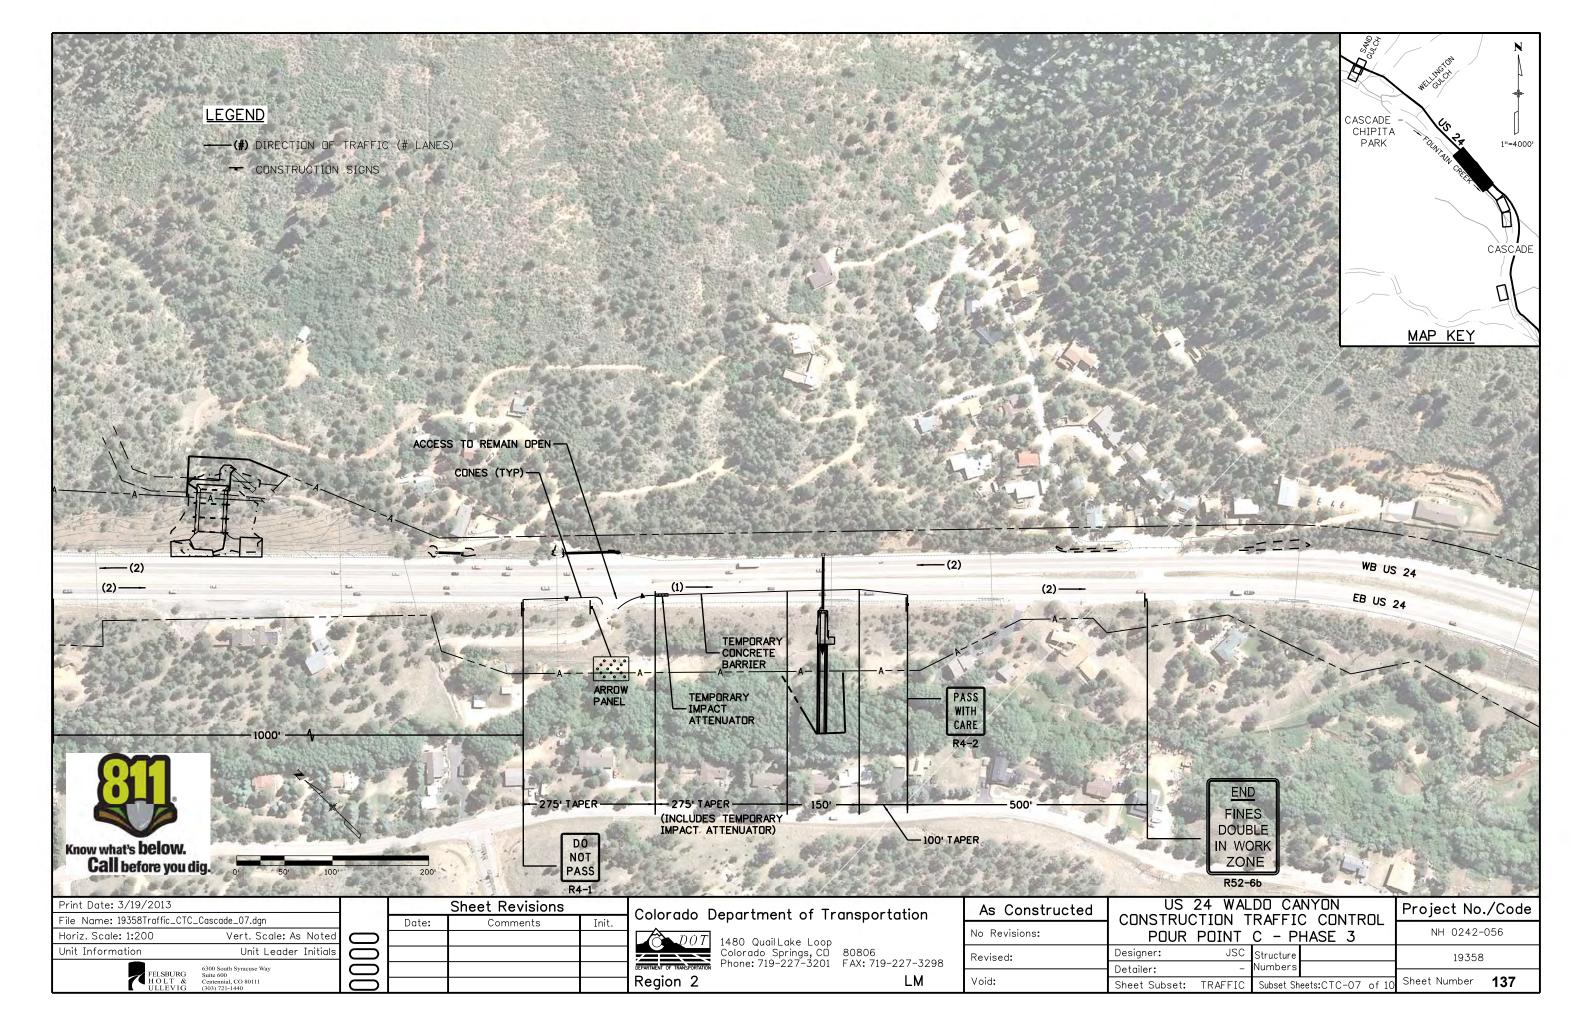

post 298.15. Said line bears S45° 08'14"E per CDDT control diagram for project number 14173.

See www.ngs.noaa.gov for data sheets containing detailed location information.

SURVEYOR STATEMENT (R.O.W. MONUMENTS)

Fredrick L. Easton , a professional land surveyor licensed in the State of Colorado, do hereby state to the Colorado Department of Transportation that based upon my knowledge, information and belief, adequate research, calculations and evaluation of survey evidence were performed and the Right-of-Way monuments depicted on this Right-of-Way Plan were set under my responsible charge in accordance with applicable standards of practice defined by Colorado Department of Transportation publications. This statement is not a quaranty or warranty, either expressed or implied.

















Sheet Subset: TRAFFIC

Subset Sheets:CTC-08 of 10