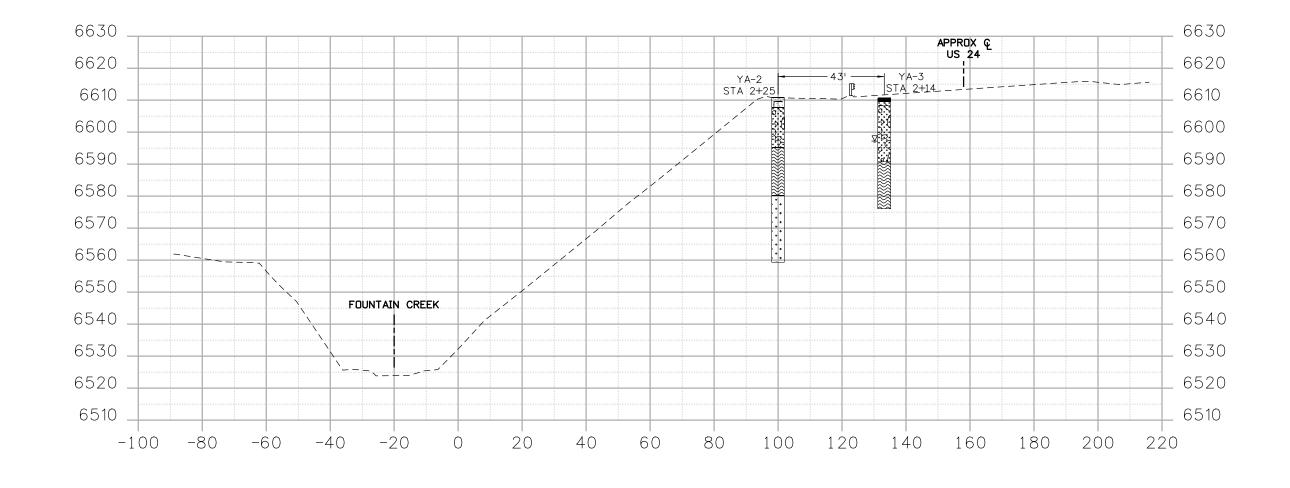

|--|
| DO       | T 1480 Quaillake Loop        |  |

| DOT                          | 14 |
|------------------------------|----|
|                              |    |
| DEPARTMENT OF TRANSPORTATION | Pr |
| Region 2                     |    |

480 QuailLake Loop Colorado Springs, CO 80806 Phone: 719-227-3201 FAX: 719-227-3298 LM

| As Constructed | US 24 WAL<br>GENMETE        | Project No./Code     |                 |  |
|----------------|-----------------------------|----------------------|-----------------|--|
| No Revisions:  | 0_0                         | - ACCESS ROAD        | NH 0242-056     |  |
| Revised:       | Designer: CDT Detailer: KLT | Structure<br>Numbers | 19358           |  |
| Void:          | Sheet Subset: ROADWAY       | ļ                    | Sheet Number 77 |  |







NOTE: SEE GRADING AND SECTION DETAIL

6540

6540







Void:

Sheet Subset: ROADWAY

Sheet Number

Subset Sheets: J-9 of 41

Region 2



EROSION CONTROL BLANKET (STRAW/COCONUT) (SEE EROSION CONTROL -PLANS FOR LOCATION AND QUANTITIES) FINISHED GRADE -DESIGN RIPRAP GRADE SOIL RIPRAP (d50) (SEE PLANS) (MIX SOIL AND RIPRAP) TOPSOIL 6" TYP. DEPTH= 2' MIN. SUBGRADE VARIES (SEE PLANS) PEPARE COMPACTED SUBGRADE PER SPECIFICATIONS OR PLACE ON UNDISTURBED SUBGRADE OR SLOPE VARIES GEOTEXTILE (EROSION CONTROL) (SEE PLANS)

# SOIL RIPRAP (d50) TYPICAL SECTION NOT TO SCALE

SOIL RIPRAP (12 INCH) NOTES:

- SOIL RIPRAP DETAILS ARE APPLICABLE TO SLOPED AREAS. REFER TO THE PLAN FOR ACTUAL LOCATION AND LIMITS.
- 2. MIX UNIFORMLY 2/3 RIPRAP BY VOLUME WITH 1/3 OF APPROVED SOIL BY VOLUME FROM THE ENGINEER