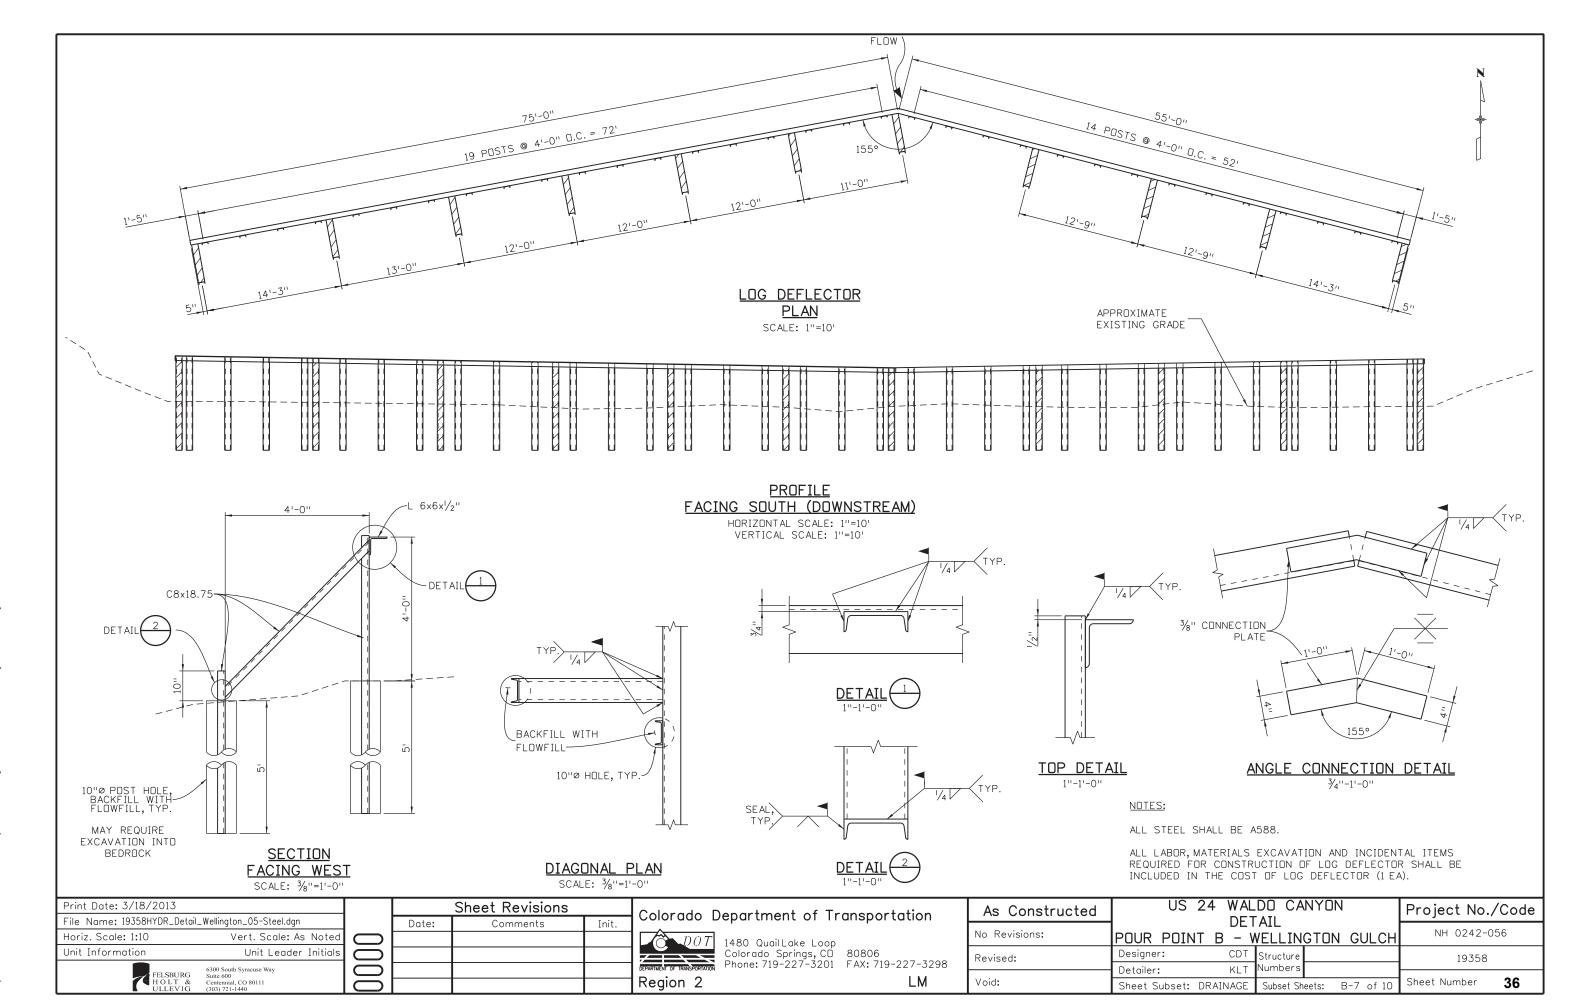

CONSTRUCTION PROJECT CODE NO. 19358

| DWG NO.                                                          | SHEET NO.                                                                         | INDEX OF SHEETS                                                                                                                                                                                                                                                    |
|------------------------------------------------------------------|-----------------------------------------------------------------------------------|--------------------------------------------------------------------------------------------------------------------------------------------------------------------------------------------------------------------------------------------------------------------|
| 1C<br>2<br>3A-5A<br>6-8<br>9<br>10A<br>11-12<br>13C<br>14C<br>15 |                                                                                   | TITLE SHEET R=3 STANDARD PLANS LIST SUMMARY OF APPROX. QUANTITIES R=1 SUMMARY OF APPROX. QUANTITIES GENERAL NOTES STORMWATER MANAGEMENT PLANS STORMWATER MANAGEMENT PLANS SURVEY CONTROL TABULATION CONSTRUCTION TRAFFIC CONTROL TABULATION TABULATION OF POTHOLES |
|                                                                  |                                                                                   | POUR POINT A                                                                                                                                                                                                                                                       |
| 16<br>17-18<br>19-23<br>24-25<br>26-27<br>28-29                  | A-1 A-2 TO A-3 A-4 TO A-8 A-9 TO A-10 A-11 TO A-12 A-13 TO A-14                   | TABULATION OF QUANTITIES REMOVALS / RESETS PLAN DRAINAGE DETAILS GRADING/INITIAL EROSION CONTROL PLANS GRADING/INTERIM EROSION CONTROL PLANS GRADING/FINAL EROSION CONTROL PLANS                                                                                   |
|                                                                  |                                                                                   | POUR POINT B                                                                                                                                                                                                                                                       |
| 30<br>31<br>32-36<br>37<br>38<br>39                              | B-1<br>B-2<br>B-3 TO B-7<br>B-8<br>B-9<br>B-10                                    | TABULATION OF QUANTITIES REMOVALS / RESETS PLAN DRAINAGE DETAILS GRADING/INITIAL EROSION CONTROL PLAN GRADING/INTERIM EROSION CONTROL PLAN GRADING/FINAL EROSION CONTROL PLAN                                                                                      |
|                                                                  |                                                                                   | POUR POINT C                                                                                                                                                                                                                                                       |
| 40A<br>41-47<br>48-51<br>52-57<br>58-63<br>64-69                 | C-1A<br>C-2 TO C-8<br>C-9 TO C-12<br>C-13 TO C-18<br>C-19 TO C-24<br>C-25 TO C-30 | TABULATION OF QUANTITIES (R=1) DRAINAGE AERIAL PLANS DRAINAGE DETAILS GRADING/INITIAL EROSION CONTROL PLANS GRADING/INTERIM EROSION CONTROL PLANS GRADING/FINAL EROSION CONTROL PLANS                                                                              |