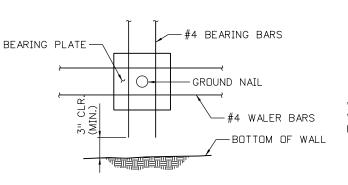

ls

Sheet Revisions

Init.

Region 2

Date:

☐ 15' GROUND NAIL

Print Date: 3/15/2013

Horiz. Scale: 1:10

Unit Information

File Name: 19358 SN Elevation.dgn



Colorado Department of Transportation

1480 QuailLake Loop Colorado Springs, CD 80806 Phone: 719-227-3201 FAX: 719-227-3298 US 24 WALDO CANYON WALL ELEVATION

B. Arndt Structure

Numbers

Subset Sheets:

M. Walz

Designer:

Detailer:

Sheet Subset:

As Constructed

No Revisions:

Revised:

Void:

Project No./Code

NH 0242-056

19358

91

Sheet Number



SHALL BE INSTALLED THROUGHOUT THE ENTIRE SHOTCRETE FACING, INCLUDING THE FACING BEYOND THE GROUND NAILS. 2. MAXIMUM EDGE DISTANCE OF 3 FT FOR

REINFORCEMENT OF THE SHOTCRETE FACING

- EACH ROW OF GROUND NAILS AT END OF WALL.

4. 3" MIN. COVER ON ALL REINFORCING EXPOSED TO GROUND.



### TYPICAL REINFORCEMENT BOTTOM ROW OF GROUND NAILS



### TYPICAL SHOTCRETE FACING PANEL REINFORCEMENT



TYPICAL STRIP DRAIN DETAIL



TYPICAL SHOTCRETE FACING REINFORCEMENT - END OF WALL (NOTE 1)



GROUND NAIL CROSS SECTION A-A'



BEARING PLATE DETAIL

| 3. | THE | MINIMUM | SHOTCRETE | THICKNESS | IS | 8 | IN. |
|----|-----|---------|-----------|-----------|----|---|-----|
|    | FOR | WALL FA | CE.       |           |    |   |     |

| Yeh and As Consulting Engin            | sociates, Inc.<br>eers & Scientists |
|----------------------------------------|-------------------------------------|
| ShootfilmBroidngneatBorranch-Unit 0221 | Unit Leader Ini6∂1₩                 |
| Horiz. Scale: 1:1                      | Vert. Scale: As Noted               |
| File Name: 19358 SNW Detai