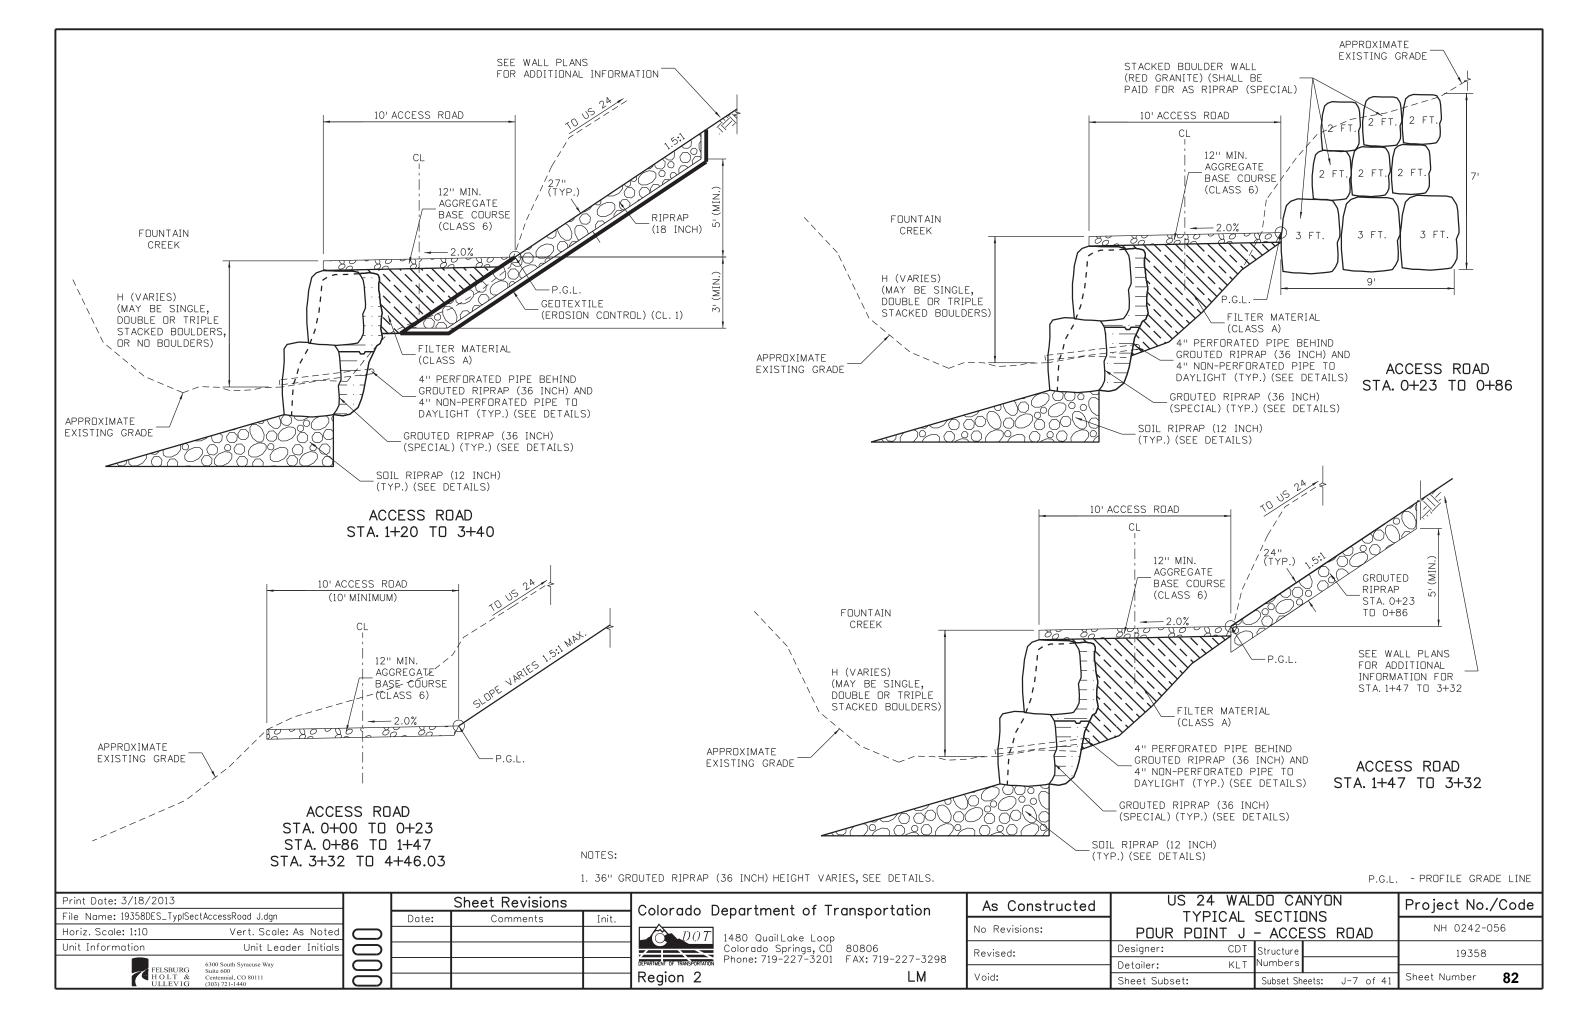

DOT                          | 14 |
|------------------------------|----|
|                              |    |
| DEPARTMENT OF TRANSPORTATION | Pr |
| Region 2                     |    |

480 QuailLake Loop Colorado Springs, CO 80806 Phone: 719-227-3201 FAX: 719-227-3298 LM

| As Constructed | US 24 WAL<br>GENMETE        | Project No./Code     |                 |  |
|----------------|-----------------------------|----------------------|-----------------|--|
| No Revisions:  | 0_0                         | - ACCESS ROAD        | NH 0242-056     |  |
| Revised:       | Designer: CDT Detailer: KLT | Structure<br>Numbers | 19358           |  |
| Void:          | Sheet Subset: ROADWAY       | ļ                    | Sheet Number 77 |  |







NOTE: SEE GRADING AND SECTION DETAIL

6540

6540







Void:

Sheet Subset: ROADWAY

Sheet Number

Subset Sheets: J-9 of 41

Region 2



EROSION CONTROL BLANKET (STRAW/COCONUT) (SEE EROSION CONTROL -PLANS FOR LOCATION AND QUANTITIES) FINISHED GRADE -DESIGN RIPRAP GRADE SOIL RIPRAP (d50) (SEE PLANS) (MIX SOIL AND RIPRAP) TOPSOIL 6" TYP. DEPTH= 2' MIN. SUBGRADE VARIES (SEE PLANS) PEPARE COMPACTED SUBGRADE PER SPECIFICATIONS OR PLACE ON UNDISTURBED SUBGRADE OR SLOPE VARIES GEOTEXTILE (EROSION CONTROL) (SEE PLANS)

# SOIL RIPRAP (d50) TYPICAL SECTION NOT TO SCALE

SOIL RIPRAP (12 INCH) NOTES:

- SOIL RIPRAP DETAILS ARE APPLICABLE TO SLOPED AREAS. REFER TO THE PLAN FOR ACTUAL LOCATION AND LIMITS.
- 2. MIX UNIFORMLY 2/3 RIPRAP BY VOLUME WITH 1/3 OF APPROVED SOIL BY VOLUME FROM THE ENGINEER PRIOR TO PLACEMENT.
- 3. PLACE STONE-SOIL MIX TO RESUL