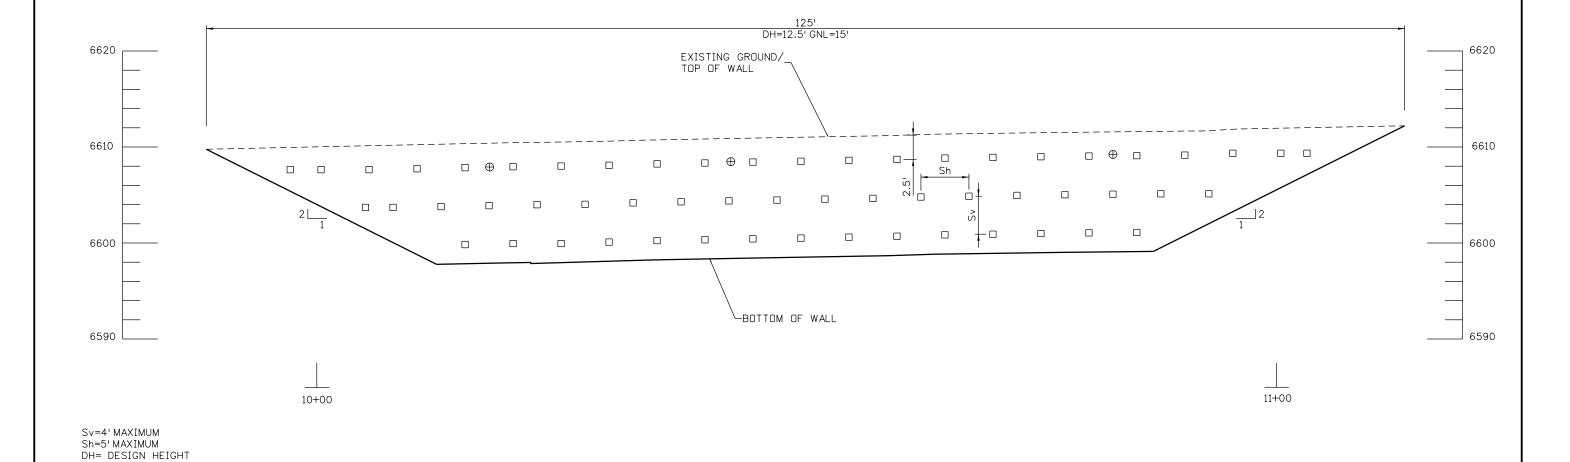

|----------------|-------------------|------------------|------------------------|--|
| No Revisions:  | O E NE N          | 12 113123        | NH 0242-056            |  |
| Revised:       |                   | t Structure      | 19358                  |  |
|                | Detailer: M. Wal  | Numbers          |                        |  |
| Void:          | Sheet Subset:     | Subset Sheets:   | Sheet Number <b>87</b> |  |







GNL= GROUND NAIL LENGTH

⊕ 15' SACRIFICIAL GROUND NAIL LOCATIONS (BOND BREAKER IN UPPER 10' OF BAR)

Yeh and Associates, Inc.
Consulting Engineers & Scientists

Vert. Scale: As Noted

Unit Leader Initials

Sheet Revisions

Init.

Region 2

Date:

☐ 15' GROUND NAIL

Print Date: 3/15/2013

Horiz. Scale: 1:10

Unit Information

File Name: 19358 SN Elevation.dgn



Colorado Department of Transportation

1480 QuailLake Loop Colorado Springs, CD 80806 Phone: 719-227-3201 FAX: 719-227-3298 US 24 WALDO CANYON WALL ELEVATION

B. Arndt Structure

Numbers

Subset Sheets:

M. Walz

Designer:

Detailer:

Sheet Subset:

As Constructed

No Revisions:

Revised:

Void:

Project No./Code

NH 0242-056

19358

91

Sheet Number



SHALL BE INSTALLED THROUGHOUT THE ENTIRE SHOTCRETE FACING, INCLUDING THE FACING BEYOND THE GROUND NAILS. 2. MAXIMUM EDGE DISTANCE OF 3 FT FOR

REINFORCEMENT OF THE SHOTCRETE FACING

- EACH ROW OF GROUND NAILS AT END OF WALL.

4. 3" MIN. COVER ON ALL REINFORCING EXPOSED TO GROUND.



### TYPICAL REINFORCEMENT BOTTOM ROW OF GROUND NAILS



### TYPICAL SHOTCRETE FACING PANEL REINFORCEMENT



TYPICAL STRIP DRAIN DETAIL



TYPICAL SHOTCRETE FA