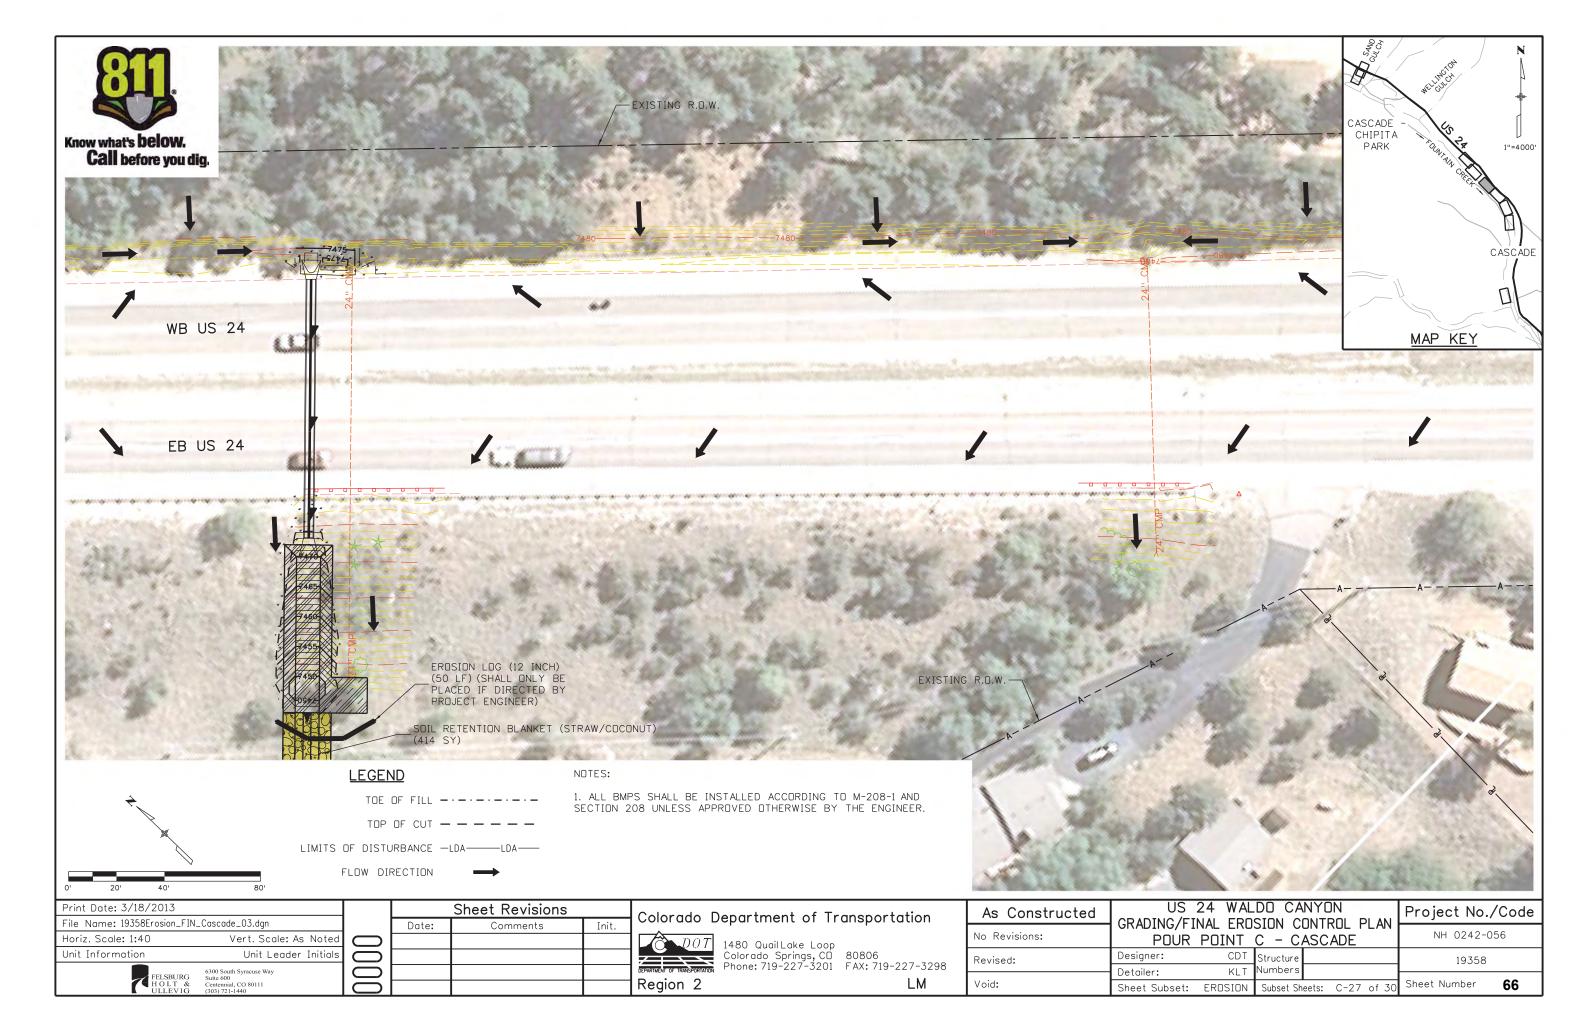

CONSTRUCTION PROJECT CODE NO. 19358

| DWG NO.                                                          | SHEET NO.                                                                         | INDEX OF SHEETS                                                                                                                                                                                                                                                    |
|------------------------------------------------------------------|-----------------------------------------------------------------------------------|--------------------------------------------------------------------------------------------------------------------------------------------------------------------------------------------------------------------------------------------------------------------|
| 1C<br>2<br>3A-5A<br>6-8<br>9<br>10A<br>11-12<br>13C<br>14C<br>15 |                                                                                   | TITLE SHEET R=3 STANDARD PLANS LIST SUMMARY OF APPROX. QUANTITIES R=1 SUMMARY OF APPROX. QUANTITIES GENERAL NOTES STORMWATER MANAGEMENT PLANS STORMWATER MANAGEMENT PLANS SURVEY CONTROL TABULATION CONSTRUCTION TRAFFIC CONTROL TABULATION TABULATION OF POTHOLES |
|                                                                  |                                                                                   | POUR POINT A                                                                                                                                                                                                                                                       |
| 16<br>17-18<br>19-23<br>24-25<br>26-27<br>28-29                  | A-1 A-2 TO A-3 A-4 TO A-8 A-9 TO A-10 A-11 TO A-12 A-13 TO A-14                   | TABULATION OF QUANTITIES REMOVALS / RESETS PLAN DRAINAGE DETAILS GRADING/INITIAL EROSION CONTROL PLANS GRADING/INTERIM EROSION CONTROL PLANS GRADING/FINAL EROSION CONTROL PLANS                                                                                   |
|                                                                  |                                                                                   | POUR POINT B                                                                                                                                                                                                                                                       |
| 30<br>31<br>32-36<br>37<br>38<br>39                              | B-1<br>B-2<br>B-3 TO B-7<br>B-8<br>B-9<br>B-10                                    | TABULATION OF QUANTITIES REMOVALS / RESETS PLAN DRAINAGE DETAILS GRADING/INITIAL EROSION CONTROL PLAN GRADING/INTERIM EROSION CONTROL PLAN GRADING/FINAL EROSION CONTROL PLAN                                                                                      |
|                                                                  |                                                                                   | POUR POINT C                                                                                                                                                                                                                                                       |
| 40A<br>41-47<br>48-51<br>52-57<br>58-63<br>64-69                 | C-1A<br>C-2 TO C-8<br>C-9 TO C-12<br>C-13 TO C-18<br>C-19 TO C-24<br>C-25 TO C-30 | TABULATION OF QUANTITIES (R=1) DRAINAGE AERIAL PLANS DRAINAGE DETAILS GRADING/INITIAL EROSION CONTROL PLANS GRADING/INTERIM EROSION CONTROL PLANS GRADING/FINAL EROSION CONTROL PLANS                                                                              |