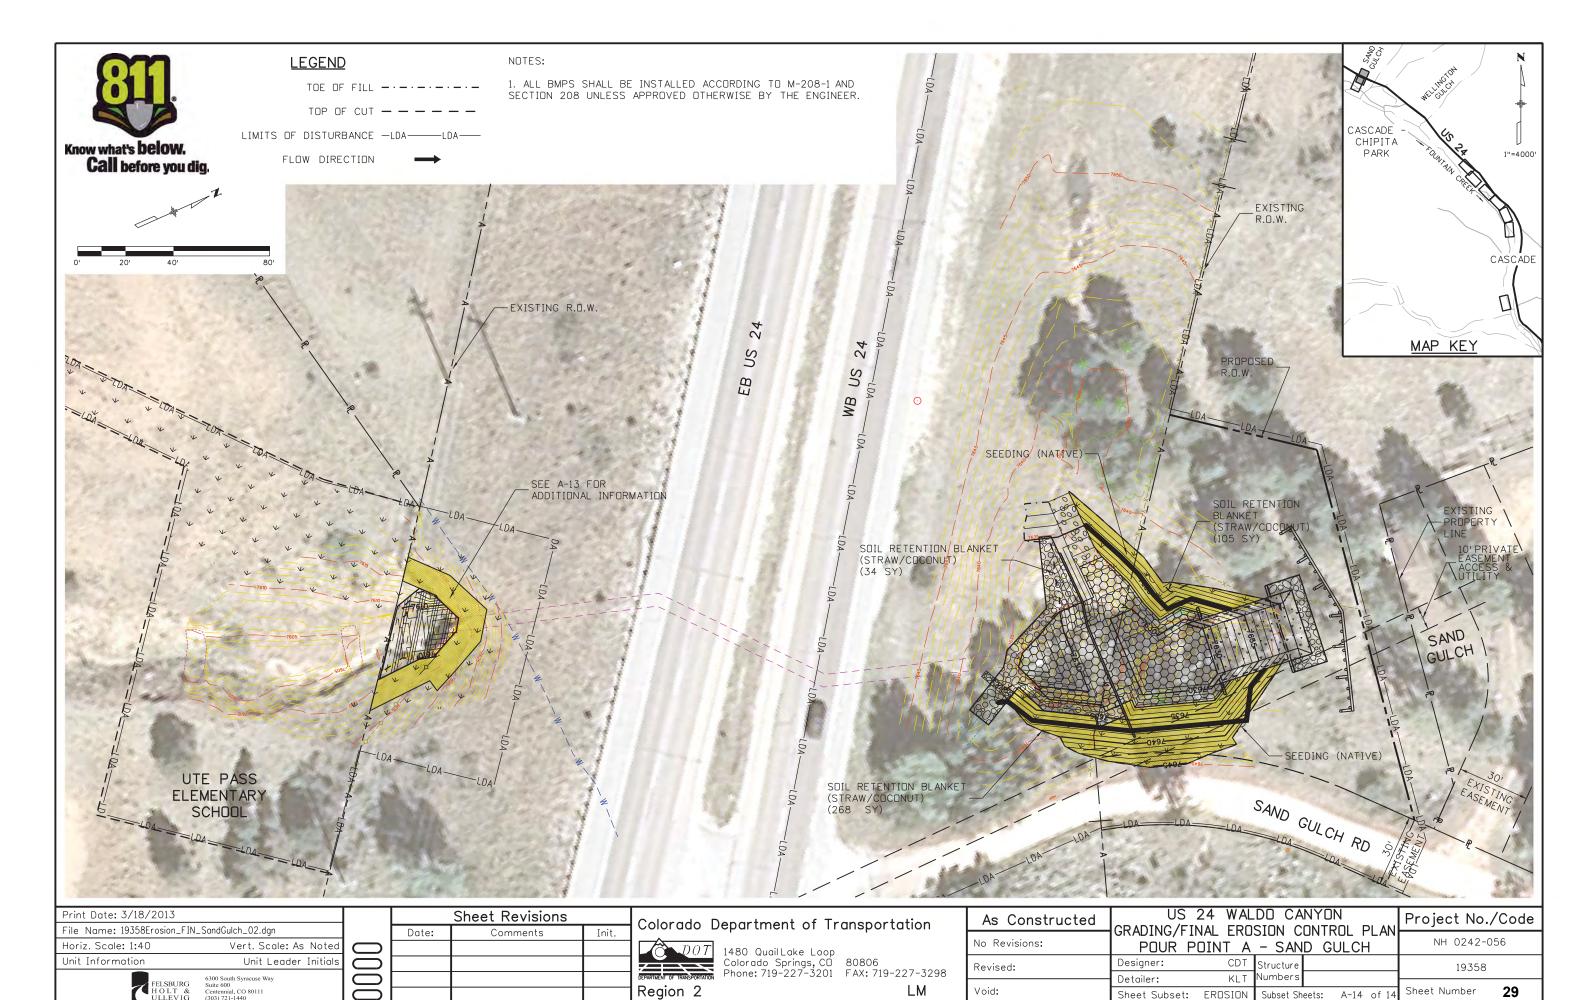

056                       |    |             |       |
| Revised:       | Designer:                  |       | Structure<br>Numbers |           | 19358                     |    |             |       |
| Void:          | Detailer:<br>Sheet Subset: | 1,721 |                      | A-6 of 14 | Sheet Number              | 21 |             |       |

EXISTING 6'X7' RCBC

-PROPOSED R.O.W.

GUL

←G10

SAND GULCH

Project No./Code

NH 0242-056

19358

Sheet Number

PRIVATE

EASEMENT ACCESS &

IUTILITY

Numbers

Subset Sheets: A-7 of 14





Void:

Sheet Subset: EROSION

Sheet Number

Subset Sheets: A-9 of 14



Sheet Subset: EROSION

Subset Sheets: A-10 of 14



Void:

Sheet Subset: EROSION

Subset Sheets:

Sheet Number







Void:

Sheet Subset: EROSION

Sheet Number

Subset Sheets: A-13 of 14



# lly 10:35:12 AM K:\112266-06\19358\Hydraulics\Drawings\19358HYDR\_Tabs\_Earthwork\_Wellington

### POUR POINT B TABULATION

| CONTRACT ITEM NO. | CONTRACTITEM                                 |     | QUANTITY |
|-------------------|----------------------------------------------|-----|----------|
| 201-00001         | CLEARING AND GRUBBING                        | LS  | 1        |
| 202-00010         | REMOVAL OF TREE                              | EA  | 45       |
| 202-00035         | REMOVAL OF PIPE                              | LF  | 3        |
| 202-01000         | REMOVAL OF FENCE                             | LF  | 207      |
| 202-04002         | CLEAN CULVERT                                | EA  | 1        |
| 203-00010         | UNCLASSIFIED EXCAVATION (COMPLETE IN PLACE)  | C