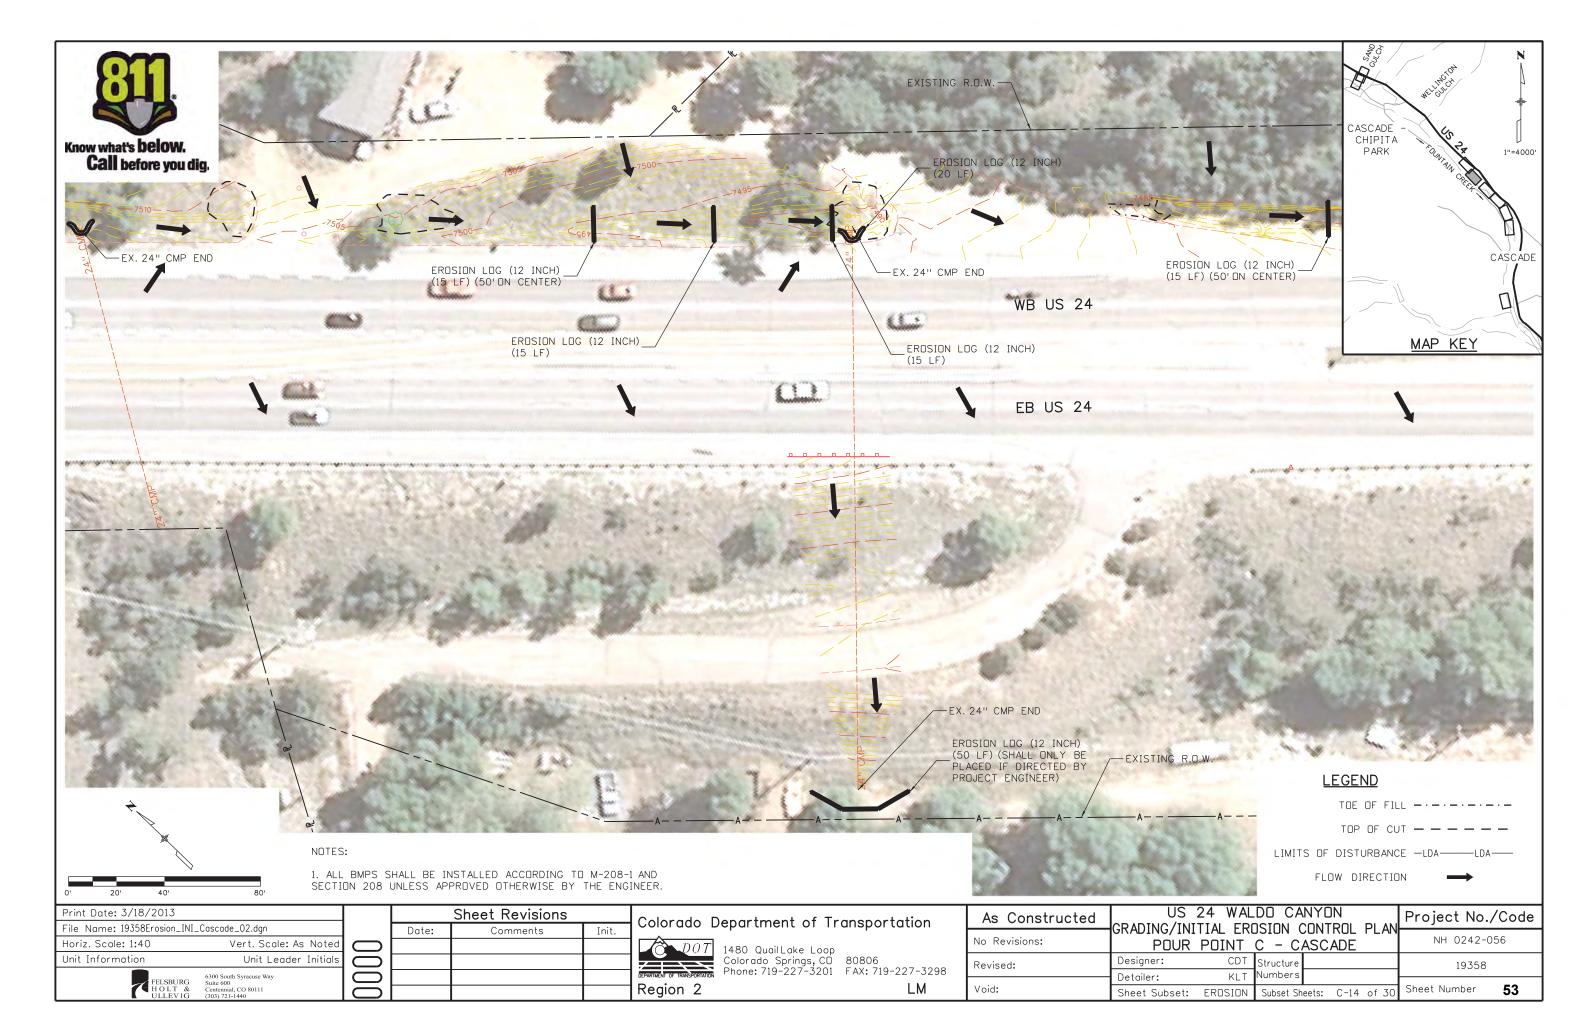

| Colorado D | epartment of Tr                                                    | ansportation |
|------------|--------------------------------------------------------------------|--------------|
| DOT        | 1480 QuailLake Loop<br>Colorado Springs, CO<br>Phone: 719-227-3201 | 80806        |

7-3298 Re

| As Constructed | US 24 WALDO CANYON DETAIL |                           | Project No./Code |  |
|----------------|---------------------------|---------------------------|------------------|--|
| No Revisions:  |                           | C - CASCADE               | NH 0242-056      |  |
| Revised:       |                           | Structure<br>Numbers      | 19358            |  |
| Void:          | Betalier: KET             | Subset Sheets: C-11 of 30 | Sheet Number 50  |  |







































# Kellv 10:37:55 AM K:\112266-06\19358\Hvdraulics\Drawinas\19358HYDR\_Tabs\_Earthwork\_WaldaCvn.d

## POUR POINT H TABULATION

| CONTRACT ITEM NO. | CONTRACT ITEM                                | UNIT | QUANTITY |
|-------------------|----------------------------------------------|------|----------|
| 201-00001         | CLEARING AND GRUBBING                        | LS   | 1        |
| 202-00035         | REMOVAL OF PIPE                              | LF   | 4        |
| 202-04002         | CLEAN CULVERT                                | EA   | 1        |
| 203-01622         | SWEEPING (WITH PICKUP BROOM)                 | HR   | 40       |
| 208-00034         | GRAVEL BAG                                   | LF   | 150      |
| 208-00045         | CONCRETE