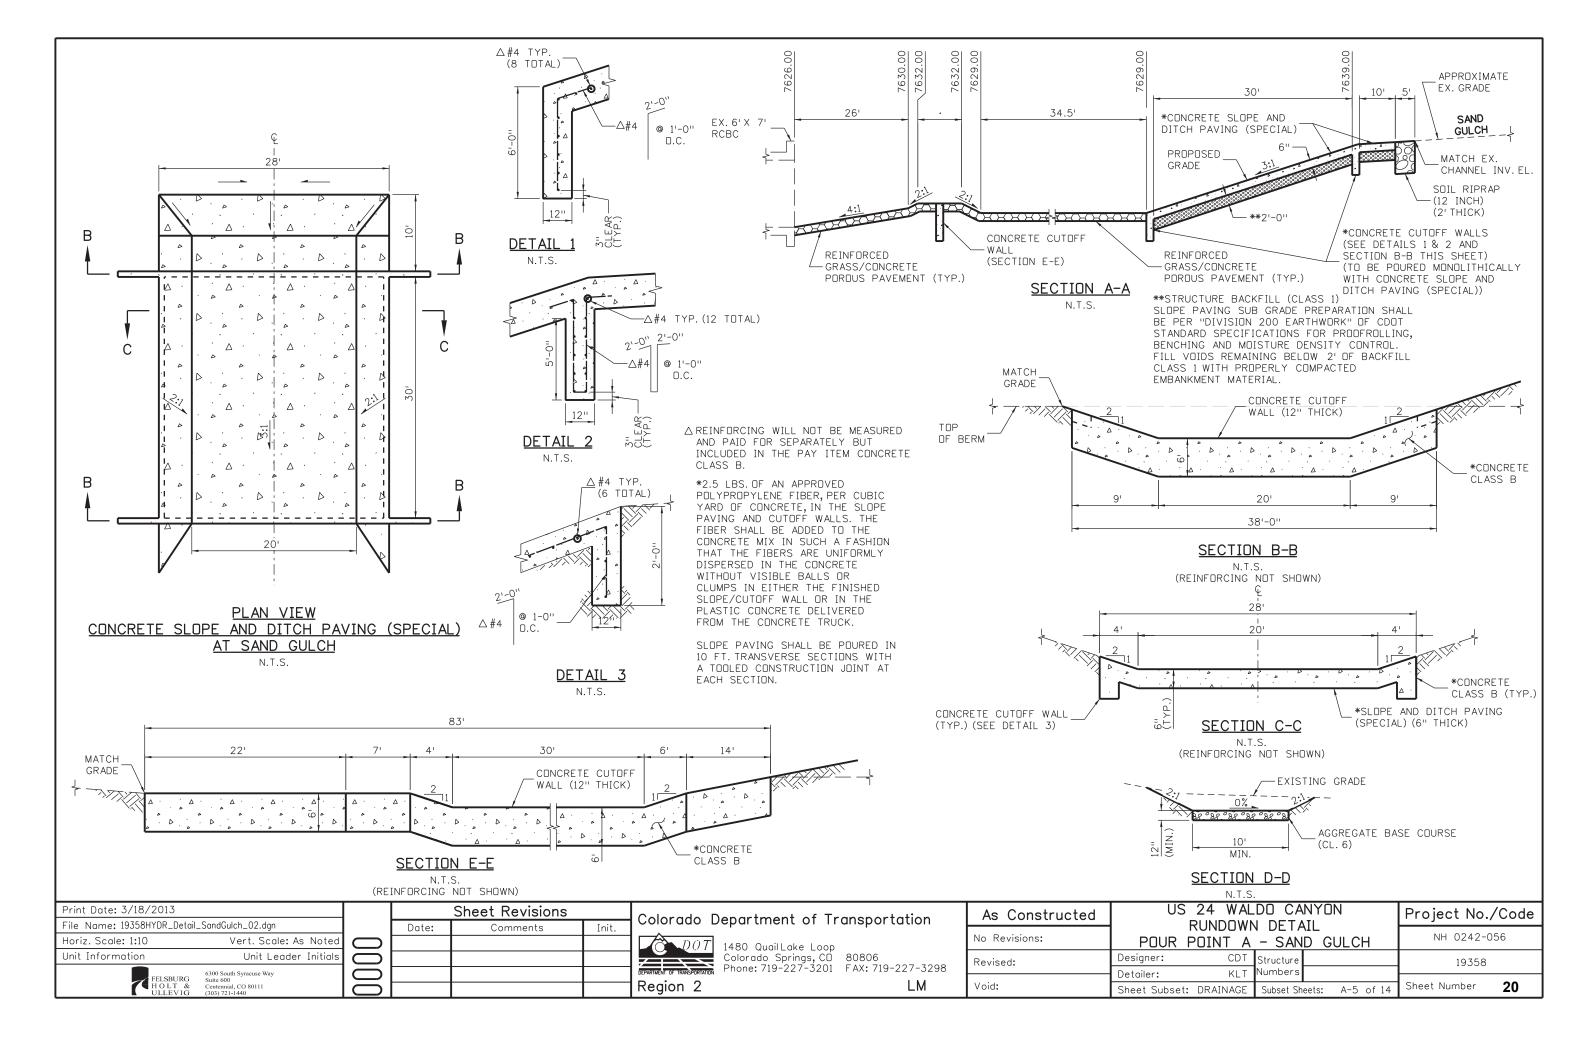

---------------------------|----|
|   | Colorado Springs, CD<br>Phone: 719-227-3201 |    |
| ı | 1480 QuailLake Loop                         |    |

| As Constructed | US 24 WALDO CANYON                   |             | US 24 WALDO CANYON Project No./Co |  | Project No./Code |
|----------------|--------------------------------------|-------------|-----------------------------------|--|------------------|
| No Revisions:  | POUR POINT A                         | NH 0242-056 |                                   |  |                  |
| Revised:       |                                      | Structure   | 19358                             |  |                  |
| Void:          | Detailer: KLT Sheet Subset: DRAINAGE |             | Sheet Number 19                   |  |                  |



### POINT DATA TABLE - POUR POINT A - GRADING

| POINT | NORTHING  | EASTING   | ELEVATION | DESCRIPTION    |
|-------|-----------|-----------|-----------|----------------|
| G1    | 397714.99 | 145904.51 | 7637.00   | FINISHED GRADE |
| G2    | 397709.91 | 145913.38 | 7635.00   | FINISHED GRADE |
| G3    | 397719.19 | 145921.74 | 7634.00   | FINISHED GRADE |
| G4    | 397713.59 | 145941.38 | 7631.00   | FINISHED GRADE |
| G5    | 397735.21 | 145912.69 | 7636.00   | FINISHED GRADE |
| G6    | 397757.01 | 145972.42 | 7629.00   | FINISHED GRADE |
| G7    | 397754.83 | 145954.55 | 7638.00   | FINISHED GRADE |
| G8    | 397758.80 | 145953.99 | 7638.00   | FINISHED GRADE |
| G9    | 397795.96 | 145980.61 | 7640.00   | FINISHED GRADE |
| G10   | 397790.85 | 146000.18 | 7639.00   | FINISHED GRA