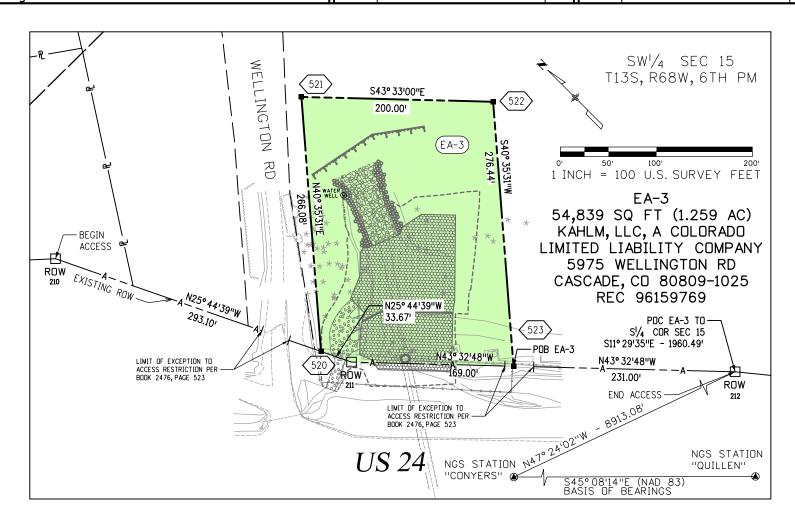

itials |    |
| 6-13 | Revised Design References | SDP      |      |                 |          |    |
| 6-13 | Added Water WellLocation  | SDP      |      |                 |          |    |
|      |                           |          |      |                 |          |    |
|      |                           |          |      |                 |          |    |
|      |                           |          |      |                 |          | ıL |
|      |                           |          |      |                 |          |    |
|      |                           |          |      |                 |          |    |

Project Location: U.S. 24 Fire Mitigation - Cascade

EL PASO COUNTY, COLORADO

Project Code: Last Mod. Date Subset Sheet No. Sheet Total

RIGHT OF WAY

Region 2



|   | $\cdot$ |
|---|---------|
| R | nw      |

|               | FOUND R.O.W. MONUMENT COORDINATE TABLE |             |                                       |  |  |  |  |  |
|---------------|----------------------------------------|-------------|---------------------------------------|--|--|--|--|--|
| Point No.     | Northing(ft)                           | Easting(ft) | Description                           |  |  |  |  |  |
| 210 147905.17 |                                        | 396467.07   | FND. CDOT ROW MON W/ 3 1/4" ALUM. CAP |  |  |  |  |  |
| 211           | 148047.07                              | 396172.82   | FND. CDOT ROW MON W/ 3 1/4" ALUM. CAP |  |  |  |  |  |
| 212           | 148322.66                              | 395882.87   | FND. CDOT ROW MON W/ 3 1/4" ALUM. CA