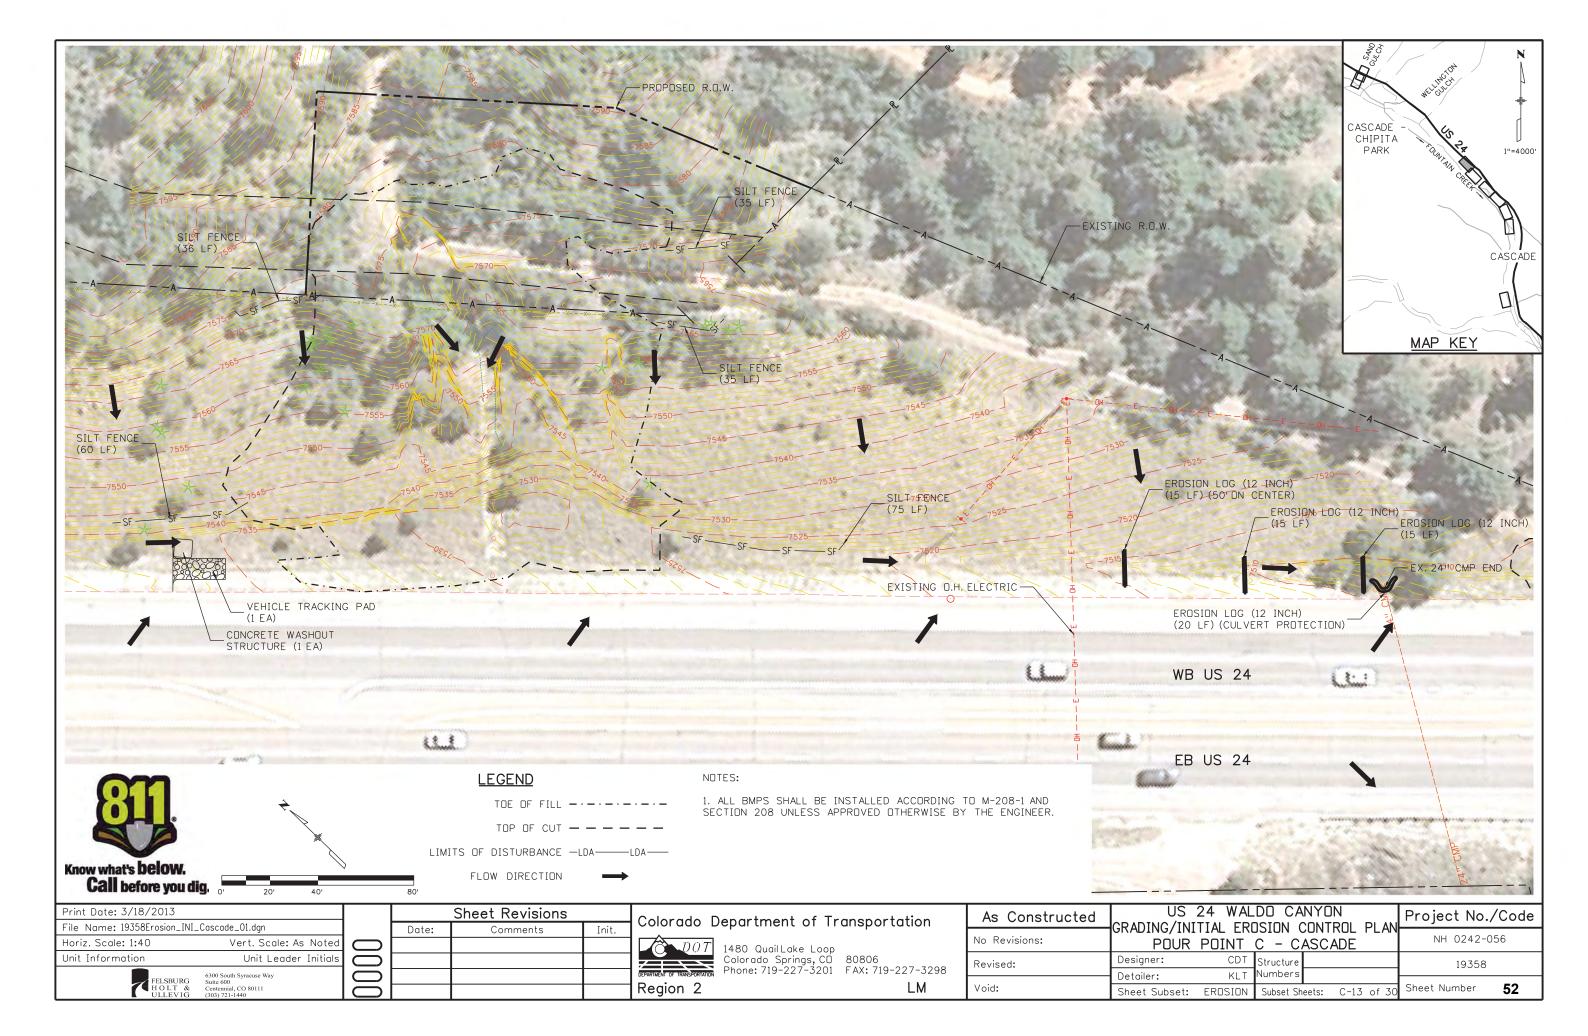

CONSTRUCTION PROJECT CODE NO. 19358

| DWG NO.                                                          | SHEET NO.                                                                         | INDEX OF SHEETS                                                                                                                                                                                                                                                    |
|------------------------------------------------------------------|-----------------------------------------------------------------------------------|--------------------------------------------------------------------------------------------------------------------------------------------------------------------------------------------------------------------------------------------------------------------|
| 1C<br>2<br>3A-5A<br>6-8<br>9<br>10A<br>11-12<br>13C<br>14C<br>15 |                                                                                   | TITLE SHEET R=3 STANDARD PLANS LIST SUMMARY OF APPROX. QUANTITIES R=1 SUMMARY OF APPROX. QUANTITIES GENERAL NOTES STORMWATER MANAGEMENT PLANS STORMWATER MANAGEMENT PLANS SURVEY CONTROL TABULATION CONSTRUCTION TRAFFIC CONTROL TABULATION TABULATION OF POTHOLES |
|                                                                  |                                                                                   | POUR POINT A                                                                                                                                                                                                                                                       |
| 16<br>17-18<br>19-23<br>24-25<br>26-27<br>28-29                  | A-1 A-2 TO A-3 A-4 TO A-8 A-9 TO A-10 A-11 TO A-12 A-13 TO A-14                   | TABULATION OF QUANTITIES REMOVALS / RESETS PLAN DRAINAGE DETAILS GRADING/INITIAL EROSION CONTROL PLANS GRADING/INTERIM EROSION CONTROL PLANS GRADING/FINAL EROSION CONTROL PLANS                                                                                   |
|                                                                  |                                                                                   | POUR POINT B                                                                                                                                                                                                                                                       |
| 30<br>31<br>32-36<br>37<br>38<br>39                              | B-1<br>B-2<br>B-3 TO B-7<br>B-8<br>B-9<br>B-10                                    | TABULATION OF QUANTITIES REMOVALS / RESETS PLAN DRAINAGE DETAILS GRADING/INITIAL EROSION CONTROL PLAN GRADING/INTERIM EROSION CONTROL PLAN GRADING/FINAL EROSION CONTROL PLAN                                                                                      |
|                                                                  |                                                                                   | POUR POINT C                                                                                                                                                                                                                                                       |
| 40A<br>41-47<br>48-51<br>52-57<br>58-63<br>64-69                 | C-1A<br>C-2 TO C-8<br>C-9 TO C-12<br>C-13 TO C-18<br>C-19 TO C-24<br>C-25 TO C-30 | TABULATION OF QUANTITIES (R=1) DRAINAGE AERIAL PLANS DRAINAGE DETAILS GRADING/INITIAL EROSION CONTROL PLANS GRADING/INTERIM EROSION CONTROL PLANS GRADING/FINAL EROSION CONTROL PLANS                                                                              |