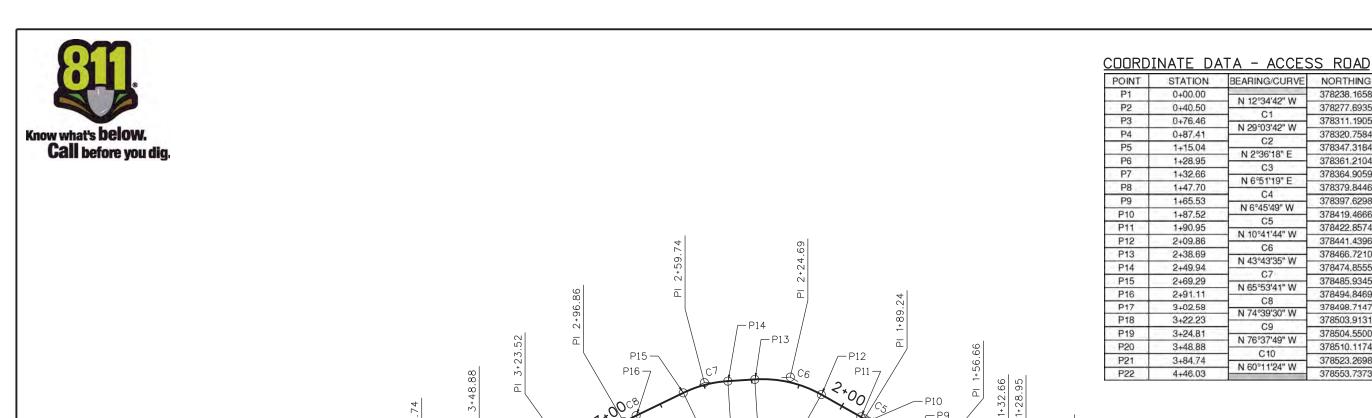

cted | TABULATION                 |         | Project No./Code |           |              |    |
|-------|----------------|----------------------------|---------|------------------|-----------|--------------|----|
|       | No Revisions:  | POUR POINT J - ACCESS ROAD |         |                  |           |              |    |
|       | Revised:       | Designer:                  | CDT     | Structure        |           | 19358        |    |
|       | Detailer:      | KLT                        | Numbers |                  |           |              |    |
| Void: | Void:          | Sheet Subset:              | TAB     | Subset Sheets:   | J-1 of 41 | Sheet Number | 76 |
|       |                |                            |         |                  |           |              |    |



P17

C2 1+15.04 378347.3184 N 2°36'18" E 1+28.95 378361.2104 C3 1+32.66 378364.9059 N 6°51'19" E 1+47.70 378379.8446 C4 1+65.53 378397.6298 N 6°45'49" W 1+87.52 378419.4666 C5 1+90.95 378422.8574 N 10°41'44" W 2+09.86 378441.4396 C6 2+38.69 378466.7210 N 43°43'35" W 2+49.94 378474.8555 C7 2+69.29 378485.9345 N 65°53'41" W 2+91.11 378494.8469 C8 378498,7147 3+02.58 N 74°39'30" W 3+22,23 378503.9131 C9 3+24.81 378504.5500 N 76°37'49" W 3+48.88 378510.1174 C10 3+84.74 378523.2698 N 60°11'24" W 378553.7373 4+46.03 0+87.41 1\*0<sub>0</sub> -ACCESS ROAD HCL

∟P2

BEARING/CURVE

N 12°34'42" W

C1

N 29°03'42" W

NORTHING

378238.1658

378277.6935

378311,1905

378320.7584

EASTING

165043.9779

165035.1582

165022.4205

165017.1035

165010.8601

165011.4921

165011.7979

165013.5939

165013.608