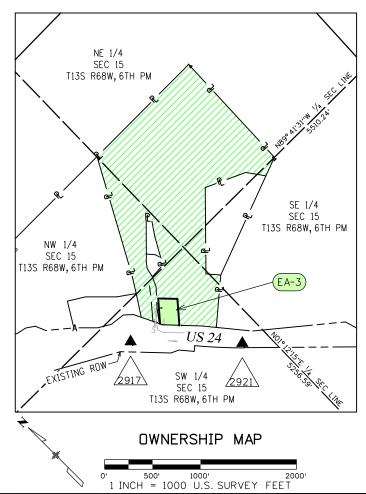

|     |
|-----------------|----------|----------------------------------------------------------------|-----|
| Description     | Initials | BOOMERS Farncy Orth                                            |     |
|                 |          | Farnsworth SCENISS GROUP                                       | Pro |
|                 |          | 4755 FORGE ROAD, SUITE 150<br>COLORADO SPRINGS, COLORADO 80907 | Pro |
|                 | l        | (719) 590-9194 / (719) 590-9111 Fax                            |     |

RIGHT OF WAY

EXHIBIT EA-3

Project Number: NH 0242-056

Project Location: U.S. 24 Fire Mitigation - Cascade

EL PASO COUNTY, COLORADO

Project Code: Last Mod. Date Subset Sheet No. Sheet Total

Region 2

SECTION 15 T13S, R68W, 6TH PM EL PASO COUNTY, CO



|           | PROJECT CONTROL TABLE |             |          |                                                       |  |  |  |  |
|-----------|-----------------------|-------------|----------|-------------------------------------------------------|--|--|--|--|
| Point No. | Project Coordinates   |             | ⊟ev(ft)  | Description                                           |  |  |  |  |
| Point No. | Northing(ft)          | Easting(ft) | (NAVD88) | Description                                           |  |  |  |  |
| 2917      | 396289.12             | 147683.17   | 7477.22  | C.D.O.H. C.M. M.P. 291.7                              |  |  |  |  |
| 2921      | 395454.64             | 148495.48   | 7468.19  | C.D.O.H. C.M. M.P. 292.1                              |  |  |  |  |
| CONYERS