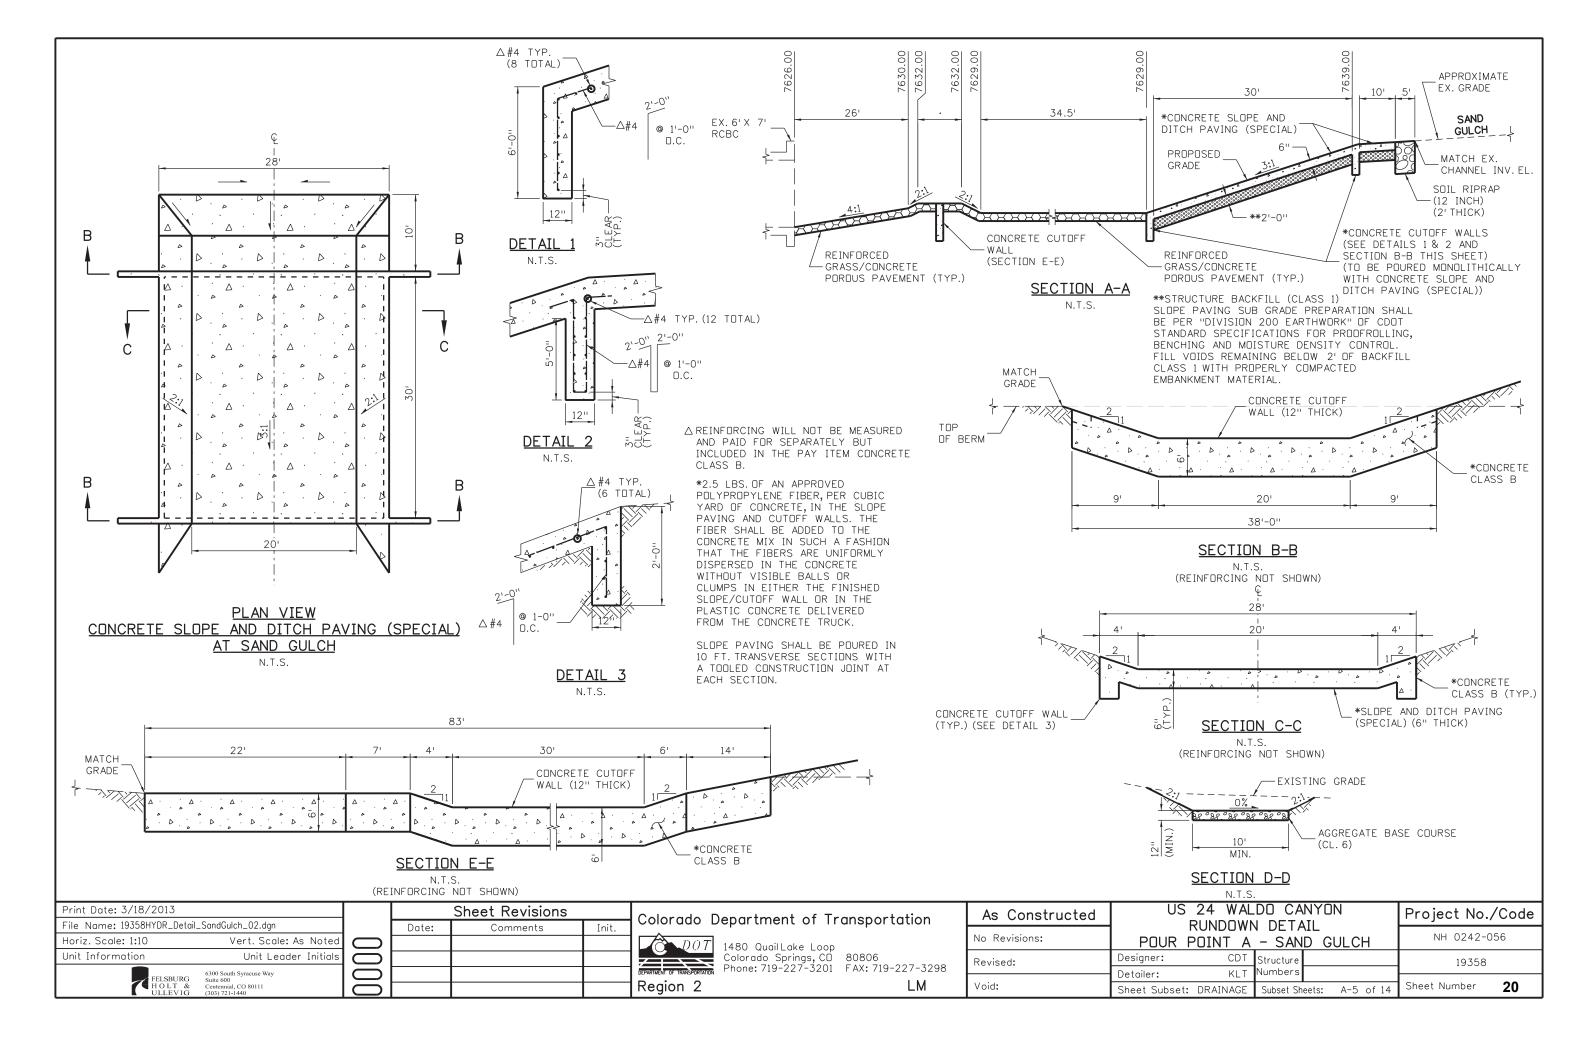

CONSTRUCTION PROJECT CODE NO. 19358

| DWG NO.                                                          | SHEET NO.                                                                         | INDEX OF SHEETS                                                                                                                                                                                                                                                    |
|------------------------------------------------------------------|-----------------------------------------------------------------------------------|--------------------------------------------------------------------------------------------------------------------------------------------------------------------------------------------------------------------------------------------------------------------|
| 1C<br>2<br>3A-5A<br>6-8<br>9<br>10A<br>11-12<br>13C<br>14C<br>15 |                                                                                   | TITLE SHEET R=3 STANDARD PLANS LIST SUMMARY OF APPROX. QUANTITIES R=1 SUMMARY OF APPROX. QUANTITIES GENERAL NOTES STORMWATER MANAGEMENT PLANS STORMWATER MANAGEMENT PLANS SURVEY CONTROL TABULATION CONSTRUCTION TRAFFIC CONTROL TABULATION TABULATION OF POTHOLES |
|                                                                  |                                                                                   | POUR POINT A                                                                                                                                                                                                                                                       |
| 16<br>17-18<br>19-23<br>24-25<br>26-27<br>28-29                  | A-1 A-2 TO A-3 A-4 TO A-8 A-9 TO A-10 A-11 TO A-12 A-13 TO A-14                   | TABULATION OF QUANTITIES REMOVALS / RESETS PLAN DRAINAGE DETAILS GRADING/INITIAL EROSION CONTROL PLANS GRADING/INTERIM EROSION CONTROL PLANS GRADING/FINAL EROSION CONTROL PLANS                                                                                   |
|                                                                  |                                                                                   | POUR POINT B                                                                                                                                                                                                                                                       |
| 30<br>31<br>32-36<br>37<br>38<br>39                              | B-1<br>B-2<br>B-3 TO B-7<br>B-8<br>B-9<br>B-10                                    | TABULATION OF QUANTITIES REMOVALS / RESETS PLAN DRAINAGE DETAILS GRADING/INITIAL EROSION CONTROL PLAN GRADING/INTERIM EROSION CONTROL PLAN GRADING/FINAL EROSION CONTROL PLAN                                                                                      |
|                                                                  |                                                                                   | POUR POINT C                                                                                                                                                                                                                                                       |
| 40A<br>41-47<br>48-51<br>52-57<br>58-63<br>64-69                 | C-1A<br>C-2 TO C-8<br>C-9 TO C-12<br>C-13 TO C-18<br>C-19 TO C-24<br>C-25 TO C-30 | TABULATION OF QUANTITIES (R=1) DRAINAGE AERIAL PLANS DRAINAGE DETAILS GRADING/INITIAL EROSION CONTROL PLANS GRADING/INTERIM EROSION CONTROL PLANS GRADING/FINAL EROSION CONTROL PLANS                                                                              |