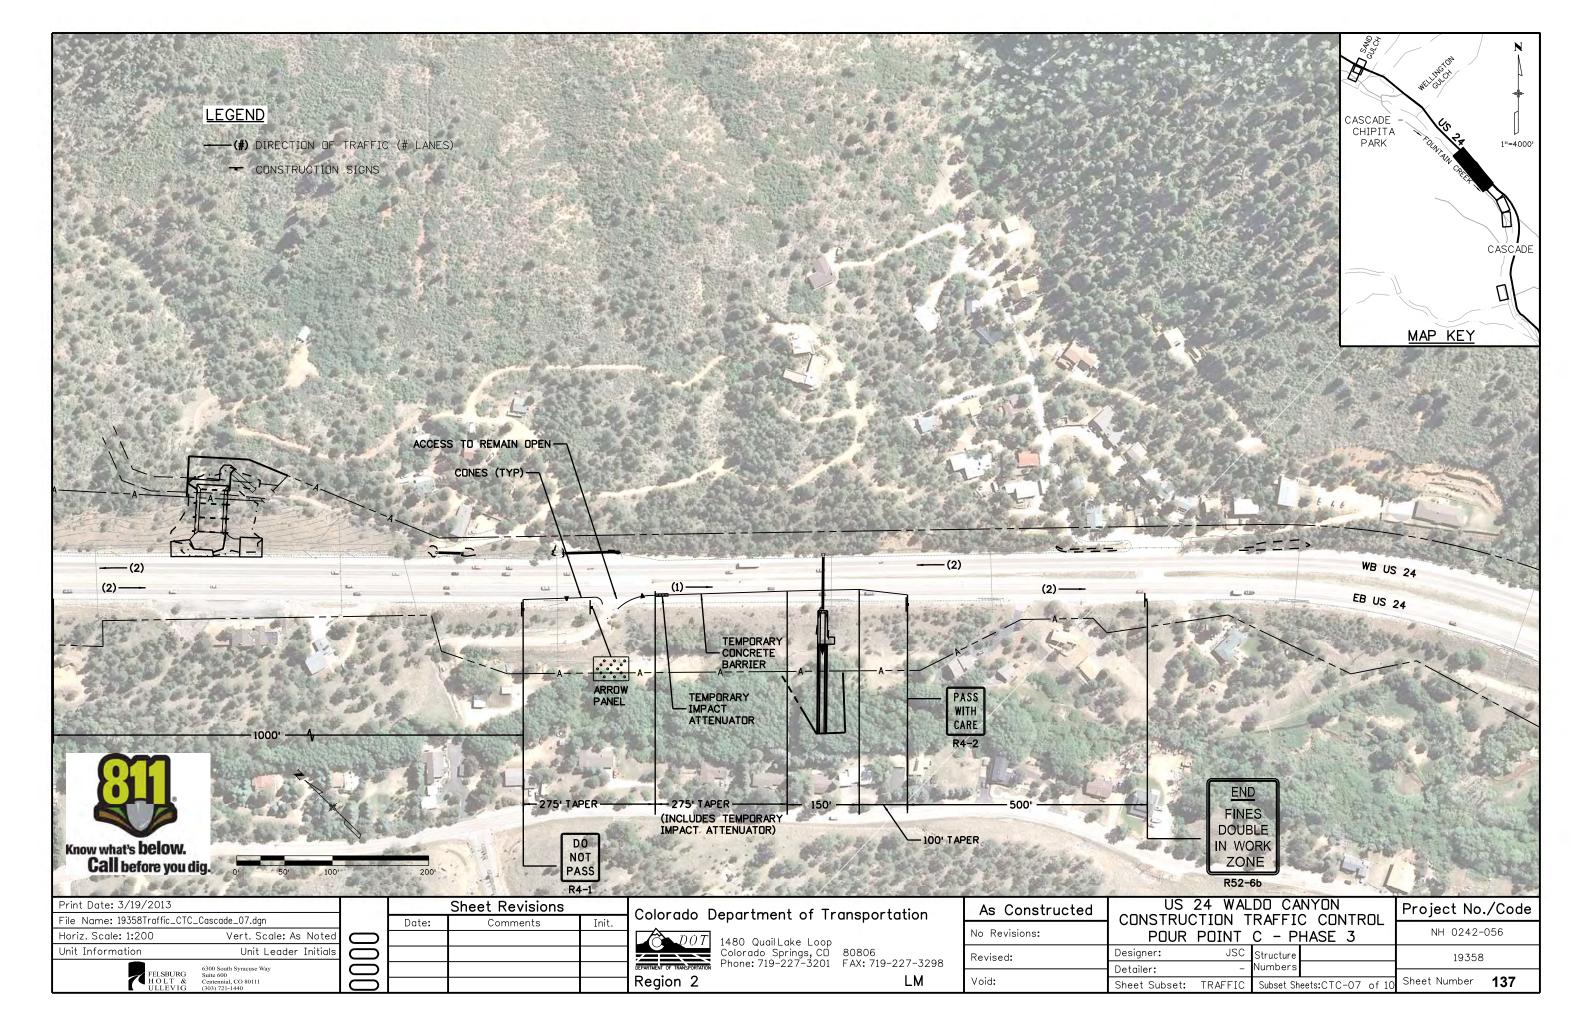

CONSTRUCTION PROJECT CODE NO. 19358

| DWG NO.                                                          | SHEET NO.                                                                         | INDEX OF SHEETS                                                                                                                                                                                                                                                    |
|------------------------------------------------------------------|-----------------------------------------------------------------------------------|--------------------------------------------------------------------------------------------------------------------------------------------------------------------------------------------------------------------------------------------------------------------|
| 1C<br>2<br>3A-5A<br>6-8<br>9<br>10A<br>11-12<br>13C<br>14C<br>15 |                                                                                   | TITLE SHEET R=3 STANDARD PLANS LIST SUMMARY OF APPROX. QUANTITIES R=1 SUMMARY OF APPROX. QUANTITIES GENERAL NOTES STORMWATER MANAGEMENT PLANS STORMWATER MANAGEMENT PLANS SURVEY CONTROL TABULATION CONSTRUCTION TRAFFIC CONTROL TABULATION TABULATION OF POTHOLES |
|                                                                  |                                                                                   | POUR POINT A                                                                                                                                                                                                                                                       |
| 16<br>17-18<br>19-23<br>24-25<br>26-27<br>28-29                  | A-1 A-2 TO A-3 A-4 TO A-8 A-9 TO A-10 A-11 TO A-12 A-13 TO A-14                   | TABULATION OF QUANTITIES REMOVALS / RESETS PLAN DRAINAGE DETAILS GRADING/INITIAL EROSION CONTROL PLANS GRADING/INTERIM EROSION CONTROL PLANS GRADING/FINAL EROSION CONTROL PLANS                                                                                   |
|                                                                  |                                                                                   | POUR POINT B                                                                                                                                                                                                                                                       |
| 30<br>31<br>32-36<br>37<br>38<br>39                              | B-1<br>B-2<br>B-3 TO B-7<br>B-8<br>B-9<br>B-10                                    | TABULATION OF QUANTITIES REMOVALS / RESETS PLAN DRAINAGE DETAILS GRADING/INITIAL EROSION CONTROL PLAN GRADING/INTERIM EROSION CONTROL PLAN GRADING/FINAL EROSION CONTROL PLAN                                                                                      |
|                                                                  |                                                                                   | POUR POINT C                                                                                                                                                                                                                                                       |
| 40A<br>41-47<br>48-51<br>52-57<br>58-63<br>64-69                 | C-1A<br>C-2 TO C-8<br>C-9 TO C-12<br>C-13 TO C-18<br>C-19 TO C-24<br>C-25 TO C-30 | TABULATION OF QUANTITIES (R=1) DRAINAGE AERIAL PLANS DRAINAGE DETAILS GRADING/INITIAL EROSION CONTROL PLANS GRADING/INTERIM EROSION CONTROL PLANS GRADING/FINAL EROSION CONTROL PLANS                                                                              |