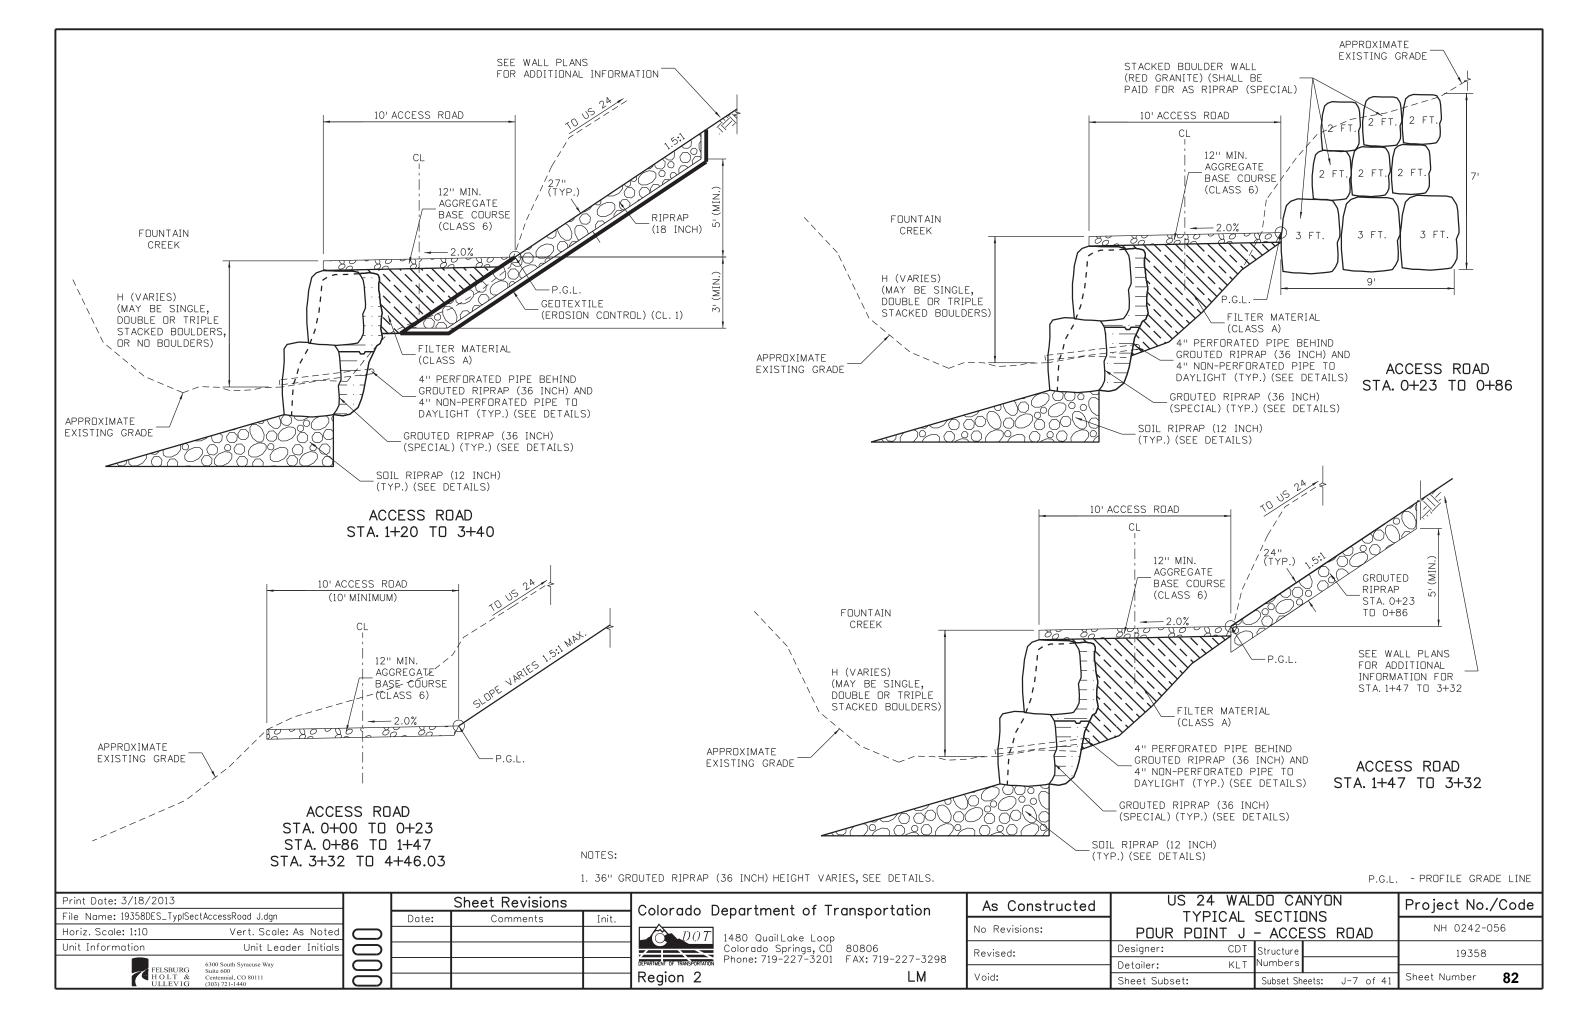

| 14 |
|------------------------------|----|
|                              |    |
| DEPARTMENT OF TRANSPORTATION | Pr |
| Region 2                     |    |

480 QuailLake Loop Colorado Springs, CO 80806 Phone: 719-227-3201 FAX: 719-227-3298 LM

| As Constructed | US 24 WAL<br>GENMETE        | Project No./Code     |                 |  |  |
|----------------|-----------------------------|----------------------|-----------------|--|--|
| No Revisions:  | POUR POINT J                | NH 0242-056          |                 |  |  |
| Revised:       | Designer: CDT Detailer: KLT | Structure<br>Numbers | 19358           |  |  |
| Void:          | Sheet Subset: ROADWAY       | ļ                    | Sheet Number 77 |  |  |







NOTE: SEE GRADING AND SECTION DETAIL

6540

6540







Void:

Sheet Subset: ROADWAY

Sheet Number

Subset Sheets: J-9 of 41

Region 2



EROSION CONTROL BLANKET (STRAW/COCONUT) (SEE EROSION CONTROL -PLANS FOR LOCATION AND QUANTITIES) FINISHED GRADE -DESIGN RIPRAP GRADE SOIL RIPRAP (d50) (SEE PLANS) (MIX SOIL AND RIPRAP) TOPSOIL 6" TYP. DEPTH= 2' MIN. SUBGRADE VARIES (SEE PLANS) PEPARE COMPACTED SUBGRADE PER SPECIFICATIONS OR PLACE ON UNDISTURBED SUBGRADE OR SLOPE VARIES GEOTEXTILE (EROSION CONTROL) (SEE PLANS)

# SOIL RIPRAP (d50) TYPICAL SECTION NOT TO SCALE

SOIL RIPRAP (12 INCH) NOTES:

- SOIL RIPRAP DETAILS ARE APPLICABLE TO SLOPED AREAS. REFER TO THE PLAN FOR ACTUAL LOCATION AND LIMITS.
- 2. MIX UNIFORMLY 2/3 RIPRAP BY VOLUME WITH 1/3 OF APPROVED SOIL BY VOLUME FROM THE ENGINEER PRIOR TO PLACEMENT.
- 3. PLACE STONE-SOIL MIX TO RESUL