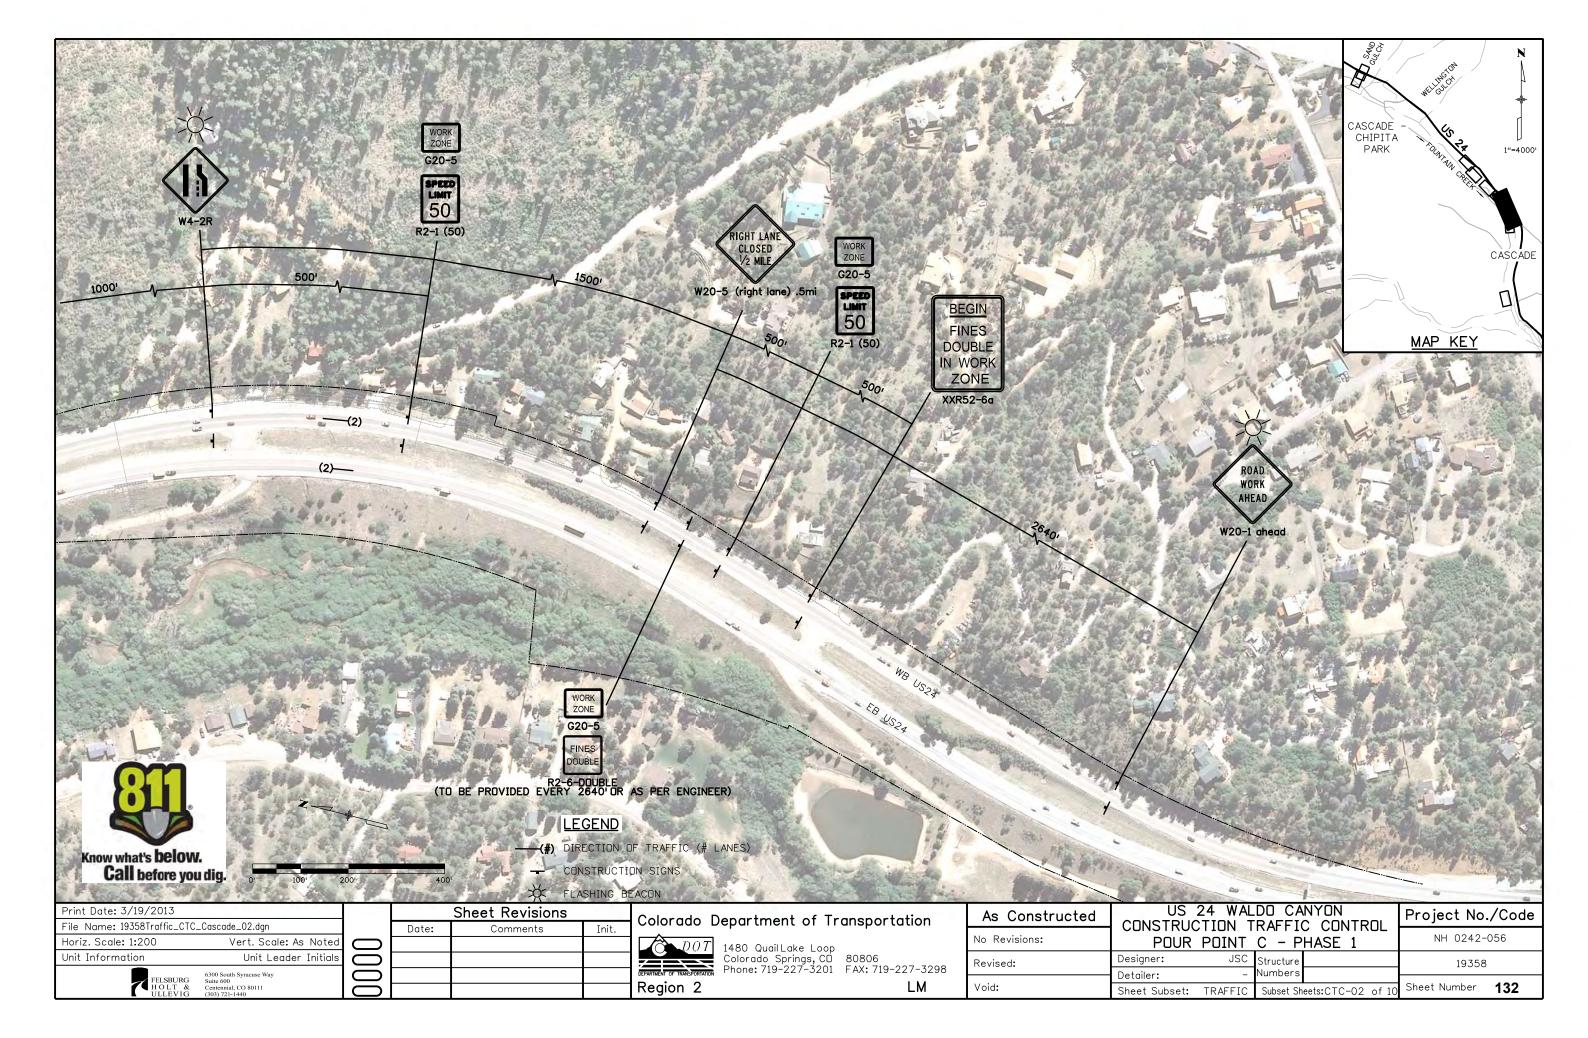

near mile post 298.15. Said line bears S45° 08'14"E per CDDT control diagram for project number 14173.

See www.ngs.noaa.gov for data sheets containing detailed location information.

SURVEYOR STATEMENT (R.O.W. MONUMENTS)

Fredrick L. Easton , a professional land surveyor licensed in the State of Colorado, do hereby state to the Colorado Department of Transportation that based upon my knowledge, information and belief, adequate research, calculations and evaluation of survey evidence were performed and the Right-of-Way monuments depicted on this Right-of-Way Plan were set under my responsible charge in accordance with applicable standards of practice defined by Colorado Department of Transportation publications. This statement is not a quaranty or warranty, either expressed or implied.

















Sheet Subset: TRAFFIC

Subset Sheets:CTC-08 of 10





### Oversight / NHS FHWA REGION VIII OVERSIGHT? ☑ NO □ YES NATIONAL HIGHWAY SYSTEM? □ NO ☑ YES

# **DEPARTMENT OF TRANSPORTATION STATE OF COLORADO**

Related Projects:

P. E. UNDER PROJECT: Project Number Project Code:

XXXXXXXXX XXXXX

R.O.W. Projects:

R.O.W. Project Description

XXXXXXXXXXXXXX

CONSTRUCTION BID PLANS OF PROPOSED **PROJECT NO. NH 0242-056** US 24 - WALDO CANYON POST FIRE FLOOD MITIGATION **EL PASO COUNTY** 

CONSTRUCTION PROJECT CODE NO. 19358

| DWG NO.                                                          | SHEET NO.                                                                         | INDEX OF SHEETS