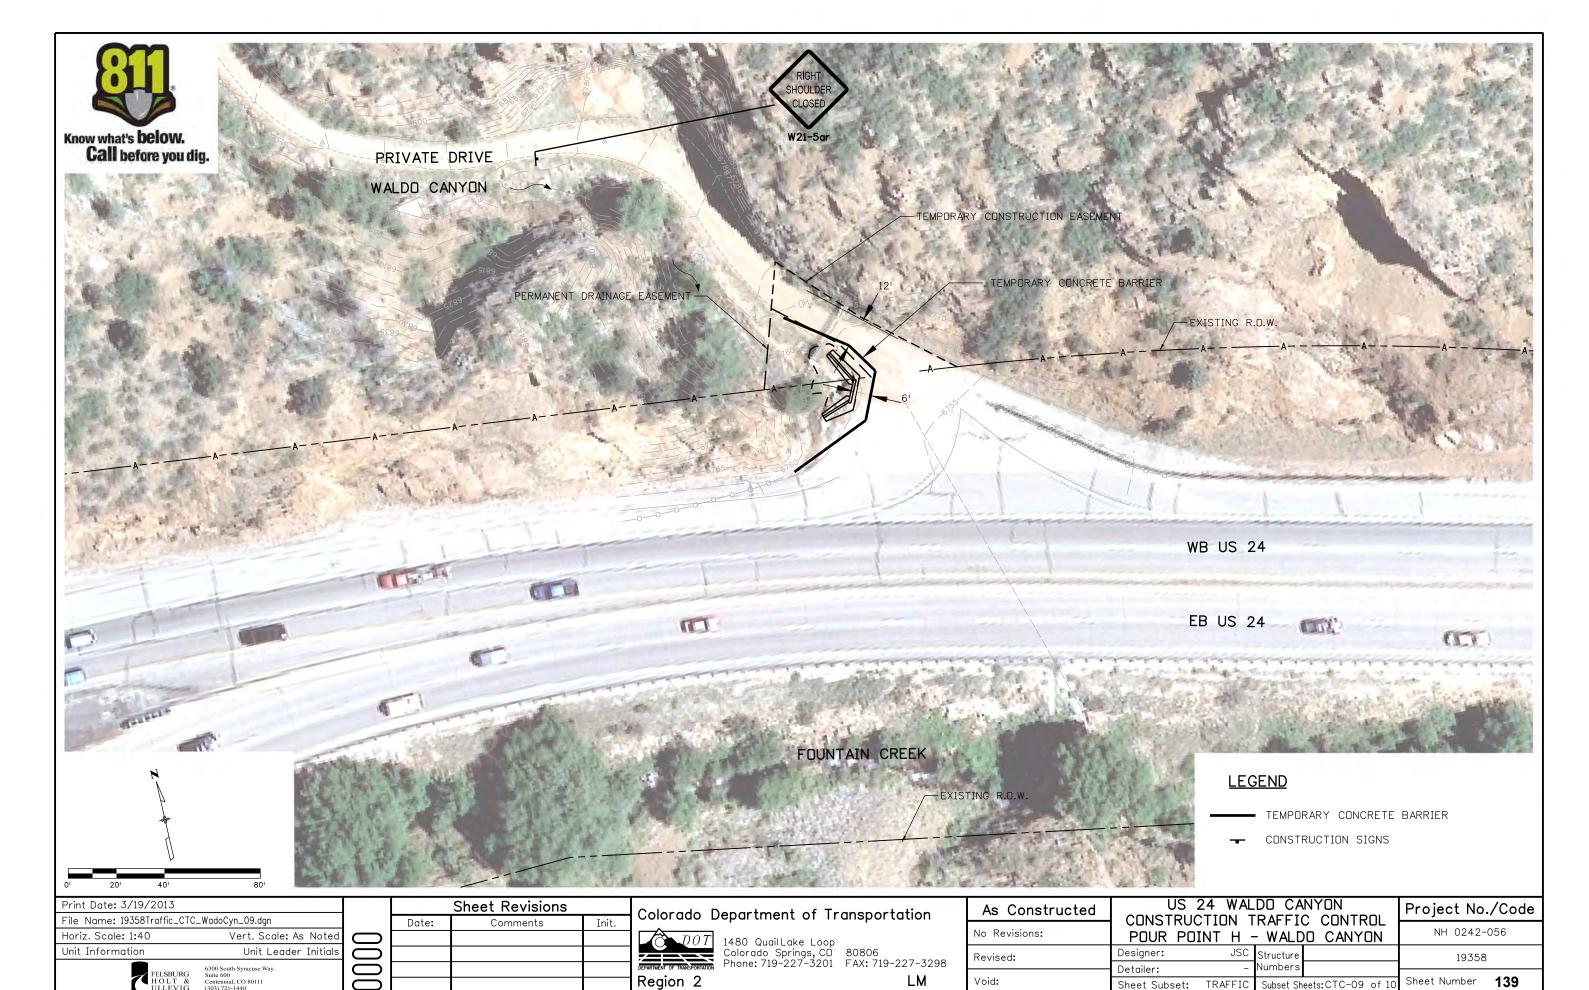

rol diagram for project number 14173.

See www.ngs.noaa.gov for data sheets containing detailed location information.

SURVEYOR STATEMENT (R.O.W. MONUMENTS)

Fredrick L. Easton , a professional land surveyor licensed in the State of Colorado, do hereby state to the Colorado Department of Transportation that based upon my knowledge, information and belief, adequate research, calculations and evaluation of survey evidence were performed and the Right-of-Way monuments depicted on this Right-of-Way Plan were set under my responsible charge in accordance with applicable standards of practice defined by Colorado Department of Transportation publications. This statement is not a quaranty or warranty, either expressed or implied.

















Sheet Subset: TRAFFIC

Subset Sheets:CTC-08 of 10





### Oversight / NHS FHWA REGION VIII OVERSIGHT? ☑ NO □ YES NATIONAL HIGHWAY SYSTEM? □ NO ☑ YES

# **DEPARTMENT OF TRANSPORTATION STATE OF COLORADO**

Related Projects:

P. E. UNDER PROJECT: Project Number Project Code:

XXXXXXXXX XXXXX

R.O.W. Projects:

R.O.W. Project Description

XXXXXXXXXXXXXX

CONSTRUCTION BID PLANS OF PROPOSED **PROJECT NO. NH 0242-056** US 24 - WALDO CANYON POST FIRE FLOOD MITIGATION **EL PASO COUNTY** 

CONSTRUCTION PROJECT CODE NO. 19358

| DWG NO.                                                          | SHEET NO.                                                                         | INDEX OF SHEETS