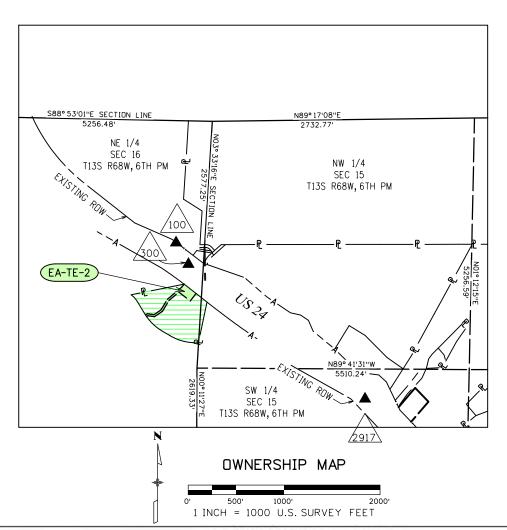

isions |          |      | Sheet Revisions |          |
|---|-----------------|----------|------|-----------------|----------|
| ? | Description     | Initials | Date | Description     | Initials |
|   |                 | _        |      |                 | -        |
|   |                 |          |      |                 | -        |
|   |                 |          |      |                 |          |
|   |                 |          |      |                 |          |
|   |                 |          |      |                 |          |
|   |                 |          |      |                 |          |

Sheet Revisions

Description

Initials

Farnsworth

GROUP

COLORADO SPRINGS, COLORADO 80907

19) 590-9194 / (719) 590-9111 Fa

Project Code: Lost Mod. Date

Projec

Region 2



|           | PROJECT CONTROL TABLE |             |          |                                                         |  |  |  |
|-----------|-----------------------|-------------|----------|---------------------------------------------------------|--|--|--|
| Point No. | Project Coordinates   |             | Elev(ft) |                                                         |  |  |  |
|           | Northing(ft)          | Easting(ft) | (NAVD88) | Description                                             |  |  |  |
| 100       | 397916.25             | 145713.32   | 7654.78  | 18" #5 REBAR W/RPC "FARNSWORTH CONTROL POINT"           |  |  |  |
| 300       | 397692.95             | 145841.94   | 7650.50  | MAG. NAIL IN ASPHALT SHOULDER OF HWY 24                 |  |  |  |
| 2917      | 1476