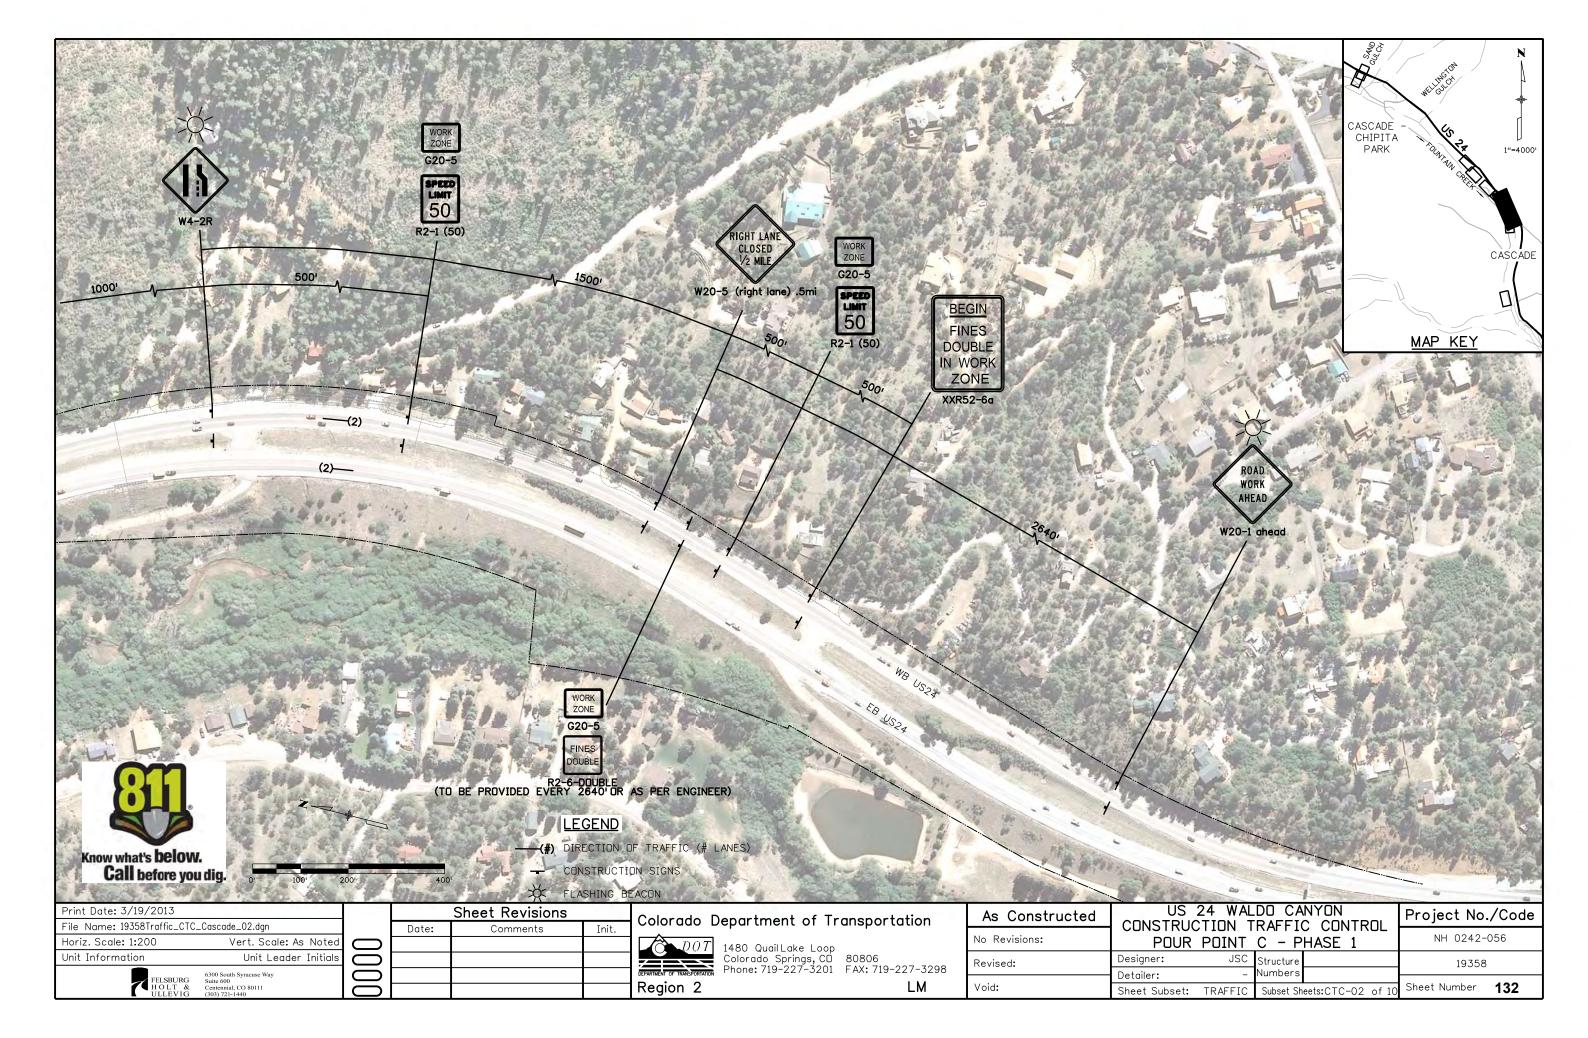

near mile post 298.15. Said line bears S45° 08'14"E per CDDT control diagram for project number 14173.

See www.ngs.noaa.gov for data sheets containing detailed location information.

SURVEYOR STATEMENT (R.O.W. MONUMENTS)

Fredrick L. Easton , a professional land surveyor licensed in the State of Colorado, do hereby state to the Colorado Department of Transportation that based upon my knowledge, information and belief, adequate research, calculations and evaluation of survey evidence were performed and the Right-of-Way monuments depicted on this Right-of-Way Plan were set under my responsible charge in accordance with applicable standards of practice defined by Colorado Department of Transportation publications. This statement is not a quaranty or warranty, either expressed or implied.

















Sheet Subset: TRAFFIC

Subset Sheets:CTC-08 of 10