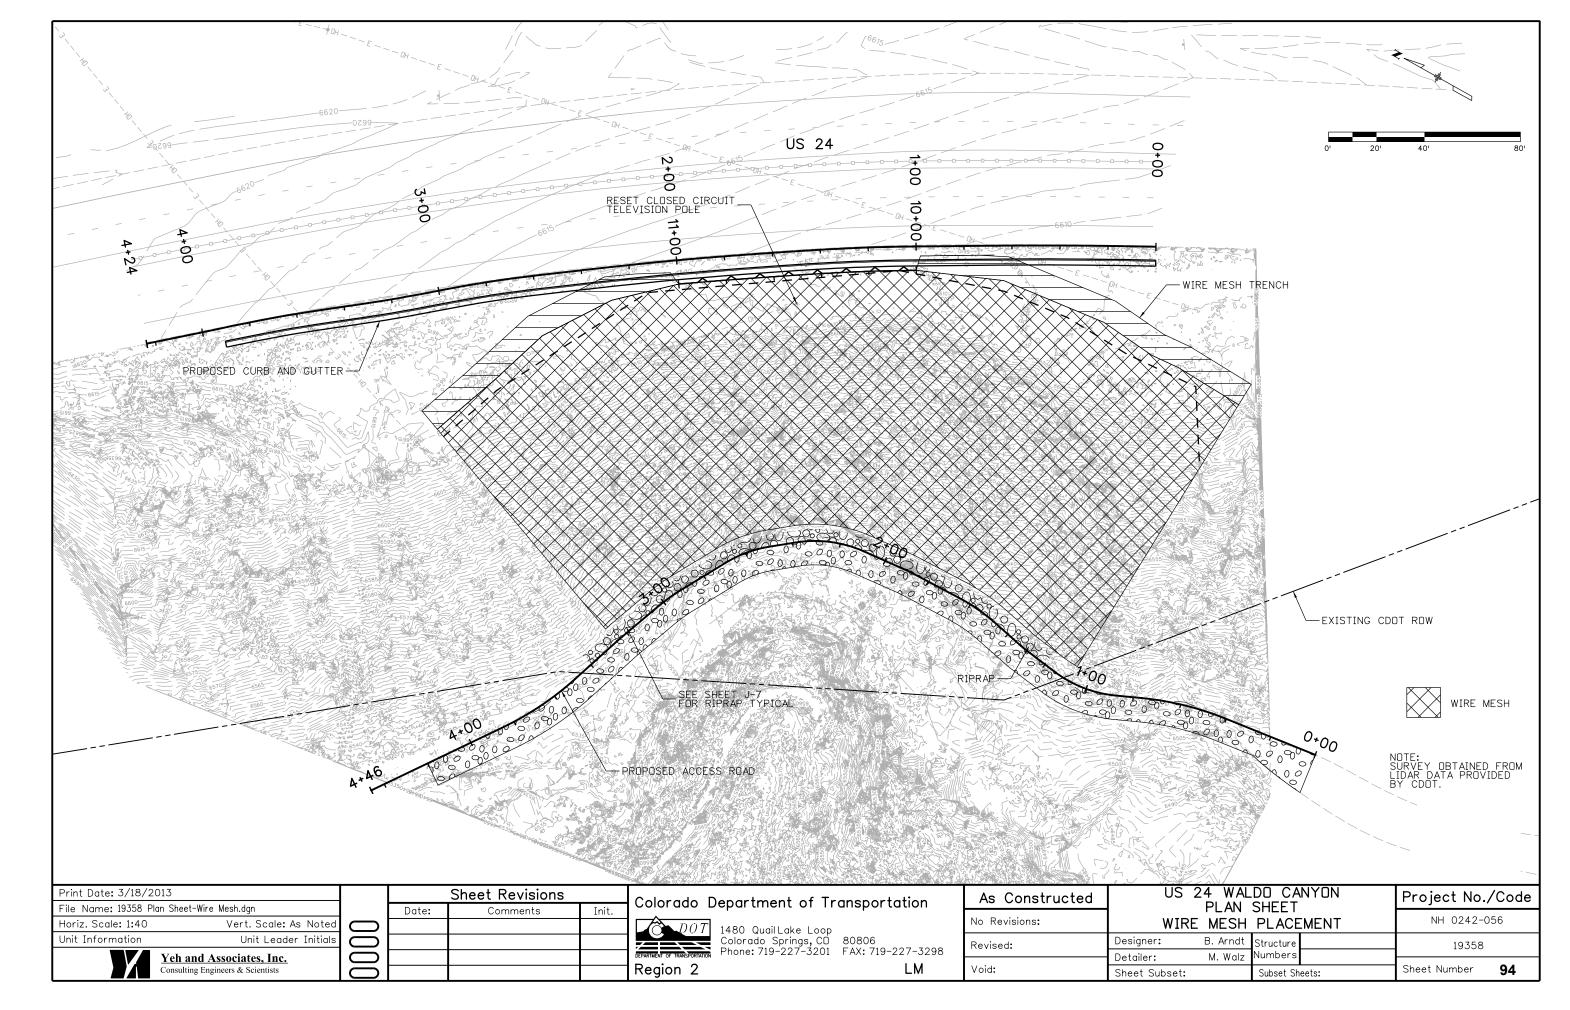

| Consul                   | ting Engineers & Scientists |       |                 |       |

### Colorado Department of Transportation



1480 Quail Lake Loop Colorado Springs, CD 80806 Phone: 719-227-3201 FAX: 719-227-3298

## Region 2

### US 24 WALDO CANYON GROUND NAIL DETAILS Project No./Code As Constructed NH 0242-056 No Revisions: B. Arndt Structure Designer: Revised: 19358 Numbers M. Walz Detailer: Void: Sheet Number 93 Sheet Subset: Subset Sheets:

### GROUND NAIL TESTING NOTES:

- 1. SEE SPECIFICATIONS FOR TESTING REQUIREMENTS.
- 2. THE TEST SUPPORT SYSTEM (EG. CRIBBING, CHAIRS, BEARING PLATES, ETC.)
  SHALL BE SUFFICIENT TO COMPLETE THE TEST WITHOUT EXCESSIVE DEFLECTION
  OR BEARING FAILURE. IF TEST SETUP IS NOT ADEQUATE FOR TEST, CONTRACTOR
  SHALL PROPOSE SYSTEM TO ENGINEER.





Sheet Subset:

Subset Sheets:





No Revisions:

Revised:

Void:

NH 0242-056

19358

Sheet Number

POUR POINT J - ACCESS ROAD

KLT

Designer:

Detailer:

Sheet Subset: EROSION

CDT Structure

Subset Sheets: J-22 of 41





EB US 24

NOTES:

1. ALL BMPS SHALL BE INSTALLED ACCORDING TO M-208-1 AND SECTION 208 UNLESS APPROVED OTHERWISE BY THE ENGINEER.

Project No./Code

NH 0242-056

19358

Sheet Number

2. MAJOR CONTOUR INTERVALS SHOWN FOR CLARITY. SEE WALL PLANS FOR ADDITIONAL INFORMATION.

Know what's **below**. Call before you dig.



Know what's **below**.

Call before you dig.

EB US 24



NOTES:

INFORMATION.

1. ALL BMPS SHALL BE INSTALLED ACCORDING TO M-208-1 AND SECTION 208 UNLESS APPROVED OTHERWISE BY THE ENGINEER.

2. MAJOR CONTOUR INTERVALS SHOWN FOR CLARITY. SEE WALL PLANS