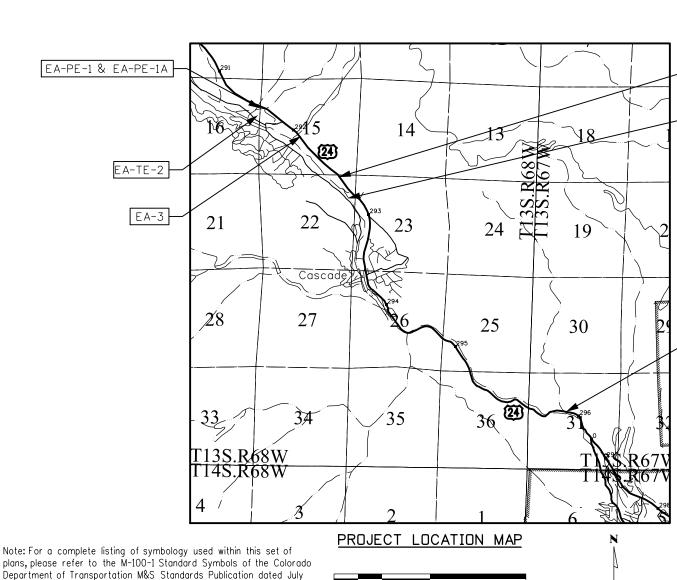

### PROJECT LOCATION MAP

4000'

|                              |                                        | _      |
|------------------------------|----------------------------------------|--------|
| Print Date: 4/22/2013        |                                        | ł      |
| File Name: 19358DES_TitleSht | :C.dgn                                 |        |
| Horiz. Scale: 1:4000         | Vert. Scale: As Noted                  | Œ      |
| Unit Information             | Unit Leader Initials                   | Œ      |
| FELSBURG                     | 6300 South Syracuse Way<br>Suite 600   | R      |
| HOLT & ULLEVIG               | Centennial, CO 80111<br>(303) 721-1440 | $\cup$ |