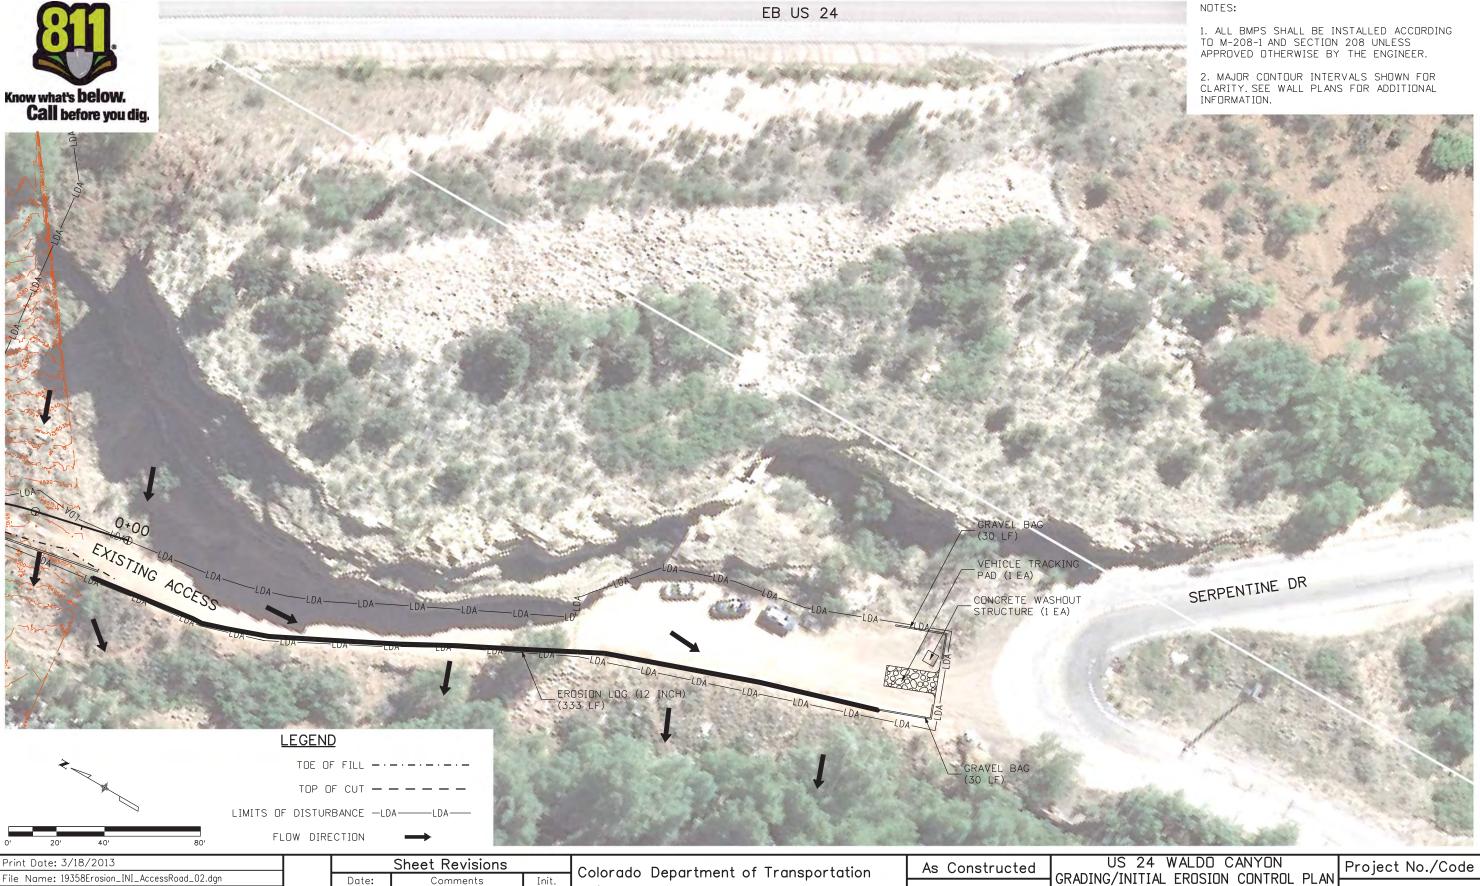

ineers & Scientists |       |                 |       |

### Colorado Department of Transportation



1480 Quail Lake Loop Colorado Springs, CD 80806 Phone: 719-227-3201 FAX: 719-227-3298

## Region 2

### US 24 WALDO CANYON GROUND NAIL DETAILS Project No./Code As Constructed NH 0242-056 No Revisions: B. Arndt Structure Designer: Revised: 19358 Numbers M. Walz Detailer: Void: Sheet Number 93 Sheet Subset: Subset Sheets:

### GROUND NAIL TESTING NOTES:

- 1. SEE SPECIFICATIONS FOR TESTING REQUIREMENTS.
- 2. THE TEST SUPPORT SYSTEM (EG. CRIBBING, CHAIRS, BEARING PLATES, ETC.)
  SHALL BE SUFFICIENT TO COMPLETE THE TEST WITHOUT EXCESSIVE DEFLECTION
  OR BEARING FAILURE. IF TEST SETUP IS NOT ADEQUATE FOR TEST, CONTRACTOR
  SHALL PROPOSE SYSTEM TO ENGINEER.





Sheet Subset:

Subset Sheets:





No Revisions:

Revised:

Void:

NH 0242-056

19358

Sheet Number

POUR POINT J - ACCESS ROAD

KLT

Designer:

Detailer:

Sheet Subset: EROSION

CDT Structure

Subset Sheets: J-22 of 41





EB US 24

NOTES:

1. ALL BMPS SHALL BE INSTALLED ACCORDING TO M-208-1 AND SECTION 208 UNLESS APPROVED OTHERWISE BY THE ENGINEER.

Project No./Code

NH 0242-056

19358

Sheet Number

2. MAJOR CONTOUR INTERVALS SHOWN FOR CLARITY. SEE WALL PLANS FOR ADDITIONAL INFORMATION.

Know what's **below**. Call before you dig.



Know what's **below**.

Call before you dig.

EB US 24



NOTES:

INFORMATION.

1. ALL BMPS SHALL BE INSTALLED ACCORDING TO M-208-1 AND SECTION 208 UNLESS APPROVED OTHERWISE BY THE ENGINEER.

2. MAJOR CONTOUR INTERVALS SHOWN FOR CLARITY. SEE WALL PLANS FOR ADDITIONAL

SERPENTINE DR





|