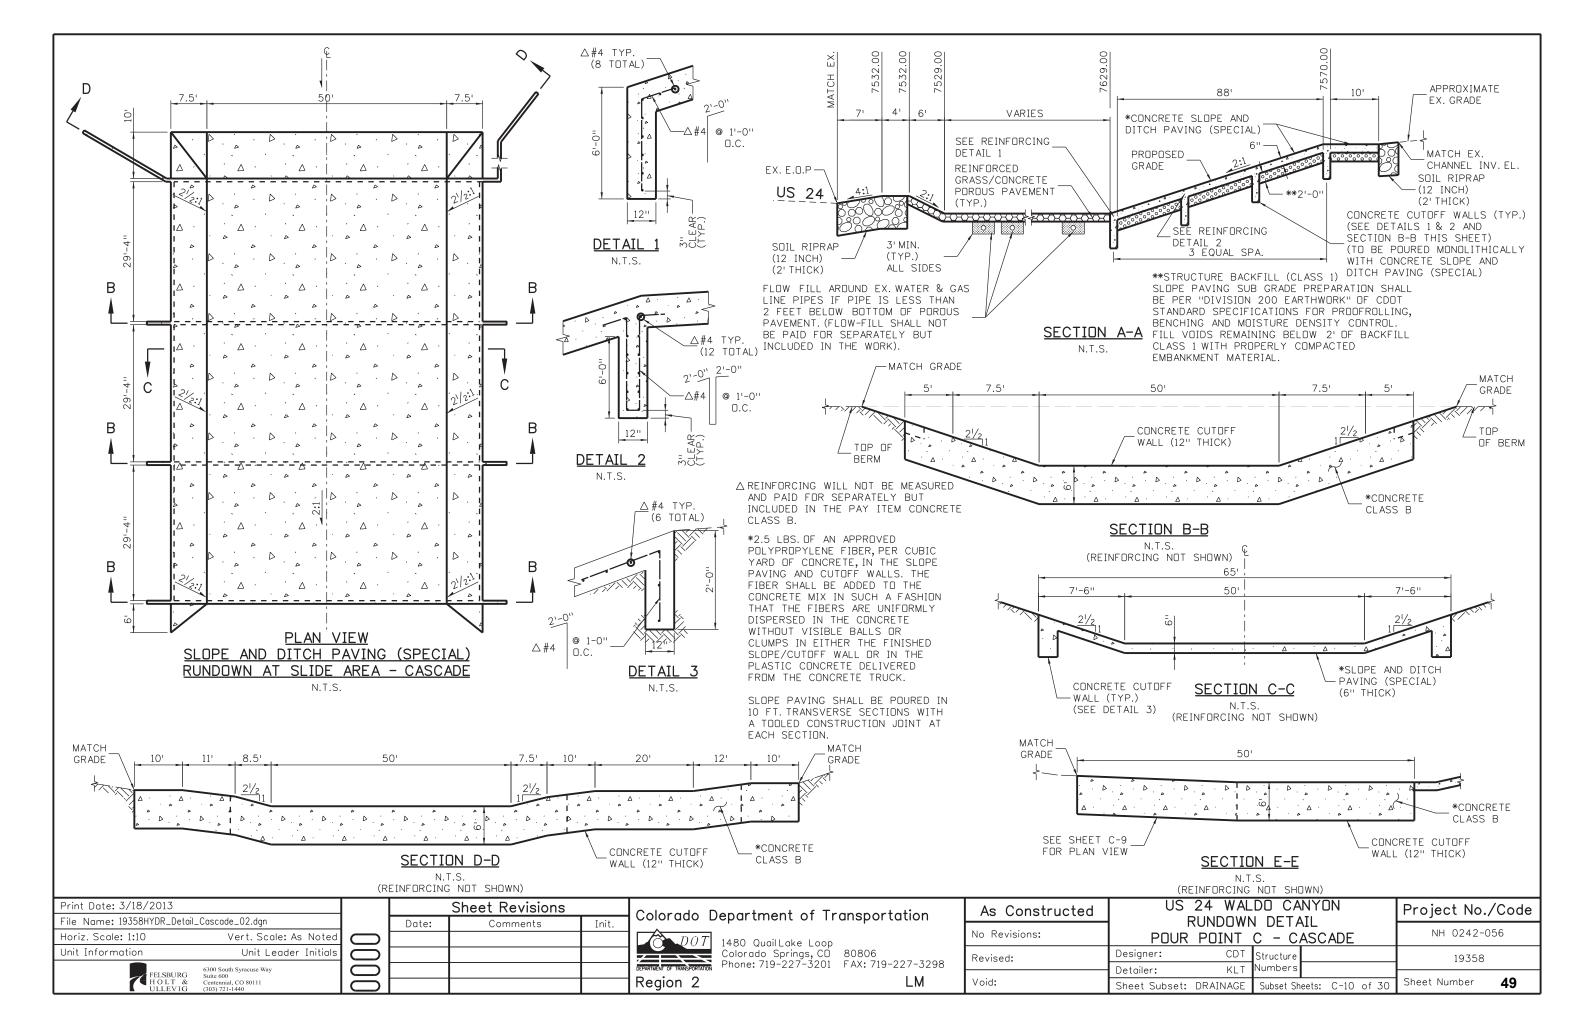

nstructed | US            | DO CANYON<br>ATION |           |       | Project No./Code |              |     |
|----------------|---------------|--------------------|-----------|-------|------------------|--------------|-----|
| No Revisions:  | POUR          | POINT              |           | ASC/  | ADE              | NH 0242-0    | )56 |
| Revised:       | Designer:     | CDT                | Structure |       |                  | 19358        |     |
|                | Detailer:     | KLT                | Numbers   |       |                  |              |     |
| Void:          | Sheet Subset: | TAB                | Subset Sh | eets: | C-1 of 30        | Sheet Number | 40  |

Region 2















LM

Void:

Sheet Subset:

AERIAL

Subset Sheets: C-8 of 30

Sheet Number

Region 2





# POINT DATA TABLE - POUR POINT C - GRADING

| POINT | NORTHING                | EASTING                         | ELEVATION | DESCRIPTION    |
|-------|-------------------------|---------------------------------|-----------|----------------|
| G1    | 393979.89               | 150030.24                       | 7534.00   | FINISHED GRADE |
| G2    | 393993.50               | 150029.05                       | 7534.00   | FINISHED GRADE |
| G3    | 393965.98               | 150042.28                       | 7534.00   | FINISHED GRADE |
| G4    | 393959.49               | 150044.49                       | 7533.00   | FINISHED GRADE |
| G5    | 393956.04               | 150056.19                       | 7534.00   | FINISHED GRADE |
| G6    | 393959.66               | 150058.32