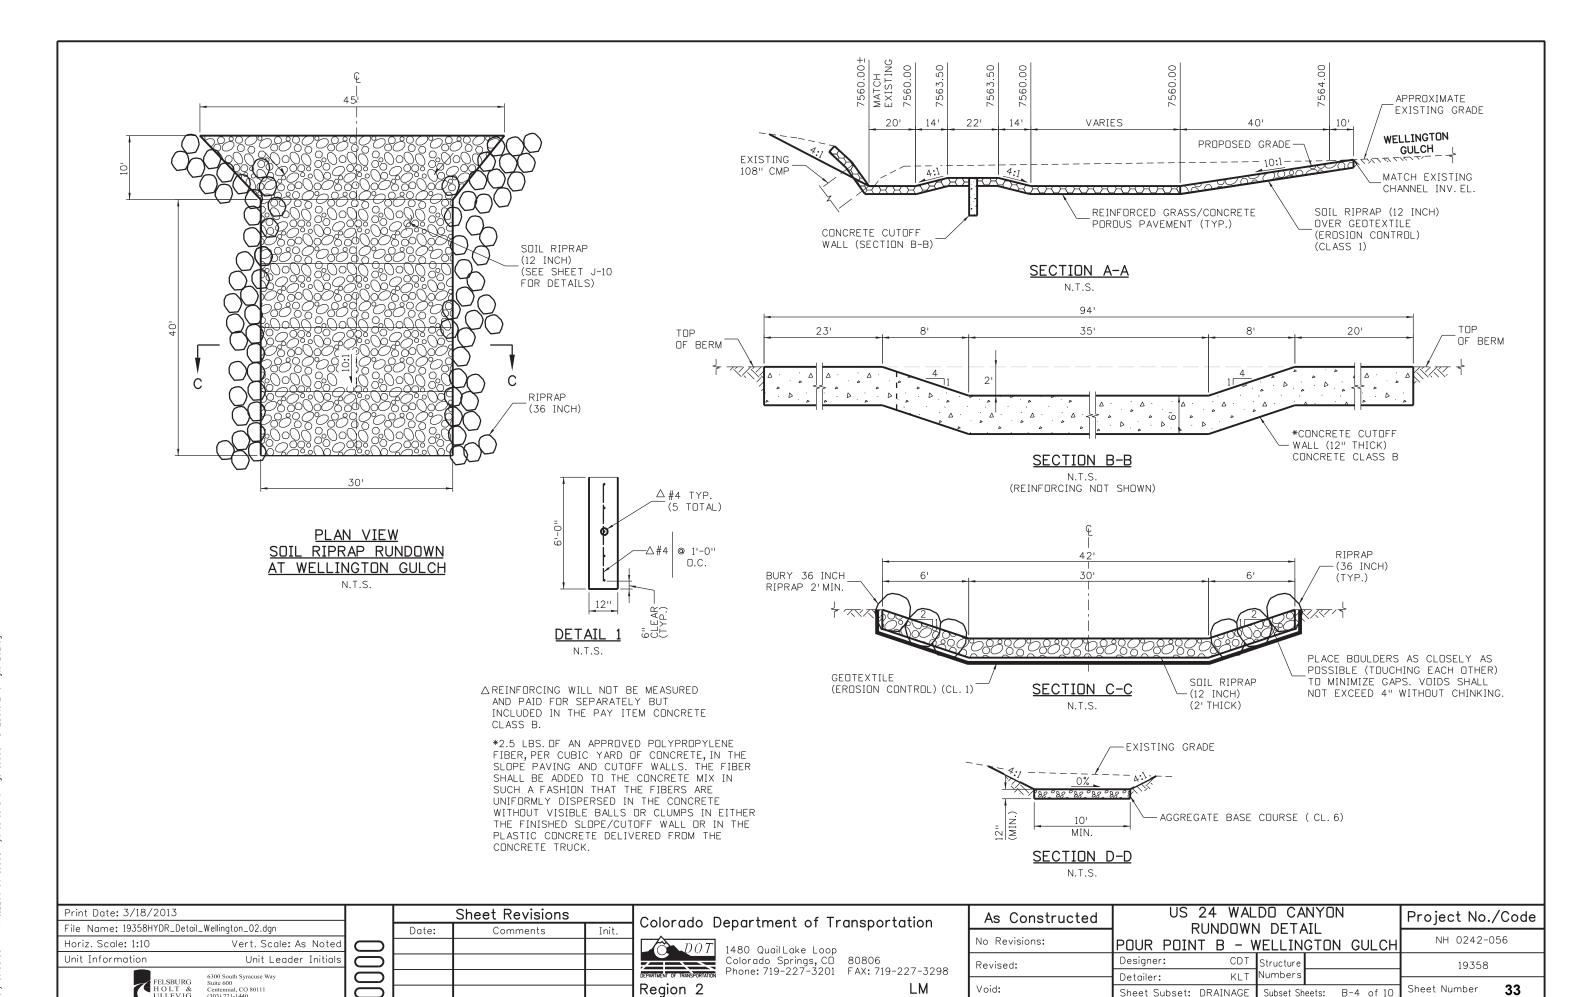

CONSTRUCTION PROJECT CODE NO. 19358

| DWG NO.                                                          | SHEET NO.                                                                         | INDEX OF SHEETS                                                                                                                                                                                                                                                    |
|------------------------------------------------------------------|-----------------------------------------------------------------------------------|--------------------------------------------------------------------------------------------------------------------------------------------------------------------------------------------------------------------------------------------------------------------|
| 1C<br>2<br>3A-5A<br>6-8<br>9<br>10A<br>11-12<br>13C<br>14C<br>15 |                                                                                   | TITLE SHEET R=3 STANDARD PLANS LIST SUMMARY OF APPROX. QUANTITIES R=1 SUMMARY OF APPROX. QUANTITIES GENERAL NOTES STORMWATER MANAGEMENT PLANS STORMWATER MANAGEMENT PLANS SURVEY CONTROL TABULATION CONSTRUCTION TRAFFIC CONTROL TABULATION TABULATION OF POTHOLES |
|                                                                  |                                                                                   | POUR POINT A                                                                                                                                                                                                                                                       |
| 16<br>17-18<br>19-23<br>24-25<br>26-27<br>28-29                  | A-1 A-2 TO A-3 A-4 TO A-8 A-9 TO A-10 A-11 TO A-12 A-13 TO A-14                   | TABULATION OF QUANTITIES REMOVALS / RESETS PLAN DRAINAGE DETAILS GRADING/INITIAL EROSION CONTROL PLANS GRADING/INTERIM EROSION CONTROL PLANS GRADING/FINAL EROSION CONTROL PLANS                                                                                   |
|                                                                  |                                                                                   | POUR POINT B                                                                                                                                                                                                                                                       |
| 30<br>31<br>32-36<br>37<br>38<br>39                              | B-1<br>B-2<br>B-3 TO B-7<br>B-8<br>B-9<br>B-10                                    | TABULATION OF QUANTITIES REMOVALS / RESETS PLAN DRAINAGE DETAILS GRADING/INITIAL EROSION CONTROL PLAN GRADING/INTERIM EROSION CONTROL PLAN GRADING/FINAL EROSION CONTROL PLAN                                                                                      |
|                                                                  |                                                                                   | POUR POINT C                                                                                                                                                                                                                                                       |
| 40A<br>41-47<br>48-51<br>52-57<br>58-63<br>64-69                 | C-1A<br>C-2 TO C-8<br>C-9 TO C-12<br>C-13 TO C-18<br>C-19 TO C-24<br>C-25 TO C-30 | TABULATION OF QUANTITIES (R=1) DRAINAGE AERIAL PLANS DRAINAGE DETAILS GRADING/INITIAL EROSION CONTROL PLANS GRADING/INTERIM EROSION CONTROL PLANS GRADING/FINAL EROSION CONTROL PLANS                                                                              |