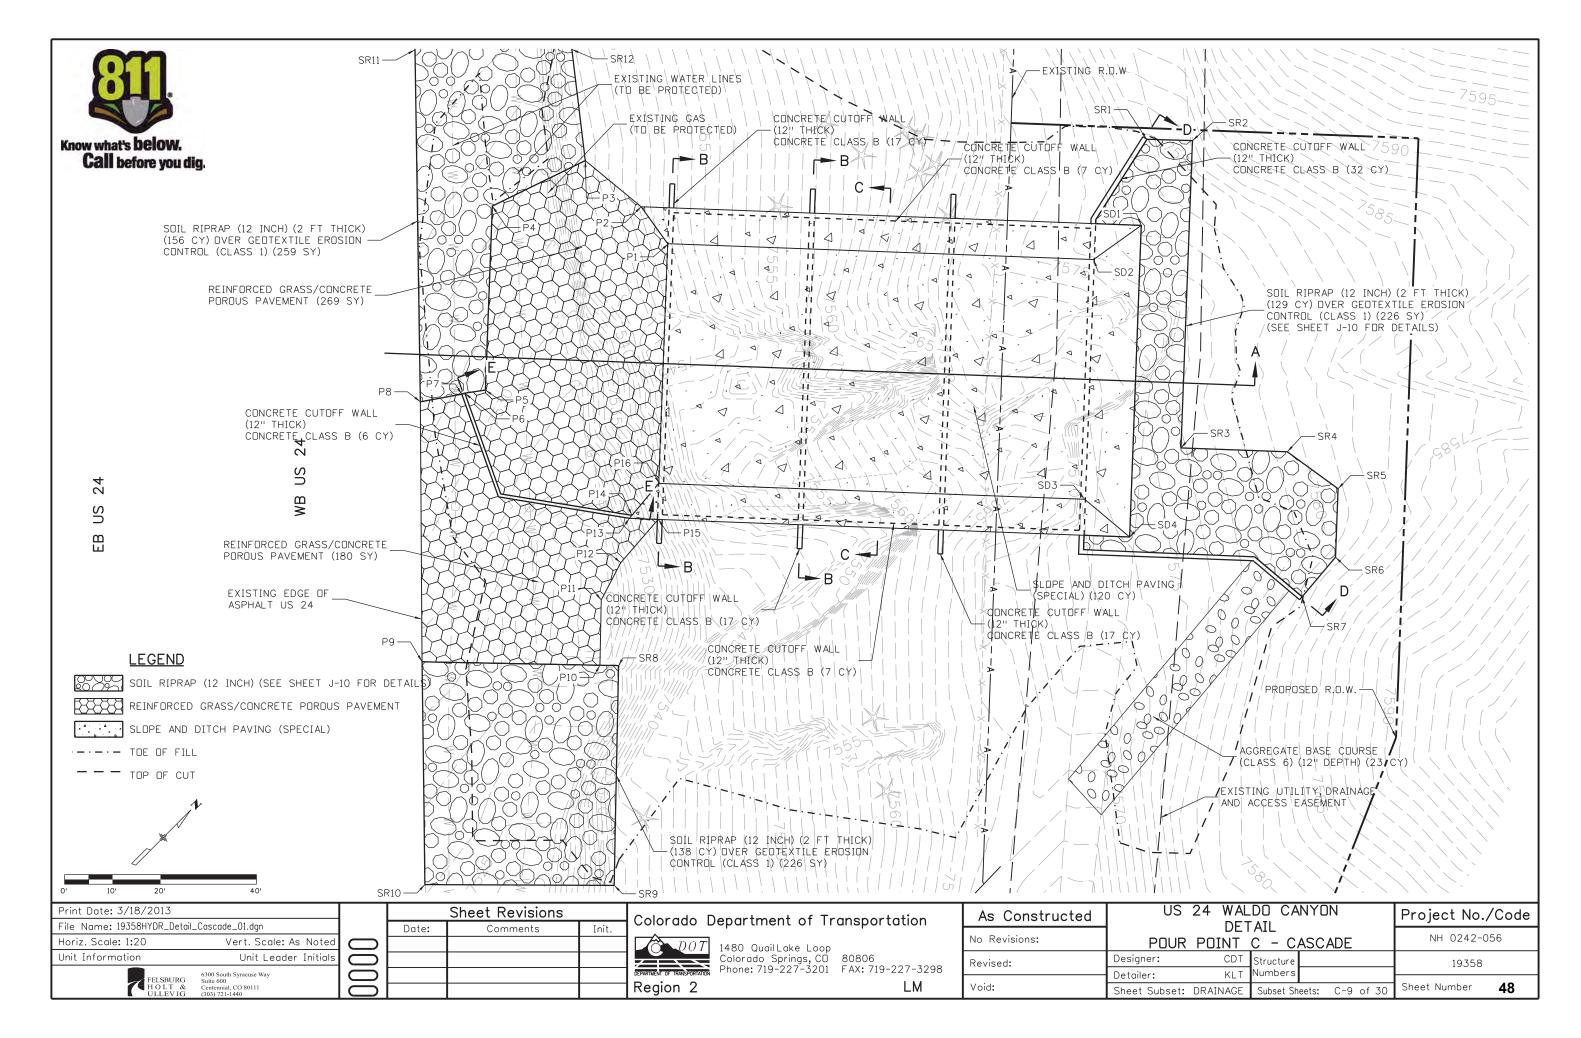

Constructed | US            | DO CANYON<br>ATION |           |       | Project No./Code |              |     |
|----------------|---------------|--------------------|-----------|-------|------------------|--------------|-----|
| No Revisions:  | POUR          | POINT              |           | ASC/  | ADE              | NH 0242-0    | )56 |
| Revised:       | Designer:     | CDT                | Structure |       |                  | 19358        |     |
|                | Detailer:     | KLT                | Numbers   |       |                  |              |     |
| Void:          | Sheet Subset: | TAB                | Subset Sh | eets: | C-1 of 30        | Sheet Number | 40  |

Region 2















LM

Void:

Sheet Subset:

AERIAL

Subset Sheets: C-8 of 30

Sheet Number

Region 2





# POINT DATA TABLE - POUR POINT C - GRADING

| POINT | NORTHING                | EASTING                         | ELEVATION | DESCRIPTION    |
|-------|-------------------------|---------------------------------|-----------|----------------|
| G1    | 393979.89               | 150030.24                       | 7534.00   | FINISHED GRADE |
| G2    | 393993.50               | 150029.05                       | 7534.00   | FINISHED GRADE |
| G3    | 393965.98               | 150042.28                       | 7534.00   | FINISHED GRADE |
| G4    | 393959.49               | 150044.49                       | 7533.00   | FINISHED GRADE |
| G5    | 393956.04               | 150056.19                       | 7534.00   | FINISHED GRADE |
| G6    | 393959.66               | 150058.32