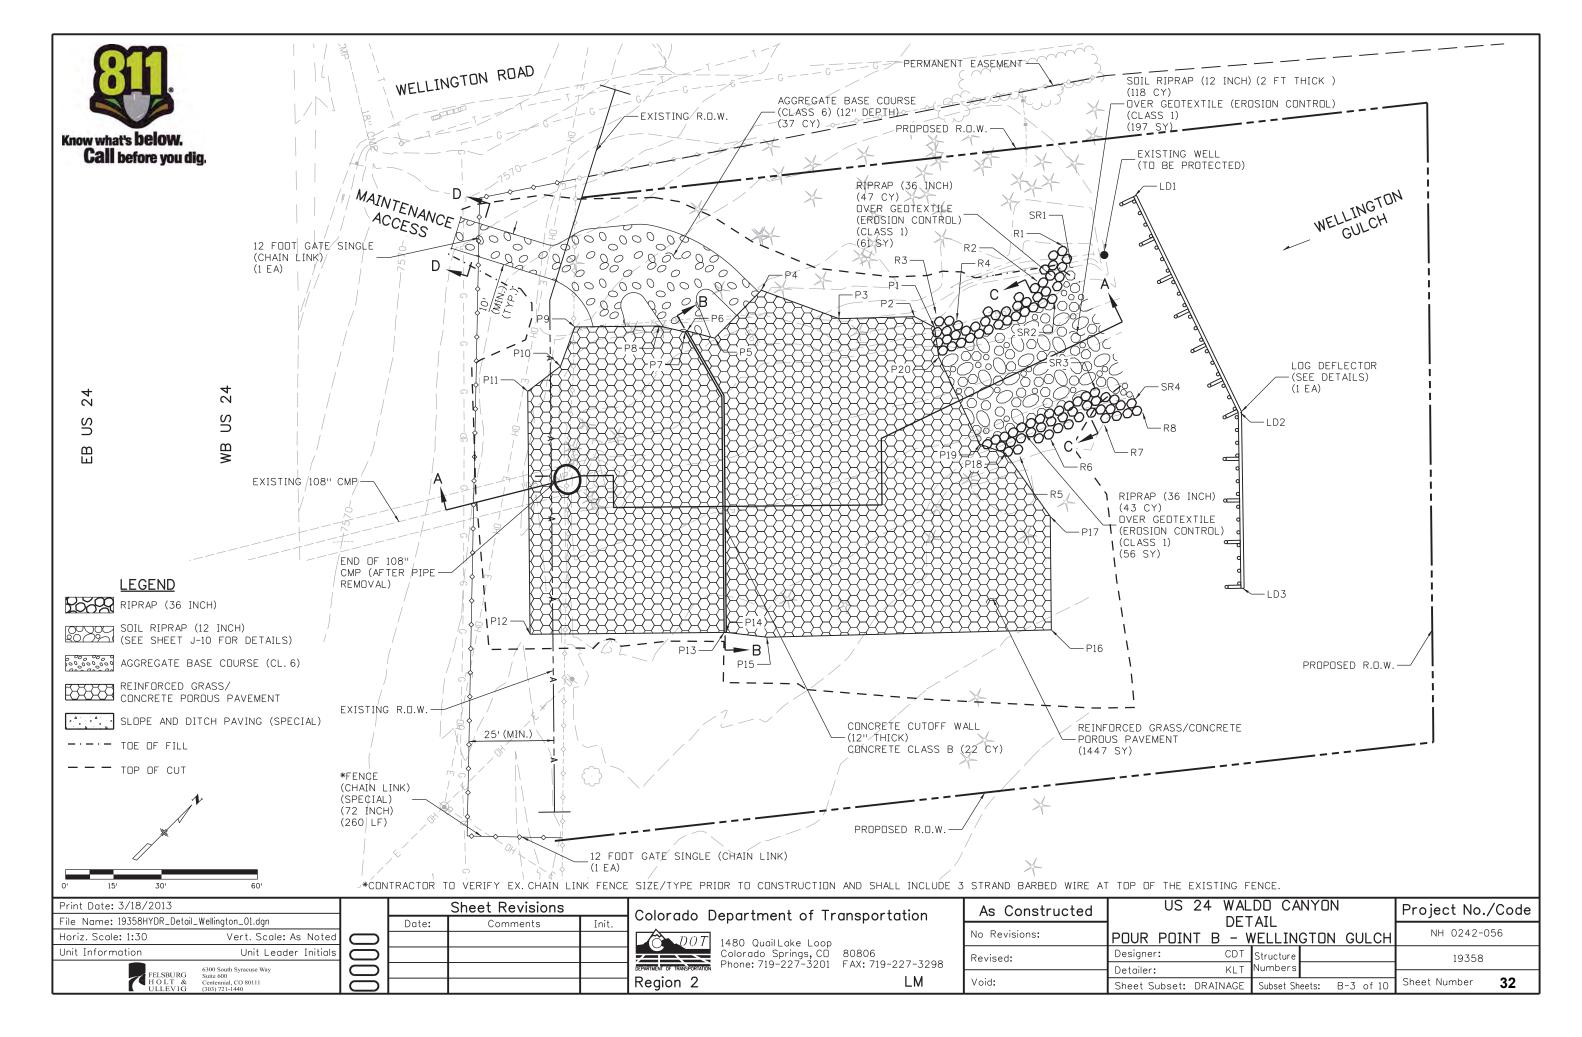

|  |  |  |

Colorado Department of Transportation

1480 QuailLake Loop
Colorado Springs, CD 80806
Phone: 719-227-3201 FAX: 719-227-3298

Region 2

27-3298 F

| As Constructed | US 24 WALDO CANYON TABULATION |     |                      | Project No./ | Code      |              |    |
|----------------|-------------------------------|-----|----------------------|--------------|-----------|--------------|----|
| No Revisions:  | POUR POINT B                  |     |                      | STON         | GULCH     | NH 0242-05   | 6  |
| Revised:       | Designer:                     | _   | Structure<br>Numbers |              |           | 19358        |    |
| Void:          | Detailer:<br>Sheet Subset:    | TAB | Subset She           | ets:         | B-1 of 10 | Sheet Number | 30 |







LM

Void:

Sheet Subset: DRAINAGE

Sheet Number

Subset Sheets: B-4 of 10

33

### POINT DATA TABLE - POUR POINT B - GRADING

| OINI DAIA IA |           | IADLL     | 1 0011 1  | OTIAL D        |  |  |
|--------------|-----------|-----------|-----------|----------------|--|--|
| POINT        | NORTHING  | EASTING   | ELEVATION | DESCRIPTION    |  |  |
| G1           | 396162.89 | 148013.92 | 7569.00   | FINISHED GRADE |  |  |
| G2           | 396174.65 | 148008.24 | 7569.00   | FINISHED GRADE |  |  |
| G3           | 396195.33 | 148023,80 | 7569.00   | FINISHED GRADE |  |  |
| G4           | 396216.23 | 148047.68 | 7568.00   | FINISHED GRADE |  |  |
| G5           | 396142.14 | 148044.32 | 7558.00   | FINISHED GRADE |  |  |
| G6           | 396158.61 | 148051.16 | 7567.00   | FINISHED