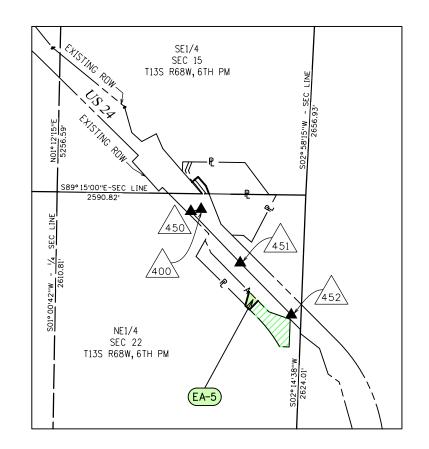

|          |      |                 |         |
|                 |          |      |                 |         |
|                 |          |      |                 |         |
|                 |          |      |                 |         |

| Farnsworth                                                    |     |
|---------------------------------------------------------------|-----|
| GROUP                                                         | Pro |
| 755 FORGE ROAD, SUITE 150<br>COLORADO SPRINGS, COLORADO 80907 | Pro |
| 719) 590-9194 / (719) 590-9111 Fax                            |     |

RIGHT OF WAY EXHIBIT EA-5 ject Number: NH 0242-056 ject Location: U.S. 24 Fire Mitigation - Cascade EL PASO COUNTY, COLORADO

Region 2

SECTION 22 T13S, R68W, 6TH PM EL PÁSO COUNTY, CO





| PROJECT CONTROL TABLE |              |             |          |                                                         |  |
|-----------------------|--------------|-------------|----------|---------------------------------------------------------|--|
| Point No.             | Project Co   | oordinates  | Elev(ft) | Description                                             |  |
| Politi No.            | Northing(ft) | Easting(ft) | (NAVD88) | Description                                             |  |
| 400                   | 393870.32    | 150213.02   | 7519.56  | MAG NAIL                                                |  |
| 450                   | 393758.48    | 150106.52   | 7523.40  | MAG NAIL IN ASPHALT SHOULDER OF HWY 24                  |  |
| 451                   | 393221.9