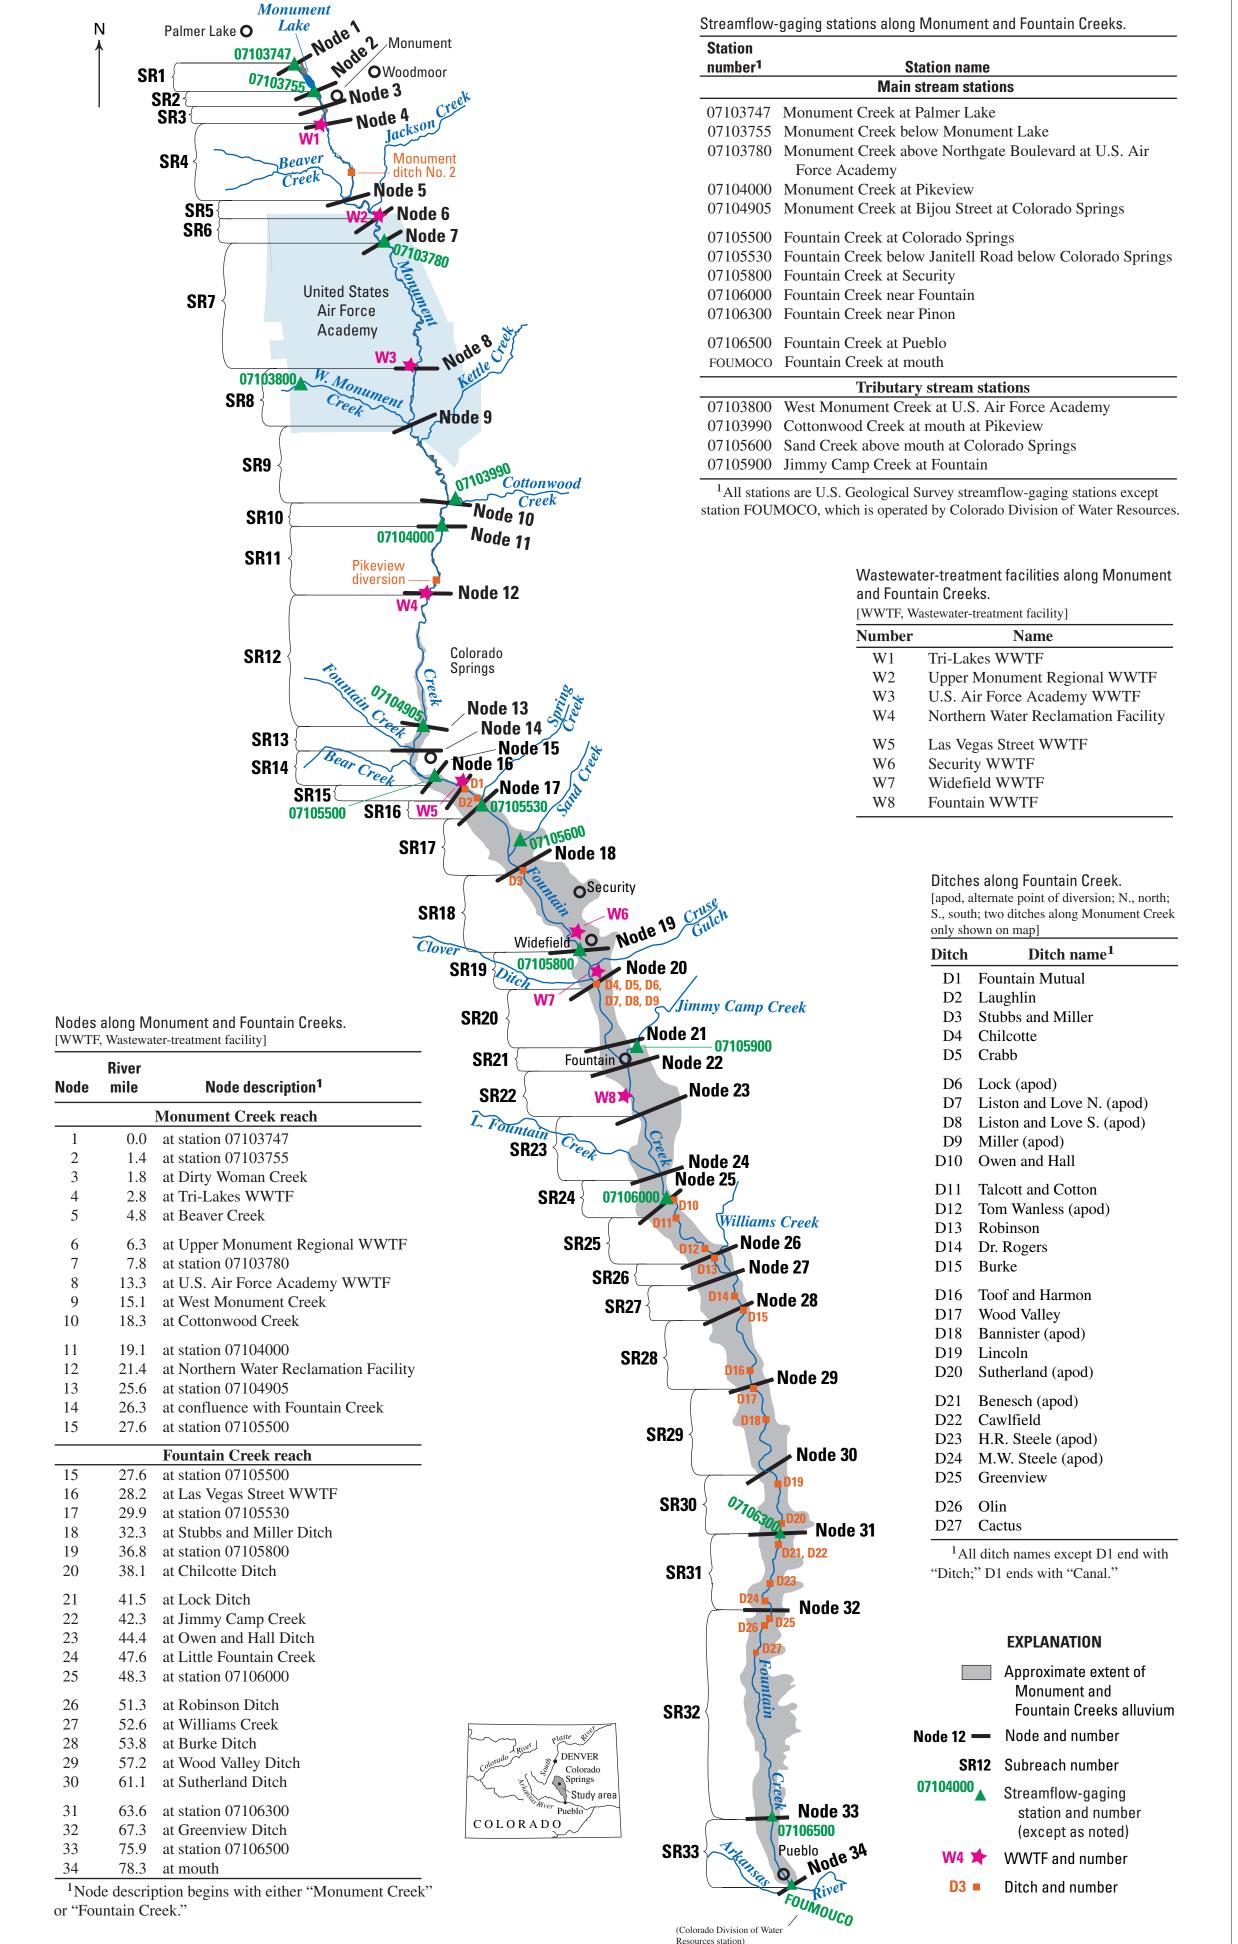

| Station              |                                                           |  |  |  |
|----------------------|-----------------------------------------------------------|--|--|--|
| number <sup>1</sup>  | Station name                                              |  |  |  |
| Main stream stations |                                                           |  |  |  |
| 07103747             | Monument Creek at Palmer Lake                             |  |  |  |
| 07103755             | Monument Creek below Monument Lake                        |  |  |  |
| 07103780             | Monument Creek above Northgate Boulevard at U.S. Air      |  |  |  |
|                      | Force Academy                                             |  |  |  |
| 07104000             | Monument Creek at Pikeview                                |  |  |  |
| 07104905             | Monument Creek at Bijou Street at Colorado Springs        |  |  |  |
| 07105500             | Fountain Creek at Colorado Springs                        |  |  |  |
| 07105530             | Fountain Creek below Janitell Road below Colorado Springs |  |  |  |
| 07105800             | Fountain Creek at Security                                |  |  |  |
| 07106000             | Fountain Creek near Fountain                              |  |  |  |
| 07106300             | Fountain Creek near Pinon                                 |  |  |  |
| 07106500             | Fountain Creek at Pueblo                                  |  |  |  |
| FOUMOCO              | Fountain Creek at mouth                                   |  |  |  |
|                      | Tributary stream stations                                 |  |  |  |
| 07103800             | West Monument Creek at U.S. Air Force Academy             |  |  |  |
| 07103990             | Cottonwood Creek at mouth at Pikeview                     |  |  |  |
| 07105600             | Sand Creek above mouth at Colorado Springs                |  |  |  |
| 07105000             | Jimmy Comp Crook at Fountain                              |  |  |  |

| Number | Name                                |
|--------|-------------------------------------|
| W1     | Tri-Lakes WWTF                      |
| W2     | Upper Monument Regional WWTF        |
| W3     | U.S. Air Force Academy WWTF         |
| W4     | Northern Water Reclamation Facility |
| W5     | Las Vegas Street WWTF               |
| W6     | Security WWTF                       |
| W7     | Widefield WWTF                      |
| W8     | Fountain WWTF                       |

| Ditches along Fountain Creek.                   |
|-------------------------------------------------|
| [apod, alternate point of diversion; N., north; |
| S., south; two ditches along Monument Creek     |
| only shown on map]                              |
|                                                 |

| Ditch | Ditch name <sup>1</sup> |
|-------|-------------------------|
| D1    | Fountain Mutual         |
| D2    | Laughlin                |
| D3    | Stubbs and Miller       |
| D4    | Chilcotte               |
| D5    | 0.11                    |

## **Nodes and Subreaches Along Monument and Fountain Creeks and Location of** Streamflow-Gaging Stations, Wastewater-Treatment Facilities, and Diversions Used in **New Transit-Loss Accounting Program**